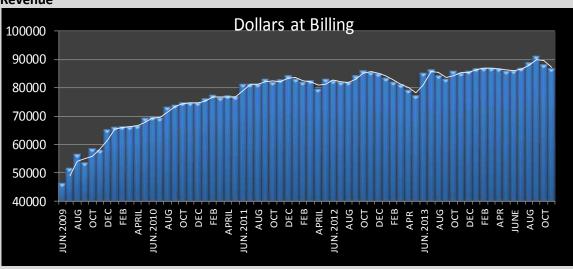

larger vessels in all slip categories. We have updated our waiting list and plan to bring new vessels into the harbor in November.

We are also getting guest boat requests for short term moorage and fitting them into unassigned slips.

The Fisherman's Wharf Dock (now being called ST2) in our management system, is being used to berth transient fishing and guest vessels. The Harbor Master Loading Dock, (now called ST1) is also being used for temporary transient guests and fishing vessels.

There are two vacant 60' slips at the B dock that we are only planning to place smaller vessels due to the weakened condition of the dock. We plan to put boats that are 50' or less on the B dock.

We will be offering regular slip assignments to new regular and commercial tenants in November

#### Revenue















|                 |                                                                                                      | l <del>e</del>                                                                                                                                                                                                                                                                                                                                                                                                     |