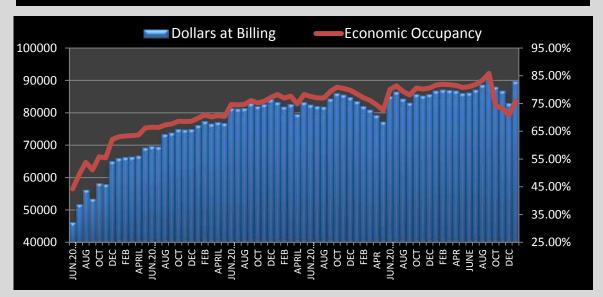

| TOTALS | 139           | 126      | 63      | 9               | 51           | 3     | 90.6%%    | 13                 |

#### **Occupancy Review**

Kewalo Basin Harbor's occupancy was 90.6% at the end of November 2014. The mix of vessels in the harbor at the end of November was:

51%, - Commercial Charter

9% - Commercial Fishing

39% - Recreational

1% - Guest

There was a 3.3% increase in occupancy from October to November. B dock has been filled by adding a new commercial charter sailboat and a guest boater. A commercial fishing vessel, recreational boat and a temporary guest boater were added to D dock.

The m/y MUSASHI (298') is planning to return to the Fisherman's Wharf dock in mid-December. MUSASHI pays over \$5,000 per month and we anticipate they will stay for five months.















|                         |                                |                                                                                                                                                                                              | Tim Naughton                                  |                  |            |                  |                      |  |
|-------------------------|--------------------------------|----------------------------------------------------------------------------------------------------------------------------------------------------------------------------------------------|-----------------------------------------------|------------------|------------|------------------|----------------------|--|
| Name of Boater:         |