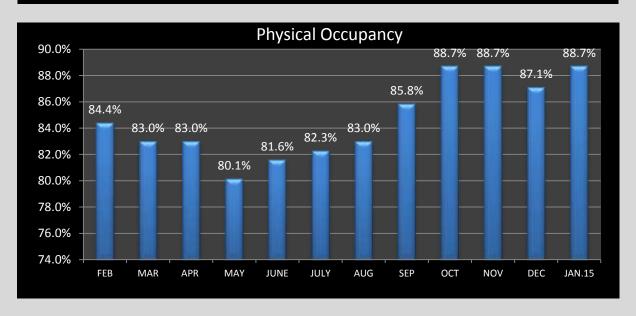

#### B. Kewalo Basin Harbor

Lease with Kewalo Harbor, LLC for Kewalo Basin Harbor commenced on September 1, 2014. Almar Management, Inc. was retained by Kewalo Harbor, LLC as the harbor operator for a minimum of three years.