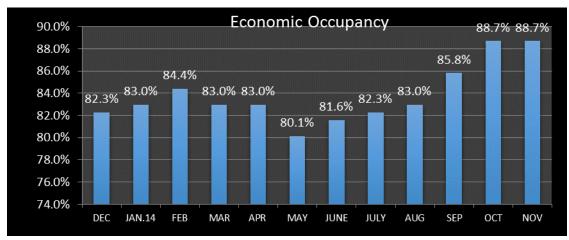

essels up to 170'.

We have one vacancy on the A dock and we are using it for temporary guest boaters until we find a new 40' commercial tenant. Also, there are two vacant slips at the B dock. Right now we are only considering smaller vessels for the B dock and we recently welcomed two new vessels to that dock. Going forward we only plan to put boats that are less than 40' on the B dock. One 40' slip is open on the E pier and two 80' slip on the D pier. Boats are being offered larger slips on a temporary permit to accommodate the demand and help maximize use of the facility.

We will be assigning slips to new regular tenants in November.



1125-B1 Ala Moana Blvd. Honolulu, HI 96814 808.594.0849

#### **Revenue Summary:**









1125-B1 Ala Moana Blvd. Honolulu, HI 96814 808.594.0849





#### **Maintenance Summary:**

Due to the abundance of trees on the property we are reviewing a proposal from **LandScape Hawaii Inc**. for a tree trimming project on the harbor property. This will include addressing dead trees that may need to be removed for safety concerns. An abundance of trash is getting into the harbor such as plastic bags, plastic bottles and plastic food containers. We have asked our new Landscape vendor **Takano Nakamura Landscaping** to help us with cleaning of debris and they have made a big difference by trimming back and cleaning out the hedges around the harbor.

Trash is also found to flow into the harbor from the Ala Moana Beach Park drainage canal. One boater suggested putting a large screen on the Ala Moana park side of the canal to catch the trash befor