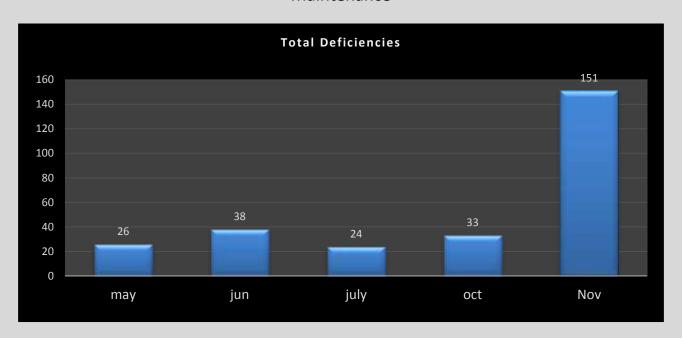

|  |
|                         |                                |                                                                                                                                                                                              |                                               |                  |            |                  |                      |  |
|                         |                                | ==/·/= · p=/                                                                                                                                                                                 |                                               |                  |            |                  |                      |  |

#### Maintenance



#### KBH maintenance staff routinely addresses the following areas:

- 1. Dock walk and harbor cleanup daily
- 2. Clean and rake dumpster areas (corals) daily or as needed
- 3. Add and maintain mooring systems for harbor slips
- 4. Add and maintain mooring systems (cleats and bollards) for harbor slips
- 5. Paint and maintain the restrooms as needed
- 6. Clean out inlets and culverts to the harbor as needed
- 7. Minor electrical and lighting repairs
- 8. Painting throughout the harbor property as needed
- 9. Graffiti removal
- 10. Pothole repairs
- 11. Weed control and grass cutting around Harbor office and old NOAA facility behind harbor office
- 12. Fix, repair and add rubber tires on piers as needed
- 13. Add new carpet over tires
- 14. Replace whaler boards on piers as needed
- 15. C