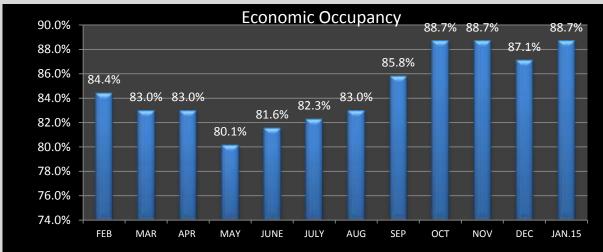

ALS | 139           | 126      | 63      | 9               | 51           | 3     | 90.6%%    | 13                 |

#### **Occupancy Review**

Kewalo Basin Harbor's occupancy was 90.6% at the end of November 2014. The mix of vessels in the harbor at the end of November was:

51%, - Commercial Charter

9% - Commercial Fishing

39% - Recreational

1% - Guest

There was a 3.3% increase in occupancy from October to November. B dock has been filled by adding a new commercial charter sailboat and a guest boater. A commercial fishing vessel, recreational boat and a temporary guest boater were added to D dock.

The m/y MUSASHI (298') is planning to return to the Fisherman's Wharf dock in mid-December. MUSASHI pays over \$5,000 per month and we anticipate they will stay for five months.















|                         |                                |                                                                                                                                                                                              | Tim Naughton                                  |                  |            |                  |                      |  |
|-------------------------|--------------------------------|----------------------------------------------------------------------------------------------------------------------------------------------------------------------------------------------|-----------------------------------------------|------------------|------------|------------------|----------------------|--|
| Name of Boater:         |