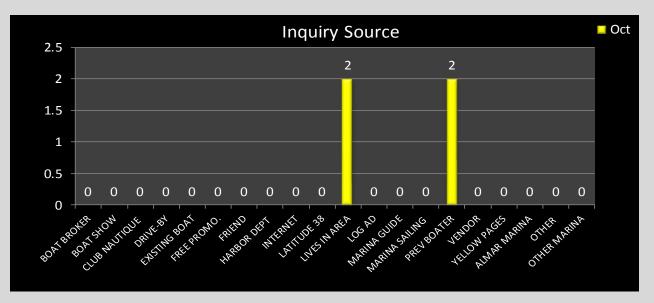

- 1. Rubbish pick-up daily.
- 2. Build and maintain trash containers throughout the harbor.
- 3. Rake and clean dumpster areas (corals) daily or as needed.
- 4. Maintain the restrooms as needed.
- 5. Clean out inlets and culverts as needed.
- 6. Minor electrical and lighting repairs.
- 7. Painting throughout the harbor property as needed.
- 8. Graffiti removal.
- 9. Pothole repairs.
- 10. Weed control and grass cutting around Harbor office and old NOAA facility behind harbor office.
- 11. Add and maintain mooring systems for harbor slips.
- 12. Fix, repair and add rubber tires on piers as needed.
- 13. Add new carpet over tires.
- 14. Replace whaler boards on piers as needed.
- 15. Concrete repairs.
- 16. Assist boaters in mooring and unmooring of vessels as needed.

## Marketing









#### **Incidents**

There was one reportable spill in the harbor in October.

The captain of the s/v SPARTAN QUEEN reported that they spilled approximately 2 to 3 gallons of diesel fuel into the harbor while they were fueling the vessel for a delivery to New Zealand. The Captain self-reported the spill to the USCG and harbor staff on Sunday 10/5/14. Sorbent boom and pads were deployed immediately to contain and absorb the fuel. No persons were injured and no property was damaged. The fuel spill was contained and cleaned up by harbor staff and the crew of the s/v SPARTAN QUEEN. The cause of the spill was due to the Captain putting the nozzle into the wrong tank. The captain took full responsibility for the spill and was issued a \$50 fine from the USCG. Incident Reports are kept on file a