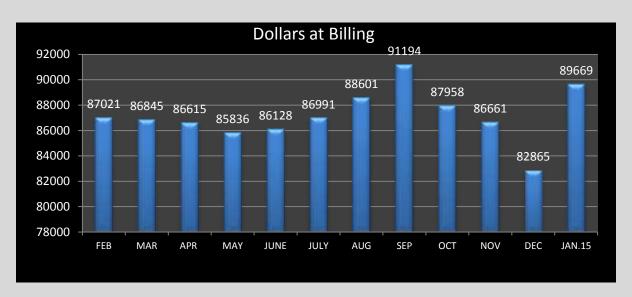

OTALS | 139           | 126      | 63      | 9               | 51           | 3     | 90.6%%    | 13                 |

#### **Occupancy Review**

Kewalo Basin Harbor's occupancy was 90.6% at the end of November 2014. The mix of vessels in the harbor at the end of November was:

51%, - Commercial Charter

9% - Commercial Fishing

39% - Recreational

1% - Guest

There was a 3.3% increase in occupancy from October to November. B dock has been filled by adding a new commercial charter sailboat and a guest boater. A commercial fishing vessel, recreational boat and a temporary guest boater were added to D dock.

The m/y MUSASHI (298') is planning to return to the Fisherman's Wharf dock in mid-December. MUSASHI pays over \$5,000 per month and we anticipate they will stay for five months.















|                         |                                |                                                                                                                                                                                              | Tim Naughton                                  |                  |            |                  |                      |  |
|-------------------------|--------------------------------|----------------------------------------------------------------------------------------------------------------------------------------------------------------------------------------------|-----------------------------------------------|------------------|------------|------------------|----------------------|--|
| Name of Boater:         |