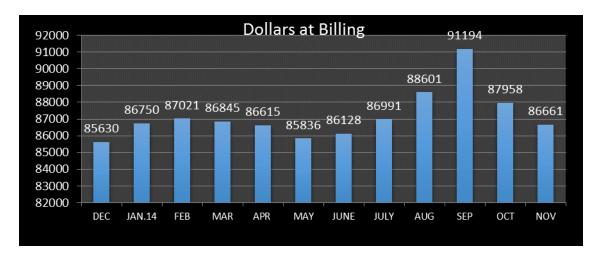

#### B. Kewalo Basin Harbor

Lease with Kewalo Harbor, LLC for Kewalo Basin Harbor commenced on September 1, 2014. Almar Management, Inc. was retained by Kewalo Harbor, LLC as the harbor operator for a minimum of three years.