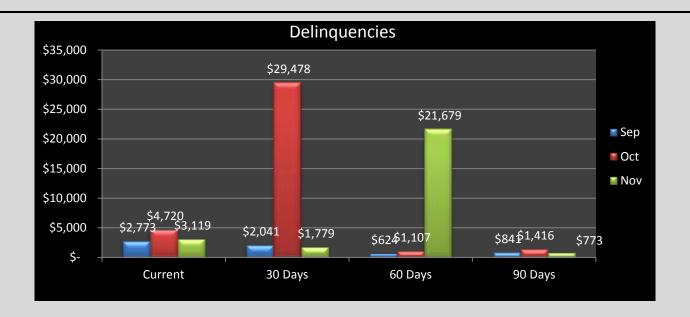

| 139           | 126      | 63      | 9               | 51           | 3     | 90.6%%    | 13                 |

#### **Occupancy Review**

Kewalo Basin Harbor's occupancy was 90.6% at the end of November 2014. The mix of vessels in the harbor at the end of November was:

51%, - Commercial Charter

9% - Commercial Fishing

39% - Recreational

1% - Guest

There was a 3.3% increase in occupancy from October to November. B dock has been filled by adding a new commercial charter sailboat and a guest boater. A commercial fishing vessel, recreational boat and a temporary guest boater were added to D dock.

The m/y MUSASHI (298') is planning to return to the Fisherman's Wharf dock in mid-December. MUSASHI pays over \$5,000 per month and we anticipate they will stay for five months.















|                         |                                |                                                                                                                                                                                              | Tim Naughton                                  |                  |            |                  |                      |  |
|-------------------------|--------------------------------|----------------------------------------------------------------------------------------------------------------------------------------------------------------------------------------------|-----------------------------------------------|------------------|------------|------------------|----------------------|--|
| Name of Boater:         |