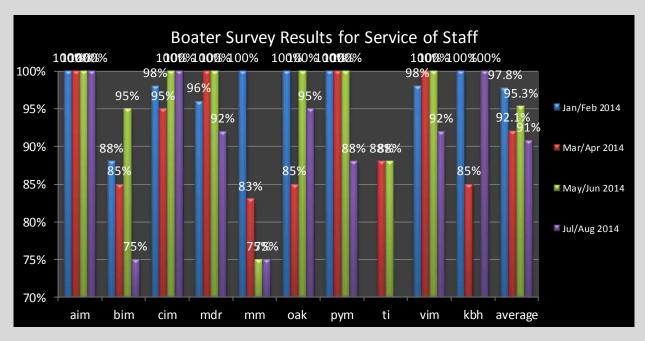

xes and garbage cans are inspected regularly for liquid spills, leaking containers, clutter and violations.

Fueling procedures are being monitored by harbor staff. The current fueling procedures guide has been posted on our website and has been distributed. At this time we are not allowing non Kewalo tenants to use Kewalo Basin Harbor to fuel their boats. When petroleum anywhere are detected they are cleaned up and/or dealt with immediately. Oil spill kits are kept in the warehouse and are readily available in the event that a spill is detected. All harbor staff are trained in using these spill kits and we are keeping a careful watch for any contamination in the harbor. Oil sorbent boom is kept in inventory and readily available to protect the harbor property.

#### **Customer Service**





## Kewalo Basin Harbor November 2014

#### **Occupancy table**

| Dock   | # of<br>Slips | Occupied | Charter | Comm<br>Fishing | Recreational | Guest | Occupancy | Available<br>Slips |
|--------|---------------|----------|---------|-----------------|--------------|-------|-----------|--------------------|
| А      | 23            | 22       | 20      | 1               | 1            | 0     | 95.7%     | 1                  |
| В      | 27            | 27       | 5       | 0               | 22           | 0     | 100%      | 0                  |
| С      | 12            | 11       | 2       | 4               | 5            | 0     | 91.7%     | 1                  |
| D      | 22            | 18       | 2       | 3               | 11           | 2     | 81.8%     | 4                  |