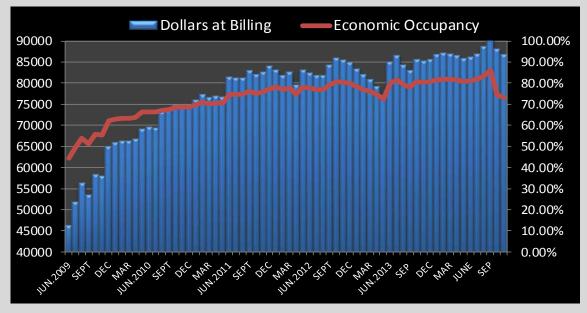

rger vessels in all slip categories. We have updated our waiting list and plan to bring new vessels into the harbor in November.

We are also getting guest boat requests for short term moorage and fitting them into unassigned slips.

The Fisherman's Wharf Dock (now being called ST2) in our management system, is being used to berth transient fishing and guest vessels. The Harbor Master Loading Dock, (now called ST1) is also being used for temporary transient guests and fishing vessels.

There are two vacant 60' slips at the B dock that we are only planning to place smaller vessels due to the weakened condition of the dock. We plan to put boats that are 50' or less on the B dock.

We will be offering regular slip assignments to new regular and commercial tenants in November

#### Revenue















|                 |                                                                                                      | l <del>e</del>                                                                                                                                                                                                                                                                                                                                                                                                     |