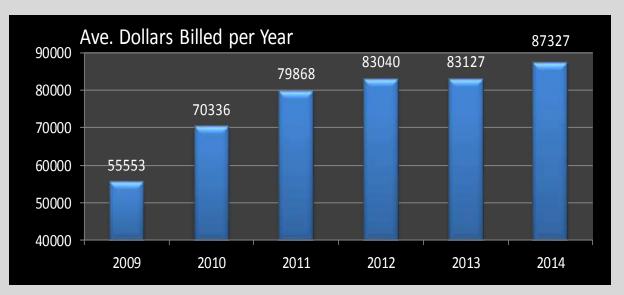

er vessels in all slip categories. We have updated our waiting list and plan to bring new vessels into the harbor in November.

We are also getting guest boat requests for short term moorage and fitting them into unassigned slips.

The Fisherman's Wharf Dock (now being called ST2) in our management system, is being used to berth transient fishing and guest vessels. The Harbor Master Loading Dock, (now called ST1) is also being used for temporary transient guests and fishing vessels.

There are two vacant 60' slips at the B dock that we are only planning to place smaller vessels due to the weakened condition of the dock. We plan to put boats that are 50' or less on the B dock.

We will be offering regular slip assignments to new regular and commercial tenants in November

#### Revenue















|                 |                                                                                                      | l <del>e</del>                                                                                                                                                                                                                                                                                                                                                                                                     |