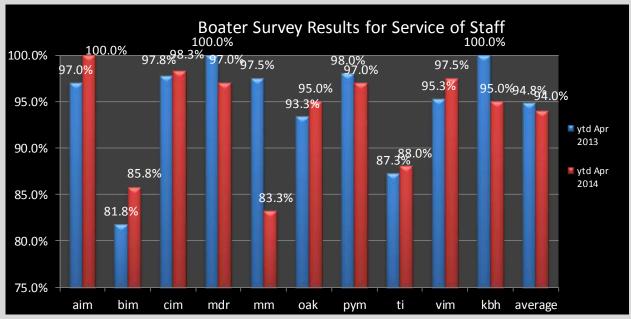

s and garbage cans are inspected regularly for liquid spills, leaking containers, clutter and violations.

Fueling procedures are being monitored by harbor staff. The current fueling procedures guide has been posted on our website and has been distributed. At this time we are not allowing non Kewalo tenants to use Kewalo Basin Harbor to fuel their boats. When petroleum anywhere are detected they are cleaned up and/or dealt with immediately. Oil spill kits are kept in the warehouse and are readily available in the event that a spill is detected. All harbor staff are trained in using these spill kits and we are keeping a careful watch for any contamination in the harbor. Oil sorbent boom is kept in inventory and readily available to protect the harbor property.

#### **Customer Service**





## Kewalo Basin Harbor November 2014

#### **Occupancy table**

| Dock   | # of<br>Slips | Occupied | Charter | Comm<br>Fishing | Recreational | Guest | Occupancy | Available<br>Slips |
|--------|---------------|----------|---------|-----------------|--------------|-------|-----------|--------------------|
| А      | 23            | 22       | 20      | 1               | 1            | 0     | 95.7%     | 1                  |
| В      | 27            | 27       | 5       | 0               | 22           | 0     | 100%      | 0                  |
| С      | 12            | 11       | 2       | 4               | 5            | 0     | 91.7%     | 1                  |
| D      | 22            | 18       | 2       | 3               | 11           | 2     | 81.8%     | 4                  |
|