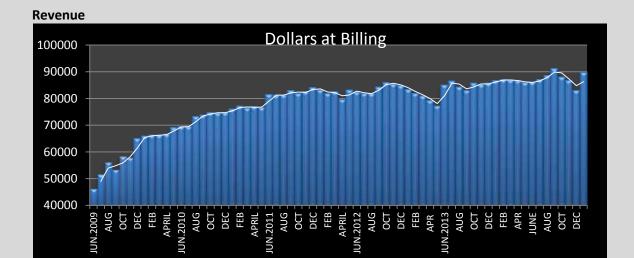

|
| TOTALS | 139           | 126      | 63      | 9               | 51           | 3     | 90.6%%    | 13                 |

#### **Occupancy Review**

Kewalo Basin Harbor's occupancy was 90.6% at the end of November 2014. The mix of vessels in the harbor at the end of November was:

51%, - Commercial Charter

9% - Commercial Fishing

39% - Recreational

1% - Guest

There was a 3.3% increase in occupancy from October to November. B dock has been filled by adding a new commercial charter sailboat and a guest boater. A commercial fishing vessel, recreational boat and a temporary guest boater were added to D dock.

The m/y MUSASHI (298') is planning to return to the Fisherman's Wharf dock in mid-December. MUSASHI pays over \$5,000 per month and we anticipate they will stay for five months.















|                         |                                |                                                                                                                                                                                              | Tim Naughton                                  |                  |            |                  |                      |  |
|-------------------------|--------------------------------|----------------------------------------------------------------------------------------------------------------------------------------------------------------------------------------------|-----------------------------------------------|------------------|------------|------------------|----------------------|--|
| Name of Boater:         |