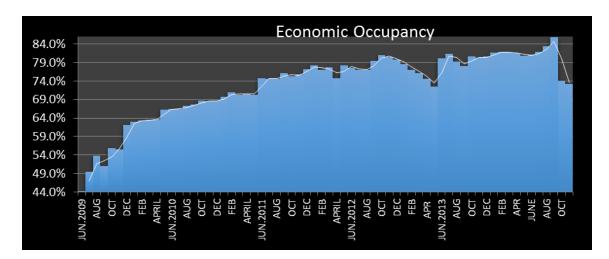

#### B. Kewalo Basin Harbor

Lease with Kewalo Harbor, LLC for Kewalo Basin Harbor commenced on September 1, 2014. Almar Management, Inc. was retained by Kewalo Harbor, LLC as the harbor operator for a minimum of three years.