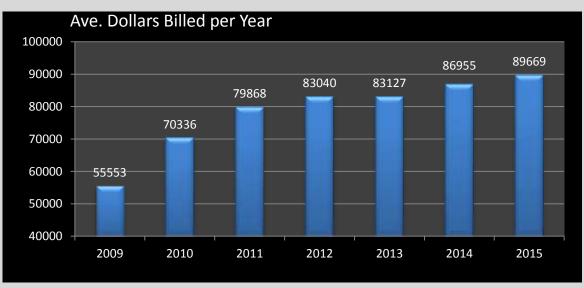

TOTALS | 139           | 126      | 63      | 9               | 51           | 3     | 90.6%%    | 13                 |

#### **Occupancy Review**

Kewalo Basin Harbor's occupancy was 90.6% at the end of November 2014. The mix of vessels in the harbor at the end of November was:

51%, - Commercial Charter

9% - Commercial Fishing

39% - Recreational

1% - Guest

There was a 3.3% increase in occupancy from October to November. B dock has been filled by adding a new commercial charter sailboat and a guest boater. A commercial fishing vessel, recreational boat and a temporary guest boater were added to D dock.

The m/y MUSASHI (298') is planning to return to the Fisherman's Wharf dock in mid-December. MUSASHI pays over \$5,000 per month and we anticipate they will stay for five months.















|                         |                                |                                                                                                                                                                                              | Tim Naughton                                  |                  |            |                  |                      |  |
|-------------------------|--------------------------------|----------------------------------------------------------------------------------------------------------------------------------------------------------------------------------------------|-----------------------------------------------|------------------|------------|------------------|----------------------|--|
| Name of Boater:         |