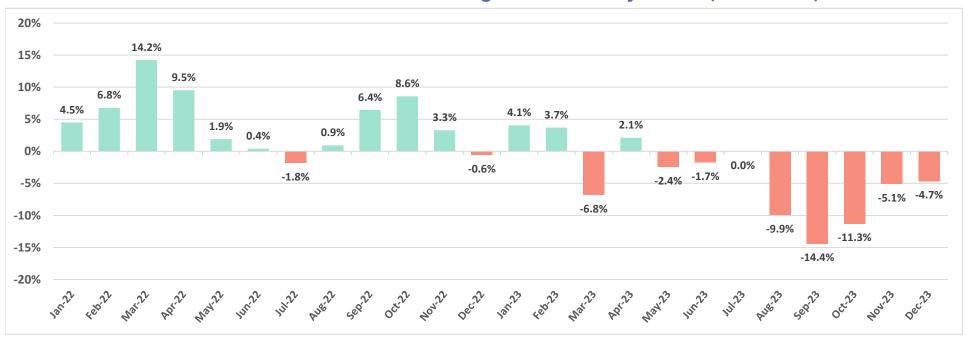

## Maui County - Monthly Hotel Revenue by Area



## Year-over-year changes in monthly revenue - 2023-2024



## Maui Island Unemployment Claims, 2023-2024

**Initial Unemployment Claims** 



Initial Claims as a Percentage of State Total



Weeks Claimed



Weeks Claimed as a Percentage of State Total



Source: DBEDT/READ | Weekly Unemployment Updates (hawaii.gov)

## Building Permits for Maui County, 2023 and 2024

## Number of Permits Issued to Date



#### Value of Permits Issued to Date



#### Number of Permits Issued in 2023 and 2024, by Location



2024 data covers permits issued through April 23.

Source: DBEDT/READ analysis of Maui County Planning Department data

# Island of Maui - Electricity Sales (KWH Sold)



# Island of Maui - YoY Change in Electricity Sales (KWH Sold)



Source: Research & Economic Analysis | Monthly Energy Trends (hawaii.gov)