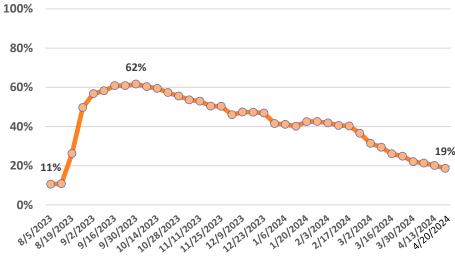

## Maui Island Unemployment Claims, 2023-2024

**Initial Unemployment Claims** 

Initial Claims as a Percentage of State Total

Weeks Claimed

Weeks Claimed as a Percentage of State Total

Source: DBEDT/READ | Weekly Unemployment Updates (hawaii.gov)