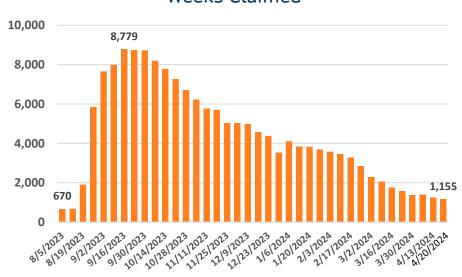

## Maui Island Unemployment Claims, 2023-2024

**Initial Unemployment Claims** 

Initial Claims as a Percentage of State Total

Weeks Claimed

Weeks Claimed as a Percentage of State Total

Source: DBEDT/READ | Weekly Unemployment Updates (hawaii.gov)