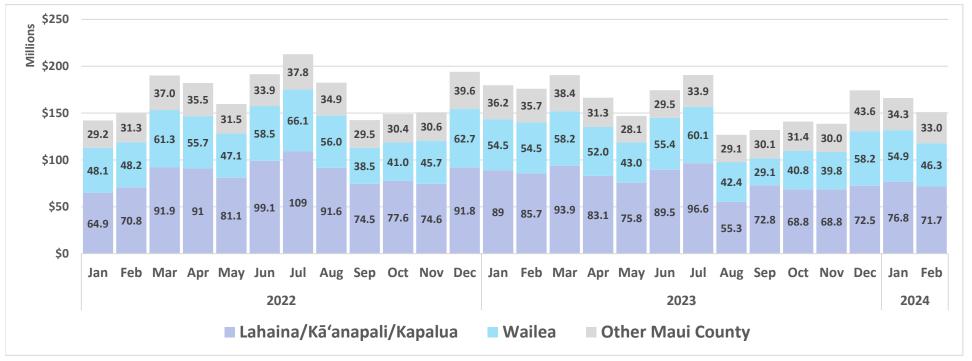

conomic Update

Issued April 26, 2024

#### Air Travel Data

#### Domestic Daily Passenger Count, by County



Source: DBEDT Visitor Statistics | Daily Passenger Counts (hawaii.gov)

### Flight Capacity, Kahului Airport



Source: DBEDT/READ, Tourism Research Branch

#### Domestic Daily Passenger Count, Maui County



#### Air Seats Capacity, Kahului Airport



# Air Bookings to Maui

#### All Markets



#### U.S.



## Canada



Source: DBEDT/READ, Tourism Research Branch analysis of ForwardKeys data

# Island of Maui - 2023-2024 Monthly Visitor Activity

### Visitor spending



#### Visitor days



#### Average daily visitor census



Source: <a href="https://dbedt.hawaii.gov/visitor/tourism/">https://dbedt.hawaii.gov/visitor/tourism/</a>

## Maui County - Monthly Hotel Revenue by Area



## Year-over-year changes in monthly revenue - 2023-2024



## Maui Island Unemployment Claims, 2023-2024

**Initial Unemployment Claims** 



Initial Claims as a Percentage of State Total



Weeks Claimed



Weeks Claimed as a Percentage of State Total



Source: DBEDT/READ | Weekly Unemployment Updates (hawaii.gov)

## Building Permits for Maui County, 2023 and 2024

## Number of Permits Issued to Date



#### Value of Permits Issued to Date



#### Number of Permits Issued in 2023 and 2024, by Location



2024 data covers permits issued through April 23.

Source: DBEDT/READ analysis of Maui County Planning Department data

# Island of Maui - Electricity Sales (KWH Sold)



# Island of Maui - YoY Change in Electricity Sales (KWH Sold)



Source: Research & Economic Analysis | Monthly E