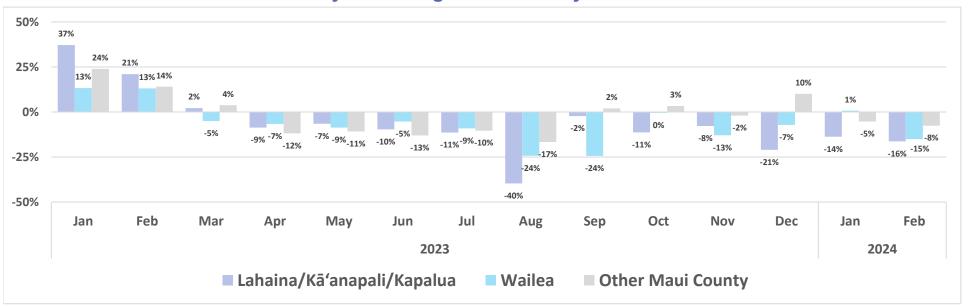

#### Domestic Daily Passenger Count, by County



Source: DBEDT Visitor Statistics | Daily Passenger Counts (hawaii.gov)

### Flight Capacity, Kahului Airport



Source: DBEDT/READ, Tourism Research Branch

#### Domestic Daily Passenger Count, Maui County



#### Air Seats Capacity, Kahului Airport



# Air Bookings to Maui

#### All Markets



#### U.S.



## Canada



Source: DBEDT/READ, Tourism Research Branch analysis of ForwardKeys data

# Island of Maui - 2023-2024 Monthly Visitor Activity

### Visitor spending



#### Visitor days



#### Average daily visitor census



Source: <a href="https://dbedt.hawaii.gov/visitor/tourism/">https://dbedt.hawaii.gov/visitor/tourism/</a>

## Maui County - Monthly Hotel Revenue by Area



## Year-over-year changes in monthly revenue - 2023-2024



## Maui Island Unemployment Claims, 2023-2024

**Initial Unemployment Claims** 



Initial Claims as a Percentage of State Total



Weeks Claimed



Weeks Claimed as a Percentage of State Total



Source: DBEDT/READ | Weekly Unemployment Updates (hawaii.gov)

## Building Permits for Maui County, 2023 and 2024

## Number of Permits Issued to Date



#### Value of Permits Issued to Date



#### Number of Permits Issued in 2023 and 2024, by Location



2024 data covers permits issued through April 23.

Source: DBEDT/READ analysis of Maui County Planning Department data

# Island of Maui - Electricity Sales (KWH Sold)



# Island of Maui - YoY Change in Electricity Sales (KWH Sold)



Source: Research & Economic Analysis | Monthly Energy Trends (hawaii.gov)