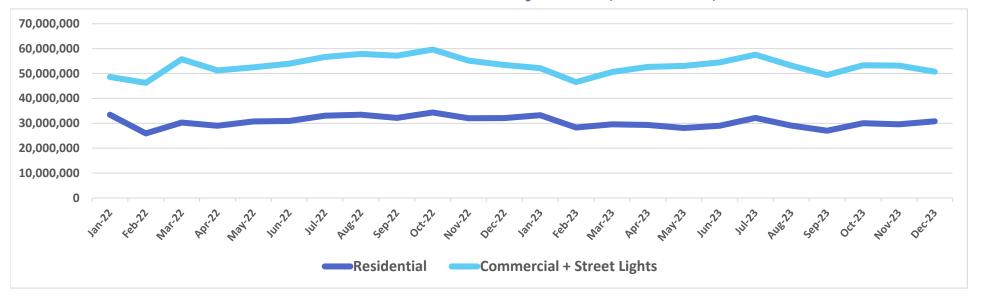

# Island of Maui - Electricity Sales (KWH Sold)

# Island of Maui - YoY Change in Electricity Sales (KWH Sold)

Source: Research & Economic Analysis | Monthly Energy Trends (hawaii.gov)