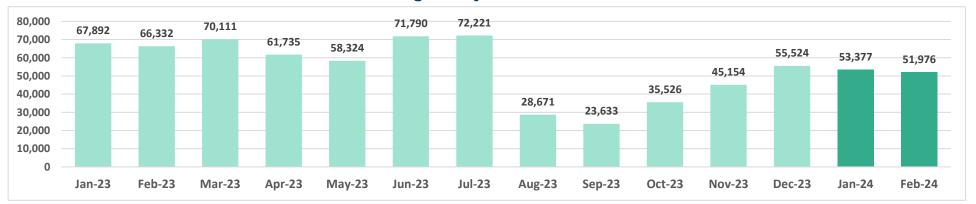

#### Average daily visitor census

Source: <a href="https://dbedt.hawaii.gov/visitor/tourism/">https://dbedt.hawaii.gov/visitor/tourism/</a>