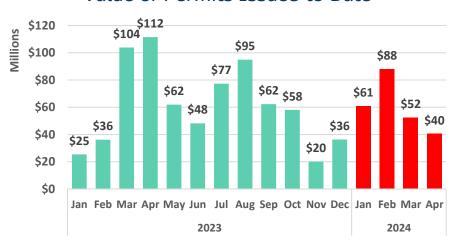

## Building Permits for Maui County, 2023 and 2024

#### Value of Permits Issued to Date