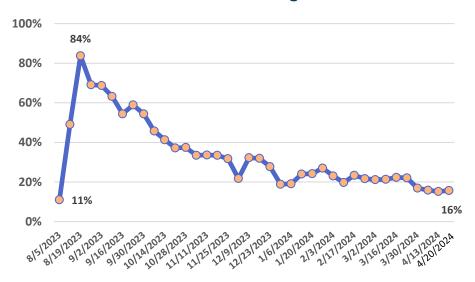

## Maui Island Unemployment Claims, 2023-2024

**Initial Unemployment Claims** 

Initial Claims as a Percentage of State Total

Weeks Claimed

Weeks Claimed as a Percentage of State Total

Source: DBEDT/READ | Weekly Unemployment Updates (hawaii.gov)