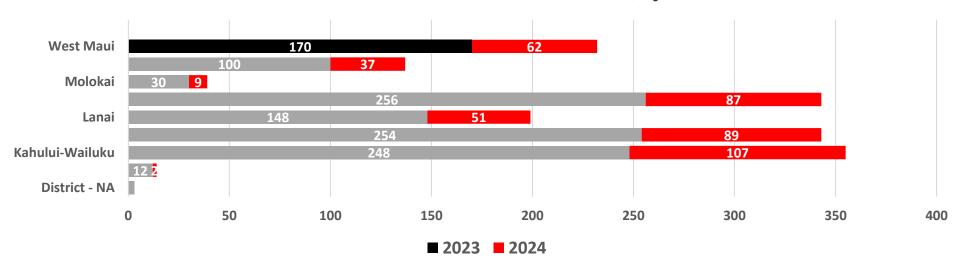

## Building Permits for Maui County, 2023 and 2024

#### Number of Permits Issued in 2023 and 2024, by Location

2024 data covers permits issued through April 23.

Source: DBEDT/READ analysis of Maui County Planning Department data