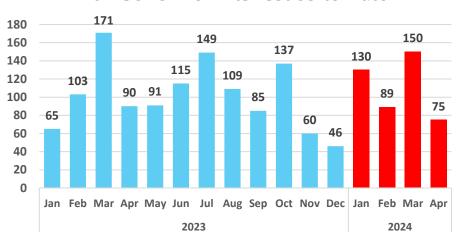

## Building Permits for Maui County, 2023 and 2024

## Number of Permits Issued to Date