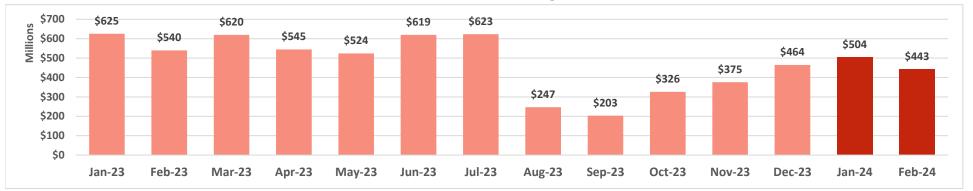

# Maui Wildfires Economic Update

Issued April 26, 2024

#### Air Travel Data

#### Domestic Daily Passenger Count, by County



Source: DBEDT Visitor Statistics | Daily Passenger Counts (hawaii.gov)

### Flight Capacity, Kahului Airport



Source: DBEDT/READ, Tourism Research Branch

#### Domestic Daily Passenger Count, Maui County



#### Air Seats Capacity, Kahului Airport



# Air Bookings to Maui

#### All Markets



#### U.S.



## Canada



Source: DBEDT/READ, Tourism Research Branch analysis of ForwardKeys data

# Island of Maui - 2023-2024 Monthly Visitor Activity

### Visitor spending



#### Visitor days



#### Average daily visitor census



Source: <a href="https://dbedt.hawaii.gov/visitor/tourism/">https://dbedt.hawaii.gov/visitor/tourism/</a>

## Maui County - Monthly Hotel Revenue by Area



## Year-over-year changes in monthly revenue - 2023-2024



## Maui Island Unemployment Claims, 2023-2024

**Initial Unemployment Claims** 



Initial Claims as a Percentage of State Total



Weeks Claimed



Weeks Claimed as a Percentage of State Total



Source: DBEDT/READ | Weekly Unemployment Updates (hawaii.gov)

## Building Permits for Maui County, 2023 and 2024

## Number of Permits Issued to Date



#### Value of Permits Issued to Date



#### Number of Permits Issued in 2023 and 2024, by Location



2024 data covers permits issued through April 23.

Source: DBEDT/READ