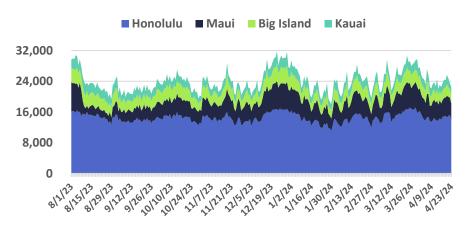

#### Domestic Daily Passenger Count, by County

Source: DBEDT Visitor Statistics | Daily Passenger Counts (hawaii.gov)