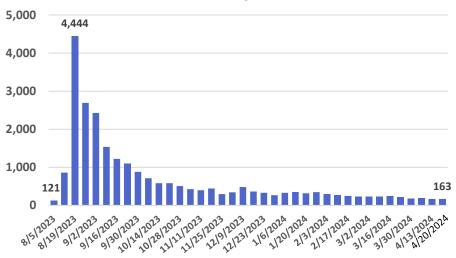

## Maui Island Unemployment Claims, 2023-2024

**Initial Unemployment Claims** 

Initial Claims as a Percentage of State Total

Weeks Claimed

Weeks Claimed as a Percentage of State Total

Source: DBEDT/READ | Weekly Unemployment Updates (hawaii.gov)