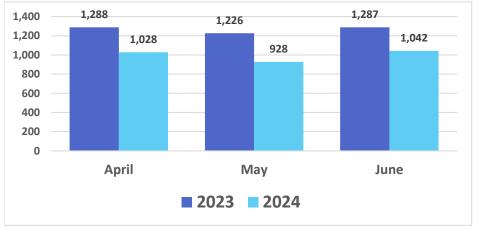

# Maui Wildfires Economic Update

Issued April 26, 2024

#### Air Travel Data

#### Domestic Daily Passenger Count, by County



Source: DBEDT Visitor Statistics | Daily Passenger Counts (hawaii.gov)

### Flight Capacity, Kahului Airport



Source: DBEDT/READ, Tourism Research Branch

#### Domestic Daily Passenger Count, Maui County



#### Air Seats Capacity, Kahului Airport



# Air Bookings to Maui

#### All Markets



#### U.S.



## Canada



Source: DBEDT/READ, Tourism Research Branch analysis of ForwardKeys data

# Island of Maui - 2023-2024 Monthly Visitor Activity

### Visitor spending



#### Visitor days



#### Average daily visitor census



Source: <a href="https://dbedt.hawaii.gov/visitor/tourism/">https://dbedt.hawaii.gov/visitor/tourism/</a>

## Maui County - Monthly Hotel Revenue by Area



## Year-over-year changes in monthly revenue - 2023-2024



## Maui Island Unemployment Claims, 2023-2024

**Initial Unemployment Claims** 



Initial Claims as a Percentage of State Total



Weeks Claimed



Weeks Clai