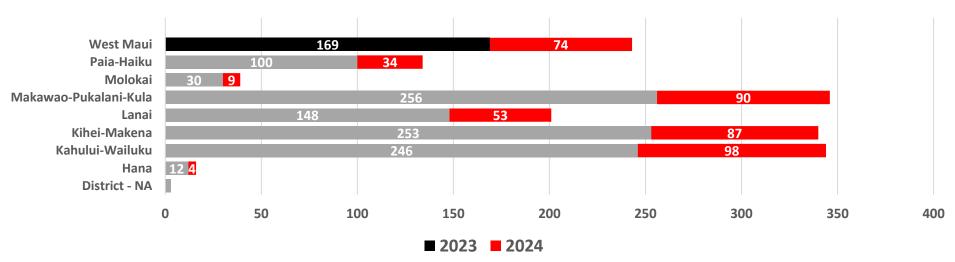

## Number of Permits Issued in 2023 and 2024, by Location

2024 data covers permits issued through May 2.

Source: DBEDT/READ analysis of Maui County Planning Department data