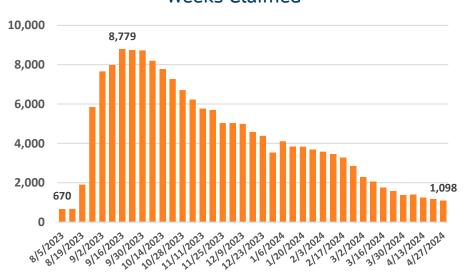

## Maui Island Unemployment Claims, 2023-2024

**Initial Unemployment Claims** 

Initial Claims as a Percentage of State Total

Weeks Claimed

Weeks Claimed as a Percentage of State Total

Source: DBEDT/READ | Weekly Unemployment Updates (hawaii.gov)