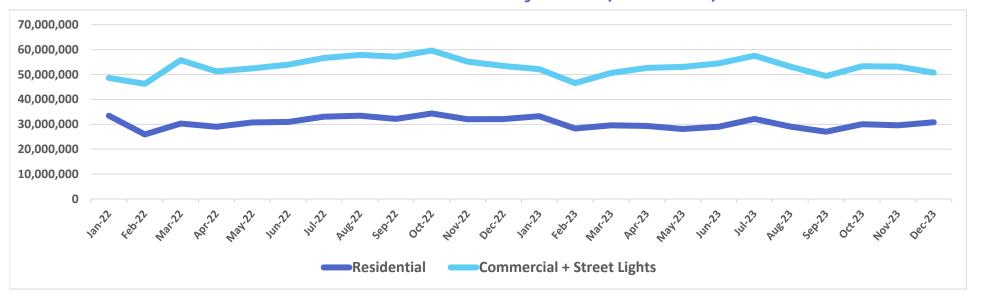

# Island of Maui - Electricity Sales (KWH Sold)

## Island of Maui - YoY Change in Electricity Sales (KWH Sold)

Source: Research & Economic Analysis | Monthly Energy Trends (hawaii.gov)