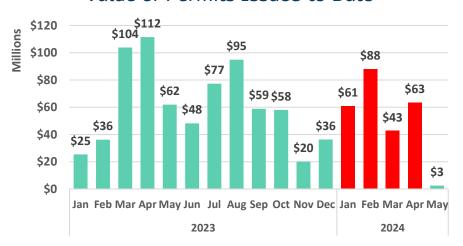

# Building Permits for Maui County, 2023 and 2024

#### Value of Permits Issued to Date