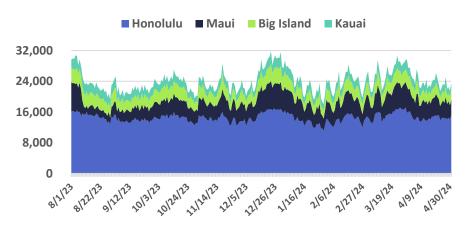

#### Domestic Daily Passenger Count, by County

Source: DBEDT Visitor Statistics | Daily Passenger Counts (hawaii.gov)