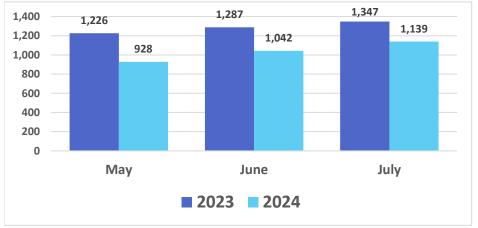

# Maui Wildfires Economic Update

Issued May 3, 2024

#### Air Travel Data

#### Domestic Daily Passenger Count, by County



Source: DBEDT Visitor Statistics | Daily Passenger Counts (hawaii.gov)

### Flight Capacity, Kahului Airport



Source: DBEDT/READ, Tourism Research Branch

#### Domestic Daily Passenger Count, Maui County



## Air Seats Capacity, Kahului Airport



# Air Bookings to Maui

#### All Markets



#### U.S.



### Canada



Source: DBEDT/READ, Tourism Research Branch analysis of ForwardKeys data

# Island of Maui - 2023-2024 Monthly Visitor Activity

## Visitor spending



## Visitor days



#### Average daily visitor census



Source: <a href="https://dbedt.hawaii.gov/visitor/tourism/">https://dbedt.hawaii.gov/visitor/tourism/</a>

## Maui County - Monthly Hotel Revenue by Area



## Year-over-year changes in monthly revenue - 2023-2024



## Maui Island Unemployment Claims, 2023-2024

**Initial Unemployment Claims** 



Initial Claims as a Percentage of State Total



Weeks Claimed



Weeks Claimed