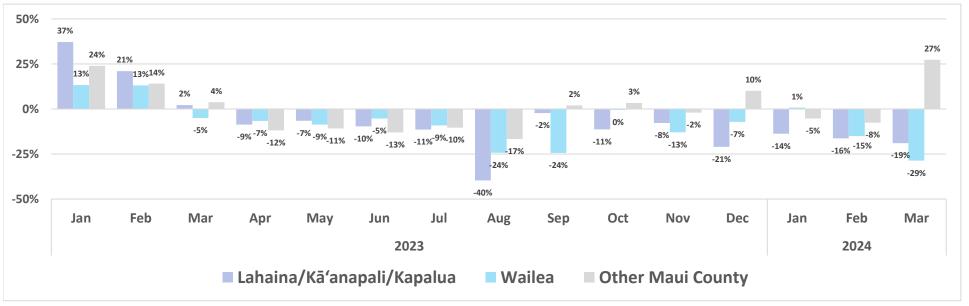

ata

#### Domestic Daily Passenger Count, by County



Source: DBEDT Visitor Statistics | Daily Passenger Counts (hawaii.gov)

### Flight Capacity, Kahului Airport



Source: DBEDT/READ, Tourism Research Branch

#### Domestic Daily Passenger Count, Maui County



## Air Seats Capacity, Kahului Airport



# Air Bookings to Maui

#### All Markets



#### U.S.



### Canada



Source: DBEDT/READ, Tourism Research Branch analysis of ForwardKeys data

# Island of Maui - 2023-2024 Monthly Visitor Activity

## Visitor spending



## Visitor days



#### Average daily visitor census



Source: <a href="https://dbedt.hawaii.gov/visitor/tourism/">https://dbedt.hawaii.gov/visitor/tourism/</a>

## Maui County - Monthly Hotel Revenue by Area



## Year-over-year changes in monthly revenue - 2023-2024



## Maui Island Unemployment Claims, 2023-2024

**Initial Unemployment Claims** 



Initial Claims as a Percentage of State Total



Weeks Claimed



Weeks Claimed as a Percentage of State Total



Source: DBEDT/READ | Weekly Unemployment Updates (hawaii.gov)

# Building Permits for Maui County, 2023 and 2024

#### Number of Permits Issued to Date



#### Value of Permits Issued to Date



## Number of Permits Issued in 2023 and 2024, by Location



2024 data covers permits issued through May 2.

Source: DBEDT/READ analysis of Maui County Planning Department data

# Island of Maui - Electricity Sales (KWH Sold)



## Island of Maui - YoY Change in Electricity Sales (KWH Sold)



Source: Research & Economic Analysis | Monthly Energy Trends (hawaii.gov)