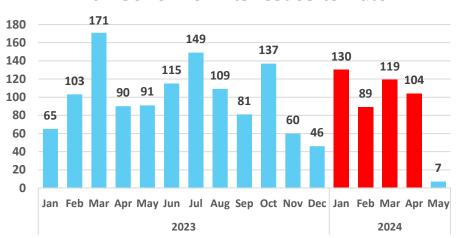

# Building Permits for Maui County, 2023 and 2024

#### Number of Permits Issued to Date