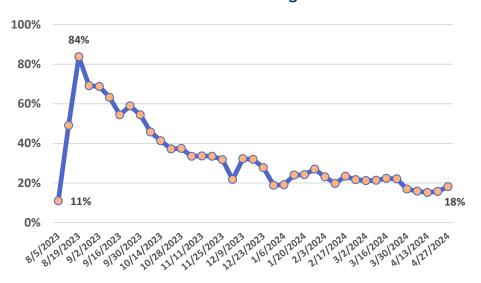

## Maui Island Unemployment Claims, 2023-2024

**Initial Unemployment Claims** 

Initial Claims as a Percentage of State Total

Weeks Claimed

Weeks Claimed as a Percentage of State Total

Source: DBEDT/READ | Weekly Unemployment Updates (hawaii.gov)