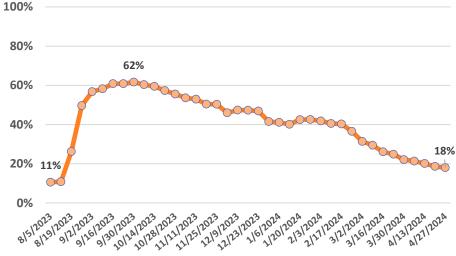

## Maui Island Unemployment Claims, 2023-2024

**Initial Unemployment Claims** 

Initial Claims as a Percentage of State Total

Weeks Claimed

Weeks Claimed as a Percentage of State Total

Source: DBEDT/READ | Weekly Unemployment Updates (hawaii.gov)