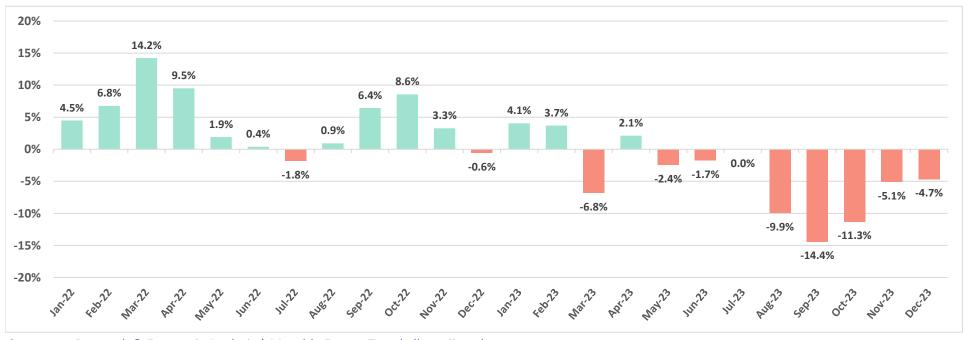

/a>

## Maui County - Monthly Hotel Revenue by Area



## Year-over-year changes in monthly revenue - 2023-2024



## Maui Island Unemployment Claims, 2023-2024

**Initial Unemployment Claims** 



Initial Claims as a Percentage of State Total



Weeks Claimed



Weeks Claimed as a Percentage of State Total



Source: DBEDT/READ | Weekly Unemployment Updates (hawaii.gov)

# Building Permits for Maui County, 2023 and 2024

#### Number of Permits Issued to Date



#### Value of Permits Issued to Date



## Number of Permits Issued in 2023 and 2024, by Location



2024 data covers permits issued through May 2.

Source: DBEDT/READ analysis of Maui County Planning Department data

# Island of Maui - Electricity Sales (KWH Sold)



## Island of Maui - YoY Change in Electricity Sales (KWH Sold)



Source: Research & Economic Analysis | Monthly Energy Trends (hawaii.gov)