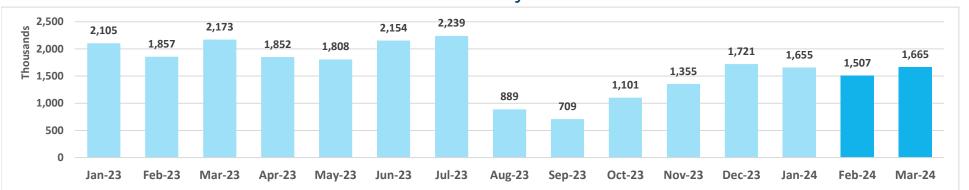

# Maui Wildfires Economic Update

Issued May 3, 2024

#### Air Travel Data

#### Domestic Daily Passenger Count, by County



Source: DBEDT Visitor Statistics | Daily Passenger Counts (hawaii.gov)

### Flight Capacity, Kahului Airport



Source: DBEDT/READ, Tourism Research Branch

#### Domestic Daily Passenger Count, Maui County



## Air Seats Capacity, Kahului Airport



# Air Bookings to Maui

#### All Markets



#### U.S.



### Canada



Source: DBEDT/READ, Tourism Research Branch analysis of ForwardKeys data

# Island of Maui - 2023-2024 Monthly Visitor Activity

## Visitor spending



## Visitor days



#### Average daily visitor census



Source: <a href="https://dbedt.hawaii.gov/visitor/tourism/">https://dbedt.hawaii.gov/visitor/tourism/</a>

## Maui County - Monthly Hotel Revenue by Area



## Year-over-year changes in monthly revenue - 2023-2024



## Maui Island Unemployment Claims, 2023-2024

**Initial Unemployment Claims** 



Initial Claims as a Percentage of State Total



Weeks Claimed



Weeks Claimed as a Percentage of State Total



Source: DBEDT/READ | Weekly Unemployment Updates (hawaii.gov)

# Building Permits for Maui County, 2023 and 2024

#### Number of Permits Issued to Date



#### Value of Permits Issued to Date



## Number of Permits Issued in 2023 and 2024, by Location



2024 data covers permits issued through May 2.

Source: DBEDT/READ analysis of Maui County