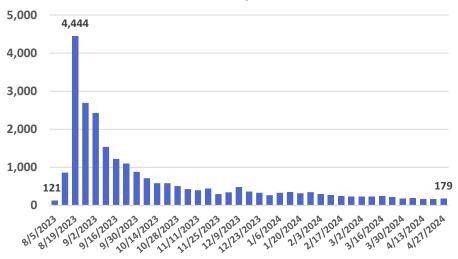

## Maui Island Unemployment Claims, 2023-2024

**Initial Unemployment Claims** 

Initial Claims as a Percentage of State Total

Weeks Claimed

Weeks Claimed as a Percentage of State Total

Source: DBEDT/READ | Weekly Unemployment Updates (hawaii.gov)