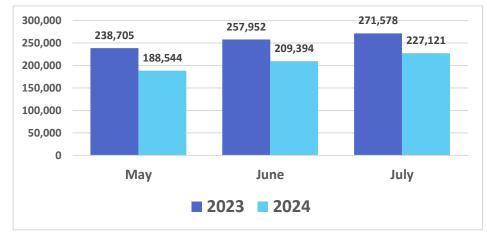

# Maui Wildfires Economic Update

Issued May 3, 2024

#### Air Travel Data

#### Domestic Daily Passenger Count, by County



Source: DBEDT Visitor Statistics | Daily Passenger Counts (hawaii.gov)

### Flight Capacity, Kahului Airport



Source: DBEDT/READ, Tourism Research Branch

#### Domestic Daily Passenger Count, Maui County



## Air Seats Capacity, Kahului Airport



# Air Bookings to Maui

#### All Markets



#### U.S.



### Canada



Source: DBEDT/READ, Tourism Research Branch analysis of ForwardKeys data

# Island of Maui - 2023-2024 Monthly Visitor Activity

## Visitor spending



## Visitor days



#### Average daily visitor census



Source: <a href="https://dbedt.hawaii.gov/visitor/tourism/">https://dbedt.hawaii.gov/visitor/tourism/</a>

## Maui County - Monthly Hotel Revenue by Area



## Year-over-year changes in monthly revenue - 2023-2024



## Maui Island Unemployment Claims, 2023-2024

**Initial Unemployment Claims** 



Initial Claims as a Percentage of State Total



Weeks Claimed



Weeks Claimed as a Percentage of State Total



Source: DBEDT/READ | Weekly Unemployment Updates (hawaii.gov)

# Building Permits for Maui County, 2023 a