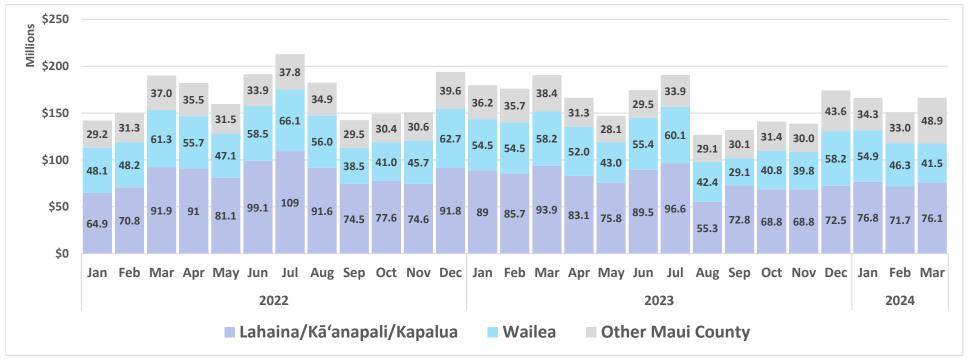

fires Economic Update

Issued May 3, 2024

#### Air Travel Data

#### Domestic Daily Passenger Count, by County



Source: DBEDT Visitor Statistics | Daily Passenger Counts (hawaii.gov)

### Flight Capacity, Kahului Airport



Source: DBEDT/READ, Tourism Research Branch

#### Domestic Daily Passenger Count, Maui County



## Air Seats Capacity, Kahului Airport



# Air Bookings to Maui

#### All Markets



#### U.S.



### Canada



Source: DBEDT/READ, Tourism Research Branch analysis of ForwardKeys data

# Island of Maui - 2023-2024 Monthly Visitor Activity

## Visitor spending



## Visitor days



#### Average daily visitor census



Source: <a href="https://dbedt.hawaii.gov/visitor/tourism/">https://dbedt.hawaii.gov/visitor/tourism/</a>

## Maui County - Monthly Hotel Revenue by Area



## Year-over-year changes in monthly revenue - 2023-2024



## Maui Island Unemployment Claims, 2023-2024

**Initial Unemployment Claims** 



Initial Claims as a Percentage of State Total



Weeks Claimed



Weeks Claimed as a Percentage of State Total



Source: DBEDT/READ | Weekly Unemployment Updates (hawaii.gov)

# Building Permits for Maui County, 2023 and 2024

#### Number of Permits Issued to Date



#### Value of Permits Issued to Date



## Number of Permits Issued in 2023 and 2024, by Location



2024 data covers permits issued through May 2.

Source: DBEDT/READ analysis of Maui County Planning Department data

# Island of Maui - Electricity Sales (KWH Sold)



## Island of Maui - YoY Change in Electricity Sales (KWH Sold)



Source: Research & Economic Analysis | Monthly Ener