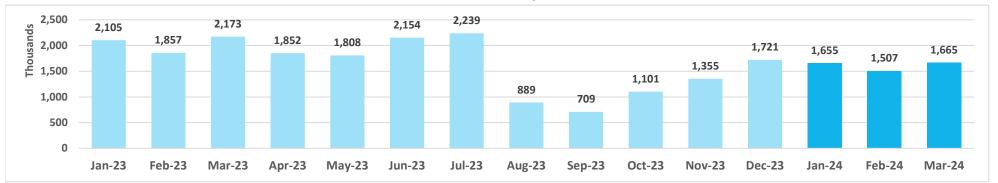

#### Domestic Daily Passenger Count, Maui County

### Average daily visitor census

Source: <a href="https://dbedt.hawaii.gov/visitor/tourism/">https://dbedt.hawaii.gov/visitor/tourism/</a>