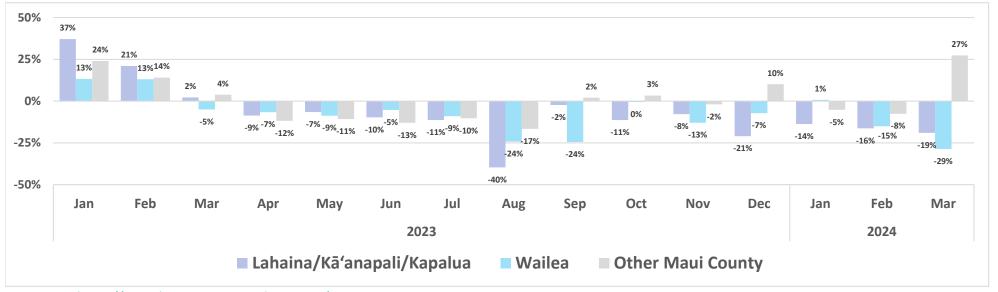

## Maui County - Monthly Hotel Revenue by Area

Year-over-year changes in monthly revenue - 2023-2024

Source: <a href="https://www.hawaiitourismauthority.org/">https://www.hawaiitourismauthority.org/</a>