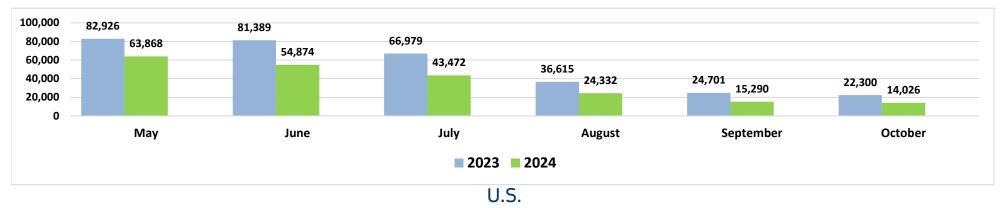

# Air Bookings to Maui All Markets

# Island of Maui - 2023-2024 Monthly Visitor Activity