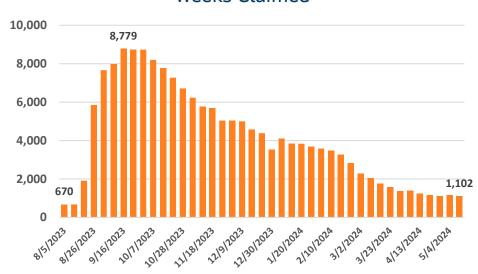

#### Weeks Claimed

Source: DBEDT/READ | Weekly Unemployment Updates (hawaii.gov)