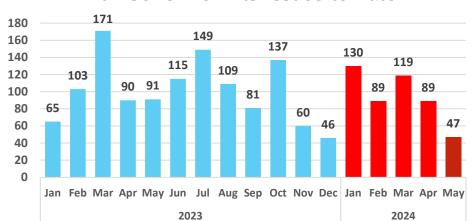

# Building Permits for Maui County, 2023 and 2024

#### Number of Permits Issued to Date