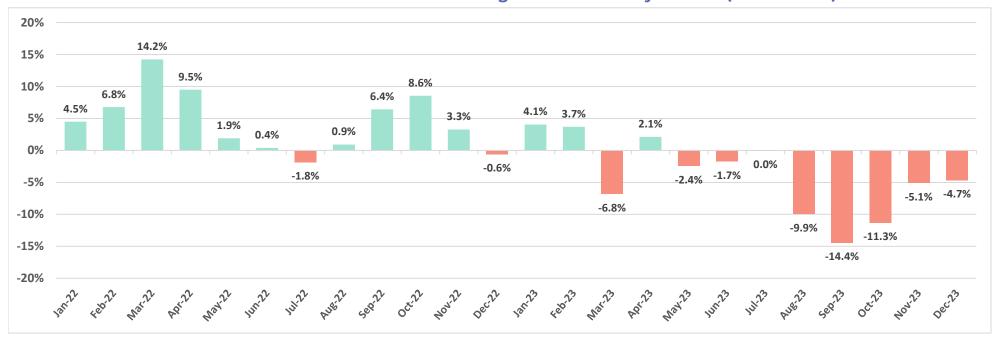

# Island of Maui - Electricity Sales (KWH Sold)

# Island of Maui - YoY Change in Electricity Sales (KWH Sold)

Source: Research & Economic Analysis | Monthly Energy Trends (hawaii.gov)