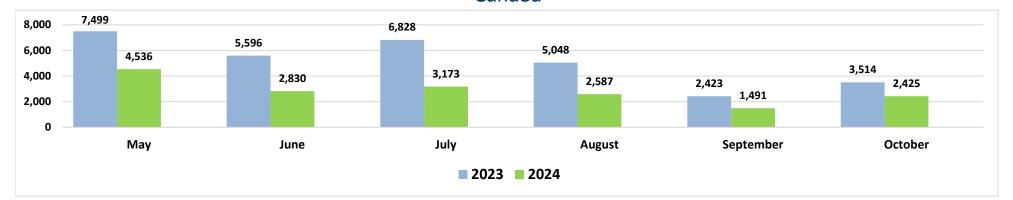

# Air Bookings to Maui All Markets

#### Canada

Source: DBEDT/READ, Tourism Research Branch analysis of ForwardKeys data