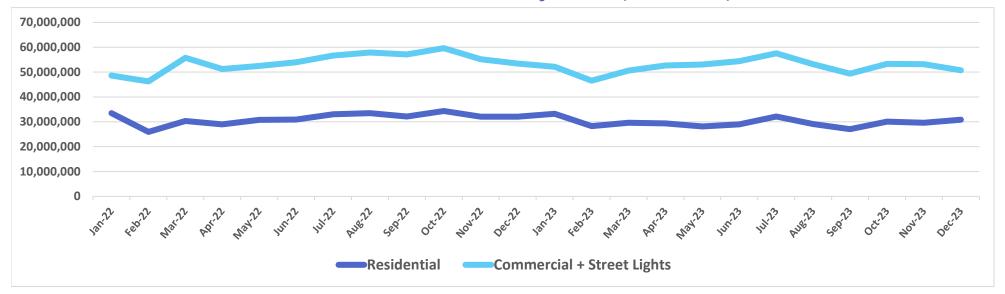

# Island of Maui - Electricity Sales (KWH Sold)

# Island of Maui - YoY Change in Electricity Sales (KWH Sold)

Source: Research & Economic Analysis | Monthly Energy Trends (hawaii.gov)