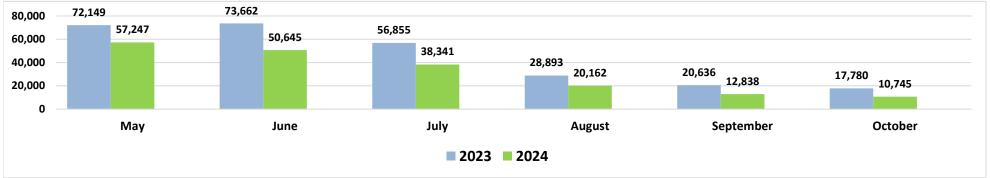

# Air Bookings to Maui All Markets

# Island of Maui - 2023-2024 Monthly Visitor Activity