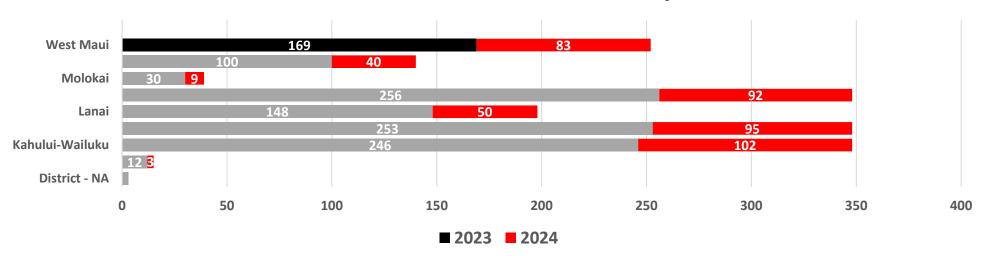

# Building Permits for Maui County, 2023 and 2024

### Number of Permits Issued in 2023 and 2024, by Location

2024 data covers permits issued through May 14.

Source: DBEDT/READ analysis of Maui County Planning Department data