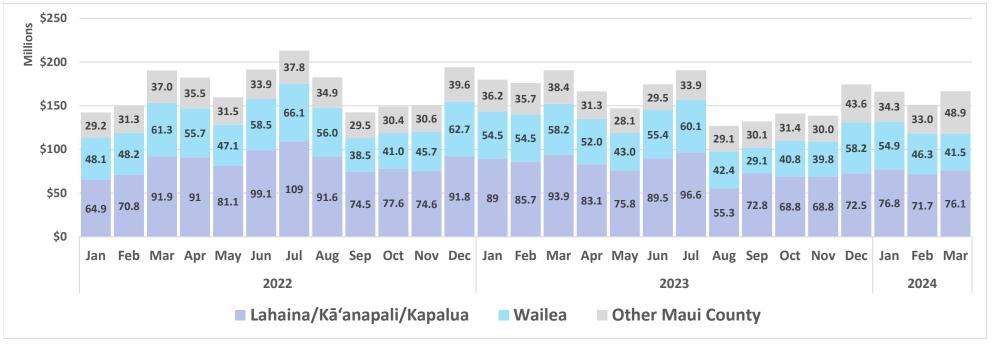

## Maui County - Monthly Hotel Revenue by Area

Year-over-year changes in monthly revenue - 2023-2024

Source: <a href="https://www.hawaiitourismauthority.org/">https://www.hawaiitourismauthority.org/</a>