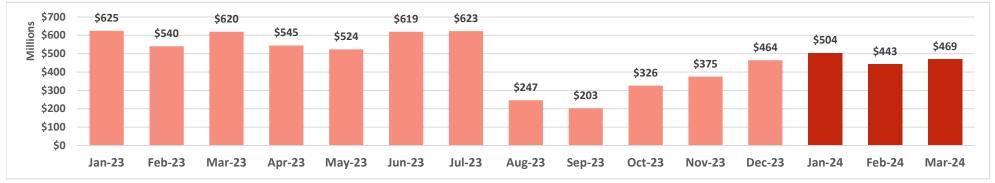

## Maui County - Monthly Hotel Revenue by Area

Year-over-year changes in monthly revenue - 2023-2024

Source: <a href="https://www.hawaiitourismauthority.org/">https://www.hawaiitourismauthority.org/</a>