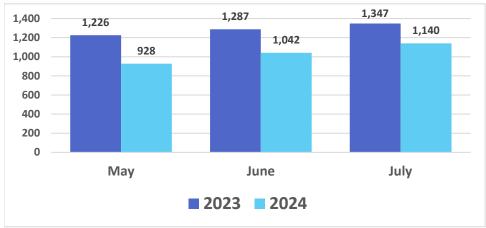

# Maui Wildfires Economic Update

Issued May 17, 2024

#### Air Travel Data

#### Domestic Daily Passenger Count, by County



Source: DBEDT Visitor Statistics | Daily Passenger Counts (hawaii.gov)

### Flight Capacity, Kahului Airport



Source: DBEDT/READ, Tourism Research Branch

#### Domestic Daily Passenger Count, Maui County



### Air Seats Capacity, Kahului Airport



# Air Bookings to Maui All Markets





#### Canada



Source: DBEDT/READ, Tourism Research Branch analysis of ForwardKeys data

# Island of Maui - 2023-2024 Monthly Visitor Activity

# Visitor spending



### Visitor days



### Average daily visitor census



Source: <a href="https://dbedt.hawaii.gov/visitor/tourism/">https://dbedt.hawaii.gov/visitor/tourism/</a>

## Maui County - Monthly Hotel Revenue by Area



Year-over-year changes in monthly revenue - 2023-2024



Source: <a href="https://www.hawaiitourismauthority.org/">https://www.hawaiitourismauthority.org/</a>

# Maui Island Unemployment Claims, 2023-2024

### **Initial Unemployment Claims