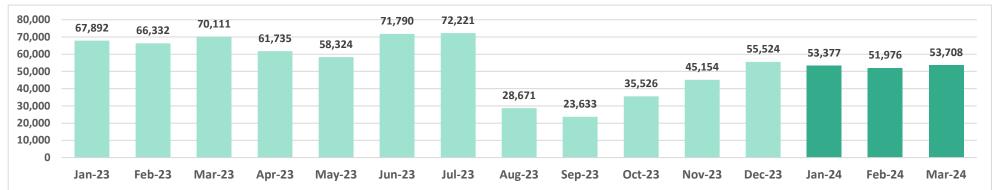

#### Domestic Daily Passenger Count, Maui County

### Average daily visitor census

Source: <a href="https://dbedt.hawaii.gov/visitor/tourism/">https://dbedt.hawaii.gov/visitor/tourism/</a>