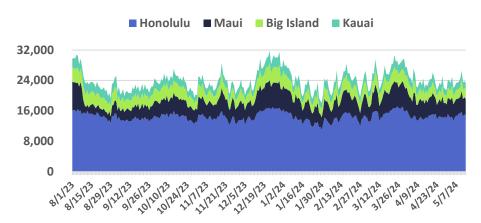

#### Domestic Daily Passenger Count, by County

Source: DBEDT Visitor Statistics | Daily Passenger Counts (hawaii.gov)