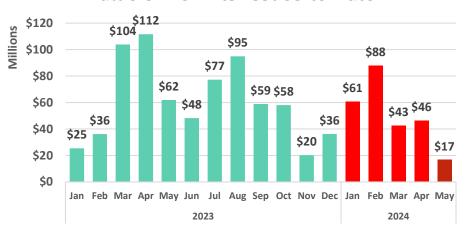

# Building Permits for Maui County, 2023 and 2024

#### Value of Permits Issued to Date