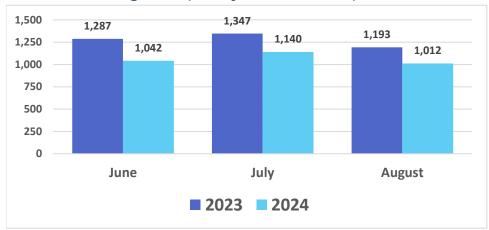

## Island of Maui - 2023-2024 Monthly Visitor Activity

## Visitor spending

## Visitor days

## Average daily visitor census

Source: <a href="https://dbedt.hawaii.gov/visitor/tourism/">https://dbedt.hawaii.gov/visitor/tourism/</a>