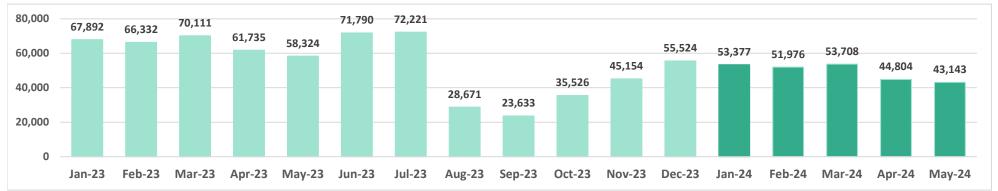

## Average daily visitor census

Source: <a href="https://dbedt.hawaii.gov/visitor/tourism/">https://dbedt.hawaii.gov/visitor/tourism/</a>