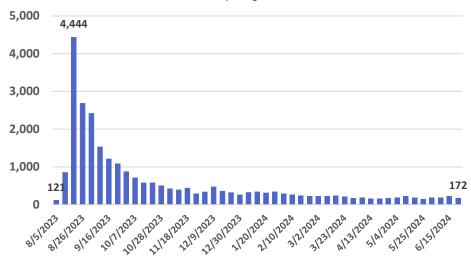

## Maui Island Unemployment Claims, 2023-2024

## **Initial Unemployment Claims**