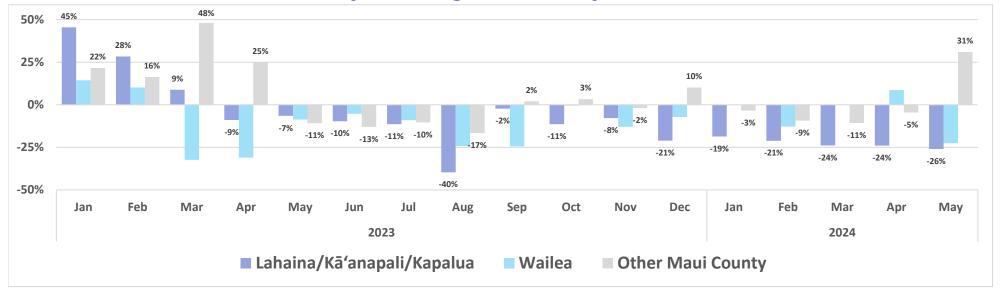

## Year-over-year changes in monthly revenue - 2023-2024

Source: https://www.hawaiitourismauthority.org/