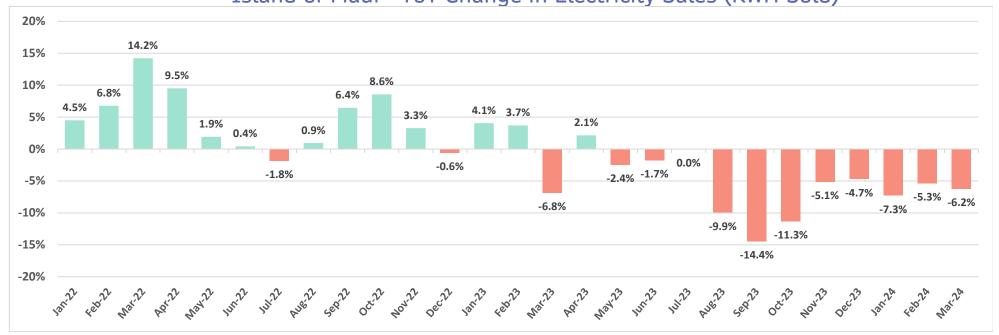

## Island of Maui - Electricity Sales (KWH Sold)

Island of Maui - YoY Change in Electricity Sales (KWH Sold)

Source: Research & Economic Analysis | Monthly Energy Trends (hawaii.gov)