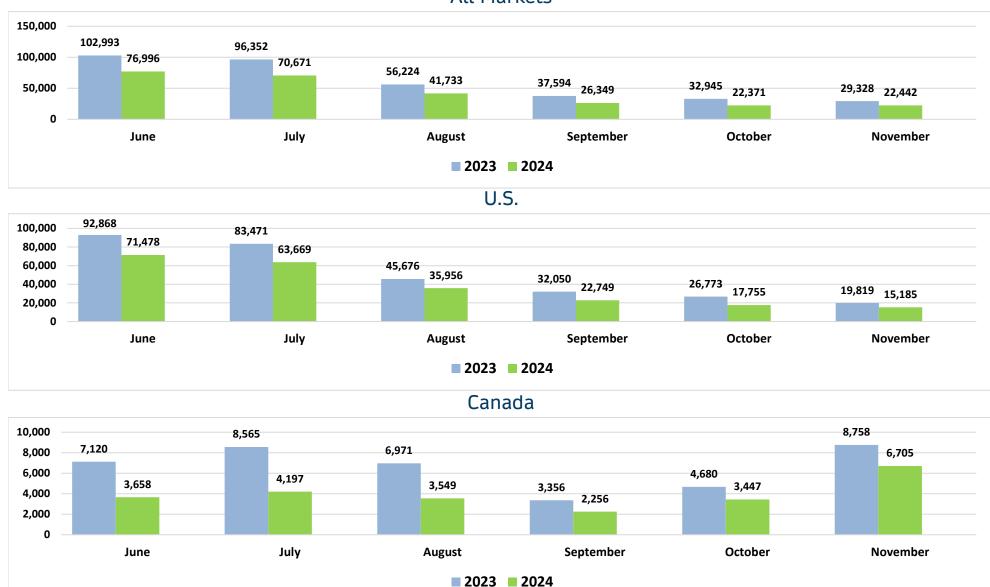

# Air Bookings to Maui All Markets

Source: DBEDT/READ, Tourism Research Branch analysis of ForwardKeys data