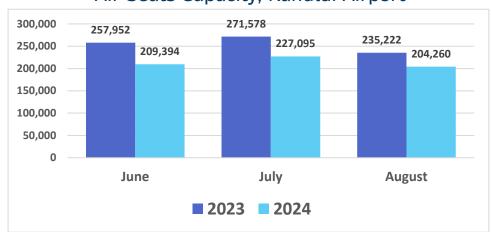

## Flight Capacity, Kahului Airport

Source: DBEDT/READ, Tourism Research Branch

## Air Seats Capacity, Kahului Airport