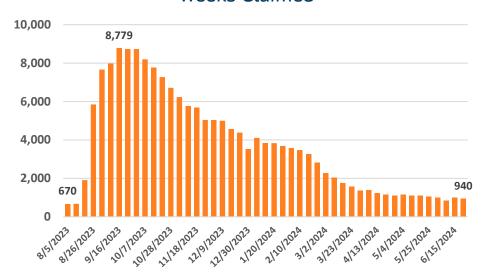

#### Weeks Claimed

Source: DBEDT/READ | Weekly Unemployment Updates (hawaii.gov)