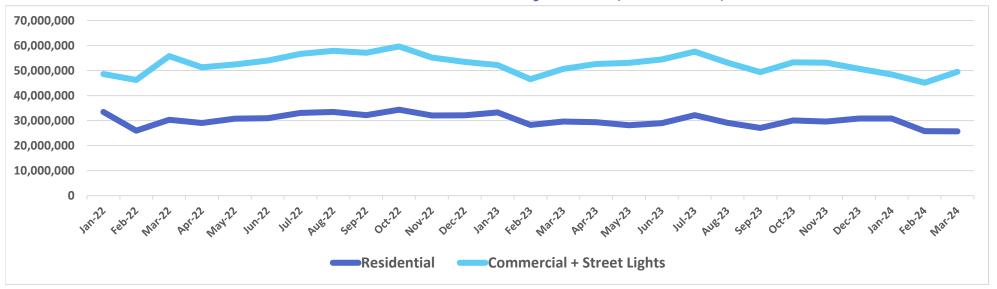

## Island of Maui - Electricity Sales (KWH Sold)

Island of Maui - YoY Change in Electricity Sales (KWH Sold)

Source: Research & Economic Analysis | Monthly Energy Trends (hawaii.gov)