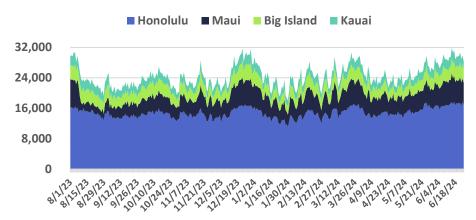

#### Domestic Daily Passenger Count, by County

Source: DBEDT Visitor Statistics | Daily Passenger Counts (hawaii.gov)