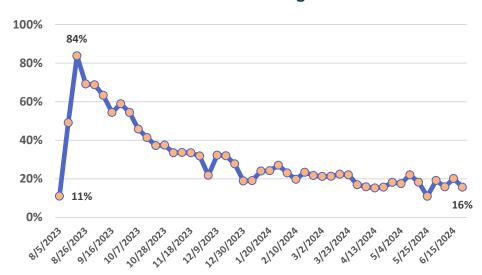

## Maui Island Unemployment Claims, 2023-2024

## Initial Claims as a Percentage of State Total