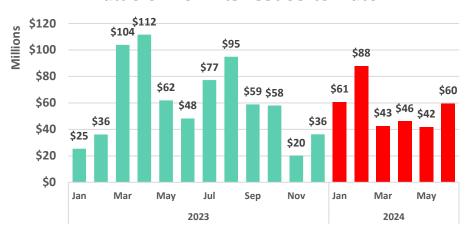

## Maui County - Monthly Hotel Revenue by Area

## Year-over-year changes in monthly revenue - 2023-2024

Source: https://www.hawaiitourismauthority.org/