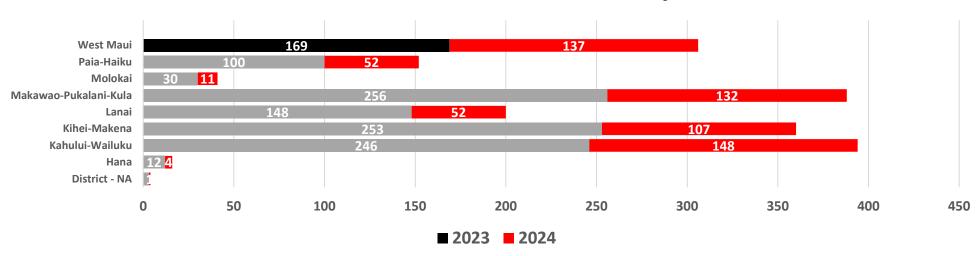

## Number of Permits Issued in 2023 and 2024, by Location

2024 data covers permits issued through June 26.

Source: DBEDT/READ analysis of Maui County Planning Department data