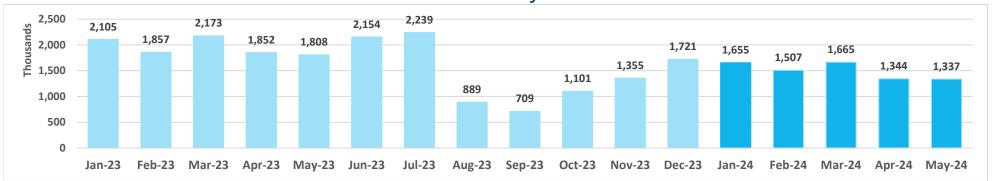

## Maui Wildfires Economic Update

Issued June 28, 2024

#### Air Travel Data

#### Domestic Daily Passenger Count, by County



Source: DBEDT Visitor Statistics | Daily Passenger Counts (hawaii.gov)

## Flight Capacity, Kahului Airport



Source: DBEDT/READ, Tourism Research Branch

## Domestic Daily Passenger Count, Maui County



## Air Seats Capacity, Kahului Airport



# Air Bookings to Maui All Markets



Source: DBEDT/READ, Tourism Research Branch analysis of ForwardKeys data

## Island of Maui - 2023-2024 Monthly Visitor Activity

## Visitor spending



## Visitor days



## Average daily visitor census



Source: <a href="https://dbedt.hawaii.gov/visitor/tourism/">https://dbedt.hawaii.gov/visitor/tourism/</a>

## Maui County - Monthly Hotel Revenue by Area



## Year-over-year changes in monthly revenue - 2023-2024



Source: https://www.hawaiitourismauthority.org/

## Maui Island Unemployment Claims, 2023-2024

## **Initial Unemployment Claims**



## Initial Claims as a Percentage of State Total



#### Weeks Claimed



Source: DBEDT/READ | Weekly Unemployment Updates (hawaii.gov)

## Weeks Claimed as a Percentage of State Total



## Building Permits for Maui County, 2023 and 2024

#### Number of Permits Issued to Date

#### 90 91

Jan Feb Mar Apr May Jun Jul Aug Sep Oct Nov Dec Jan Feb Mar Apr May Jun

#### Value of Permits Issued to Date



## Numbe