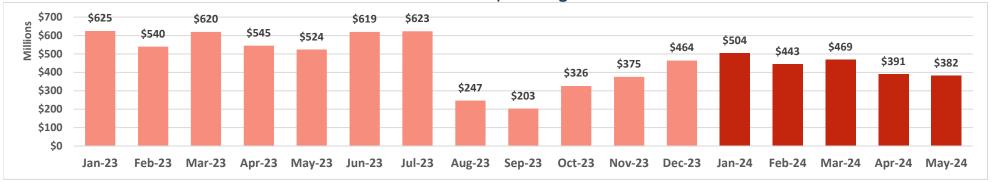

## Maui Wildfires Economic Update

Issued June 28, 2024

#### Air Travel Data

#### Domestic Daily Passenger Count, by County



Source: DBEDT Visitor Statistics | Daily Passenger Counts (hawaii.gov)

## Flight Capacity, Kahului Airport



Source: DBEDT/READ, Tourism Research Branch

## Domestic Daily Passenger Count, Maui County



## Air Seats Capacity, Kahului Airport



# Air Bookings to Maui All Markets



Source: DBEDT/READ, Tourism Research Branch analysis of ForwardKeys data

## Island of Maui - 2023-2024 Monthly Visitor Activity

## Visitor spending



## Visitor days



## Average daily visitor census



Source: <a href="https://dbedt.hawaii.gov/visitor/tourism/">https://dbedt.hawaii.gov/visitor/tourism/</a>

## Maui County - Monthly Hotel Revenue by Area



## Year-over-year changes in monthly revenue - 2023-2024



Source: https://www.hawaiitourismauthority.org/

## Maui Island Unemployment Claims, 2023-2024

## **Initial Unemployment Claims**



## Initial Claims as a Percentage of State Total



#### Weeks Claimed



Source: DBEDT/READ | Weekly Unemployment Updates (hawaii.gov)

## Weeks Claimed as a Percentage of State Total



## Building Permits for Maui County, 2023 and 2024

#### Number of Permits Issued to Date

#### 90 91

Jan Feb Mar Apr May Jun Jul Aug Sep Oct Nov Dec Jan Feb Mar Apr May Jun

#### Value of Permits Issued