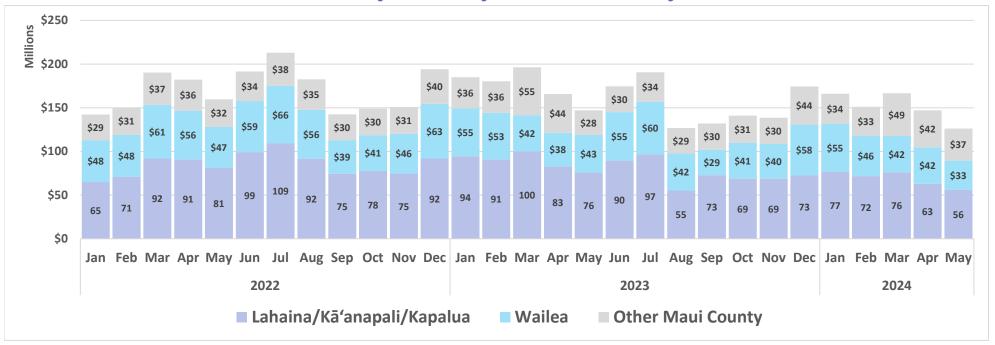

## Maui Wildfires Economic Update

Issued June 28, 2024

#### Air Travel Data

#### Domestic Daily Passenger Count, by County



Source: DBEDT Visitor Statistics | Daily Passenger Counts (hawaii.gov)

## Flight Capacity, Kahului Airport



Source: DBEDT/READ, Tourism Research Branch

## Domestic Daily Passenger Count, Maui County



## Air Seats Capacity, Kahului Airport



# Air Bookings to Maui All Markets



Source: DBEDT/READ, Tourism Research Branch analysis of ForwardKeys data

## Island of Maui - 2023-2024 Monthly Visitor Activity

## Visitor spending



## Visitor days



## Average daily visitor census



Source: <a href="https://dbedt.hawaii.gov/visitor/tourism/">https://dbedt.hawaii.gov/visitor/tourism/</a>

## Maui County - Monthly Hotel Revenue by Area



## Year-over-year changes in monthly revenue - 2023-2024



Source: https://www.hawaiitourismauthority.org/

## Maui Island Unemployment Claims, 2023-2024

## **Initial Unemployment Claims**



## Initial Claims as a Percentage of State Total



#### Weeks Claimed



Source: DBEDT/READ | Weekly Unemployment Updates (hawaii.gov)

## Weeks Claimed as a Percentage of State Total



## Building Permits for Maui County, 2023 and 2024

#### Number of Permits Issued to Date

#### 90 91

Jan Feb Mar Apr May Jun Jul Aug Sep Oct Nov Dec Jan Feb Mar Apr May Jun

#### Value of Permits Issued to Date



## Number of Permits Issued in 2023 and 2024, by Location



2024 data covers permits issued through June 26.

Source: DBEDT/READ analysis of Maui County Planning Department data

## Island of Maui -