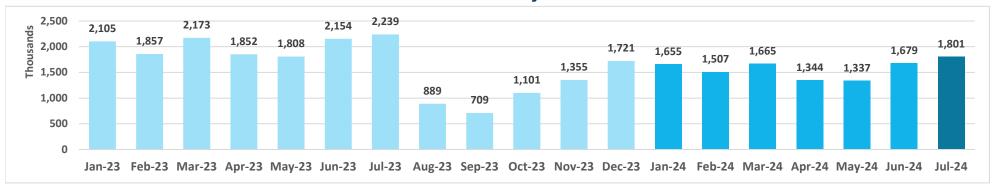

# Maui Wildfires Economic Update

Issued September 6, 2024

#### Air Travel Data

#### Domestic Daily Passenger Count, by County



Source: DBEDT Visitor Statistics | Daily Passenger Counts (hawaii.gov)

#### Flight Capacity, Kahului Airport



Source: DBEDT/READ, Tourism Research Branch

#### Domestic Daily Passenger Count, Maui County



#### Air Seats Capacity, Kahului Airport



# Air Bookings to Maui All Markets







Source: DBEDT/READ, Tourism Research Branch analysis of ForwardKeys data

#### Island of Maui - 2023-2024 Monthly Visitor Activity

#### Visitor spending



#### Visitor days



#### Average daily visitor census



Source: https://dbedt.hawaii.gov/visitor/tourism/

### Maui County - Monthly Hotel Revenue by Area



# Year-over-year changes in monthly revenue - 2023-2024



Source: <a href="https://www.hawaiitourismauthority.org/">https://www.hawaiitourismauthority.org/</a>

### Maui Island Unemployment Claims, 2023-2024

#### **Initial Unemployment Claims**



#### Initial Claims as a Percentage of State Total



#### Weeks Claimed



Source: DBEDT/READ | Weekly Unemployment Updates (hawaii.gov)

#### Weeks Claimed as a Percentage of State Total



# Building Permits for Maui County, 2023 and 2024

#### Number of Permits Issued to Date

180

160

140

120

100

80

60

40

20

65

Jan

Mar

May

2023

#### 171 149 137 130 115 109 90 91 81 81 81 80 81 80

Nov

Ja