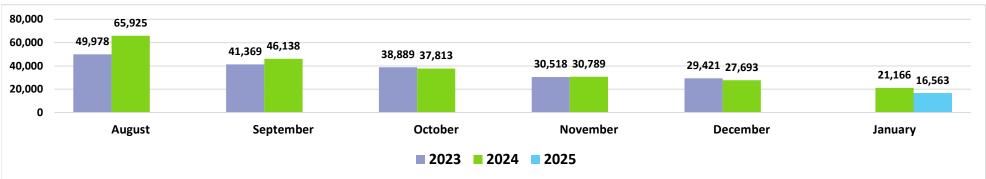

#### Domestic Daily Passenger Count, by County

Source: DBEDT Visitor Statistics | Daily Passenger Counts (hawaii.gov)

#### Domestic Daily Passenger Count, Maui County