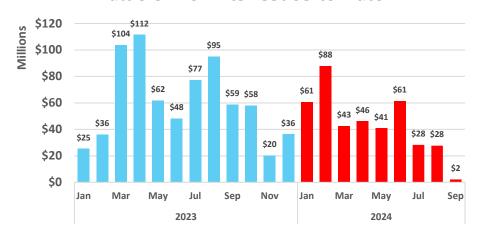

### Maui County - Monthly Hotel Revenue by Area

# Year-over-year changes in monthly revenue - 2023-2024

Source: <a href="https://www.hawaiitourismauthority.org/">https://www.hawaiitourismauthority.org/</a>