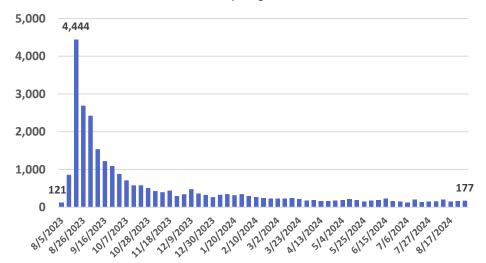

#### **Initial Unemployment Claims**

#### Initial Claims as a Percentage of State Total