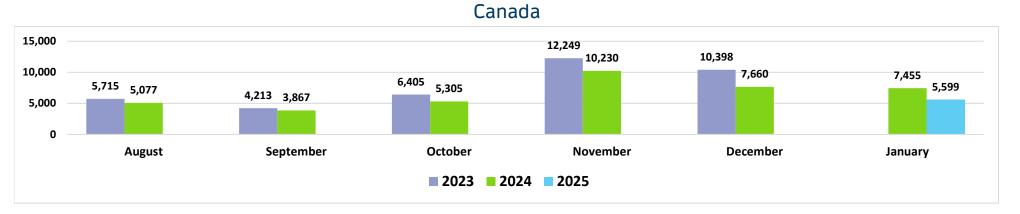

#### Domestic Daily Passenger Count, by County

Source: DBEDT Visitor Statistics | Daily Passenger Counts (hawaii.gov)