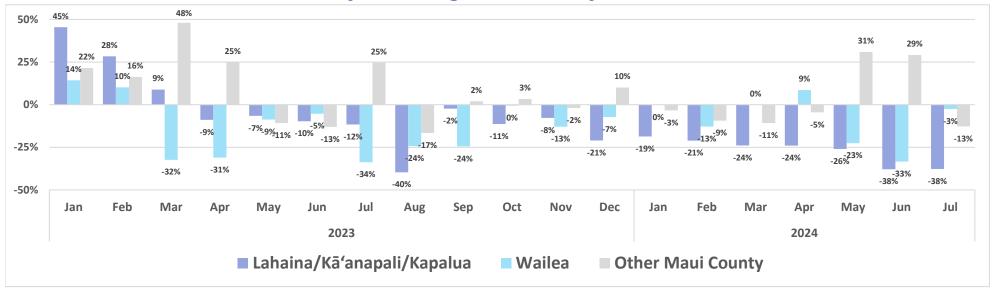

# Year-over-year changes in monthly revenue - 2023-2024

Source: <a href="https://www.hawaiitourismauthority.org/">https://www.hawaiitourismauthority.org/</a>