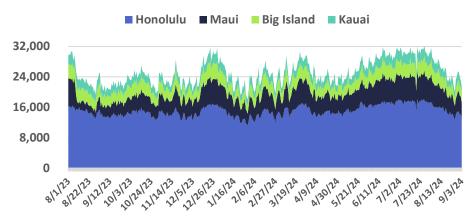

#### Domestic Daily Passenger Count, by County

Source: DBEDT Visitor Statistics | Daily Passenger Counts (hawaii.gov)