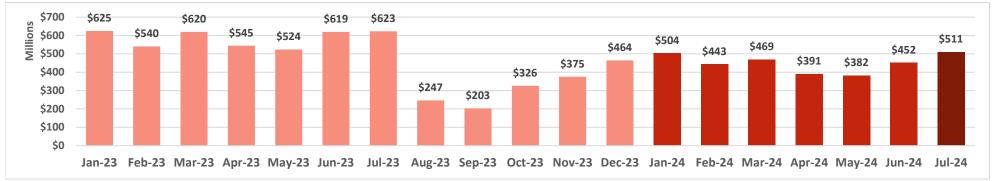

### Maui County - Monthly Hotel Revenue by Area

# Year-over-year changes in monthly revenue - 2023-2024

Source: <a href="https://www.hawaiitourismauthority.org/">https://www.hawaiitourismauthority.org/</a>