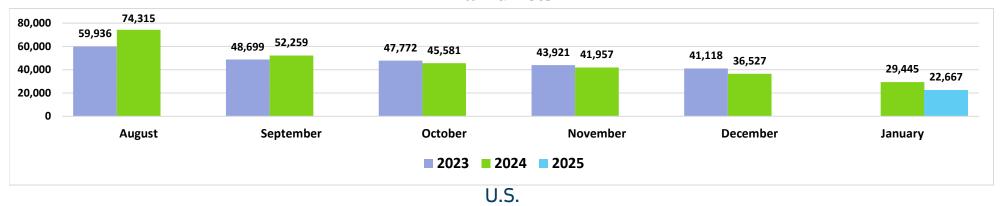

#### Domestic Daily Passenger Count, by County

Source: DBEDT Visitor Statistics | Daily Passenger Counts (hawaii.gov)

#### Domestic Daily Passenger Count, Maui County