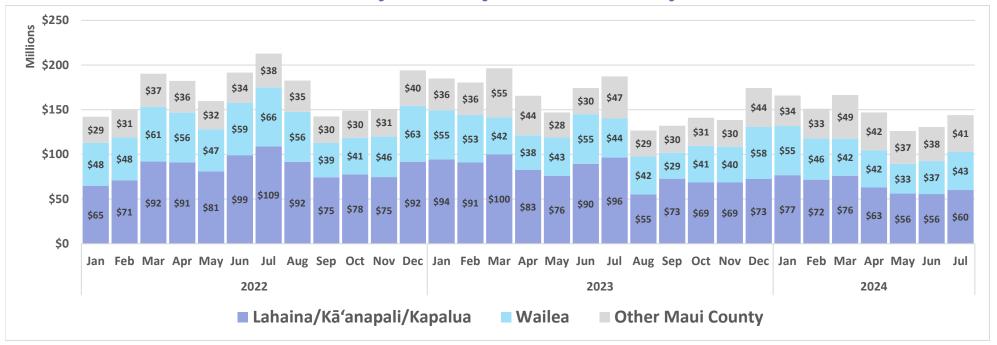

# Maui Wildfires Economic Update

Issued September 6, 2024

#### Air Travel Data

#### Domestic Daily Passenger Count, by County



Source: DBEDT Visitor Statistics | Daily Passenger Counts (hawaii.gov)

#### Flight Capacity, Kahului Airport



Source: DBEDT/READ, Tourism Research Branch

#### Domestic Daily Passenger Count, Maui County



#### Air Seats Capacity, Kahului Airport



# Air Bookings to Maui All Markets







Source: DBEDT/READ, Tourism Research Branch analysis of ForwardKeys data

#### Island of Maui - 2023-2024 Monthly Visitor Activity

#### Visitor spending



#### Visitor days



#### Average daily visitor census



Source: https://dbedt.hawaii.gov/visitor/tourism/

### Maui County - Monthly Hotel Revenue by Area



# Year-over-year changes in monthly revenue - 2023-2024



Source: <a href="https://www.hawaiitourismauthority.org/">https://www.hawaiitourismauthority.org/</a>

### Maui Island Unemployment Claims, 2023-2024

#### **Initial Unemployment Claims**



#### Initial Claims as a Percentage of State Total



#### Weeks Claimed



Source: DBEDT/READ | Weekly Unemployment Updates (hawaii.gov)

#### Weeks Claimed as a Percentage of State Total



# Building Permits for Maui County, 2023 and 2024

#### Number of Permits Issued to Date

180

160

140

120

100

80

60

40

20

65

Jan

Mar

May

2023

#### 171 149 137 130 115 109 90 91 81 81 81 80 81 80

Nov

Jan

Mar

May

2024

#### Value of Permits Issued to Date



# Number of Permits Issued in 2023 and 2024, by Location

Sep



2024 data cover