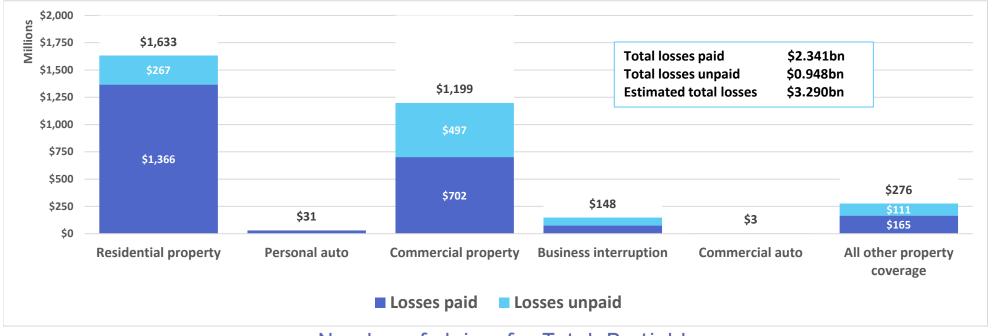

#### Maui County wildfires - value of losses paid and unpaid as of June 30, 2024