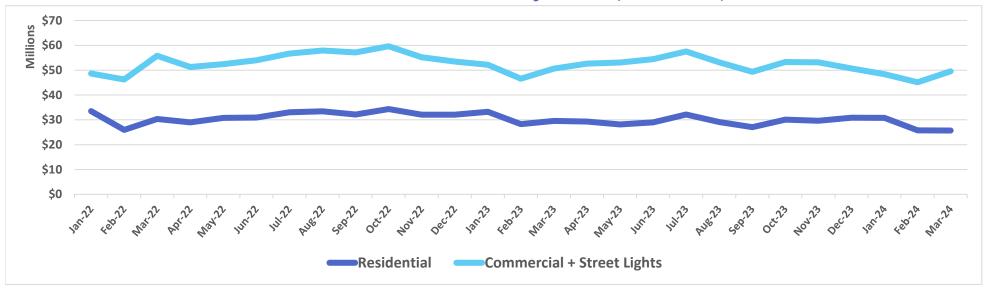

/a>

### Maui Island Unemployment Claims, 2023-2024

#### **Initial Unemployment Claims**



#### Initial Claims as a Percentage of State Total



#### Weeks Claimed



Source: DBEDT/READ | Weekly Unemployment Updates (hawaii.gov)

#### Weeks Claimed as a Percentage of State Total



# Building Permits for Maui County, 2023 and 2024

#### Number of Permits Issued to Date

180

160

140

120

100

80

60

40

20

65

Jan

Mar

May

2023

#### 171 149 137 130 115 109 90 91 81 81 81 80 81 80

Nov

Jan

Mar

May

2024

#### Value of Permits Issued to Date



# Number of Permits Issued in 2023 and 2024, by Location

Sep



2024 data covers permits issued through September 4.

Source: DBEDT/READ analysis of Maui County Planning Department data

### Island of Maui - Electricity Sales (KWH Sold)



# Island of Maui - YoY Change in Electricity Sales (KWH Sold)



Source: Research & Economic Analysis | Monthly Energy Trends (hawaii.gov)

#### Maui County wildfires - value of losses paid and unpaid as of June 30, 2024



# Number of claims for Total, Partial losses



Source: https://cca.hawaii.gov/ins/2023-wind-and-wildfire-damage-data-call/

Data collected from 200+ insurers.