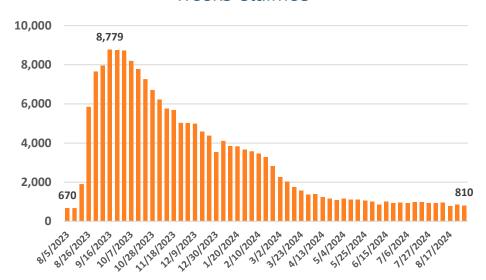

#### Weeks Claimed

Source: DBEDT/READ | Weekly Unemployment Updates (hawaii.gov)