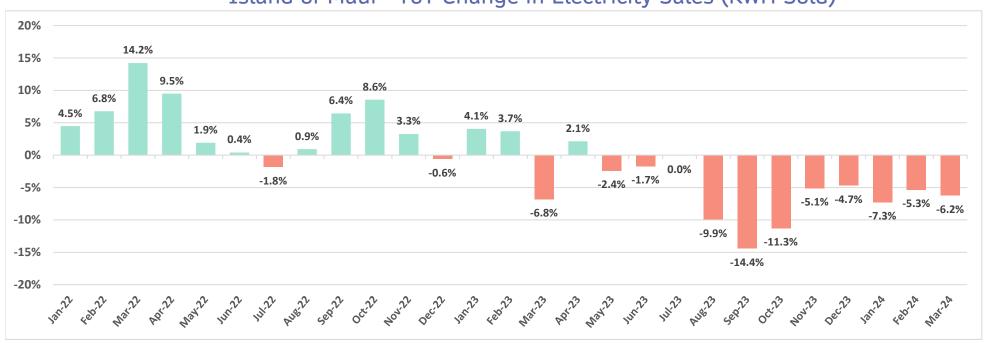

# Island of Maui - YoY Change in Electricity Sales (KWH Sold)

Source: Research & Economic Analysis | Monthly Energy Trends (hawaii.gov)