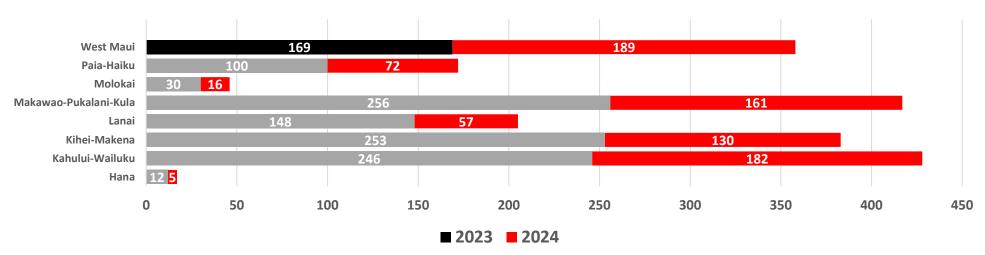

# Number of Permits Issued in 2023 and 2024, by Location

Sep

2024 data covers permits issued through September 4.

Source: DBEDT/READ analysis of Maui County Planning Department data