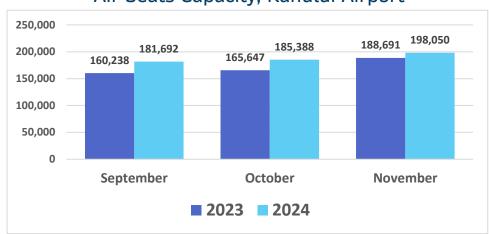

# Maui Wildfires Economic Update

Issued September 6, 2024

#### Air Travel Data

#### Domestic Daily Passenger Count, by County



Source: DBEDT Visitor Statistics | Daily Passenger Counts (hawaii.gov)

#### Flight Capacity, Kahului Airport



Source: DBEDT/READ, Tourism Research Branch

#### Domestic Daily Passenger Count, Maui County



#### Air Seats Capacity, Kahului Airport



# Air Bookings to Maui All Markets







Source: DBEDT/READ, Tourism Research Branch analysis of ForwardKeys data

#### Island of Maui - 2023-2024 Monthly Visitor Activity

#### Visitor spending



#### Visitor days



#### Average daily visitor census



Source: https://dbedt.hawaii.gov/visitor/tourism/

### Maui County - Monthly Hotel Revenue by Area



# Year-over-year changes in monthly revenue - 2023-2024



Source: <a href="https://www.hawaiitourismauthority.org/">https://www.hawaiitourismauthority.org/</a>

### Maui Island Unemployment Claims, 2023-2024

#### **Initial Unemployment Claims**



#### Initial Claims as a Percentage of State Total



#### Weeks Claimed



Source: DBEDT/READ | Weekly Unemployment Updates (hawaii.gov)

#### Weeks Claimed as a Percentage of State Total