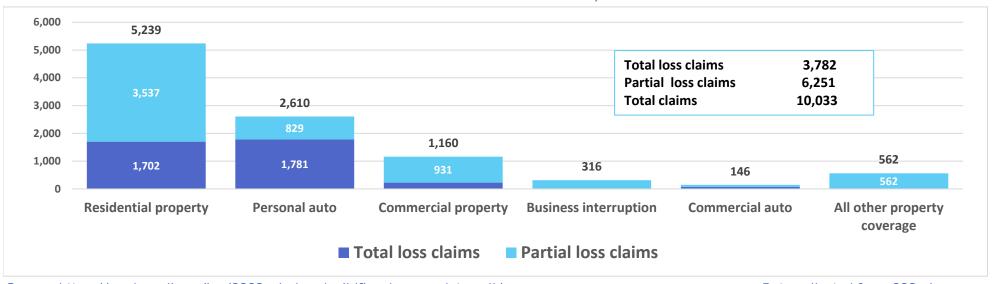

# Number of claims for Total, Partial losses

Source: https://cca.hawaii.gov/ins/2023-wind-and-wildfire-damage-data-call/

Data collected from 200+ insurers.