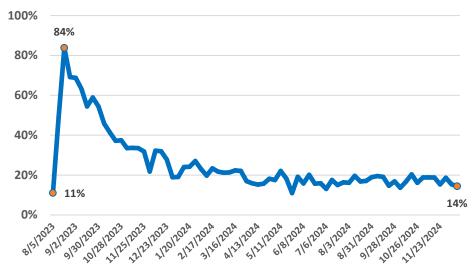

# Maui Island Unemployment Claims, 2023-2024

# Initial Claims as a Percentage of State Total