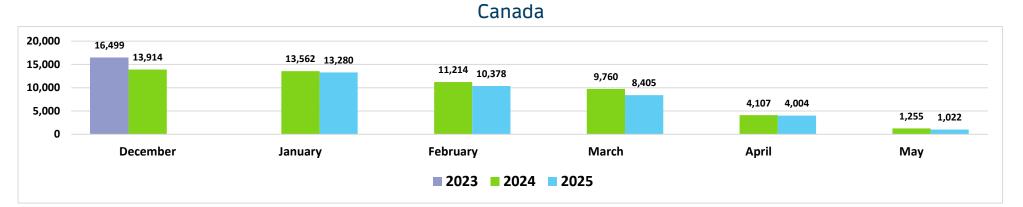

### Domestic Daily Passenger Count, by County

Source: DBEDT Visitor Statistics | Daily Passenger Counts (hawaii.gov)