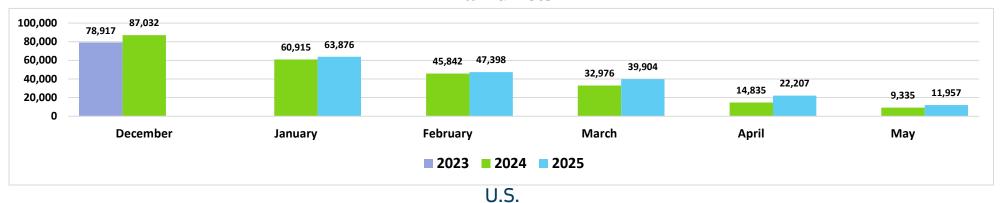

### Domestic Daily Passenger Count, by County

Source: DBEDT Visitor Statistics | Daily Passenger Counts (hawaii.gov)

### Domestic Daily Passenger Count, Maui County