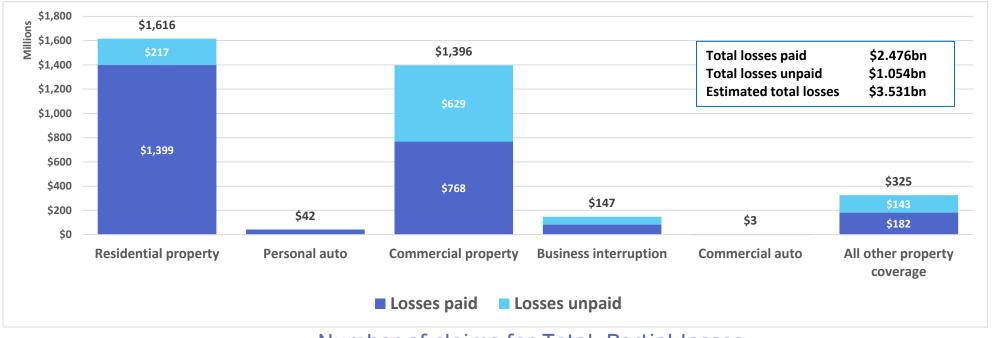

# Maui County wildfires - value of losses paid and unpaid as of September 30, 2024

# Number of claims for Total, Partial losses

Source: Insurance | 2023 Wind and Wildfire Damage Data Call

Data collected from 200+ insurers.