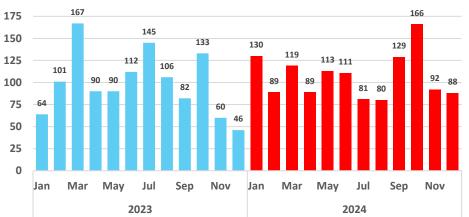

aui - 2023-2024 Monthly Visitor Activity

## Visitor spending



### Visitor days



### Average daily visitor census



Source: <a href="https://dbedt.hawaii.gov/visitor/tourism/">https://dbedt.hawaii.gov/visitor/tourism/</a>

# Maui County - Monthly Hotel Revenue by Area



# Year-over-year changes in monthly revenue - 2023-2024



Source: <a href="https://www.hawaiitourismauthority.org/">https://www.hawaiitourismauthority.org/</a>

# Maui Island Unemployment Claims, 2023-2024

### **Initial Unemployment Claims**



# Initial Claims as a Percentage of State Total



### Weeks Claimed



DBEDT/READ | Weekly Unemployment Updates (hawaii.gov) Source:

### Weeks Claimed as a Percentage of State Total



# Building Permits for Maui County, 2023 and 2024

### Number of Permits Issued to Date



### Value of Permits Issued to Date



# Number of Permits Issued in 2023 and 2024, by Location



2024 data covers permits issued through December 18.

Source: DBEDT/READ analysis of Maui County Planning Department data

# Island of Maui - Electricity Sales (KWH Sold)



# Island of Maui - YoY Change in Electricity Sales (KWH Sold)



Source: Research & Economic Analysis | Monthly Energy Trends (hawaii.gov)

# Maui County wildfires - value of losses paid and unpaid as of September 30, 2024



# Number of claims for Total, Partial losses



Source: Insurance | 2023 Wind and Wildfire Damage Data Call

Data collected from 200+ insurers.