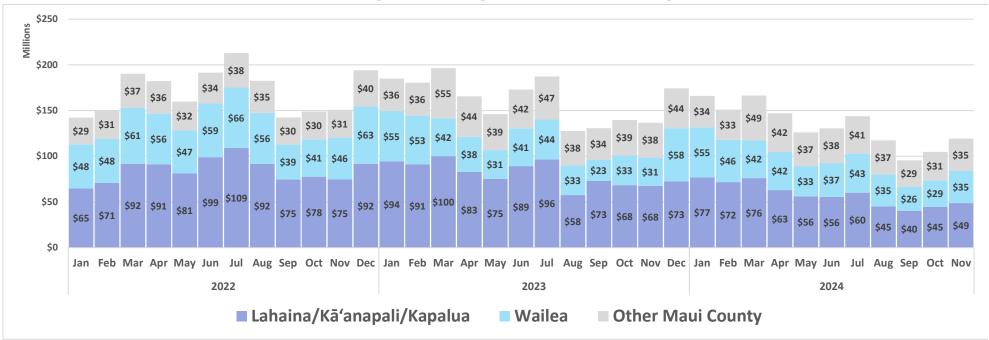

# Maui Wildfires Economic Update

Issued December 20, 2024

### Air Travel Data

### Domestic Daily Passenger Count, by County



Source: DBEDT Visitor Statistics | Daily Passenger Counts (hawaii.gov)

### Flight Capacity, Kahului Airport



Source: DBEDT/READ, Tourism Research Branch

### Domestic Daily Passenger Count, Maui County



### Air Seats Capacity, Kahului Airport



# Air Bookings to Maui All Markets







Source: DBEDT/READ, Tourism Research Branch analysis of ForwardKeys data

# Island of Maui - 2023-2024 Monthly Visitor Activity

## Visitor spending



### Visitor days



### Average daily visitor census



Source: <a href="https://dbedt.hawaii.gov/visitor/tourism/">https://dbedt.hawaii.gov/visitor/tourism/</a>

# Maui County - Monthly Hotel Revenue by Area



# Year-over-year changes in monthly revenue - 2023-2024



Source: <a href="https://www.hawaiitourismauthority.org/">https://www.hawaiitourismauthority.org/</a>

# Maui Island Unemployment Claims, 2023-2024

### **Initial Unemployment Claims**



# Initial Claims as a Percentage of State Total



### Weeks Claimed



DBEDT/READ | Weekly Unemployment Updates (hawaii.gov) Source:

### Weeks Claimed as a Percentage of State Total



# Building Permits for Maui County, 2023 and 2024

### Number of Permits Issued to Date



### Value of Permits Issued to Date



# Number of Permits Issued in 2023 and 2024, by Location



2024 data covers permits issued through December 18.

Source: DBEDT/READ analysis of Maui County Planning Department data

# Island of Maui - Electricity Sales (KWH Sold)