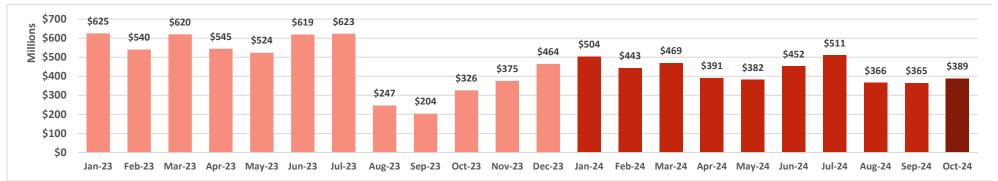

# Maui County - Monthly Hotel Revenue by Area

# Year-over-year changes in monthly revenue - 2023-2024

Source: <a href="https://www.hawaiitourismauthority.org/">https://www.hawaiitourismauthority.org/</a>