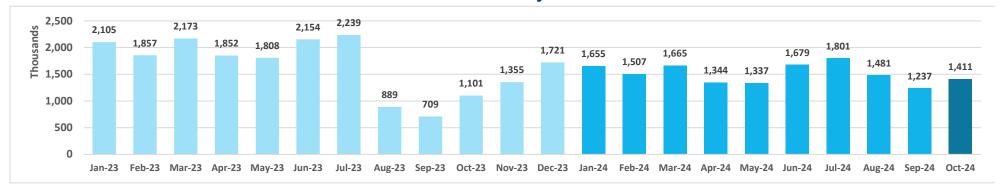

# Maui Wildfires Economic Update

Issued December 20, 2024

### Air Travel Data

### Domestic Daily Passenger Count, by County



Source: DBEDT Visitor Statistics | Daily Passenger Counts (hawaii.gov)

### Flight Capacity, Kahului Airport



Source: DBEDT/READ, Tourism Research Branch

### Domestic Daily Passenger Count, Maui County



### Air Seats Capacity, Kahului Airport



# Air Bookings to Maui All Markets







Source: DBEDT/READ, Tourism Research Branch analysis of ForwardKeys data

# Island of Maui - 2023-2024 Monthly Visitor Activity

## Visitor spending



### Visitor days



### Average daily visitor census



Source: <a href="https://dbedt.hawaii.gov/visitor/tourism/">https://dbedt.hawaii.gov/visitor/tourism/</a>

# Maui County - Monthly Hotel Revenue by Area



# Year-over-year changes in monthly revenue - 2023-2024



Source: <a href="https://www.hawaiitourismauthority.org/">https://www.hawaiitourismauthority.org/</a>

# Maui Island Unemployment Claims, 2023-2024

### **Initial Unemployment Claims**



# Initial Claims as a Percentage of State Total



### Weeks Claimed



DBEDT/READ | Weekly Unemployment Updates (hawaii.gov) Source:

### Weeks Claimed as a Percentage of State Total



# Building Permits for Maui County, 2023 and 2024

### Number of Permits Issued to Date



### Value of Permits Issued to Date



# Number of Permits Issued in 2023 and 202