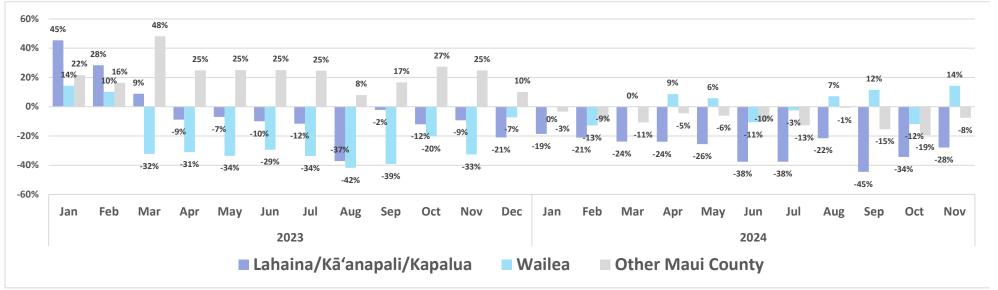

# Year-over-year changes in monthly revenue - 2023-2024

Source: <a href="https://www.hawaiitourismauthority.org/">https://www.hawaiitourismauthority.org/</a>