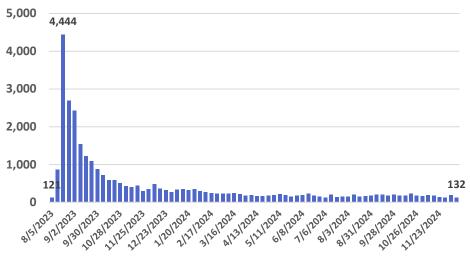

# Maui Island Unemployment Claims, 2023-2024

### **Initial Unemployment Claims**