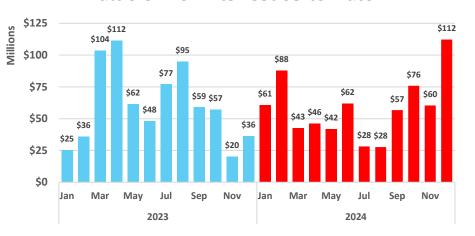

y

## Visitor spending



### Visitor days



### Average daily visitor census



Source: <a href="https://dbedt.hawaii.gov/visitor/tourism/">https://dbedt.hawaii.gov/visitor/tourism/</a>

# Maui County - Monthly Hotel Revenue by Area



# Year-over-year changes in monthly revenue - 2023-2024



Source: <a href="https://www.hawaiitourismauthority.org/">https://www.hawaiitourismauthority.org/</a>

# Maui Island Unemployment Claims, 2023-2024

### **Initial Unemployment Claims**



# Initial Claims as a Percentage of State Total



### Weeks Claimed



DBEDT/READ | Weekly Unemployment Updates (hawaii.gov) Source:

### Weeks Claimed as a Percentage of State Total



# Building Permits for Maui County, 2023 and 2024

### Number of Permits Issued to Date



### Value of Permits Issued to Date



# Number of Permits Issued in 2023 and 2024, by Location



2024 data covers permits issued through December 18.

Source: DBEDT/READ analysis of Maui County Planning Department data

# Island of Maui - Electricity Sales (KWH Sold)



# Island of Maui - YoY Change in Electricity Sales (KWH Sold)



Source: Research & Economic Analysis | Monthly Energy Trends (hawaii.gov)

# Maui County wildfires - value of losses paid and unpaid as of September 30, 2024



# Number of claims for Total, Partial losses



Source: Insurance | 2023 Wind and Wildfire Damage Data Call

Data collected from 200+ insurers.