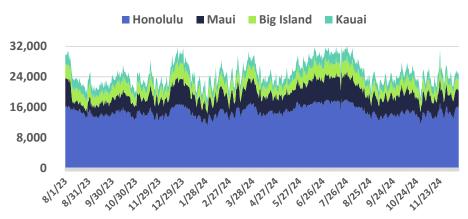

### Domestic Daily Passenger Count, by County

Source: DBEDT Visitor Statistics | Daily Passenger Counts (hawaii.gov)