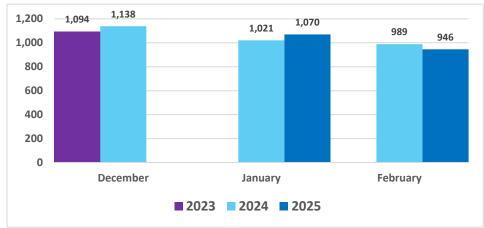

# Maui Wildfires Economic Update

Issued December 20, 2024

### Air Travel Data

### Domestic Daily Passenger Count, by County



Source: DBEDT Visitor Statistics | Daily Passenger Counts (hawaii.gov)

### Flight Capacity, Kahului Airport



Source: DBEDT/READ, Tourism Research Branch

### Domestic Daily Passenger Count, Maui County



### Air Seats Capacity, Kahului Airport



# Air Bookings to Maui All Markets







Source: DBEDT/READ, Tourism Research Branch analysis of ForwardKeys data

# Island of Maui - 2023-2024 Monthly Visitor Activity

## Visitor spending



### Visitor days



### Average daily visitor census



Source: <a href="https://dbedt.hawaii.gov/visitor/tourism/">https://dbedt.hawaii.gov/visitor/tourism/</a>

# Maui County - Monthly Hotel Revenue by Area



# Year-over-year changes in monthly revenue - 2023-2024



Source: <a href="https://www.hawaiitourismauthority.org/">https://www.hawaiitourismauthority.org/</a>

# Maui Island Unemployment Claims, 2023-2024

### **Initial Unemployment Claims**



# Init