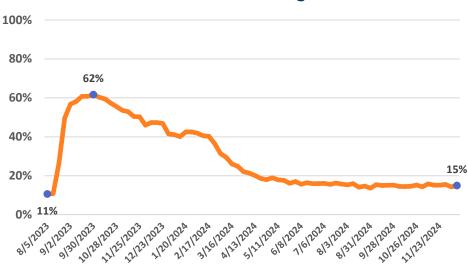

# Maui Island Unemployment Claims, 2023-2024

### Weeks Claimed as a Percentage of State Total