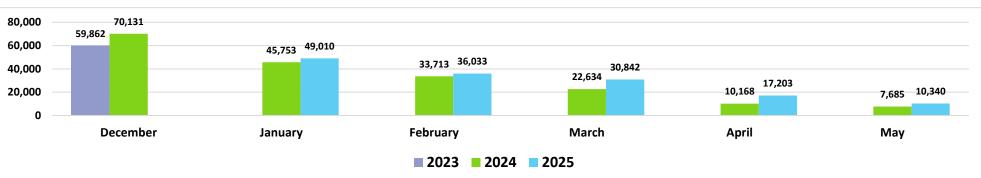

### Domestic Daily Passenger Count, by County

Source: DBEDT Visitor Statistics | Daily Passenger Counts (hawaii.gov)

### Domestic Daily Passenger Count, Maui County