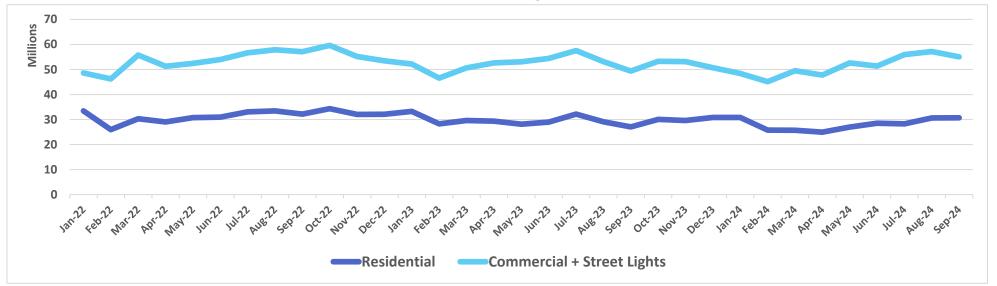

# Year-over-year changes in monthly revenue - 2023-2024



Source: <a href="https://www.hawaiitourismauthority.org/">https://www.hawaiitourismauthority.org/</a>

# Maui Island Unemployment Claims, 2023-2024

### **Initial Unemployment Claims**



# Initial Claims as a Percentage of State Total



### Weeks Claimed



DBEDT/READ | Weekly Unemployment Updates (hawaii.gov) Source:

### Weeks Claimed as a Percentage of State Total



# Building Permits for Maui County, 2023 and 2024

### Number of Permits Issued to Date



### Value of Permits Issued to Date



# Number of Permits Issued in 2023 and 2024, by Location



2024 data covers permits issued through December 18.

Source: DBEDT/READ analysis of Maui County Planning Department data

# Island of Maui - Electricity Sales (KWH Sold)



# Island of Maui - YoY Change in Electricity Sales (KWH Sold)



Source: Research & Economic Analysis | Monthly Energy Trends (hawaii.gov)

# Maui County wildfires - value of losses paid and unpaid as of September 30, 2024



# Number of claims for Total, Partial losses



Source: Insurance | 2023 Wind and Wildfire Damage Data Call

Data collected from 200+ insurers.