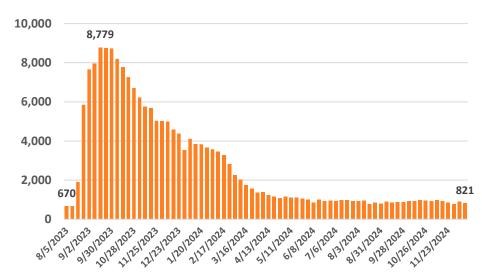

# Maui Island Unemployment Claims, 2023-2024

### Weeks Claimed

DBEDT/READ | Weekly Unemployment Updates (hawaii.gov) Source: