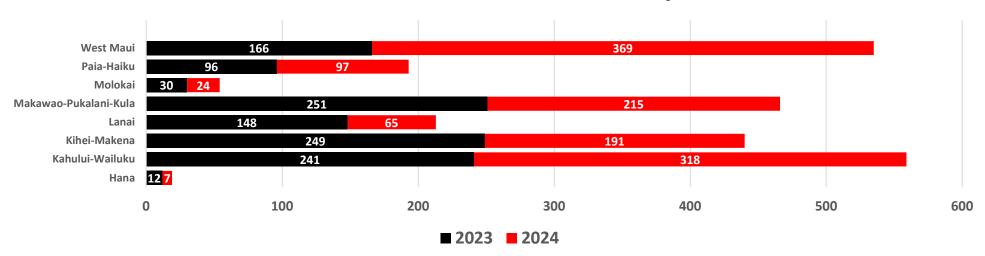

# Number of Permits Issued in 2023 and 2024, by Location

2024 data covers permits issued through December 18.

Source: DBEDT/READ analysis of Maui County Planning Department data