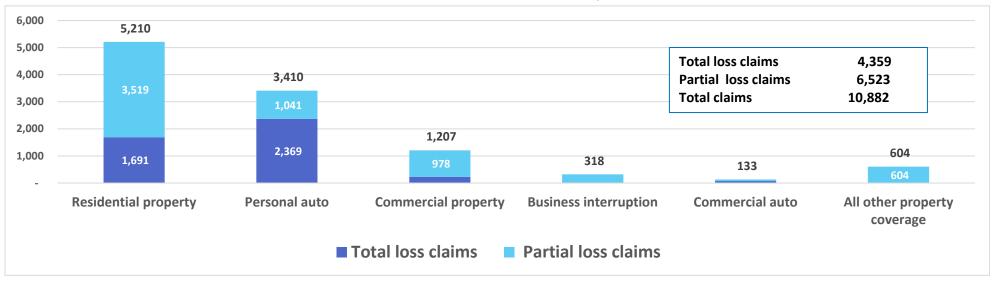

# Number of claims for Total, Partial losses

Source: Insurance | 2023 Wind and Wildfire Damage Data Call

Data collected from 200+ insurers.