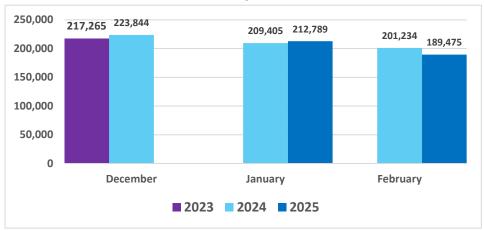

# Maui Wildfires Economic Update

Issued December 20, 2024

### Air Travel Data

### Domestic Daily Passenger Count, by County



Source: DBEDT Visitor Statistics | Daily Passenger Counts (hawaii.gov)

### Flight Capacity, Kahului Airport



Source: DBEDT/READ, Tourism Research Branch

### Domestic Daily Passenger Count, Maui County



### Air Seats Capacity, Kahului Airport



# Air Bookings to Maui All Markets







Source: DBEDT/READ, Tourism Research Branch analysis of ForwardKeys data

# Island of Maui - 2023-2024 Monthly Visitor Activity

## Visitor spending



### Visitor days



### Average daily visitor census



Source: <a href="https://dbedt.hawaii.gov/visitor/tourism/">https://dbedt.hawaii.gov/visitor/tourism/</a>

# Maui County - Monthly Hotel Revenue by Area



# Year-over-year changes in monthly revenue - 2023-2024



Source: <a href="https://www.hawaiitourismauthority.org/">https://www.hawaiitourismauthority.org/</a>

# Maui Island Unemployment Claims, 2023-2024

### **Initial Unemployment Claims**



# Initial Claims as a Percentage of State Total



### Weeks Claimed



DBEDT/READ | Weekly Unemployment Updates (hawaii.gov) Source:

### Weeks