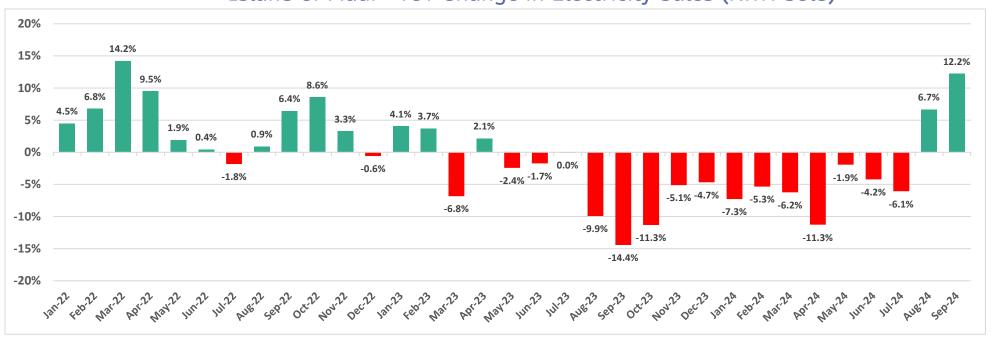

# Island of Maui - Electricity Sales (KWH Sold)

# Island of Maui - YoY Change in Electricity Sales (KWH Sold)

Source: Research & Economic Analysis | Monthly Energy Trends (hawaii.gov)