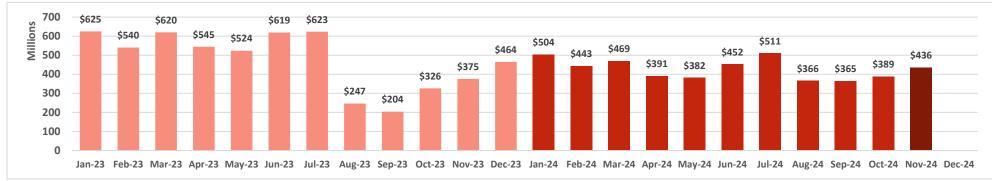

### Building Permits for Maui County, 2023 and 2024

### Value of Permits Issued by Month