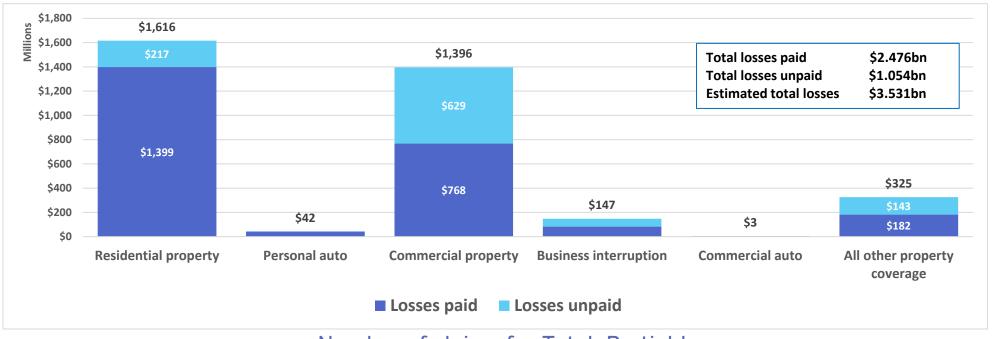

### Maui County wildfires - value of losses paid and unpaid as of September 30, 2024