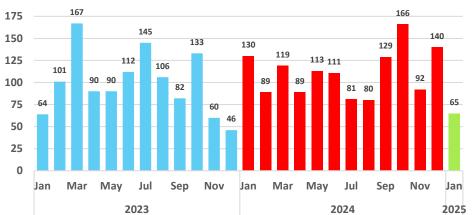

isitor Activity

### Visitor spending



#### Visitor days



### Average daily visitor census



Source: https://dbedt.hawaii.gov/visitor/tourism/

### Maui County - Monthly Hotel Revenue by Area



### Year-over-year changes in monthly revenue - 2023-2024



### Maui Island Unemployment Claims, 2023-2024

### **Initial Unemployment Claims**

#### 5,000 4,444 4,000 3,000 2,000 1,000 10/28/2023 11/25/2023 12/23/2023 1/20/2024 2127/2024 3/16/2024 5/12/2024 8/31/2024 912812024 11612024 8/3/2024 A12312021 6/8/2024

### Initial Claims as a Percentage of State Total



#### Weeks Claimed



Source: DBEDT/READ | Weekly Unemployment Updates (hawaii.gov)

### Weeks Claimed as a Percentage of State Total



### Building Permits for Maui County, 2023 and 2024

### Number of Permits Issued by Month



### Value of Permits Issued by Month



### Number of Permits Issued since 2023, by Location



2025 data covers permits issued through January 15.

Source: DBEDT/READ analysis of Maui County Planning Department data

### Island of Maui - Electricity Sales (KWH Sold)



### Island of Maui - YoY Change in Electricity Sales (KWH Sold)



Source: Research & Economic Analysis | Monthly Energy Trends (hawaii.gov)

### Maui County wildfires - value of losses paid and unpaid as of September 30, 2024



### Number of claims for Total, Partial losses



Source: Insurance | 2023 Wind and Wildfire Damage Data Call

Data collected from 200+ insurers.