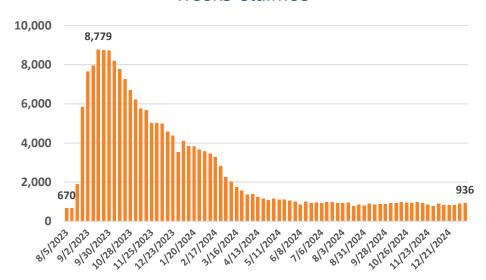

#### Weeks Claimed

Source: DBEDT/READ | Weekly Unemployment Updates (hawaii.gov)