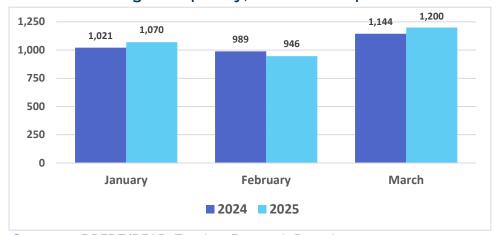

## Maui Wildfires Economic Update

Issued January 17, 2025

#### Air Travel Data

### Domestic Daily Passenger Count, by County



Source: DBEDT Visitor Statistics | Daily Passenger Counts (hawaii.gov)

### Flight Capacity, Kahului Airport



Source: DBEDT/READ, Tourism Research Branch

#### Domestic Daily Passenger Count, Maui County



### Air Seats Capacity, Kahului Airport



# Air Bookings to Maui All Markets







Source: DBEDT/READ, Tourism Research Branch analysis of ForwardKeys data

### Island of Maui - 2023-2024 Monthly Visitor Activity

### Visitor spending



#### Visitor days



### Average daily visitor census



Source: https://dbedt.hawaii.gov/visitor/tourism/

### Maui County - Monthly Hotel Revenue by Area



### Year-over-year changes in monthly revenue - 2023-2024



### Maui Island Unemployment Claims, 2023-2024

### **Initial Unemployment Claims**

#### 5,000 4,444 4,000 3,000 2,000 1,000 10/28/2023 11/25/2023 12/23/2023 1/20/2024 2127/2024 3/16/2024 5/12/2024 8/31/2024 912812024 11612024 8/3/2024 A123