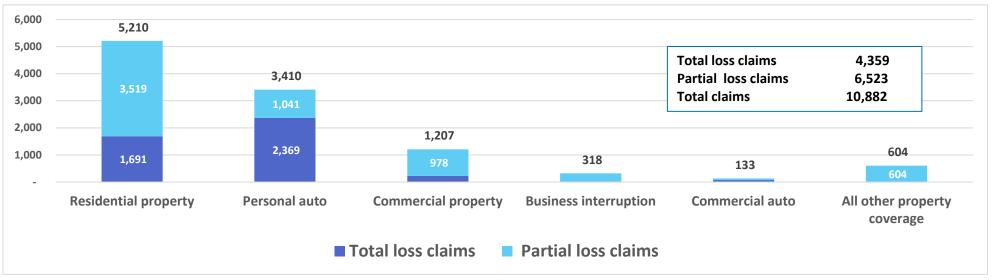

### Number of claims for Total, Partial losses

Source: Insurance | 2023 Wind and Wildfire Damage Data Call

Data collected from 200+ insurers.