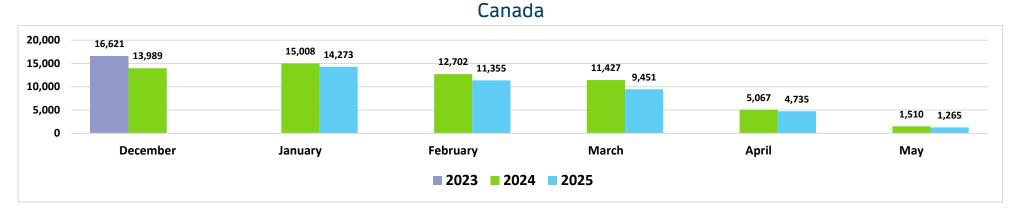

# Air Bookings to Maui All Markets

Source: DBEDT/READ, Tourism Research Branch analysis of ForwardKeys data