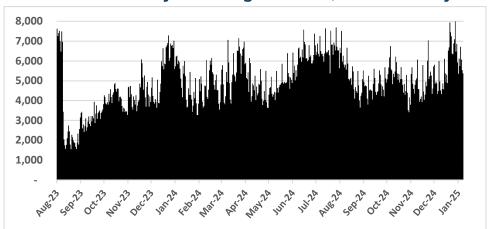

### Flight Capacity, Kahului Airport

Source: DBEDT/READ, Tourism Research Branch