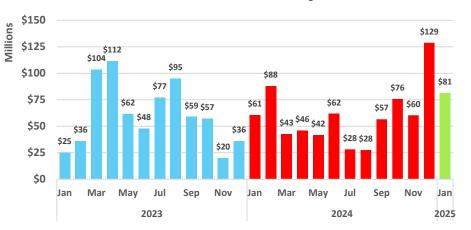

#### Visitor days



### Average daily visitor census



Source: https://dbedt.hawaii.gov/visitor/tourism/

### Maui County - Monthly Hotel Revenue by Area



### Year-over-year changes in monthly revenue - 2023-2024



### Maui Island Unemployment Claims, 2023-2024

### **Initial Unemployment Claims**

#### 5,000 4,444 4,000 3,000 2,000 1,000 10/28/2023 11/25/2023 12/23/2023 1/20/2024 2127/2024 3/16/2024 5/12/2024 8/31/2024 912812024 11612024 8/3/2024 A12312021 6/8/2024

### Initial Claims as a Percentage of State Total



#### Weeks Claimed



Source: DBEDT/READ | Weekly Unemployment Updates (hawaii.gov)

### Weeks Claimed as a Percentage of State Total



### Building Permits for Maui County, 2023 and 2024

### Number of Permits Issued by Month



### Value of Permits Issued by Month



### Number of Permits Issued since 2023, by Location



2025 data covers permits issued through January 15.

Source: DBEDT/READ analysis of Maui County Planning Department data

### Island of Maui - Electricity Sales (KWH Sold)



### Island of Maui - YoY Change in Electricity Sales (KWH Sold)



Source: Research & Economic Analysis | Monthly Energy Trends (hawaii.gov)

### Maui County wildfires - value of losses paid and unpaid as of September 30, 2024



### Number of claims for Total, Partial losses



Source: Insurance | 2023 Wind and Wildfire Damage Data Call

Data collected from 200+ insurers.