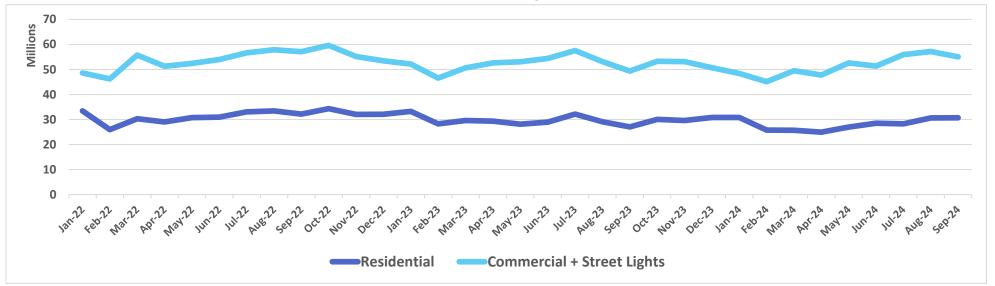

sland Unemployment Claims, 2023-2024

### **Initial Unemployment Claims**

#### 5,000 4,444 4,000 3,000 2,000 1,000 10/28/2023 11/25/2023 12/23/2023 1/20/2024 2127/2024 3/16/2024 5/12/2024 8/31/2024 912812024 11612024 8/3/2024 A12312021 6/8/2024

### Initial Claims as a Percentage of State Total



#### Weeks Claimed



Source: DBEDT/READ | Weekly Unemployment Updates (hawaii.gov)

### Weeks Claimed as a Percentage of State Total



### Building Permits for Maui County, 2023 and 2024

### Number of Permits Issued by Month



### Value of Permits Issued by Month



### Number of Permits Issued since 2023, by Location



2025 data covers permits issued through January 15.

Source: DBEDT/READ analysis of Maui County Planning Department data

### Island of Maui - Electricity Sales (KWH Sold)



### Island of Maui - YoY Change in Electricity Sales (KWH Sold)



Source: Research & Economic Analysis | Monthly Energy Trends (hawaii.gov)

### Maui County wildfires - value of losses paid and unpaid as of September 30, 2024



### Number of claims for Total, Partial losses



Source: Insurance | 2023 Wind and Wildfire Damage Data Call

Data collected from 200+ insurers.