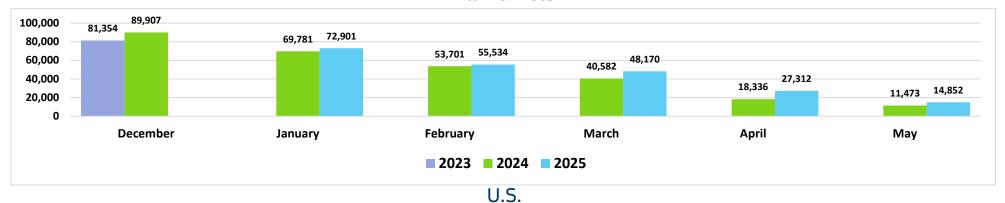

# Air Bookings to Maui All Markets

Source: DBEDT/READ, Tourism Research Branch analysis of ForwardKeys data