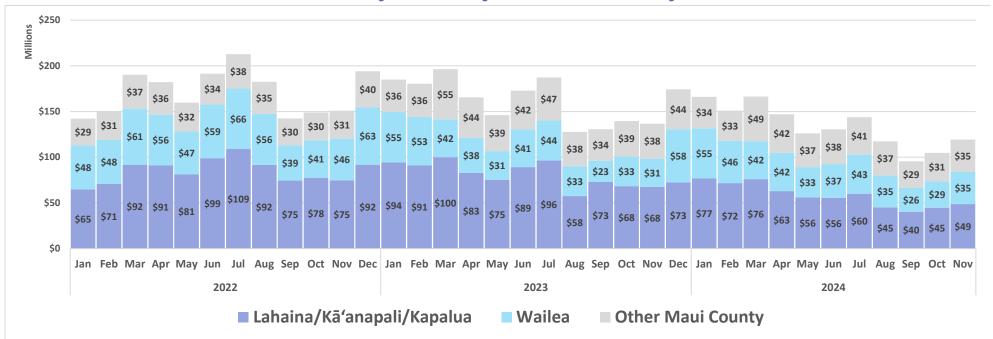

## Maui Wildfires Economic Update

Issued January 17, 2025

#### Air Travel Data

### Domestic Daily Passenger Count, by County



Source: DBEDT Visitor Statistics | Daily Passenger Counts (hawaii.gov)

### Flight Capacity, Kahului Airport



Source: DBEDT/READ, Tourism Research Branch

#### Domestic Daily Passenger Count, Maui County



### Air Seats Capacity, Kahului Airport



# Air Bookings to Maui All Markets







Source: DBEDT/READ, Tourism Research Branch analysis of ForwardKeys data

### Island of Maui - 2023-2024 Monthly Visitor Activity

### Visitor spending



#### Visitor days



### Average daily visitor census



Source: https://dbedt.hawaii.gov/visitor/tourism/

### Maui County - Monthly Hotel Revenue by Area



### Year-over-year changes in monthly revenue - 2023-2024



### Maui Island Unemployment Claims, 2023-2024

### **Initial Unemployment Claims**

#### 5,000 4,444 4,000 3,000 2,000 1,000 10/28/2023 11/25/2023 12/23/2023 1/20/2024 2127/2024 3/16/2024 5/12/2024 8/31/2024 912812024 11612024 8/3/2024 A12312021 6/8/2024

### Initial Claims as a Percentage of State Total



#### Weeks Claimed



Source: DBEDT/READ | Weekly Unemployment Updates (hawaii.gov)

### Weeks Claimed as a Percentage of State Total



### Building Permits for Maui County, 2023 and 2024

### Number of Permits Issued by Month



### Value of Permits Issued by Month



### Number of Permits Issued since 2023, by Location



2025 data covers permits issued through January 15.

Source: DBEDT/READ analysis of Maui County Plan