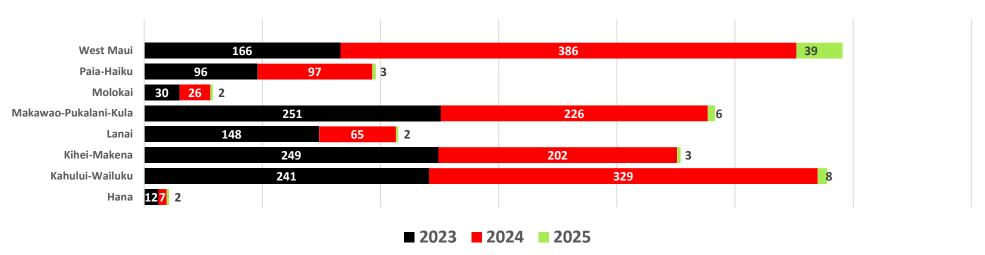

### Number of Permits Issued since 2023, by Location

2025 data covers permits issued through January 15.

Source: DBEDT/READ analysis of Maui County Planning Department data