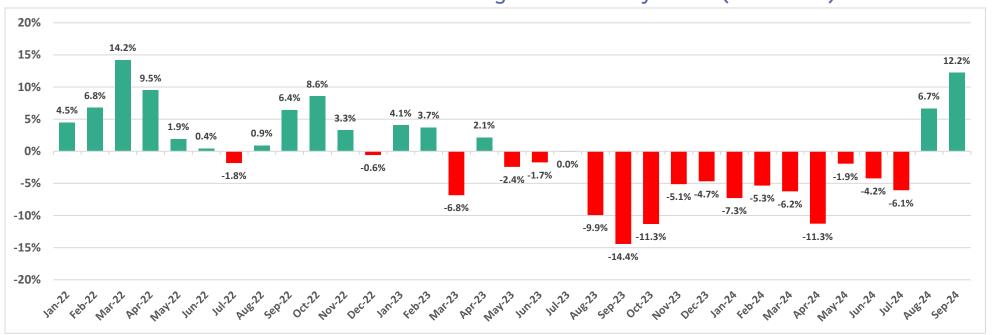

### Island of Maui - YoY Change in Electricity Sales (KWH Sold)

Source: Research & Economic Analysis | Monthly Energy Trends (hawaii.gov)