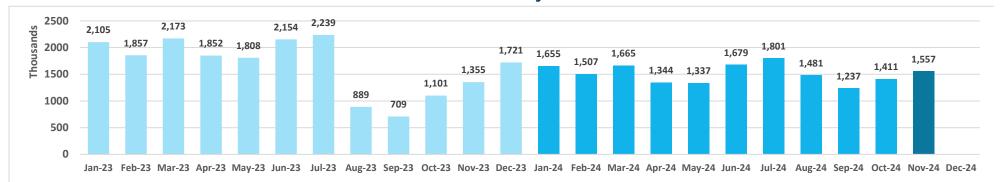

## Maui Wildfires Economic Update

Issued January 17, 2025

#### Air Travel Data

### Domestic Daily Passenger Count, by County



Source: DBEDT Visitor Statistics | Daily Passenger Counts (hawaii.gov)

### Flight Capacity, Kahului Airport



Source: DBEDT/READ, Tourism Research Branch

#### Domestic Daily Passenger Count, Maui County



### Air Seats Capacity, Kahului Airport



# Air Bookings to Maui All Markets







Source: DBEDT/READ, Tourism Research Branch analysis of ForwardKeys data

### Island of Maui - 2023-2024 Monthly Visitor Activity

### Visitor spending



#### Visitor days



### Average daily visitor census



Source: https://dbedt.hawaii.gov/visitor/tourism/

### Maui County - Monthly Hotel Revenue by Area



### Year-over-year changes in monthly revenue - 2023-2024



### Maui Island Unemployment Claims, 2023-2024

### **Initial Unemployment Claims**

#### 5,000 4,444 4,000 3,000 2,000 1,000 10/28/2023 11/25/2023 12/23/2023 1/20/2024 2127/2024 3/16/2024 5/12/2024 8/31/2024 912812024 11612024 8/3/2024 A12312021 6/8/2024

### Initial Claims as a Percentage of State Total



#### Weeks Claimed



Source: DBEDT/READ | Weekly Unemployment Updates (hawaii.gov)

### Weeks Claimed as a Percentage of State Total



### Building Permits for Maui County, 2023 and 2024

### Number of Permits Issued by Month



### Value of Permits Issued by Month



### Number of Perm