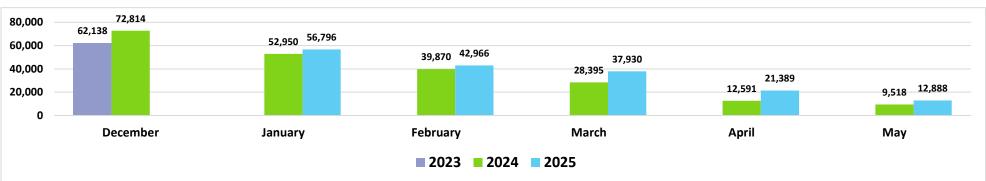

# Air Bookings to Maui All Markets

Source: DBEDT/READ, Tourism Research Branch analysis of ForwardKeys data