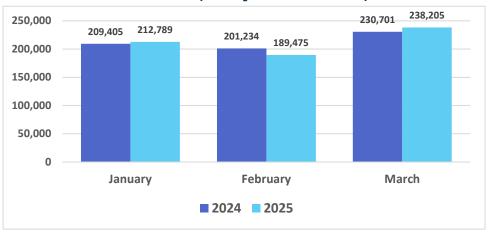

## Maui Wildfires Economic Update

Issued January 17, 2025

#### Air Travel Data

### Domestic Daily Passenger Count, by County



Source: DBEDT Visitor Statistics | Daily Passenger Counts (hawaii.gov)

### Flight Capacity, Kahului Airport



Source: DBEDT/READ, Tourism Research Branch

#### Domestic Daily Passenger Count, Maui County



### Air Seats Capacity, Kahului Airport



# Air Bookings to Maui All Markets







Source: DBEDT/READ, Tourism Research Branch analysis of ForwardKeys data

### Island of Maui - 2023-2024 Monthly Visitor Activity

### Visitor spending



#### Visitor days



### Average daily visitor census



Source: https://dbedt.hawaii.gov/visitor/tourism/

### Maui County - Monthly Hotel Revenue by Area



### Year-over-year changes in monthly revenue - 2023-2024



### Maui Island Unemployment Claims, 2023-2024

### **Initial Unemployment Claims**

#### 5,000 4,444 4,000 3,000 2,000 1,000 10/28/2023 11/25/2023 12/23/2023 1/20/2024 2127/2024 3/16/2024 5/12/2024 8/31/2024 912812024 11612024 8/3/2024 A12312021 6/8/2024

### Initial Claims as a Percentage of State Total



#### Weeks Claimed



Source: DBEDT/READ | Weekly Unemployment Updates