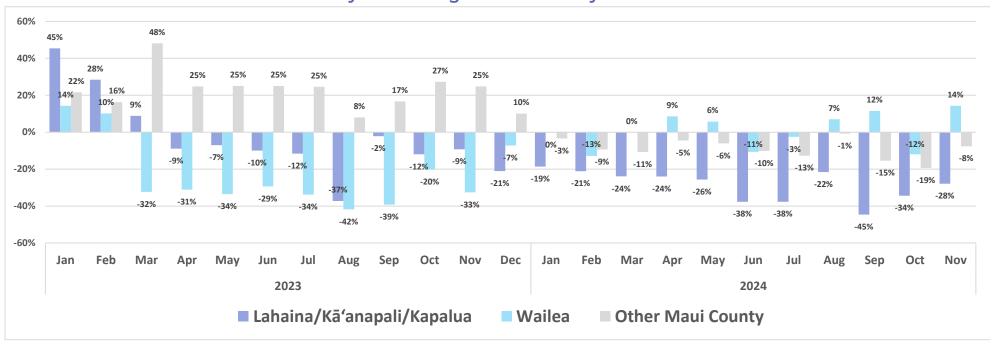

## Maui Wildfires Economic Update

Issued January 17, 2025

#### Air Travel Data

### Domestic Daily Passenger Count, by County



Source: DBEDT Visitor Statistics | Daily Passenger Counts (hawaii.gov)

### Flight Capacity, Kahului Airport



Source: DBEDT/READ, Tourism Research Branch

#### Domestic Daily Passenger Count, Maui County



### Air Seats Capacity, Kahului Airport



# Air Bookings to Maui All Markets







Source: DBEDT/READ, Tourism Research Branch analysis of ForwardKeys data

### Island of Maui - 2023-2024 Monthly Visitor Activity

### Visitor spending



#### Visitor days



### Average daily visitor census



Source: https://dbedt.hawaii.gov/visitor/tourism/

### Maui County - Monthly Hotel Revenue by Area



### Year-over-year changes in monthly revenue - 2023-2024



### Maui Island Unemployment Claims, 2023-2024

### **Initial Unemployment Claims**

#### 5,000 4,444 4,000 3,000 2,000 1,000 10/28/2023 11/25/2023 12/23/2023 1/20/2024 2127/2024 3/16/2024 5/12/2024 8/31/2024 912812024 11612024 8/3/2024 A12312021 6/8/2024

### Initial Claims as a Percentage of State Total



#### Weeks Claimed



Source: DBEDT/READ | Weekly Unemployment Updates (hawaii.gov)

### Weeks Claimed as a Percentage of State Total



### Building Permits for Maui County, 2023 and 2024

### Number of Permits Issued by Month



### Value of Permits Issued by Month



### Number of Permits Issued since 2023, by Location



2025 data covers permits issued through January 15.

Source: DBEDT/READ analysis of Maui County Planning Department data

### Island of Maui - Electricity Sales