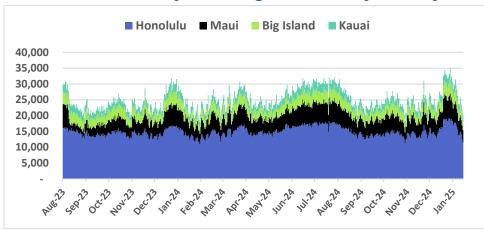

### Domestic Daily Passenger Count, by County

Source: DBEDT Visitor Statistics | Daily Passenger Counts (hawaii.gov)