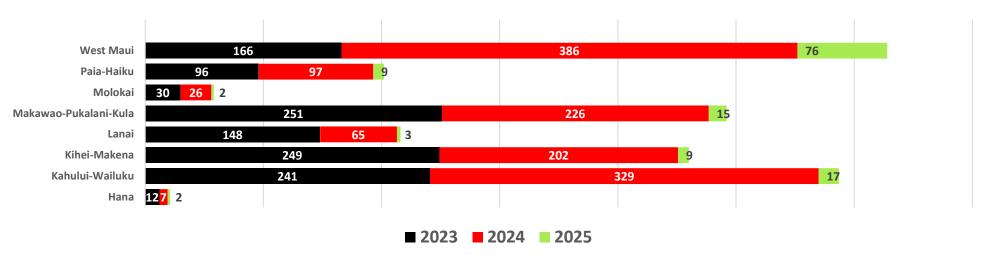

#### Building Permits for Maui County, 2023 and 2024

#### Number of Permits Issued since 2023, by Location

2025 data covers permits issued through January 28.

Source: DBEDT/READ analysis of Maui County Planning Department data