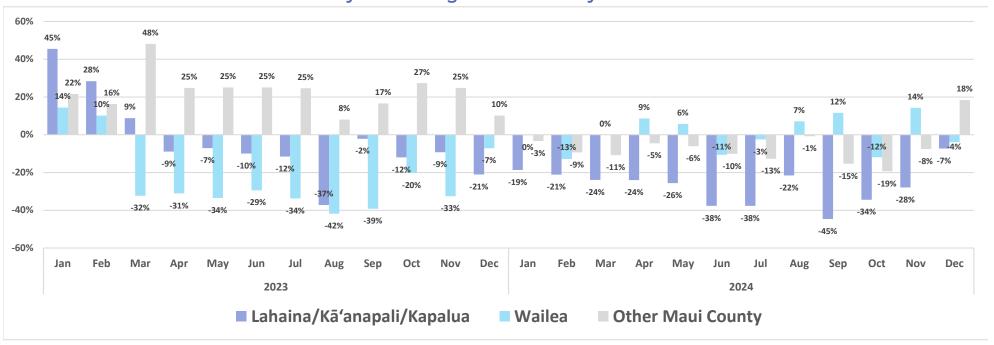

#### Maui County - Monthly Hotel Revenue by Area

### Year-over-year changes in monthly revenue - 2023-2024