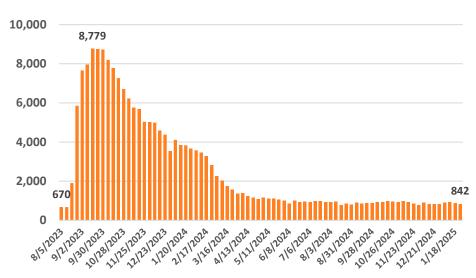

#### Maui Island Unemployment Claims, 2023-2024

#### **Initial Unemployment Claims**

Weeks Claimed

Source: DBEDT/READ | Weekly Unemployment Updates (hawaii.gov)