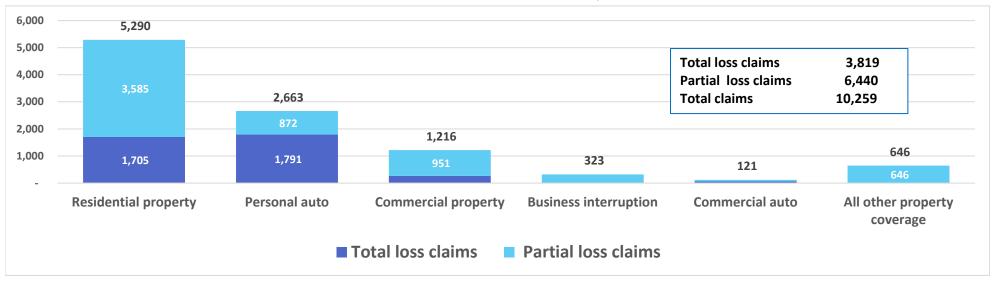

### Number of claims for Total, Partial losses

Source: Insurance | 2023 Wind and Wildfire Damage Data Call

Data collected from 200+ insurers.