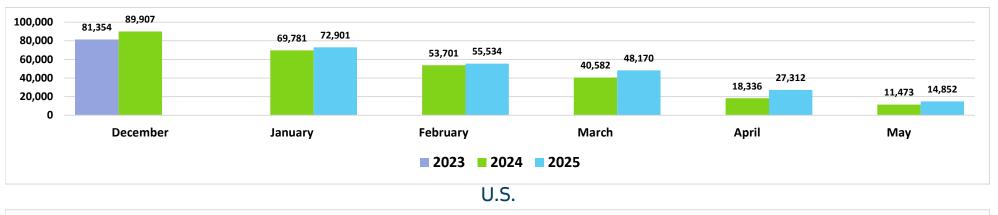

# Air Bookings to Maui All Markets

Source: DBEDT/READ, Tourism Research Branch analysis of ForwardKeys data