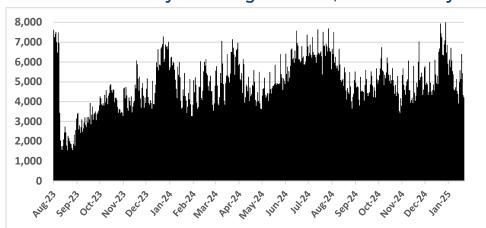

#### Flight Capacity, Kahului Airport

Source: DBEDT/READ, Tourism Research Branch