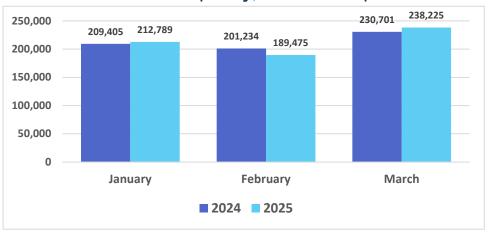

## Maui Wildfires Economic Update

Issued January 31, 2025

#### Air Travel Data

#### Domestic Daily Passenger Count, by County



Source: DBEDT Visitor Statistics | Daily Passenger Counts (hawaii.gov)

#### Flight Capacity, Kahului Airport



Source: DBEDT/READ, Tourism Research Branch

#### Domestic Daily Passenger Count, Maui County



#### Air Seats Capacity, Kahului Airport



# Air Bookings to Maui All Markets







Source: DBEDT/READ, Tourism Research Branch analysis of ForwardKeys data

#### Island of Maui - 2023-2024 Monthly Visitor Activity

#### Visitor spending



#### Visitor days



#### Average daily visitor census



Source: <a href="https://dbedt.hawaii.gov/visitor/tourism/">https://dbedt.hawaii.gov/visitor/tourism/</a>

#### Maui County - Monthly Hotel Revenue by Area



### Year-over-year changes in monthly revenue - 2023-2024



#### Maui Island Unemployment Claims, 2023-2024

#### **Initial Unemployment Claims**



Weeks Claimed



Source: DBEDT/READ | Weekly Unemployment Updates (hawaii.gov)

#### Initial Claims as a Percentage of State Total



#### Weeks Claimed as a Percentage of State Total



#### Building Permits for Maui County, 2023 a