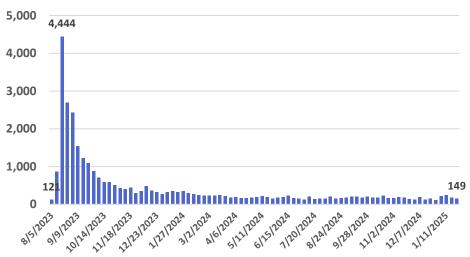

#### Maui Island Unemployment Claims, 2023-2024

#### **Initial Unemployment Claims**

Weeks Claimed

Source: DBEDT/READ | Weekly Unemployment Updates (hawaii.gov)