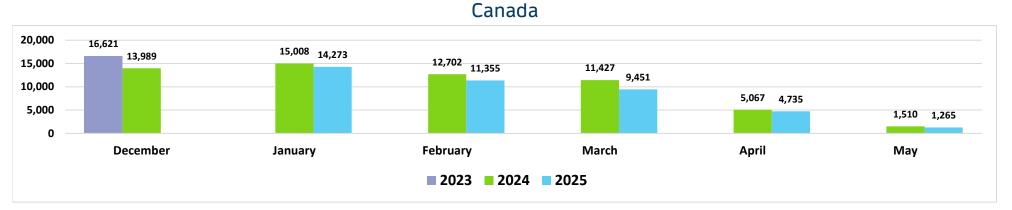

# Air Bookings to Maui All Markets

Source: DBEDT/READ, Tourism Research Branch analysis of ForwardKeys data