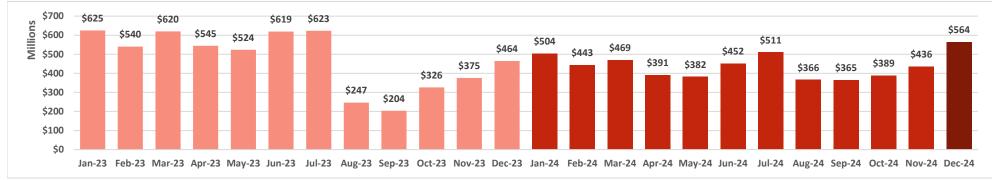

#### Maui County - Monthly Hotel Revenue by Area

### Year-over-year changes in monthly revenue - 2023-2024