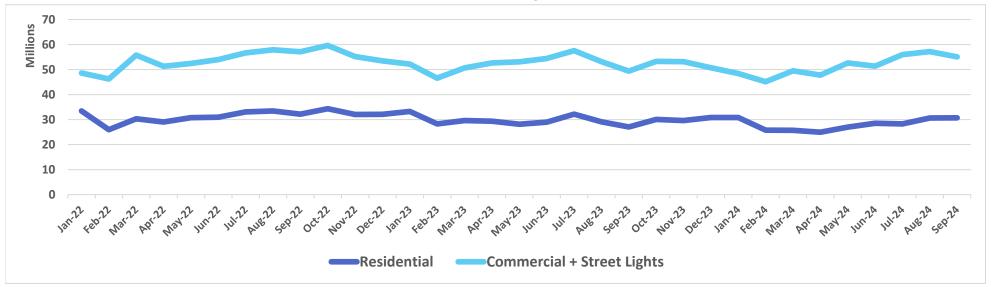

#### Island of Maui - Electricity Sales (KWH Sold)

### Island of Maui - YoY Change in Electricity Sales (KWH Sold)

Source: Research & Economic Analysis | Monthly Energy Trends (hawaii.gov)