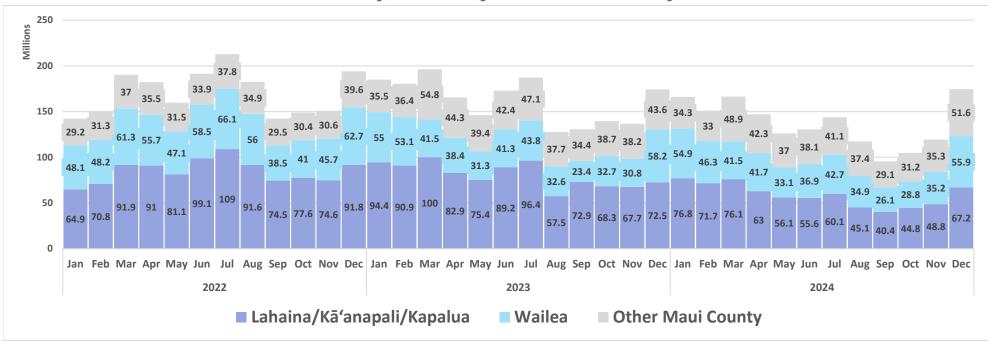

## Maui Wildfires Economic Update

Issued January 31, 2025

#### Air Travel Data

#### Domestic Daily Passenger Count, by County



Source: DBEDT Visitor Statistics | Daily Passenger Counts (hawaii.gov)

#### Flight Capacity, Kahului Airport



Source: DBEDT/READ, Tourism Research Branch

#### Domestic Daily Passenger Count, Maui County



#### Air Seats Capacity, Kahului Airport



# Air Bookings to Maui All Markets







Source: DBEDT/READ, Tourism Research Branch analysis of ForwardKeys data

#### Island of Maui - 2023-2024 Monthly Visitor Activity

#### Visitor spending



#### Visitor days



#### Average daily visitor census



Source: <a href="https://dbedt.hawaii.gov/visitor/tourism/">https://dbedt.hawaii.gov/visitor/tourism/</a>

#### Maui County - Monthly Hotel Revenue by Area



### Year-over-year changes in monthly revenue - 2023-2024



#### Maui Island Unemployment Claims, 2023-2024

#### **Initial Unemployment Claims**



Weeks Claimed



Source: DBEDT/READ | Weekly Unemployment Updates (hawaii.gov)

#### Initial Claims as a Percentage of State Total



#### Weeks Claimed as a Percentage of State Total



#### Building Permits for Maui County, 2023 and 2024

#### Number of Permits Issued by Month



#### Value of Permits Issued by Month



#### Number of Permits Issued since 2023, by Location



2025 data covers permits issued through January 28.

Source: DBEDT/READ analysis of Maui County Planning Department data

#### Island of Maui - Electricity Sales (KWH Sold)



### Island of Maui - YoY Change in Electricity Sales (KWH Sold)



Source: Research & Econo