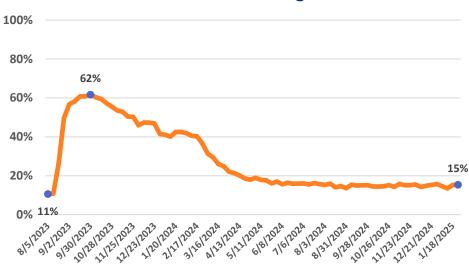

#### Maui Island Unemployment Claims, 2023-2024

#### Weeks Claimed as a Percentage of State Total