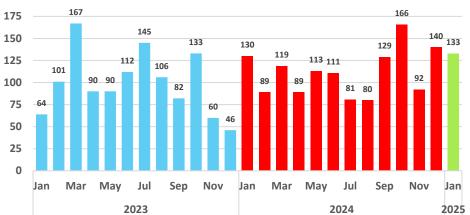

#### Island of Maui - 2023-2024 Monthly Visitor Activity

#### Number of Permits Issued by Month