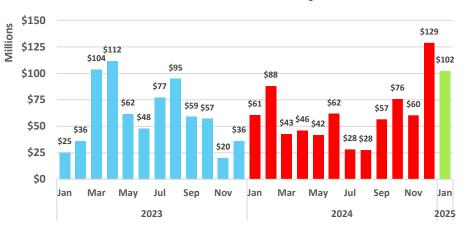

#### Island of Maui - 2023-2024 Monthly Visitor Activity

#### Value of Permits Issued by Month