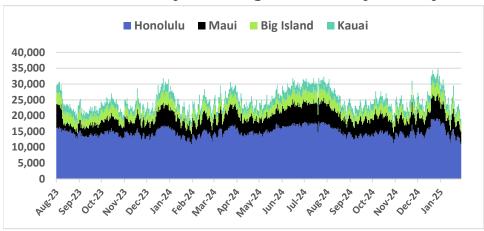

#### Domestic Daily Passenger Count, by County

Source: DBEDT Visitor Statistics | Daily Passenger Counts (hawaii.gov)