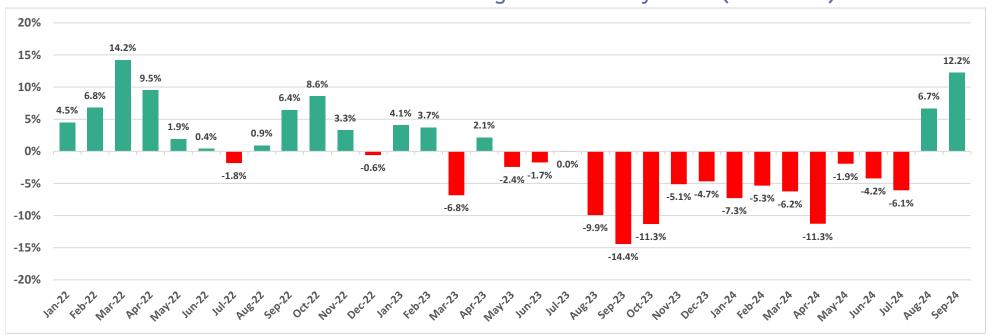

ly Hotel Revenue by Area



### Year-over-year changes in monthly revenue - 2023-2024



#### Maui Island Unemployment Claims, 2023-2024

#### **Initial Unemployment Claims**



Weeks Claimed



Source: DBEDT/READ | Weekly Unemployment Updates (hawaii.gov)

#### Initial Claims as a Percentage of State Total



#### Weeks Claimed as a Percentage of State Total



#### Building Permits for Maui County, 2023 and 2024

#### Number of Permits Issued by Month



#### Value of Permits Issued by Month



#### Number of Permits Issued since 2023, by Location



2025 data covers permits issued through January 28.

Source: DBEDT/READ analysis of Maui County Planning Department data

#### Island of Maui - Electricity Sales (KWH Sold)



### Island of Maui - YoY Change in Electricity Sales (KWH Sold)



Source: Research & Economic Analysis | Monthly Energy Trends (hawaii.gov)

#### Maui County wildfires - value of losses paid and unpaid as of December 31, 2024



### Number of claims for Total, Partial losses



Source: Insurance | 2023 Wind and Wildfire Damage Data Call

Data collected from 200+ insurers.