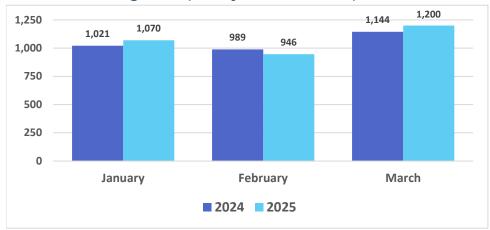

## Maui Wildfires Economic Update

Issued January 31, 2025

#### Air Travel Data

#### Domestic Daily Passenger Count, by County



Source: DBEDT Visitor Statistics | Daily Passenger Counts (hawaii.gov)

#### Flight Capacity, Kahului Airport



Source: DBEDT/READ, Tourism Research Branch

#### Domestic Daily Passenger Count, Maui County



#### Air Seats Capacity, Kahului Airport



# Air Bookings to Maui All Markets







Source: DBEDT/READ, Tourism Research Branch analysis of ForwardKeys data

#### Island of Maui - 2023-2024 Monthly Visitor Activity

#### Visitor spending



#### Visitor days



#### Average daily visitor census



Source: <a href="https://dbedt.hawaii.gov/visitor/tourism/">https://dbedt.hawaii.gov/visitor/tourism/</a>

#### Maui County - Monthly Hotel Revenue by Area



### Year-over-year changes in monthly revenue - 2023-2024



#### Maui Island Unemployment Claims, 2023-2024

#### **Initial Unemployment Claims**



Weeks Claimed



Source: DBEDT/READ | Weekly Unemployment Updates (hawaii.gov)

#### Initia