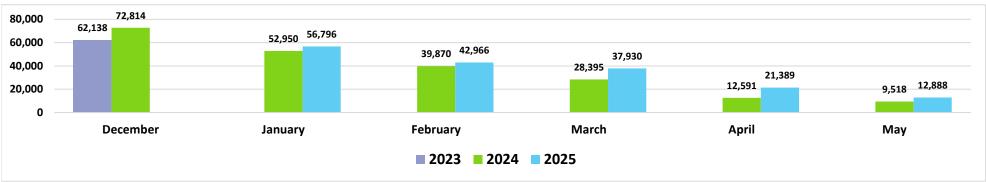

# Air Bookings to Maui All Markets

Source: DBEDT/READ, Tourism Research Branch analysis of ForwardKeys data