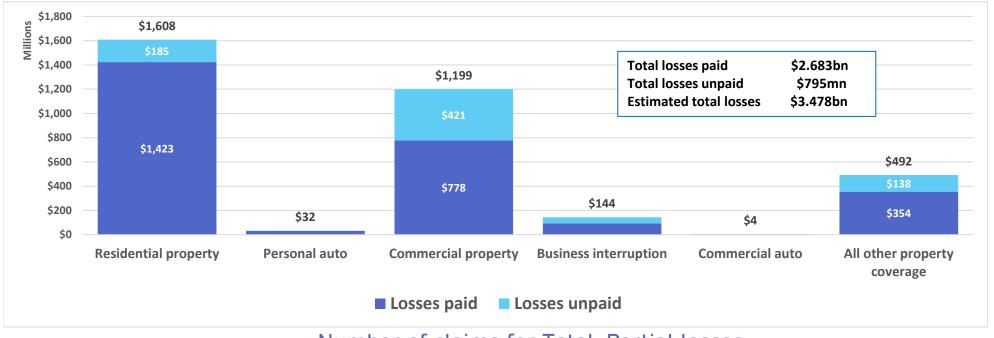

#### Maui County wildfires - value of losses paid and unpaid as of December 31, 2024