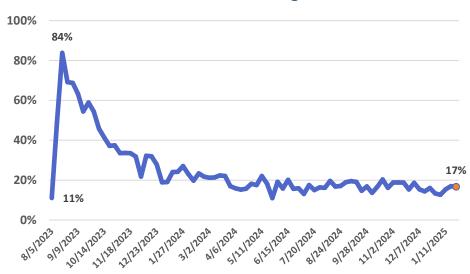

#### Maui Island Unemployment Claims, 2023-2024

#### Initial Claims as a Percentage of State Total