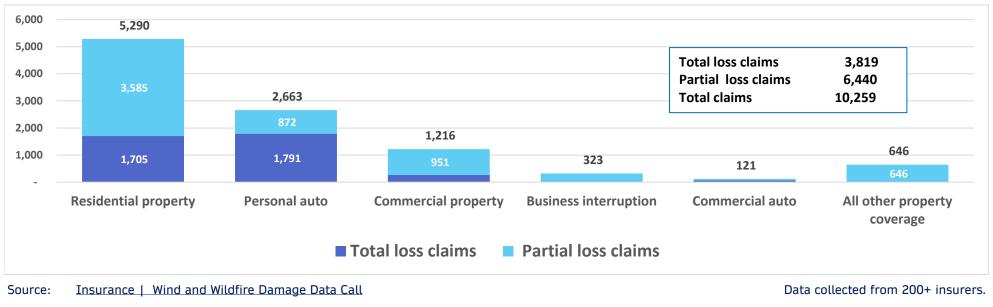

## Maui County wildfires - value of losses paid and unpaid as of December 31, 2024

#### Number of claims for Total, Partial losses