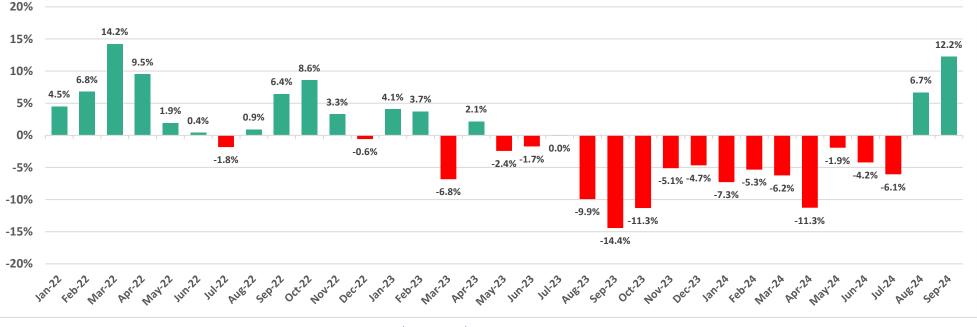

thly Hotel Revenue by Area

## Year-over-year changes in monthly revenue - 2023-2024



Source: <u>https://www.hawaiitourismauthority.org/</u>

## Maui Island Unemployment Claims, 2023-2025



**Initial Unemployment Claims** 

#### Initial Claims as a Percentage of State Total



#### Weeks Claimed



Source: DBEDT/READ | Weekly Unemployment Updates (hawaii.gov)

Weeks Claimed as a Percentage of State Total



## Building Permits for Maui County, 2023 - 2025



#### Number of Permits Issued by Month





#### Number of Permits Issued since 2023, by Location



2025 data covers permits issued through February 19.

Source: DBEDT/READ analysis of Maui County Planning Department data

Island of Maui - Electricity Sales (KWH Sold)



Island of Maui - YoY Change in Electricity Sales (KWH Sold)





## Maui County wildfires - value of losses paid and unpaid as of December 31, 2024



#### Number of claims for Total, Partial losses