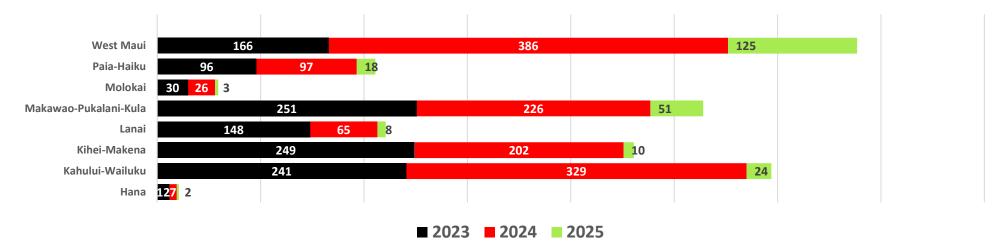

#### Number of Permits Issued since 2023, by Location

2025 data covers permits issued through February 19.

Source: DBEDT/READ analysis of Maui County Planning Department data

Island of Maui - Electricity Sales (KWH Sold)