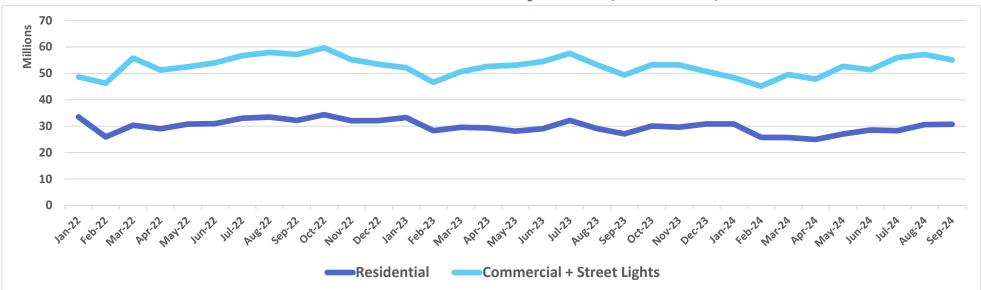

#### Number of Permits Issued since 2023, by Location

2025 data covers permits issued through February 19.

Source: DBEDT/READ analysis of Maui County Planning Department data

Island of Maui - Electricity Sales (KWH Sold)