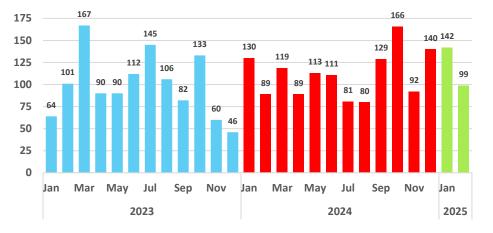

## Building Permits for Maui County, 2023 - 2025

#### Number of Permits Issued by Month