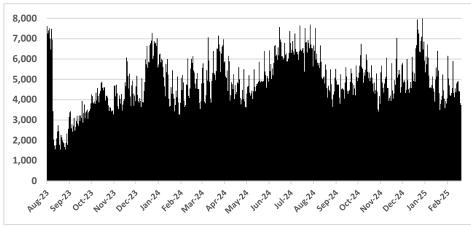

#### Air Seats Capacity, Kahului Airport

Source: DBEDT/READ, Tourism Research Branch

**February** 

750

500

250

0