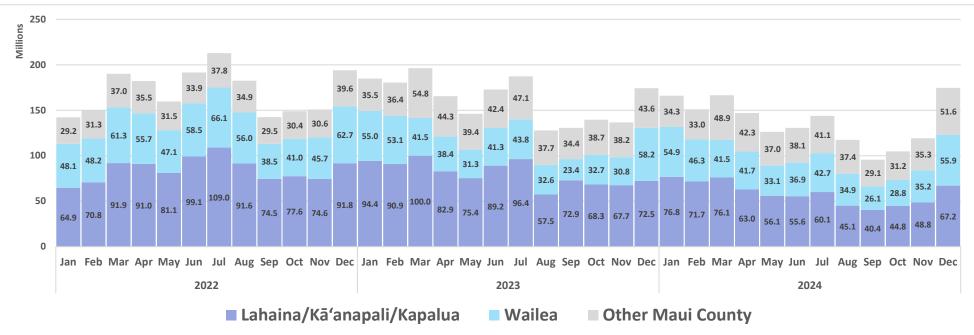

# Maui Wildfires Economic Update

Issued February 21, 2025

## Air Travel Data



DBEDT Visitor Statistics | Daily Passenger Counts (hawaii.gov) Source:



March

2024 2025

April



## Domestic Daily Passenger Count, Maui County

#### Air Seats Capacity, Kahului Airport



Source: DBEDT/READ, Tourism Research Branch

**February** 

750

500

250

0

## Maui Arrivals by Air, Hotel Occupancy Rates Visitor Arrivals



Source: DBEDT

## Island of Maui - 2023-2024 Monthly Visitor Activity Visitor spending



#### Visitor days



#### Average daily visitor census





### Maui County - Monthly Hotel Revenue by Area

## Year-over-year changes in monthly revenue - 2023-2024



Source: <u>https://www.hawaiitourismauthority.org/</u>

## Maui Island Unemployment Claims, 2023-2025



**Initial Unemployment Claims** 

#### Initial Claims as a Percentage of State Total



#### Weeks Claimed



Source: DBEDT/READ | Weekly Unemployment Updates (hawaii.gov)

Weeks Claimed as a Percentage of State Total



## Building Permits for Maui County, 2023 - 2025



#### Number of Permits Issued by Month





#### Number of Permits Issued since 2023, by Location



2025 data covers permits issued through February 19.

Source: DBEDT/READ analysis of Maui County Planning Department data

Island of Maui - Electricity Sales (KWH Sold)



Island of Maui - YoY Change in Electri