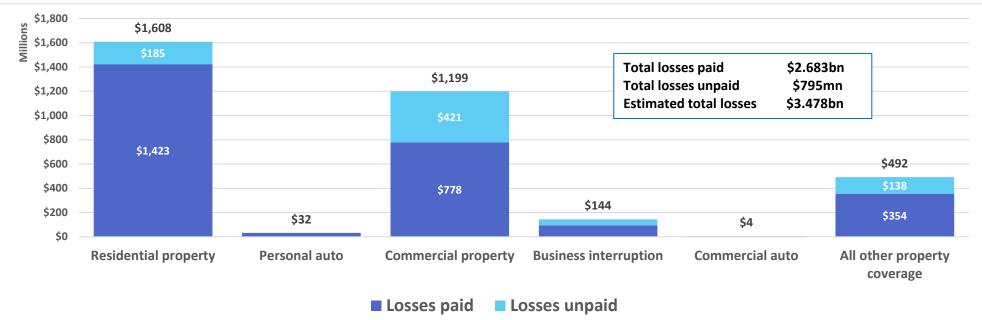

## Maui County wildfires - value of losses paid and unpaid as of December 31, 2024