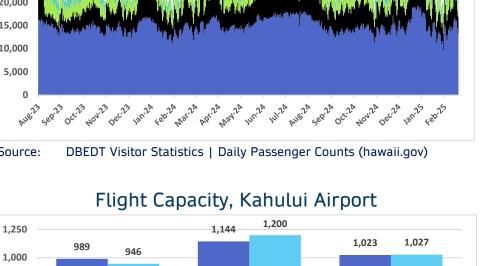

#### Air Seats Capacity, Kahului Airport

Source: DBEDT/READ, Tourism Research Branch

**February** 

750

500

250

0