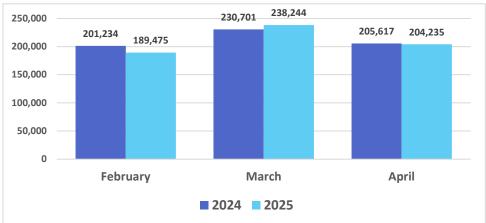

## Air Travel Data

DBEDT Visitor Statistics | Daily Passenger Counts (hawaii.gov) Source:

March

2024 2025

April