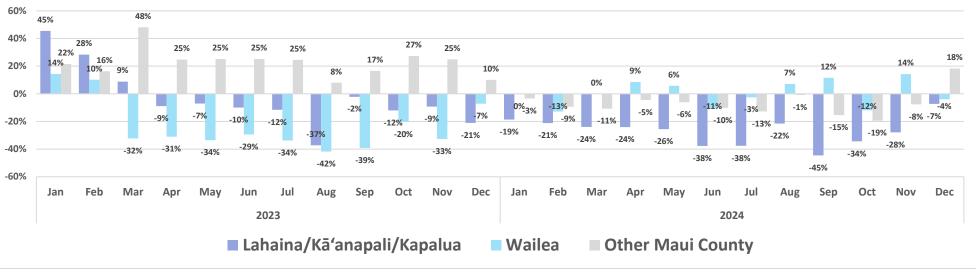

## Year-over-year changes in monthly revenue - 2023-2024

Source: <u>https://www.hawaiitourismauthority.org/</u>