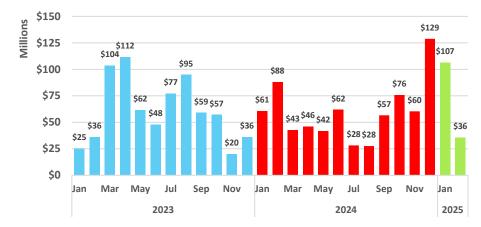

## Building Permits for Maui County, 2023 - 2025

#### Number of Permits Issued by Month