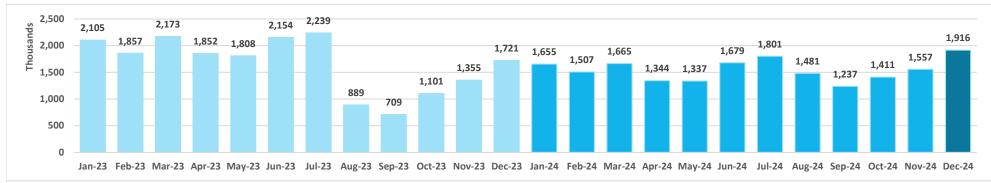

# Maui Wildfires Economic Update

Issued February 21, 2025

## Air Travel Data



DBEDT Visitor Statistics | Daily Passenger Counts (hawaii.gov) Source:



March

2024 2025

April



## Domestic Daily Passenger Count, Maui County

#### Air Seats Capacity, Kahului Airport



Source: DBEDT/READ, Tourism Research Branch

**February** 

750

500

250

0

## Maui Arrivals by Air, Hotel Occupancy Rates Visitor Arrivals



Source: DBEDT

## Island of Maui - 2023-2024 Monthly Visitor Activity Visitor spending



#### Visitor days



#### Average daily visitor census





### Maui County - Monthly Hotel Revenue by Area

## Year-over-year changes in monthly revenue - 2023-2024



Source: <u>https://www.hawaiitourismauthority.org/</u>

## Maui Island Unemployment Claims, 2023-2025



**Initial Unemployment Claims** 

#### Initial Claims as a Percentage of State Total



#### Weeks Claimed



Source: DBEDT/READ | Weekly Unemployment Updates (hawaii.gov)

Weeks Claimed as a Percentage of State Total



## Building Permits for Maui County, 2023 - 2025



#### Number of Permits Issued by Month





#### Number of Permits Issued since 2023, by Location



2025 data covers permits issued through February 19.

Source: DBEDT/READ analysis of Maui County Planning Department data

Island of Maui - Electricity Sales (KWH Sold)