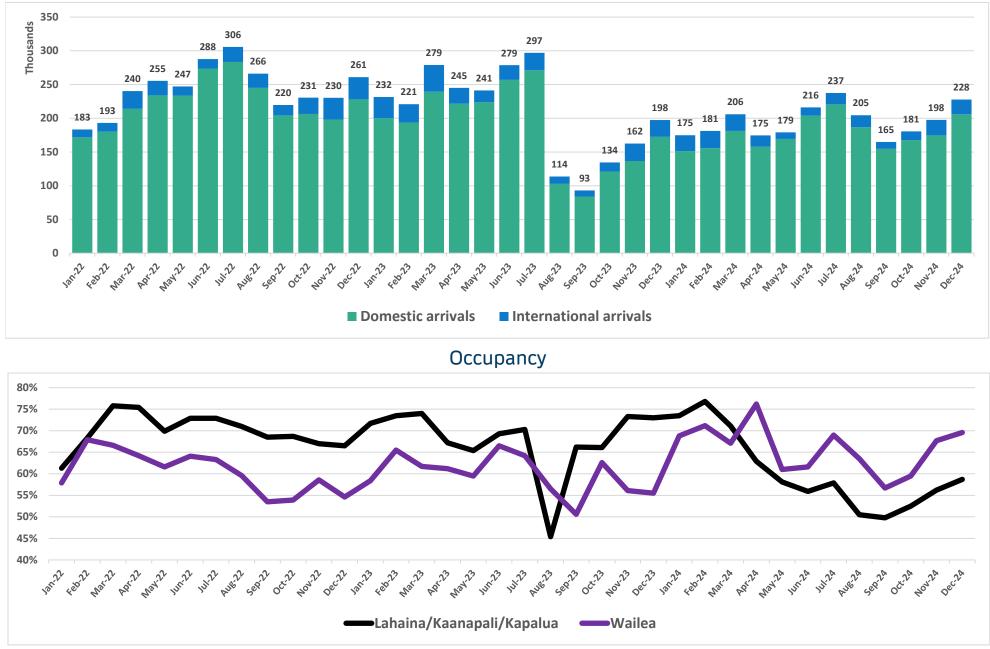

# Maui Wildfires Economic Update

Issued February 21, 2025

## Air Travel Data



DBEDT Visitor Statistics | Daily Passenger Counts (hawaii.gov) Source:



March

2024 2025

April



## Domestic Daily Passenger Count, Maui County

#### Air Seats Capacity, Kahului Airport



Source: DBEDT/READ, Tourism Research Branch

**February** 

750

500

250

0

## Maui Arrivals by Air, Hotel Occupancy Rates Visitor Arrivals



Source: DBEDT

## Island of Maui - 2023-2024 Monthly Visitor Activity Visitor spending



#### Visitor days



#### Average daily visitor census





### Maui County - Monthly Hotel Revenue by Area

## Year-over-year changes in monthly revenue - 2023-2024



Source: <u>https://www.hawaiitourismauthority.org/</u>

## Maui Island Unemployment Claims, 2023-2025



**Initial Unemployment Claims** 

#### Initial Claims as a Percentage of State Total



#### Weeks Claimed



Source: DBEDT/READ | Weekly Unemployment Updates (hawaii.gov)

Weeks Claimed as a Percentage of State Total



## Building Permits for Maui County, 2023 - 2025



#### Number of Permits Issued by Month





#### Number of Permits Issued since 2023, by Location



2025 data covers permits issued through February 19.

Source