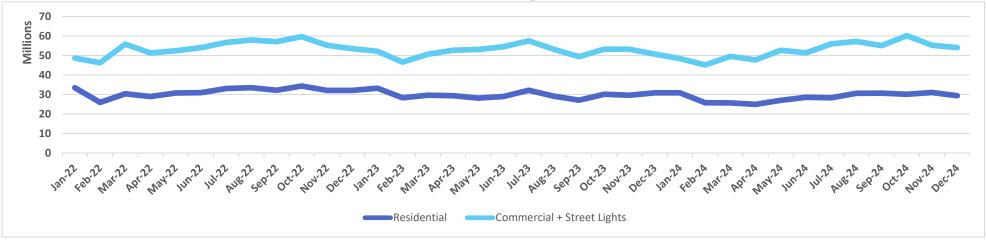

#### Number of Permits Issued since 2023, by Location

Source: DBEDT/READ | Analysis of Maui County Planning Department data

2025 data covers permits issued through March 27.

Island of Maui - Electricity Sales (KWH Sold)

### Island of Maui - YoY Change in Electricity Sales (KWH Sold)

Source: DBEDT/READ | Monthly Energy Trends (hawaii.gov)