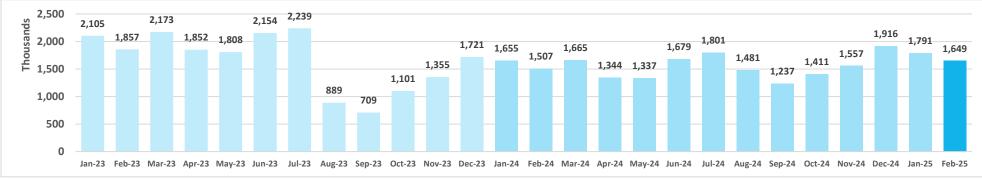

# Island of Maui - 2023-2025 Monthly Visitor Activity Visitor spending

#### Visitor days

#### Average daily visitor census