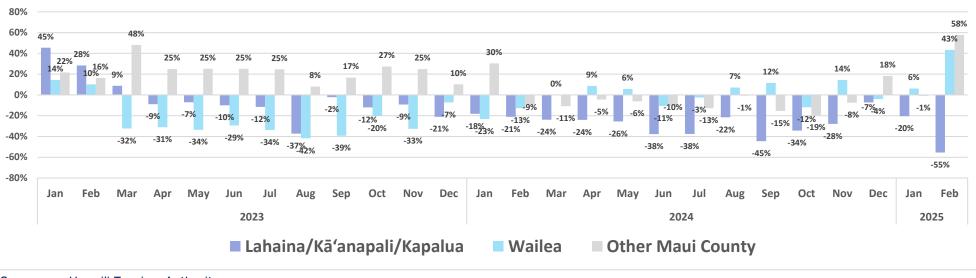

#### Year-over-year changes in monthly revenue 2023-2025

Source: Hawai'i Tourism Authority