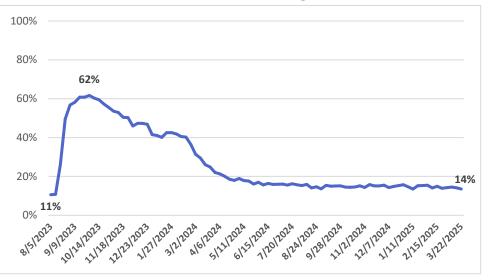

#### Weeks Claimed

Source: DBEDT/READ | Weekly Unemployment Updates (hawaii.gov)

Weeks Claimed as a Percentage of State Total