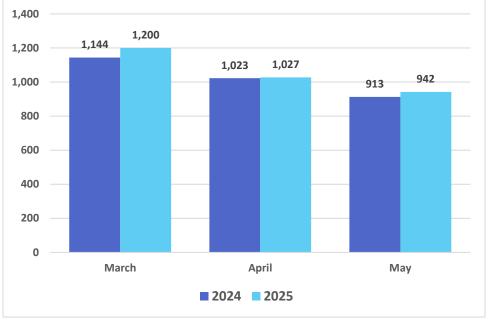

#### Flight Capacity, Kahului Airport

# 300,000 250,000 230,701 238,415 200,000 185,671 185,860 150,000 50,000 0 March April May 2024 2025

#### Air Seats Capacity, Kahului Airport

Source: DBEDT/READ| Tourism Research Branch