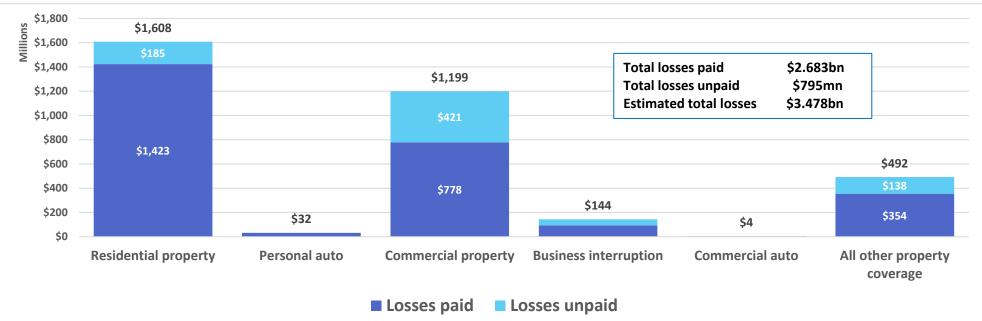

# Maui County wildfires - value of losses paid and unpaid as of December 31, 2024