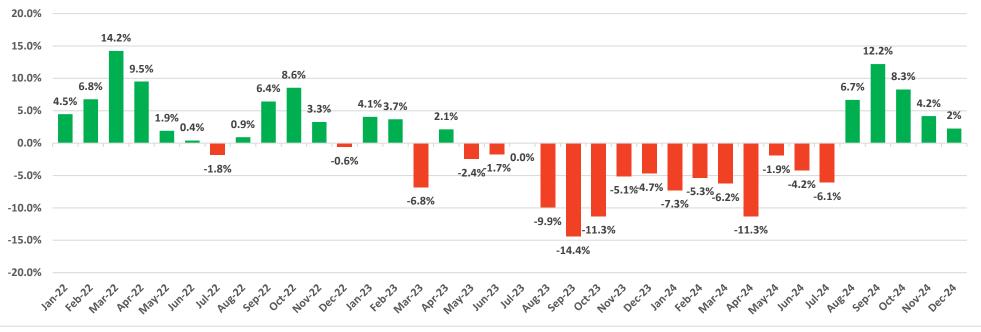

### Island of Maui - YoY Change in Electricity Sales (KWH Sold)

Source: DBEDT/READ | Monthly Energy Trends (hawaii.gov)