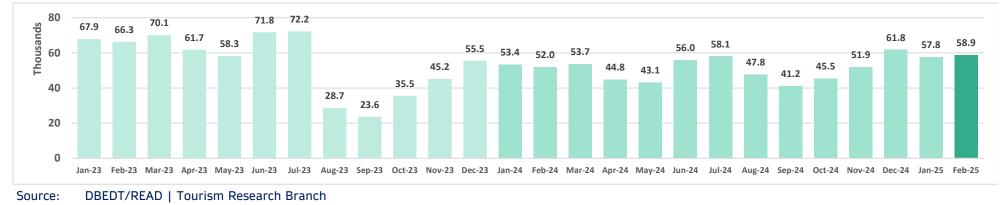

# Maui Arrivals by Air, Hotel Occupancy Rates Visitor Arrivals to Island of Maui