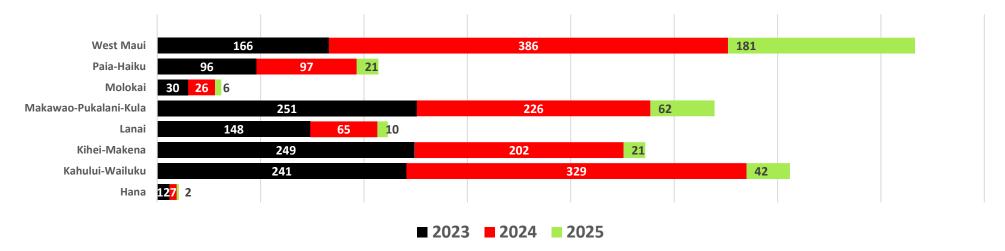

#### Number of Permits Issued since 2023, by Location

Source: DBEDT/READ | Analysis of Maui County Planning Department data

2025 data covers permits issued through March 27.

Island of Maui - Electricity Sales (KWH Sold)