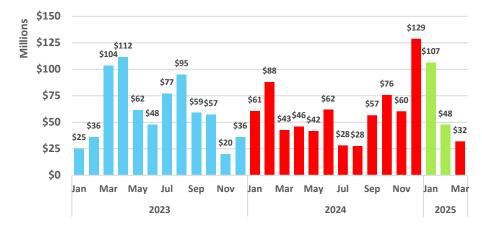

#### Maui County - Monthly Hotel Revenue by Area

#### Year-over-year changes in monthly revenue 2023-2025

Source: Hawai'i Tourism Authority