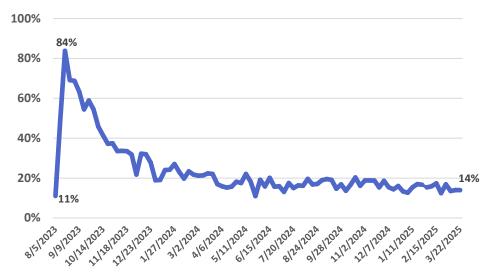

# Maui Island Unemployment Claims, 2023-2025

**Initial Unemployment Claims** 

#### Initial Claims as a Percentage of State Total