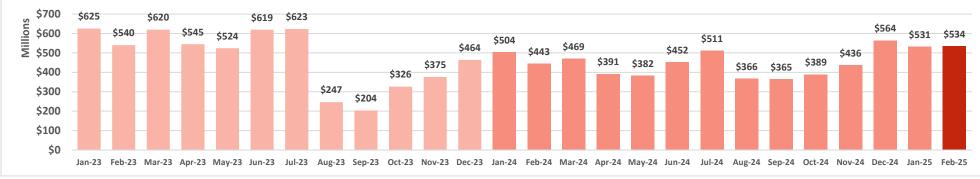

#### Maui County - Monthly Hotel Revenue by Area

#### Year-over-year changes in monthly revenue 2023-2025

Source: Hawai'i Tourism Authority