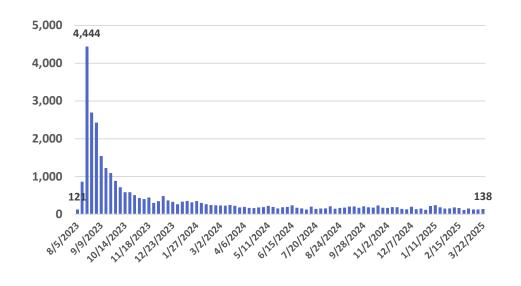

# Maui Island Unemployment Claims, 2023-2025

**Initial Unemployment Claims** 

#### Initial Claims as a Percentage of State Total