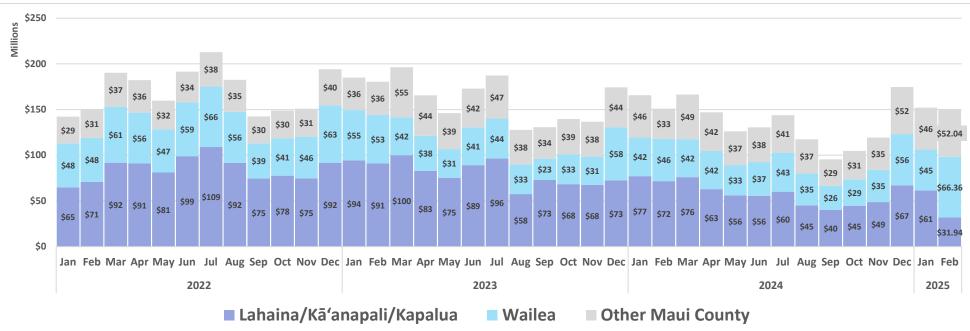

#### Maui County - Monthly Hotel Revenue by Area

#### Year-over-year changes in monthly revenue 2023-2025

Source: Hawai'i Tourism Authority