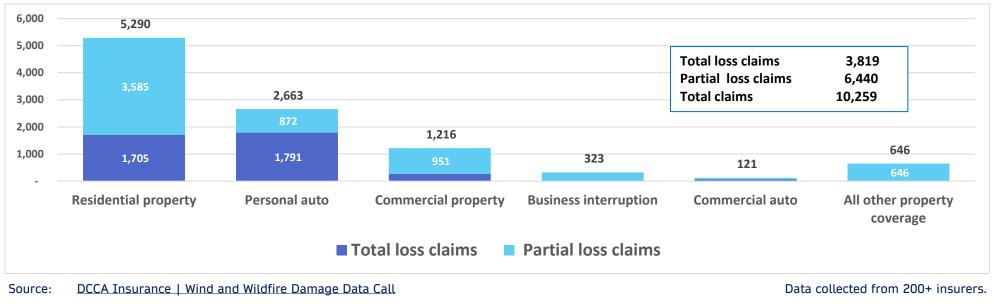

ms** 

#### Initial Claims as a Percentage of State Total



#### Weeks Claimed



Source: DBEDT/READ | Weekly Unemployment Updates (hawaii.gov)

Weeks Claimed as a Percentage of State Total



# Building Permits for Maui County, 2023-2025



Number of Permits Issued by Month

Value of Permits Issued by Month



#### Number of Permits Issued since 2023, by Location



Source: DBEDT/READ | Analysis of Maui County Planning Department data

2025 data covers permits issued through March 27.

Island of Maui - Electricity Sales (KWH Sold)



### Island of Maui - YoY Change in Electricity Sales (KWH Sold)



Source: DBEDT/READ | Monthly Energy Trends (hawaii.gov)

# Maui County wildfires - value of losses paid and unpaid as of December 31, 2024



#### Number of claims for Total, Partial losses