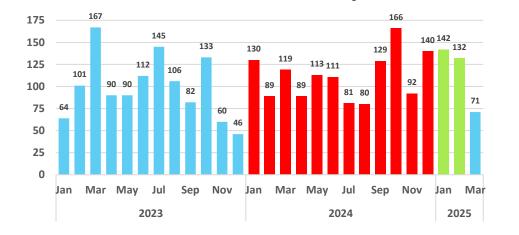

# Building Permits for Maui County, 2023-2025

Number of Permits Issued by Month

Value of Permits Issued by Month

#### Number of Permits Issued since 2023, by Location

Source: DBEDT/READ | Analysis of Maui County Planning Department data

2025 data covers permits issued through March 27.

Island of Maui - Electricity Sales (KWH Sold)