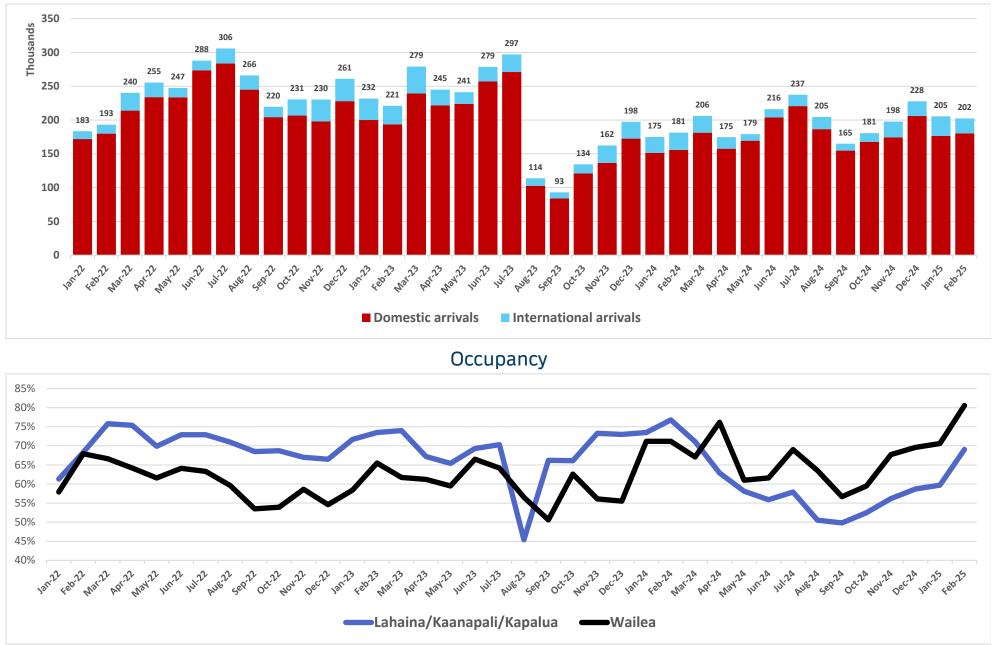

# Maui Arrivals by Air, Hotel Occupancy Rates Visitor Arrivals to Island of Maui