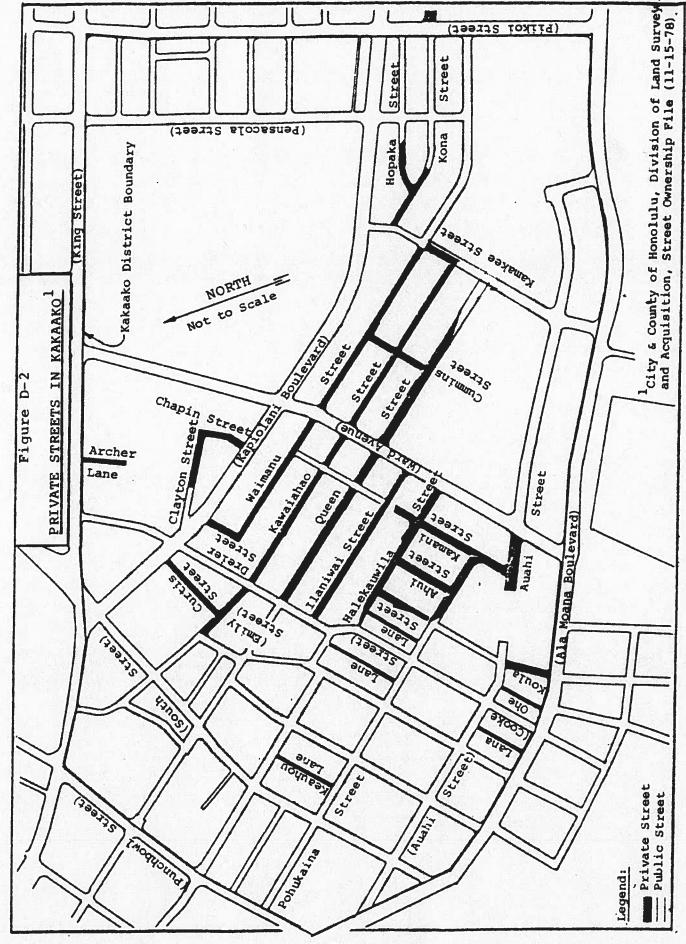

## PRIVATE STREETS IN KAKAAKO

| Street      | Limits                           | Owner                                    |
|-------------|----------------------------------|------------------------------------------|
| Ahui        | Pohukaina to Halekauwila         | Victoria Ward, Ltd.                      |
| Archer Lane | King (makai)                     | Various <sup>1</sup>                     |
| Auahi       | Ewa of Kamani to Ward Avenue     | Victoria Ward, Ltd.                      |
| Chapin      | Kapiolani Boulevard to Clayton   | Various <sup>2</sup>                     |
| Clayton     | Kapiolani Boulevard to Chapin    | Various <sup>2</sup>                     |
| Cummins     | Queen to Waimanu                 | Desky <sup>3</sup>                       |
| Curtis      | Kawaiahao to Kapiolani Boulevard | Unknown                                  |
| Dreier      | Waimanu to Kapiolani Boulevard   | Unknown                                  |
| Halekauwila | Cooke to Ward Avenue             | Victoria Ward, Ltd.                      |
| Hopaka      | Kona to Ewa of Pensacola         | Hawaiian Dredging Company, Ltd.          |
| Ilaniwai    | Cooke to Ward Avenue             | Unknown                                  |
| Kamakee     | Queen to Waimanu                 | Desky <sup>3</sup> and E. E. Black, Ltd. |
| Kamani      | Auahi to Ilaniwai                | Victoria Ward, Ltd.                      |
| Kawaiahao   | Emily to Kamakee                 | Desky <sup>3</sup>                       |
| Keauhou     | Pohukaina to Halekauwila         | B. P. Bishop Estate                      |
| Kona        | Kamakee to Waikiki of Hopaka     | Hawaiian Dredging Company, Ltd.          |
| Koula       | Ala Moana Boulevard to Auahi     | Unknown                                  |
| Koula       | Pohukaina to Halekauwila         | Victoria Ward, Ltd.                      |
| Lana Lane   | Ala Moana Boulevard to Auahi     | Unknown                                  |
| Lana Lane   | Pohukaina to Halekauwila         | B. P. Bishop Estate                      |
| Ohe Lane    | Ala Moana Boulevard to Auahi     | Unknown                                  |
| Ohe Lane    | Pohukaina to Halekauwila         | Unknown                                  |
| Pohukaina   | Koula to Kamani                  | Victoria Ward, Ltd.                      |
| Queen       | Cooke to Waikiki of Kamakee      | Unknown                                  |
| Waimanu     | Dreier to Kamakee                | Unknown                                  |

1 Owners of record: Bernice Jaeger Wolters, Paloma Jaeger Kuhn, Samuel Clesson A. Jaeger, James Emile Jaeger, and Joanne Z. Wolters.

1

<sup>2</sup>Owners of record include Honolulu Construction and Draying Company, Ltd. and owners of TMK 2-1-44, Parcels 6, 7, 10, 21, 22, 23, 24, 25, 27, 29, 30.

<sup>3</sup>Heirs of Charles S. Desky, Trustee, Deceased.

• \*

D-6