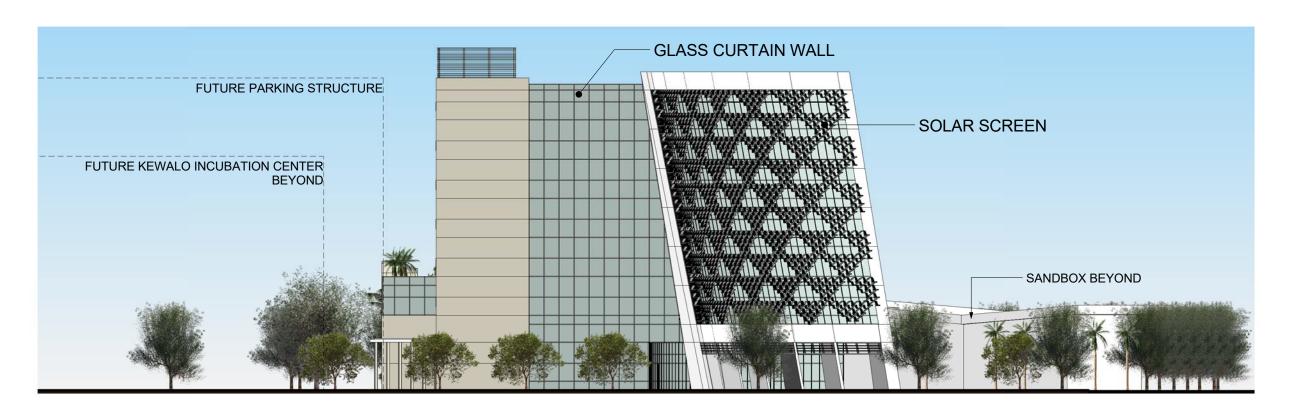

### **SOUTH ELEVATION - KEAWE STREET**

## **EAST ELEVATION - ILALO STREET**

## **NORTH ELEVATION**

### **SECTION 1**

# **SECTION 2**

PROPERTY LINE