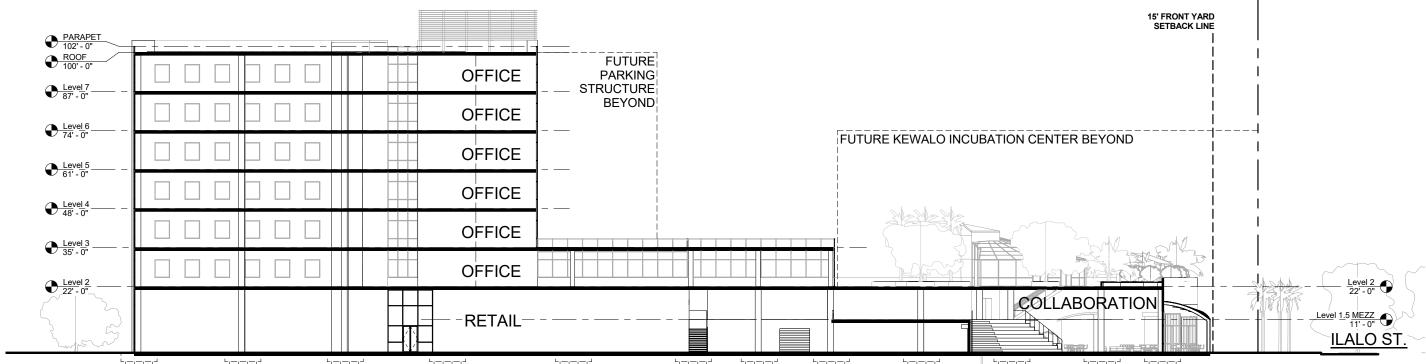

ai Innovation Block at Lot "C" Makai Area of the Kakaako Community

Development District No.: HCDA 03-2015

Development of a Civic/Mixed-Use Commercial Project at

T.M.K.: (1) 2-1-015:052







### **LEGEND**

### PHASE 1:

- A SANDBOX
- **B-INNOVATION HALE**

## **SITE PLAN - PHASE 1**







### **MASTER PLAN**

#### PHASE 1:

- A SANDBOX
- **B-INNOVATION HALE**

### PHASE 2:

- C PARKING STRUCTURE & LOADING ZONE
- D KEWALO INCUBATION CENTER
- E PUBLIC PLAZA

#### PHASE 3:

F - LEARNING CENTER

# MASTER PLAN - PHASE 1, 2 & 3















# **MEZZANINE FLOOR PLAN**







# **2ND FLOOR PLAN**







# **3RD FLOOR PLAN**

































### **SOUTH ELEVATION - KEAWE STREET**



## **EAST ELEVATION - ILALO STREET**





## **NORTH ELEVATION**









### **SECTION 1**



# **SECTION 2**





PROPERTY LINE



# **INTERIOR VIEW - COLLABORATION AREA**





## MAUKA VIEW ALONG KEAWE STREET





# **3D MASSING ALONG ILALO STREET**





# **3D MASSING ALONG KEAWE STREET**







(II) d. Business Plan, Financing and Benefit to the State. Provide the following to support feasibility and key assumptions of the Proposal, including but not limited to items below.

Market and feasibility analysis, including market support, and assumptions, proposed marketing and leasing plan, tenant concepts.

#### Section (II) d. Business Plan Narrative

#### **Innovation Hale Building**

#### Marketing

Colliers International was commissioned to conduct a study of the Honolulu office market to assess the current and future demand for office condominiums and has concluded that dema