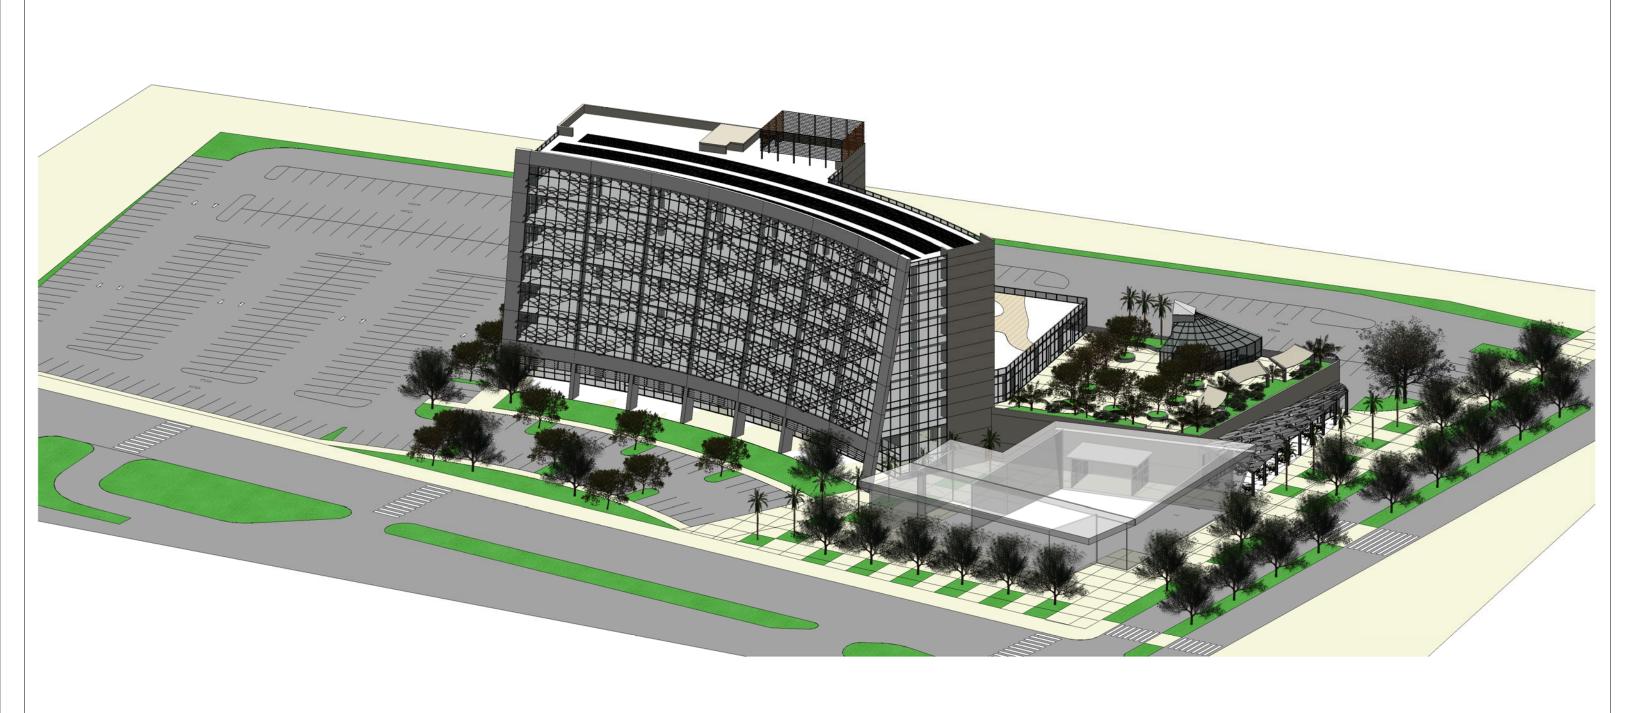

### **Design Concept and Rationale**

The master plan for Kakaako Makai Innovation Block at Lot C consists of 4 commercial buildings, and a 7 level parking structure to be developed in phases. This Proposal covers the development and construction of buildings included in the first phase, consisting of the Innovation Hale and Entrepreneur's Sandbox (Sandbox) buildings. SCD has commissioned Alakea Design Group to design the Innovation Hale. It is assumed that existing at-grade parking will be made available to serve the tenants and visitors for both buildings at reasonable rates during the interim until the permanent parking structure is developed in the second phase, and any parking variance will be supported by HCDA.

SCD's seven story design for the Innovation Hale blends a combination of glass, concrete and steel into a curvilinear shaped 7 story main structure, with the lower level serving as a critical connection between the Sandbox and the Kewalo Incubation Center (to be developed in a future phase). The curvilinear shape of the tower is inspired by the building form depicted in the Kakaako Makai Innovation Block Master Plan. This contemporary form is designed to create views of the ocean from the interior while blending in with the external environment and projecting a modern and futuristic centerpiece for the Innovation Block as a whole. The building gently tapers back in acknowledgement of the future public plaza that will front the building. A covered arcade will help form a link between the Sandbox and the buildings contemplated in the future phases. The south facing wall will be shielded by an aluminum sunscreen that will provide shading and reflect light into the interior ceilings cutting the lighting energy load. The diamond pattern of the screens is inspired by a Hawaiian tapa motif. The elevator core and the ancillary functions for the tower are located on the side of the building that faces the future parking garage. The covered entry will link the two structures when Phase 2 is completed. The

retail warehouse and building back of house rooms are located in the loading area as depicted in the master plan.

The Innovation Hale will comprise approximately 153,300 square feet of floor area, with 6 levels of office space totaling 110,994 square feet, and 1 level of retail space at the ground level totaling 30,837 square feet. In addition, the ground floor will include approximately 7,670 square feet of enclosed collaboration space with sitting areas and space for a coffee café serving beverages, snacks and grab-and-go light meals. It will have a direct connection to a smaller collaboration area in the Sandbox. The 2 story height of the retail space allows for a mezzanine level that serves as a connecting link to a roof garden above the collaboration space. The garden serves as another gathering area to meet and exchange ideas in an outdoor setting and could also be used for special functions. It is hoped that a direct connection to the garden from the future Kewalo Incubation Center could be incorporated into the design of the Incubation Center. Covered lanai space is included on the ground floor along Ilalo Street for outdoor café seating offering another area for social interaction and providing a welcoming frontage along the street.

# **3D MASSING ALONG KEAWE STREET**

(II) d. Business Plan, Financing and Benefit to the State. Provide the following to support feasibility and key assumptions of the Proposal, including but not limited to items below.