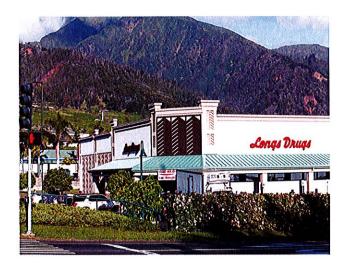

## Kehalani Village Center Wailuku, Maui, HI

Team Member: SCD

Role: Developer
Building Area: 207,000 s.f.
Land Area: 20 acres
Project Completion: Ongoing

This commercial center is the commercial component of the 550-acre master-planned community of Kehalani developed by SCD, located on the slopes of Wailuku Mountains in Central Maui. The site borders Honoapiilani and Kuikahi Drive, and is adjacent to the Mauna Lani master-planned community.

SCD planned and developed infrastructure serving the project site, as well as on-site improvements, including finished pads, utilities, roadway pavement, sidewalks and landscaping. Individual parcels were created and sold in fee simple under a commercial condominium to owner users, to comprise 207,000 s.f. of retail space when fully developed. Major tenants include Foodland, Longs Drugs, McDonalds, Coffee Bean & Tea Leaf and Aloha Petroleum.