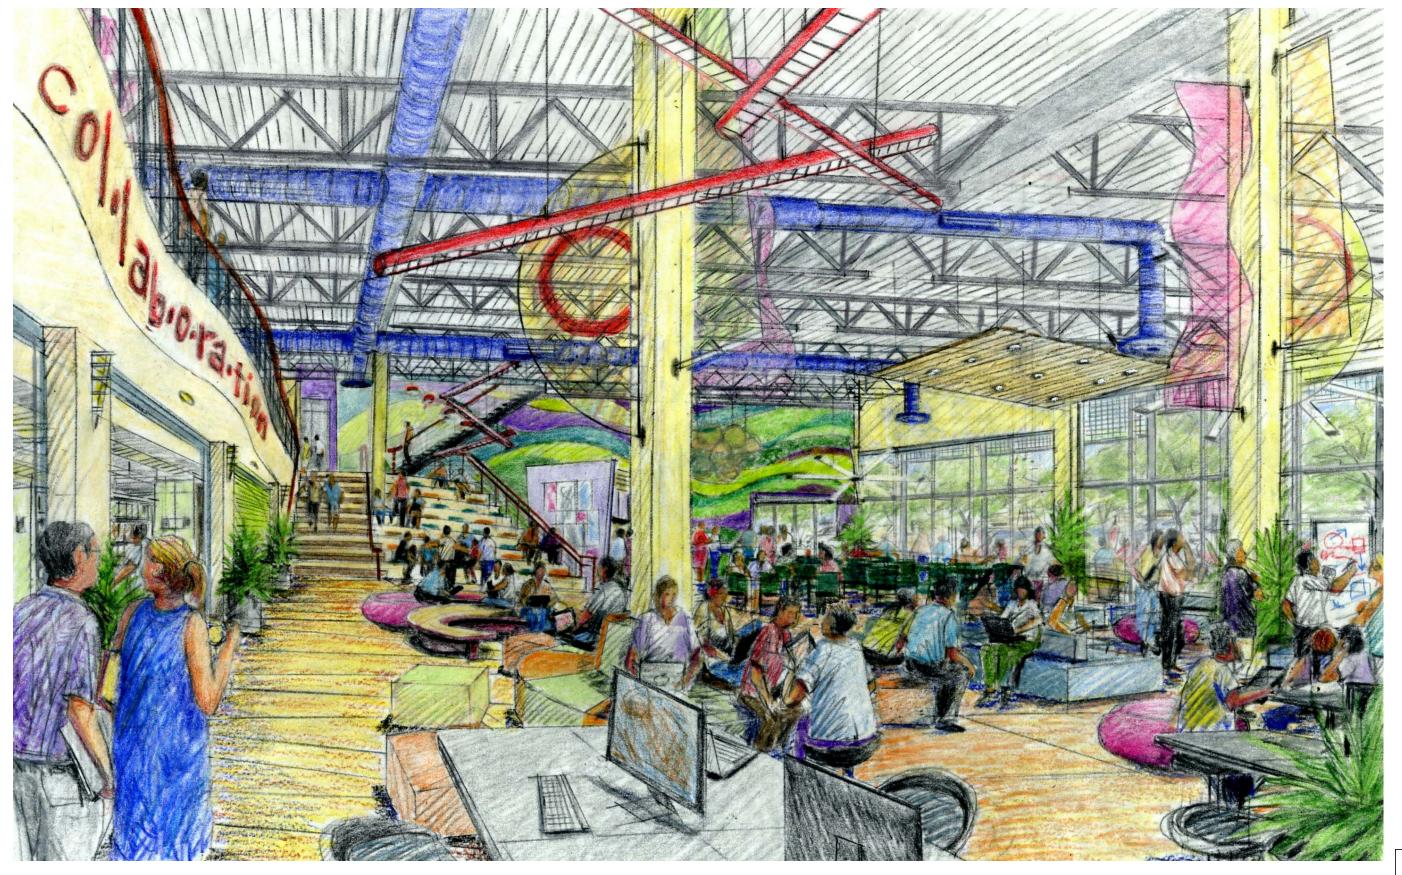

# **INTERIOR VIEW - COLLABORATION AREA**

As the hub of the Innovation Block or the "Nest", the collaboration space and second level rooftop garden will be the central location to get a quick meal or coffee, where people will come to meetup, and by doing so, will run into friends and colleagues in passing, catching up on the latest happenings or exchanging new ideas. A hip, upbeat, atmosphere will be encouraged in the interior design of the ground level space. This space will be designed for flexibility, and will accommodate desk or table space, and open space for group or industry events. These common spaces are envisioned to be used by the entire Innovation Block occupants with usage for formal displays and general patronage, as well as visitors from the adjacent JABSOM and the Cancer Research Center facilities. Every opportunity to increase public exposure to the Innovation Block by taking advantage of the collaboration and rooftop garden spaces and over time, make this location the go-to place where knowledge industry professionals will enjoy coming to, and eventually make it their hang out. Events will be scheduled on a regular, ongoing basis, such as hackathons, trade seminars, periodic technology events, after work beer gardens, fundraisers, and other professional and social events.