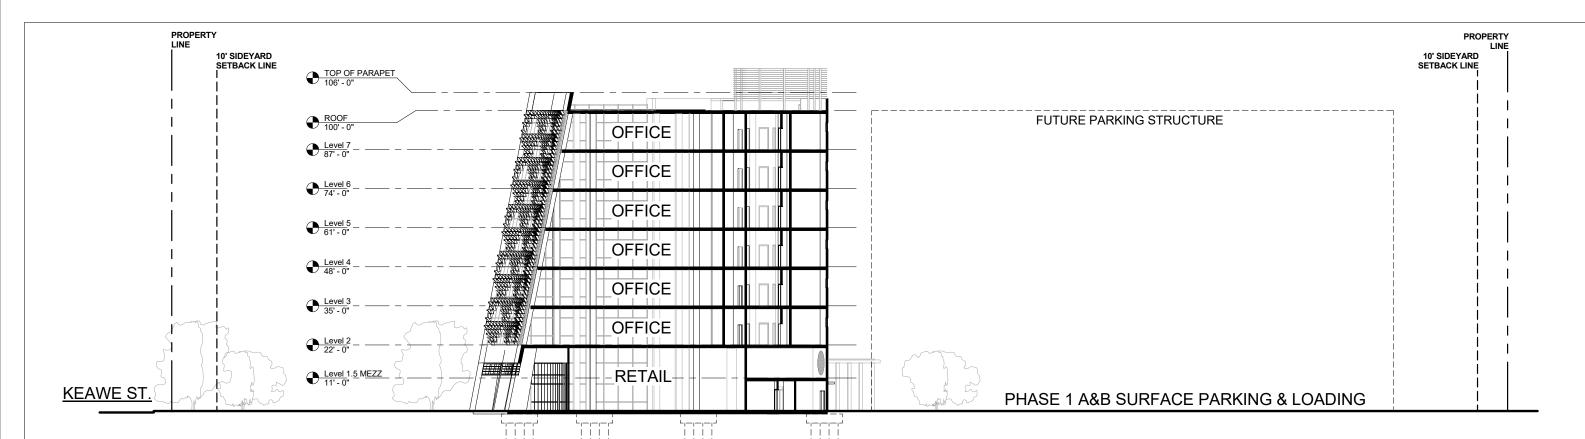

BUILDING

Kakaako Makai Innovation Block at Lot "C" Makai Area of the Kakaako Community

Development District No.: HCDA 03-2015

Development of a Civic/Mixed-Use Commercial Project at

T.M.K.: (1) 2-1-015:052







### **LEGEND**

### PHASE 1:

- A SANDBOX
- **B-INNOVATION HALE**

## **SITE PLAN - PHASE 1**







### **MASTER PLAN**

#### PHASE 1:

- A SANDBOX
- **B-INNOVATION HALE**

### PHASE 2:

- C PARKING STRUCTURE & LOADING ZONE
- D KEWALO INCUBATION CENTER
- E PUBLIC PLAZA

#### PHASE 3:

F - LEARNING CENTER

# MASTER PLAN - PHASE 1, 2 & 3















# **MEZZANINE FLOOR PLAN**







# **2ND FLOOR PLAN**







# **3RD FLOOR PLAN**

































### **SOUTH ELEVATION - KEAWE STREET**



## **EAST ELEVATION - ILALO STREET**





## **NORTH ELEVATION**









### **SECTION 1**



# **SECTION 2**





PROPERTY LINE



# **INTERIOR VIEW - COLLABORATION AREA**





## MAUKA VIEW ALONG KEAWE STREET





# **3D MASSING ALONG ILALO STREET**





# **3D MASSING ALONG KEAWE STREET**







(II) d. Business Plan, Financing and Benefit to the State. Provide the following to support feasibility and key assumptions of the Proposal, including but not limited to items below.

Market and feasibility analysis, including market support, and assumptions, proposed marketing and leasing plan, tenant concepts.

#### Section (II) d. Business Plan Narrative

#### **Innovation Hale Building**

#### Marketing

Colliers International was commissioned to conduct a study of the Honolulu office market to assess the current and future demand for office condominiums and ha