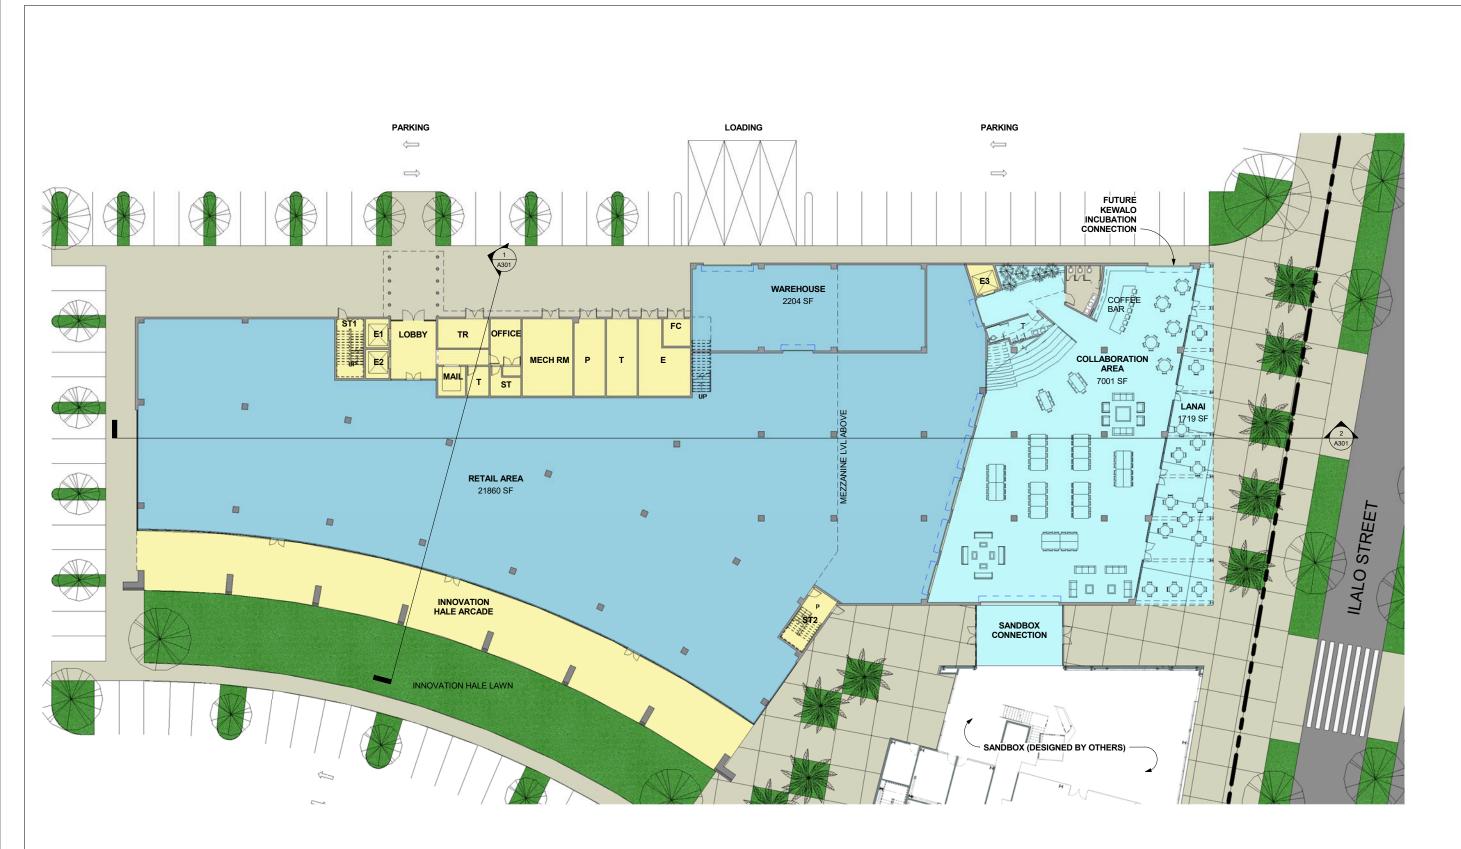

# INNOVATION HALE OFFICE BUILDING

Kakaako Makai Innovation Block at Lot "C" Makai Area of the Kakaako Community

Development District No.: HCDA 03-2015

Development of a Civic/Mixed-Use Commercial Project at

### **LEGEND**

### PHASE 1:

- A SANDBOX
- **B-INNOVATION HALE**

## **SITE PLAN - PHASE 1**

retail warehouse and building back of house rooms are located in the loading area as depicted in the master plan.

The Innovation Hale will comprise approximately 153,300 square feet of floor area, with 6 levels of office space totaling 110,994 square feet, and 1 level of retail space at the ground level totaling 30,837 square feet. In addition, the ground floor will include approximately 7,670 square feet of enclosed collaboration space with sitting areas and space for a coffee café serving beverages, snacks and grab-and-go light meals. It will have a direct connection to a smaller collaboration area in the Sandbox. The 2 story height of the retail space allows for a mezzanine level that serves as a connecting link to a roof garden above the collaboration space. The garden serves as another gathering area to meet and exchange ideas in an outdoor setting and could also be used for special functions. It is hoped that a direct connection to the garden from the future Kewalo Incubation Center could be incorporated into the design of the Incubation Center. Covered lanai space is included on the ground floor along Ilalo Street for outdoor café seating offering another area for social interaction and providing a welcoming frontage along the street.

As the hub of the Innovation Block or the "Nest", the collaboration space and second level rooftop garden will be the central location to get a quick meal or coffee, where people will come to meetup, and by doing so, will run into friends and colleagues in passing, catching up on the latest happenings or exchanging new ideas. A hip, upbeat, atmosphere will be encouraged in the interior design of the ground level space. This space will be designed for flexibility, and will accommodate desk or table space, and open space for group or industry events. These common spaces are envisioned to be used by the entire Innovation Block occupants with usage for formal displays and general patronage, as well as visitors from the adjacent JABSOM and the Cancer Research Center facilities. Every opportunity to increase public exposure to the Innovation Block by taking advantage of the collaboration and rooftop garden spaces and over time, make this location the go-to place where knowledge industry professionals will enjoy coming to, and eventually make it their hang out. Events will be scheduled on a regular, ongoing basis, such as hackathons, trade seminars, periodic technology events, after work beer gardens, fundraisers, and other professional and social events.

The ground level is slated for Fisher Hawaii, focusing on office equipment and furnishings, school and educational supplies and general office supplies retailing. The second level will be for 'ike, whose primary business is information technology development and application for the banking, education, government and healthcare industries. Having these two well-known powerhouses already committed to the project will create the synergy needed to drive increased interest from other compatible businesses. Other potential businesses to be targeted will include those in the fields of health care, technology, education resources, financial services and research.