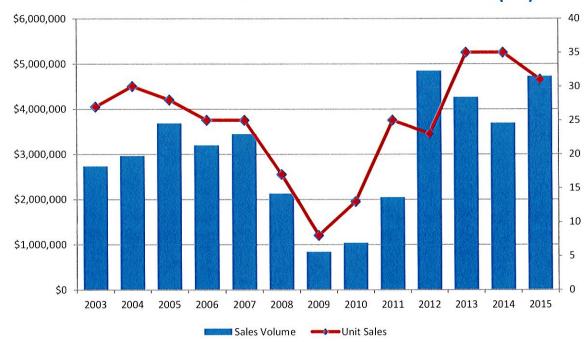

#### Marketing

Colliers International was commissioned to conduct a study of the Honolulu office market to assess the current and future demand for office condominiums and has concluded that demand exists for the proposed development. The report indicated that there is strong demand in office condominium buildings in Honolulu, with vacancy rates averaging 5.6% compared to traditional office buildings with vacancy rates averaging 12.7%. Sales rates of office condominiums have historically been brisk. Colliers estimated the sales price per square foot for the Innovation Hale space to range from \$490 to \$625 per square foot, with the high end of the range serving the medical services providers. SCD intends to upgrade the building's infrastructure to allow for a higher than normal mix of medical services providers. At present, there are medical service providers who are looking for new space due to possible residential conversions being planned by building owners (ie., Ala Moana Center). Based on this research, SCD believes that the Innovation Hale will be well received in the marketplace.