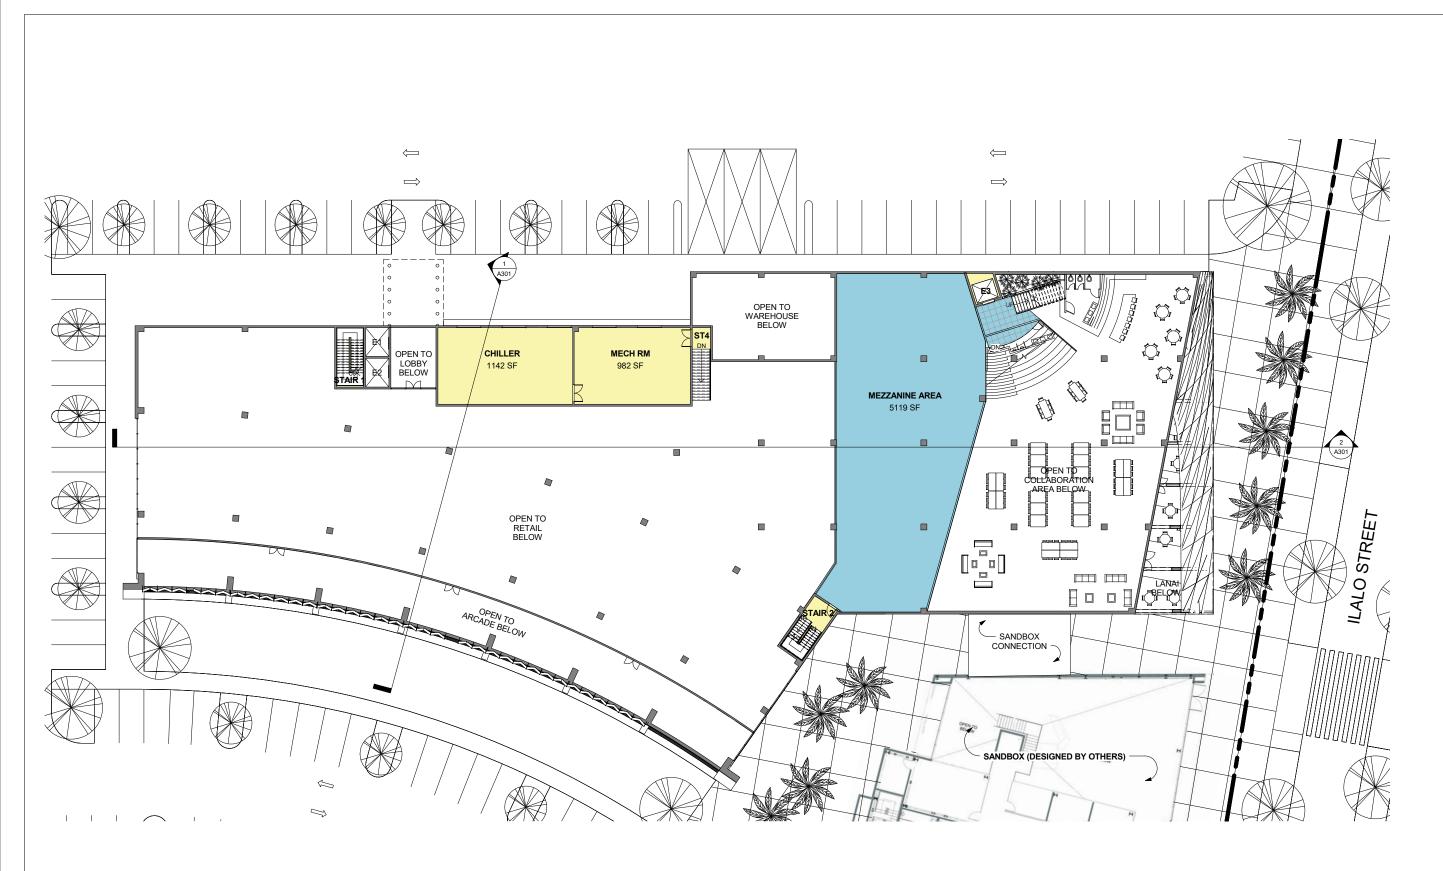

# **MEZZANINE FLOOR PLAN**

retail warehouse and building back of house rooms are located in the loading area as depicted in the master plan.

The Innovation Hale will comprise approximately 153,300 square feet of floor area, with 6 levels of office space totaling 110,994 square feet, and 1 level of retail space at the ground level totaling 30,837 square feet. In addition, the ground floor will include approximately 7,670 square feet of enclosed collaboration space with sitting areas and space for a coffee café serving beverages, snacks and grab-and-go light meals. It will have a direct connection to a smaller collaboration area in the Sandbox. The 2 story height of the retail space allows for a mezzanine level that serves as a connecting link to a roof garden above the collaboration space. The garden serves as another gathering area to meet and exchange ideas in an outdoor setting and could also be used for special functions. It is hoped that a direct connection to the garden from the future Kewalo Incubation Center could be incorporated into the design of the Incubation Center. Covered lanai space is included on the ground floor along Ilalo Street for outdoor café seating offering another area for social interaction and providing a welcoming frontage along the street.