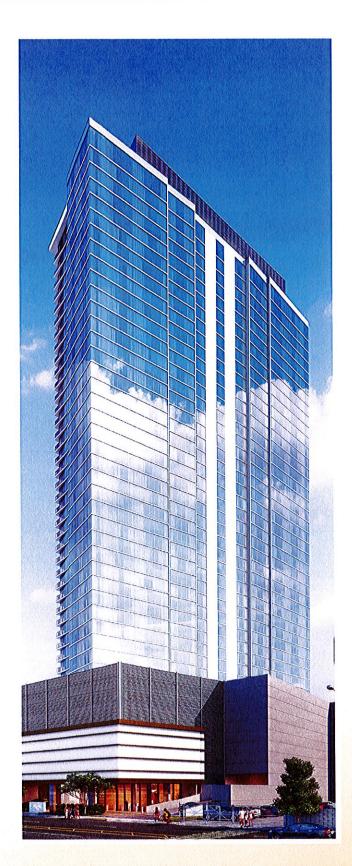

SCD's seven story design for the Innovation Hale blends a combination of glass, concrete and steel into a curvilinear shaped 7 story main structure, with the lower level serving as a critical connection between the Sandbox and the Kewalo Incubation Center (to be developed in a future phase). The curvilinear shape of the tower is inspired by the building form depicted in the Kakaako Makai Innovation Block Master Plan. This contemporary form is designed to create views of the ocean from the interior while blending in with the external environment and projecting a modern and futuristic centerpiece for the Innovation Block as a whole. The building gently tapers back in acknowledgement of the future public plaza that will front the building. A covered arcade will help form a link between the Sandbox and the buildings contemplated in the future phases. The south facing wall will be shielded by an aluminum sunscreen that will provide shading and reflect light into the interior ceilings cutting the lighting energy load. The diamond pattern of the screens is inspired by a Hawaiian tapa motif. The elevator core and the ancillary functions for the tower are located on the side of the building that faces the future parking garage. The covered entry will link the two structures when Phase 2 is completed. The

retail warehouse and building back of house rooms are located in the loading area as depicted in the master plan.

The Innovation Hale will comprise approximately 153,300 square feet of floor area, with 6 levels of office space totaling 110,994 square feet, and 1 level of retail space at the ground level totaling 30,837 square feet. In addition, the ground floor will include approximately 7,670 square feet of enclosed collaboration space with sitting areas and space for a coffee café serving beverages, snacks and grab-and-go light meals. It will have a direct connection to a smaller collaboration area in the Sandbox. The 2 story height of the retail space allows for a mezzanine level that serves as a connecting link to a roof garden above the collaboration space. The garden serves as another gathering area to meet and exchange ideas in an outdoor setting and could also be used for special functions. It is hoped that a direct connection to the garden from the future Kewalo Incubation Center could be incorporated into the design of the Incubation Center. Covered lanai space is included on the ground floor along Ilalo Street for outdoor café seating offering another area for social interaction and providing a welcoming frontage along the street.