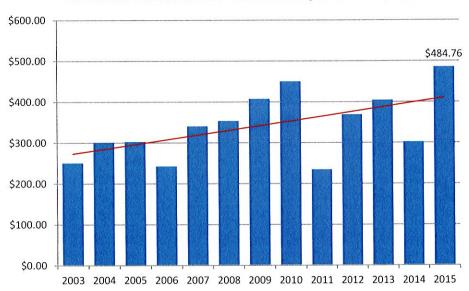

#### Marketing

Colliers International was commissioned to conduct a study of the Honolulu office market to assess the current and future demand for office condominiums and has concluded that demand exists for the proposed development. The report indicated that there is strong demand in office condominium buildings in Honolulu, with vacancy rates averaging 5.6% compared to traditional office buildings with vacancy rates averaging 12.7%. Sales rates of office condominiums have historically been brisk. Colliers estimated the sales price per square foot for the Innovation Hale space to range from \$490 to \$625 per square foot, with the high end of the range serving the medical services providers. SCD intends to upgrade the building's infrastructure to allow for a higher than normal mix of medical services providers. At present, there are medical service providers who are looking for new space due to possible residential conversions being planned by building owners (ie., Ala Moana Center). Based on this research, SCD believes that the Innovation Hale will be well received in the marketplace.