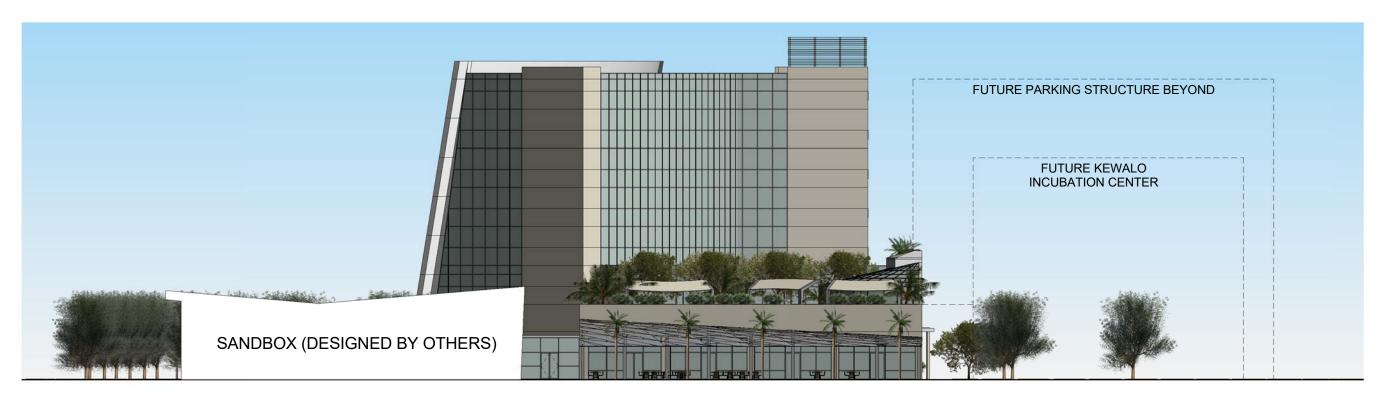

### **SOUTH ELEVATION - KEAWE STREET**

## **EAST ELEVATION - ILALO STREET**

## **NORTH ELEVATION**

### **SECTION 1**

# **SECTION 2**

PROPERTY LINE