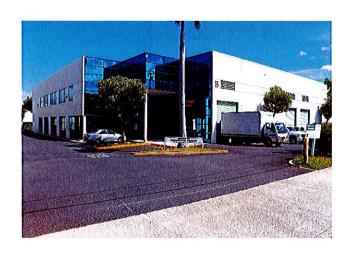

## Waipahu Industrial Center Waipahu, HI

Team Member: SCD
Role: Owner
Building Area: 99,701 s.f.
Land Area: 3.9 acres
Acquisition Date: 2004

This an institutional quality commercial investment property acquired by an SCD affiliate in 2004. The property is a multi-tenant industrial complex located in the Waipahu Industrial Park, consisting of 4 industrial buildings with a common area loading dock, glass window front entry doors, large roll-up doors and a restroom in each bay. The buildings were constructed in 1993, consisting of concrete tilt-up construction with plaster finish on the exterior walls and a built-up roof covering. The complex includes 97 parking stalls. The property is owned in fee simple and currently 96% occupied.

SCD acquired this investment property as an REO sold by Bank of Hawaii. At the time of purchase, the property was underutilized, with an occupancy rate of 77%. SCD's role is investor/owner and remains responsible for asset management decisions, while Sofos Realty Corporation handles all daily property management responsibilities.