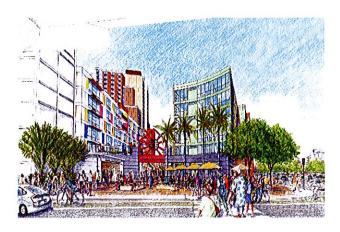

### **Design Concept and Rationale**

The master plan for Kakaako Makai Innovation Block at Lot C consists of 4 commercial buildings, and a 7 level parking structure to be developed in phases. This Proposal covers the development and construction of buildings included in the first phase, consisting of the Innovation Hale and Entrepreneur's Sandbox (Sandbox) buildings. SCD has commissioned Alakea Design Group to design the Innovation Hale. It is assumed that existing at-grade parking will be made available to serve the tenants and visitors for both buildings at reasonable rates during the interim until the permanent parking structure is developed in the second phase, and any parking variance will be supported by HCDA.

The Innovation Hale is planned to serve as the private office tower component for HCDA's development master plan for the Kakaako Makai Innovation Block. The Innovation Hale will be designed as a separate structure from the Sandbox building, though will be connected for pedestrian access. The design concept for the Innovation Hale as proposed by SCD intends to support the goals of the Innovation Block, which is to create a place of inspiration, entrepreneurial energy, and discovery through incorporation of architectural concepts and space planning to cause collisions, connections and random contacts in the everyday activities of tenants and visitors. Individual users may be involved in fields such as technology, medicine, science, the arts, education, design, law or finance, all of whom may serve as a resource or colleague for the other, to collaborate, organize and "Make it Happen." To achieve these ideals, significant space is being incorporated into to the design and positioning of buildings where these types of interactions can be encouraged or will naturally occur.

SCD's seven story design for the Innovation Hale blends a combination of glass, concrete and steel into a curvilinear shaped 7 story main structure, with the lower level serving as a critical connection between the Sandbox and the Kewalo Incubation Center (to be developed in a future phase). The curvilinear shape of the tower is inspired by the building form depicted in the Kakaako Makai Innovation Block Master Plan. This contemporary form is designed to create views of the ocean from the interior while blending in with the external environment and projecting a modern and futuristic centerpiece for the Innovation Block as a whole. The building gently tapers back in acknowledgement of the future public plaza that will front the building. A covered arcade will help form a link between the Sandbox and the buildings contemplated in the future phases. The south facing wall will be shielded by an aluminum sunscreen that will provide shading and reflect light into the interior ceilings cutting the lighting energy load. The diamond pattern of the screens is inspired by a Hawaiian tapa motif. The elevator core and the ancillary functions for the tower are located on the side of the building that faces the future parking garage. The covered entry will link the two structures when Phase 2 is completed. The