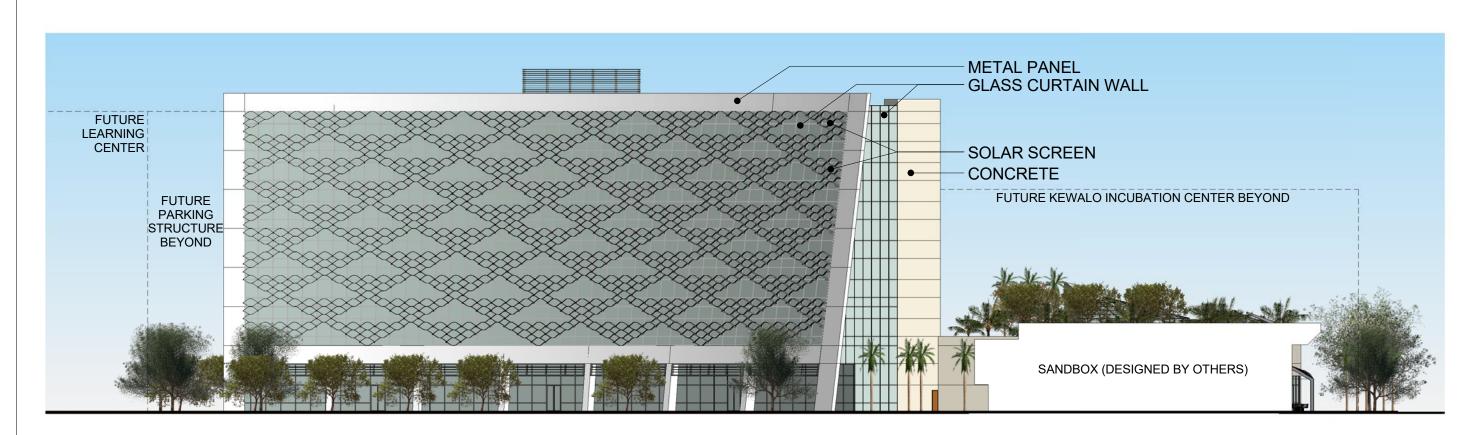

### **SOUTH ELEVATION - KEAWE STREET**

## **EAST ELEVATION - ILALO STREET**

## **NORTH ELEVATION**

### **SECTION 1**

# **SECTION 2**

PROPERTY LINE