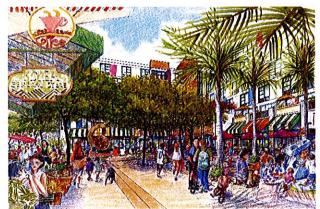

The Innovation Hale is planned to serve as the private office tower component for HCDA's development master plan for the Kakaako Makai Innovation Block. The Innovation Hale will be designed as a separate structure from the Sandbox building, though will be connected for pedestrian access. The design concept for the Innovation Hale as proposed by SCD intends to support the goals of the Innovation Block, which is to create a place of inspiration, entrepreneurial energy, and discovery through incorporation of architectural concepts and space planning to cause collisions, connections and random contacts in the everyday activities of tenants and visitors. Individual users may be involved in fields such as technology, medicine, science, the arts, education, design, law or finance, all of whom may serve as a resource or colleague for the other, to collaborate, organize and "Make it Happen." To achieve these ideals, significant space is being incorporated into to the design and positioning of buildings where these types of interactions can be encouraged or will naturally occur.

SCD's seven story design for the Innovation Hale blends a combination of glass, concrete and steel into a curvilinear shaped 7 story main structure, with the lower level serving as a critical connection between the Sandbox and the Kewalo Incubation Center (to be developed in a future phase). The curvilinear shape of the tower is inspired by the building form depicted in the Kakaako Makai Innovation Block Master Plan. This contemporary form is designed to create views of the ocean from the interior while blending in with the external environment and projecting a modern and futuristic centerpiece for the Innovation Block as a whole. The building gently tapers back in acknowledgement of the future public plaza that will front the building. A covered arcade will help form a link between the Sandbox and the buildings contemplated in the future phases. The south facing wall will be shielded by an aluminum sunscreen that will provide shading and reflect light into the interior ceilings cutting the lighting energy load. The diamond pattern of the screens is inspired by a Hawaiian tapa motif. The elevator core and the ancillary functions for the tower are located on the side of the building that faces the future parking garage. The covered entry will link the two structures when Phase 2 is completed. The

As the hub of the Innovation Block or the "Nest", the collaboration space and second level rooftop garden will be the central location to get a quick meal or coffee, where people will come to meetup, and by doing so, will run into friends and colleagues in passing, catching up on the latest happenings or exchanging new ideas. A hip, upbeat, atmosphere will be encouraged in the interior design of the ground level space. This space will be designed for flexibility, and will accommodate desk or table space, and open space for group or industry events. These common spaces are envisioned to be used by the entire Innovation Block occupants with usage for formal displays and general patronage, as well as visitors from the adjacent JABSOM and the Cancer Research Center facilities. Every opportunity to increase public exposure to the Innovation Block by taking advantage of the collaboration and rooftop garden spaces and over time, make this location the go-to place where knowledge industry professionals will enjoy coming to, and eventually make it their hang out. Events will be scheduled on a regular, ongoing basis, such as hackathons, trade seminars, periodic technology events, after work beer gardens, fundraisers, and other professional and social events.