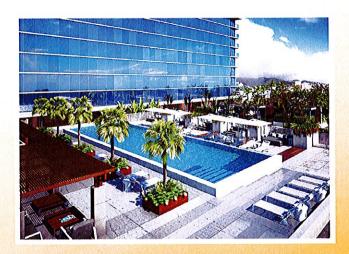

retail warehouse and building back of house rooms are located in the loading area as depicted in the master plan.

The Innovation Hale will comprise approximately 153,300 square feet of floor area, with 6 levels of office space totaling 110,994 square feet, and 1 level of retail space at the ground level totaling 30,837 square feet. In addition, the ground floor will include approximately 7,670 square feet of enclosed collaboration space with sitting areas and space for a coffee café serving beverages, snacks and grab-and-go light meals. It will have a direct connection to a smaller collaboration area in the Sandbox. The 2 story height of the retail space allows for a mezzanine level that serves as a connecting link to a roof garden above the collaboration space. The garden serves as another gathering area to meet and exchange ideas in an outdoor setting and could also be used for special functions. It is hoped that a direct connection to the garden from the future Kewalo Incubation Center could be incorporated into the design of the Incubation Center. Covered lanai space is included on the ground floor along Ilalo Street for outdoor café seating offering another area for social interaction and providing a welcoming frontage along the street.

As the hub of the Innovation Block or the "Nest", the collaboration space and second level rooftop garden will be the central location to get a quick meal or coffee, where people will come to meetup, and by doing so, will run into friends and colleagues in passing, catching up on the latest happenings or exchanging new ideas. A hip, upbeat, atmosphere will be encouraged in the interior design of the ground level space. This space will be designed for flexibility, and will accommodate desk or table space, and open space for group or industry events. These common spaces are envisioned to be used by the entire Innovation Block occupants with usage for formal displays and general patronage, as well as visitors from the adjacent JABSOM and the Cancer Research Center facilities. Every opportunity to increase public exposure to the Innovation Block by taking advantage of the collaboration and rooftop garden spaces and over time, make this location the go-to place where knowledge industry professionals will enjoy coming to, and eventually make it their hang out. Events will be scheduled on a regular, ongoing basis, such as hackathons, trade seminars, periodic technology events, after work beer gardens, fundraisers, and other professional and social events.