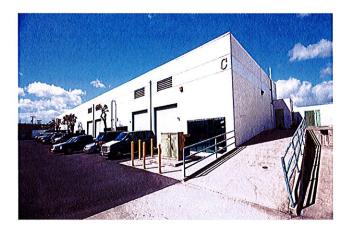

## Waipahu Industrial Center Waipahu, HI

Team Member: SCD
Role: Owner
Building Area: 99,701 s.f.
Land Area: 3.9 acres
Acquisition Date: 2004

This an institutional quality commercial investment property acquired by an SCD affiliate in 2004. The property is a multi-tenant industrial complex located in the Waipahu Industrial Park, consisting of 4 industrial buildings with a common area loading dock, glass window front entry doors, large roll-up doors and a restroom in each bay. The buildings were constructed in 1993, consisting of concrete tilt-up construction with plaster finish on the exterior walls and a built-up roof covering. The complex includes 97 parking stalls. The property is owned in fee simple and currently 96% occupied.