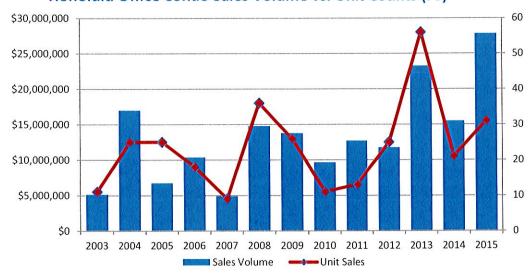

#### Marketing

Colliers International was commissioned to conduct a study of the Honolulu office market to assess the current and future demand for office condominiums and has concluded that demand exists for the proposed development. The report indicated that there is strong demand in office condominium buildings in Honolulu, with vacancy rates averaging 5.6% compared to traditional office buildings with vacancy rates averaging 12.7%. Sales rates of office condominiums have historically been brisk. Colliers estimated the sales price per square foot for the Innovation Hale space to range from \$490 to \$625 per square foot, with the high end of the range serving the medical services providers. SCD intends to upgrade the building's infrastructure to allow for a higher than normal mix of medical services providers. At present, there are medical service providers who are looking for new space due to possible residential conversions being planned by building owners (ie., Ala Moana Center). Based on this research, SCD believes that the Innovation Hale will be well received in the marketplace.