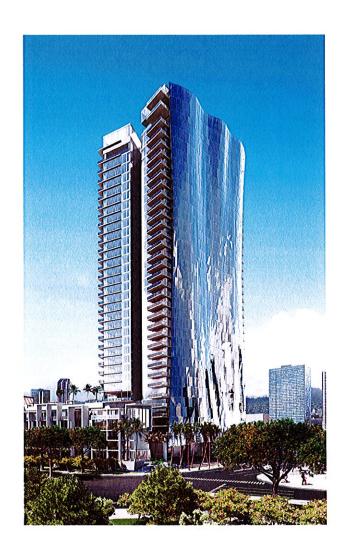

SCD's seven story design for the Innovation Hale blends a combination of glass, concrete and steel into a curvilinear shaped 7 story main structure, with the lower level serving as a critical connection between the Sandbox and the Kewalo Incubation Center (to be developed in a future phase). The curvilinear shape of the tower is inspired by the building form depicted in the Kakaako Makai Innovation Block Master Plan. This contemporary form is designed to create views of the ocean from the interior while blending in with the external environment and projecting a modern and futuristic centerpiece for the Innovation Block as a whole. The building gently tapers back in acknowledgement of the future public plaza that will front the building. A covered arcade will help form a link between the Sandbox and the buildings contemplated in the future phases. The south facing wall will be shielded by an aluminum sunscreen that will provide shading and reflect light into the interior ceilings cutting the lighting energy load. The diamond pattern of the screens is inspired by a Hawaiian tapa motif. The elevator core and the ancillary functions for the tower are located on the side of the building that faces the future parking garage. The covered entry will link the two structures when Phase 2 is completed. The