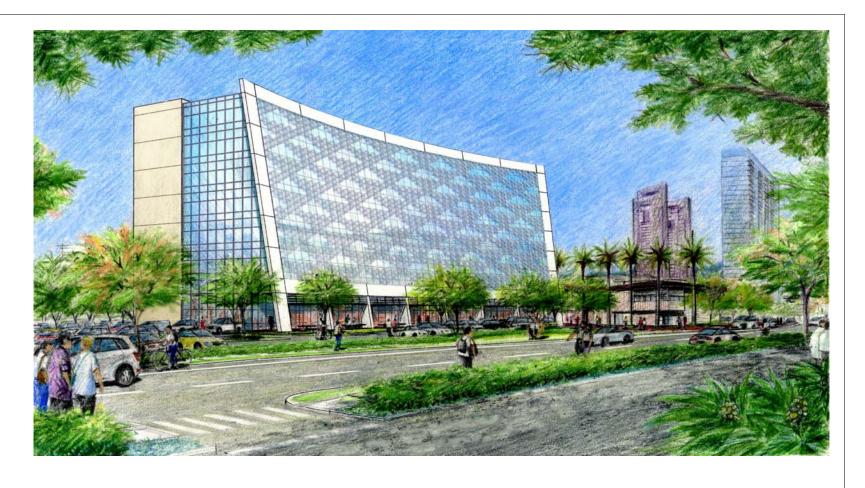

SCD's seven story design for the Innovation Hale blends a combination of glass, concrete and steel into a curvilinear shaped 7 story main structure, with the lower level serving as a critical connection between the Sandbox and the Kewalo Incubation Center (to be developed in a future phase). The curvilinear shape of the tower is inspired by the building form depicted in the Kakaako Makai Innovation Block Master Plan. This contemporary form is designed to create views of the ocean from the interior while blending in with the external environment and projecting a modern and futuristic centerpiece for the Innovation Block as a whole. The building gently tapers back in acknowledgement of the future public plaza that will front the building. A covered arcade will help form a link between the Sandbox and the buildings contemplated in the future phases. The south facing wall will be shielded by an aluminum sunscreen that will provide shading and reflect light into the interior ceilings cutting the lighting energy load. The diamond pattern of the screens is inspired by a Hawaiian tapa motif. The elevator core and the ancillary functions for the tower are located on the side of the building that faces the future parking garage. The covered entry will link the two structures when Phase 2 is completed. The

retail warehouse and building back of house rooms are located in the loading area as depicted in the master plan.

The Innovation Hale will comprise approximately 153,300 square feet of floor area, with 6 levels of office space totaling 110,994 square feet, and 1 level of retail space at the ground level totaling 30,837 square feet. In addition, the ground floor will include approximately 7,670 square feet of enclosed collaboration space with sitting areas and space for a coffee café serving beverages, snacks and grab-and-go light meals. It will have a direct connection to a smaller collaboration area in the Sandbox. The 2 story height of the retail space allows for a mezzanine level that serves as a connecting link to a roof garden above the collaboration space. The garden serves as another gathering area to meet and exchange ideas in an outdoor setting and could also be used for special functions. It is hoped that a direct connection to the garden from the future Kewalo Incubation Center could be incorporated into the design of the Incubation Center. Covered lanai space is included on the ground floor along Ilalo Street for outdoor café seating offering another area for social interaction and providing a welcoming frontage along the street.

As the hub of the Innovation Block or the "Nest", the collaboration space and second level rooftop garden will be the central location to get a quick meal or coffee, where people will come to meetup, and by doing so, will run into friends and colleagues in passing, catching up on the latest happenings or exchanging new ideas. A hip, upbeat, atmosphere will be encouraged in the interior design of the ground level space. This space will be designed for flexibility, and will accommodate desk or table space, and open space for group or industry events. These common spaces are envisioned to be used by the entire Innovation Block occupants with usage for formal displays and general patronage, as well as visitors from the adjacent JABSOM and the Cancer Research Center facilities. Every opportunity to increase public exposure to the Innovation Block by taking advantage of the collaboration and rooftop garden spaces and over time, make this location the go-to place where knowledge industry professionals will enjoy coming to, and eventually make it their hang out. Events will be scheduled on a regular, ongoing basis, such as hackathons, trade seminars, periodic technology events, after work beer gardens, fundraisers, and other professional and social events.