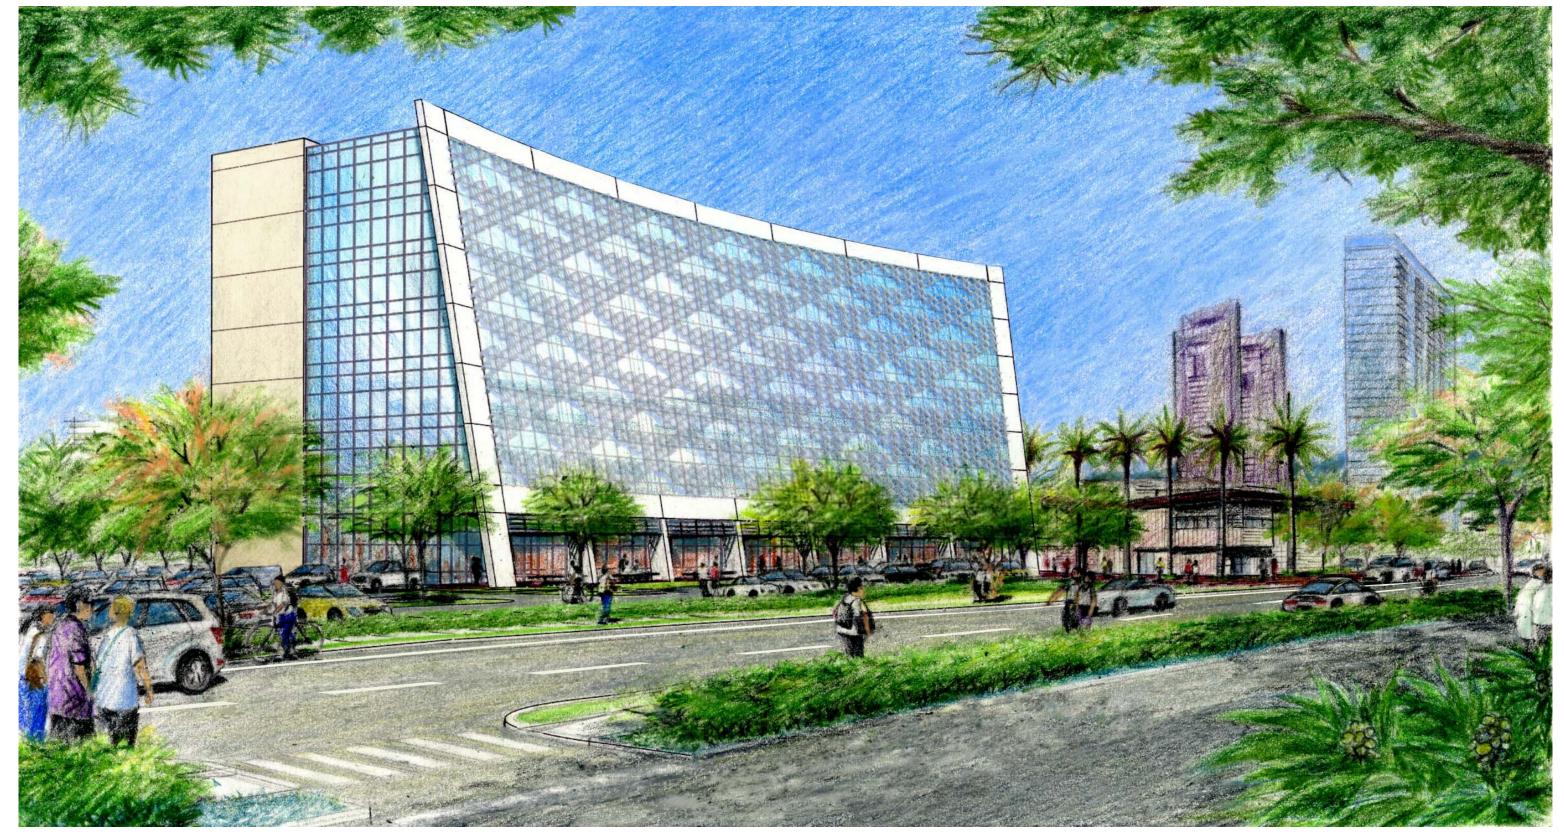

SCD's seven story design for the Innovation Hale blends a combination of glass, concrete and steel into a curvilinear shaped 7 story main structure, with the lower level serving as a critical connection between the Sandbox and the Kewalo Incubation Center (to be developed in a future phase). The curvilinear shape of the tower is inspired by the building form depicted in the Kakaako Makai Innovation Block Master Plan. This contemporary form is designed to create views of the ocean from the interior while blending in with the external environment and projecting a modern and futuristic centerpiece for the Innovation Block as a whole. The building gently tapers back in acknowledgement of the future public plaza that will front the building. A covered arcade will help form a link between the Sandbox and the buildings contemplated in the future phases. The south facing wall will be shielded by an aluminum sunscreen that will provide shading and reflect light into the interior ceilings cutting the lighting energy load. The diamond pattern of the screens is inspired by a Hawaiian tapa motif. The elevator core and the ancillary functions for the tower are located on the side of the building that faces the future parking garage. The covered entry will link the two structures when Phase 2 is completed. The

retail warehouse and building back of house rooms are located in the loading area as depicted in the master plan.

The Innovation Hale will comprise approximately 153,300 square feet of floor area, with 6 levels of office space totaling 110,994 square feet, and 1 level of retail space at the ground level totaling 30,837 square feet. In addition, the ground floor will include approximately 7,670 square feet of enclosed collaboration space with sitting areas and space for a coffee café serving beverages, snacks and grab-and-go light meals. It will have a direct connection to a smaller collaboration area in the Sandbox. The 2 story height of the retail space allows for a mezzanine level that serves as a connecting link to a roof garden above the collaboration space. The garden serves as another gathering area to meet and exchange ideas in an outdoor setting and could also be used for special functions. It is hoped that a direct connection to the garden from the future Kewalo Incubation Center could be incorporated into the design of the Incubation Center. Covered lanai space is included on the ground floor along Ilalo Street for outdoor café seating offering another area for social interaction and providing a welcoming frontage along the street.

## MAUKA VIEW ALONG KEAWE STREET