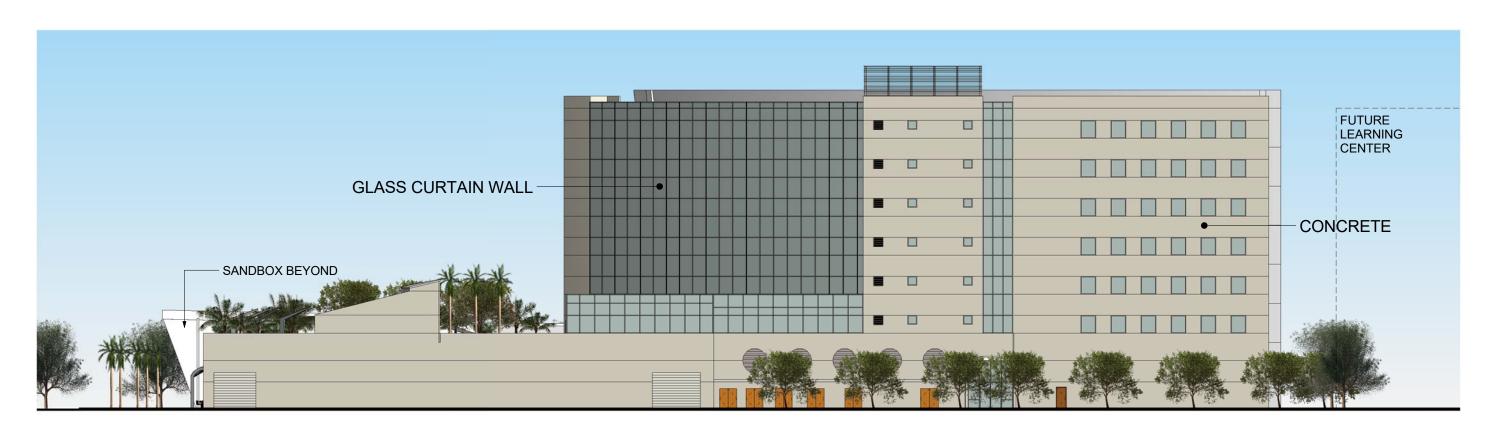

### **SOUTH ELEVATION - KEAWE STREET**

## **EAST ELEVATION - ILALO STREET**

## **NORTH ELEVATION**

### **SECTION 1**

# **SECTION 2**

PROPERTY LINE