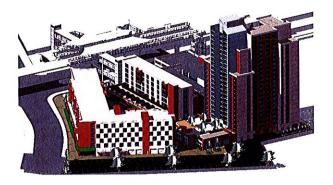

SCD's seven story design for the Innovation Hale blends a combination of glass, concrete and steel into a curvilinear shaped 7 story main structure, with the lower level serving as a critical connection between the Sandbox and the Kewalo Incubation Center (to be developed in a future phase). The curvilinear shape of the tower is inspired by the building form depicted in the Kakaako Makai Innovation Block Master Plan. This contemporary form is designed to create views of the ocean from the interior while blending in with the external environment and projecting a modern and futuristic centerpiece for the Innovation Block as a whole. The building gently tapers back in acknowledgement of the future public plaza that will front the building. A covered arcade will help form a link between the Sandbox and the buildings contemplated in the future phases. The south facing wall will be shielded by an aluminum sunscreen that will provide shading and reflect light into the interior ceilings cutting the lighting energy load. The diamond pattern of the screens is inspired by a Hawaiian tapa motif. The elevator core and the ancillary functions for the tower are located on the side of the building that faces the future parking garage. The covered entry will link the two structures when Phase 2 is completed. The

# **3D MASSING ALONG ILALO STREET**

# **3D MASSING ALONG KEAWE STREET**

(II) d. Business Plan, Financing and Benefit to the State. Provide the following to support feasibility and key assumptions of the Proposal, including but not limited to items below.