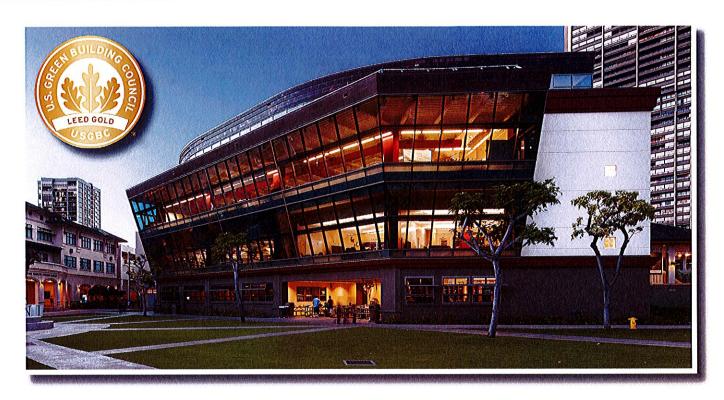

## Iolani School, Sullivan Center for Innovation & Leadership (Phase 2)

Location: Honolulu, Hawaii
Owner: Iolani School
Completion Date: 08/2013

The Sullivan Center for Innovation & Leadership is the centerpiece of Iolani School's 150th Anniversary.

The four-story, 42,000-square-foot building is located in the middle of the upper school campus and features a library, robotics and media labs, senior lounge, and extensive "flex space."

Sustainable features include a reverse-slope curtain wall design that provides continuous shade, architectural light shelves, a modular green roof system, and low-emission finishes. The project received LEED® Gold certification, and is also anticipated to be the first school to receive the stringent HI-CHPS Verified rating.