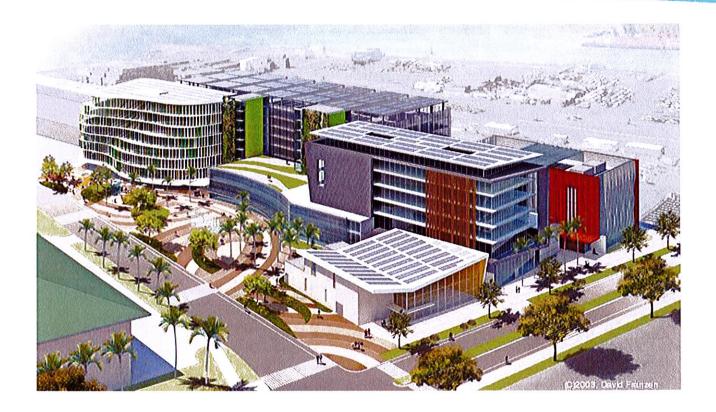

The Innovation Hale is planned to serve as the private office tower component for HCDA's development master plan for the Kakaako Makai Innovation Block. The Innovation Hale will be designed as a separate structure from the Sandbox building, though will be connected for pedestrian access. The design concept for the Innovation Hale as proposed by SCD intends to support the goals of the Innovation Block, which is to create a place of inspiration, entrepreneurial energy, and discovery through incorporation of architectural concepts and space planning to cause collisions, connections and random contacts in the everyday activities of tenants and visitors. Individual users may be involved in fields such as technology, medicine, science, the arts, education, design, law or finance, all of whom may serve as a resource or colleague for the other, to collaborate, organize and "Make it Happen." To achieve these ideals, significant space is being incorporated into to the design and positioning of buildings where these types of interactions can be encouraged or will naturally occur.

SCD's seven story design for the Innovation Hale blends a combination of glass, concrete and steel into a curvilinear shaped 7 story main structure, with the lower level serving as a critical connection between the Sandbox and the Kewalo Incubation Center (to be developed in a future phase). The curvilinear shape of the tower is inspired by the building form depicted in the Kakaako Makai Innovation Block Master Plan. This contemporary form is designed to create views of the ocean from the interior while blending in with the external environment and projecting a modern and futuristic centerpiece for the Innovation Block as a whole. The building gently tapers back in acknowledgement of the future public plaza that will front the building. A covered arcade will help form a link between the Sandbox and the buildings contemplated in the future phases. The south facing wall will be shielded by an aluminum sunscreen that will provide shading and reflect light into the interior ceilings cutting the lighting energy load. The diamond pattern of the screens is inspired by a Hawaiian tapa motif. The elevator core and the ancillary functions for the tower are located on the side of the building that faces the future parking garage. The covered entry will link the two structures when Phase 2 is completed. The