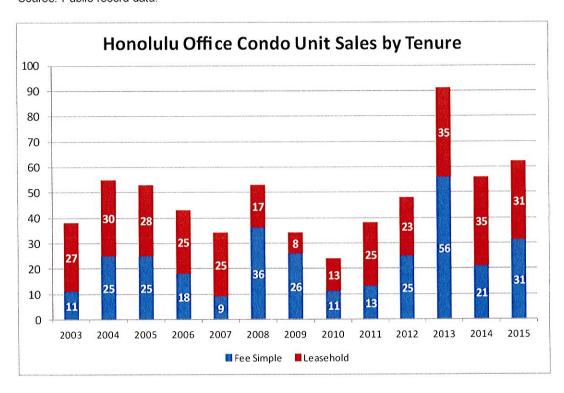

#### Marketing

Colliers International was commissioned to conduct a study of the Honolulu office market to assess the current and future demand for office condominiums and has concluded that demand exists for the proposed development. The report indicated that there is strong demand in office condominium buildings in Honolulu, with vacancy rates averaging 5.6% compared to traditional office buildings with vacancy rates averaging 12.7%. Sales rates of office condominiums have historically been brisk. Colliers estimated the sales price per square foot for the Innovation Hale space to range from \$490 to \$625 per square foot, with the high end of the range serving the medical services providers. SCD intends to upgrade the building's infrastructure to allow for a higher than normal mix of medical services providers. At present, there are medical service providers who are looking for new space due to possible residential conversions being planned by building owners (ie., Ala Moana Center). Based on this research, SCD believes that the Innovation Hale will be well received in the marketplace.