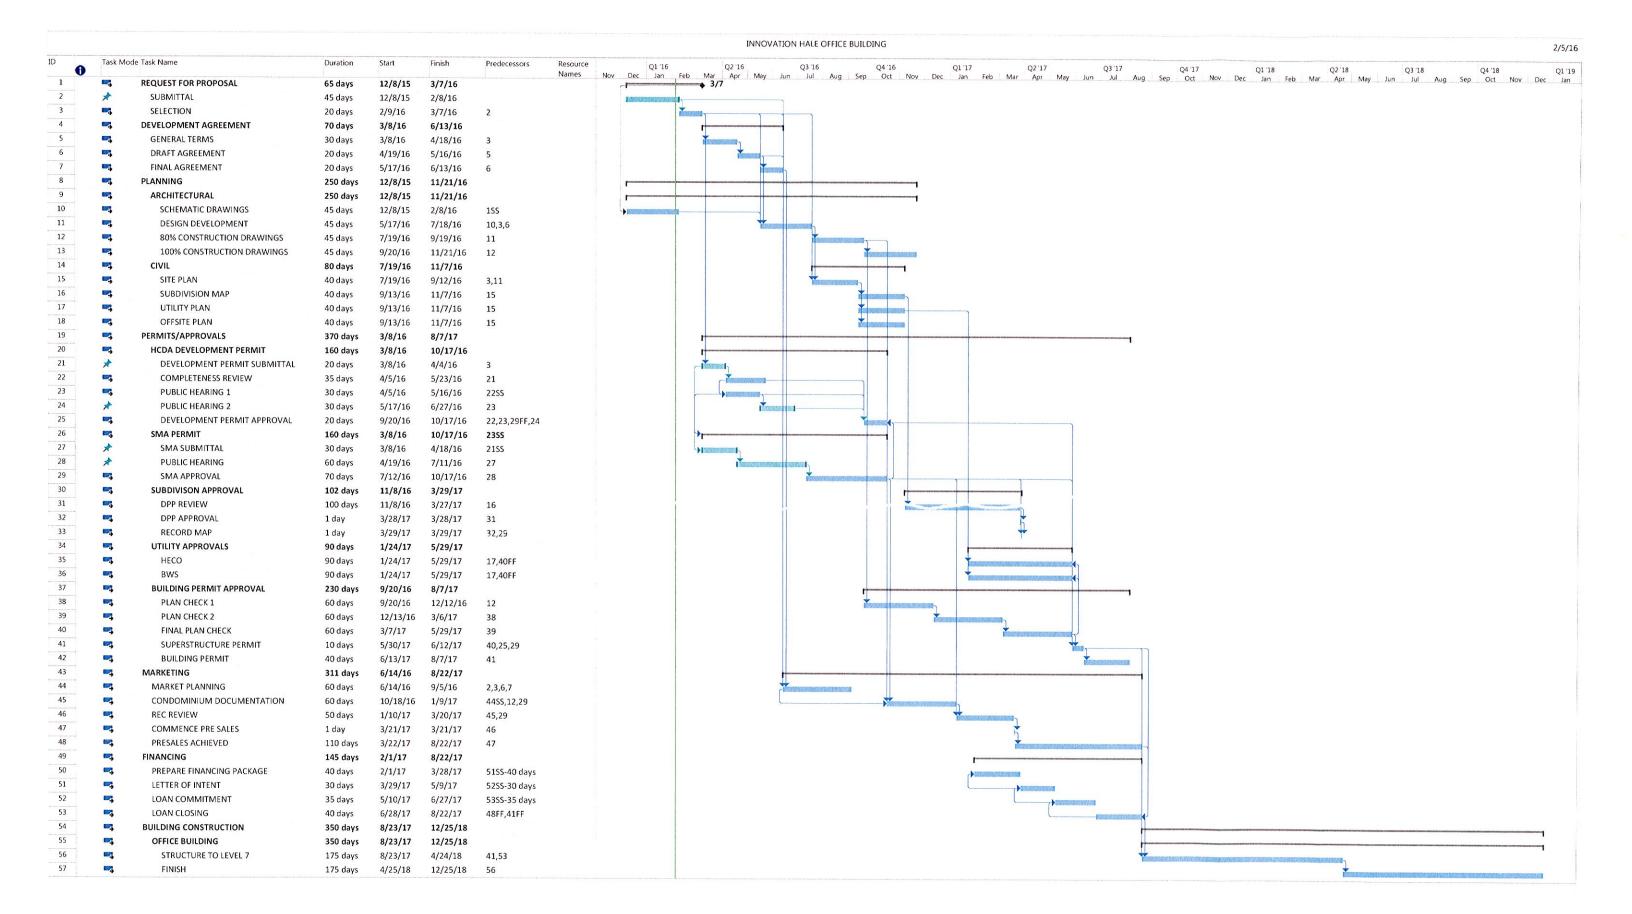

#### **Development Milestone Dates**

RFP Response February 2016 **Development Agreement Execution** July 2016 July 2016 Planned Development Approval - Conditional November 2016 SMA Approval Building Permit – Superstructure August 2017 April 2017 Commence Unit Presales Close Construction Loan August 2017 Commence Construction September 2017 December 2018 Complete Construction

#### **Development Program**

SCD proposes to develop the Sandbox building on behalf of HCDA, serving as its fee based developer. In this capacity, SCD will be responsible for developing the building and turning the building over to HCDA at completion based on an agreed upon budget and final construction plans prepared and permitted by HCDA's current design team. SCD assumes that HCDA's design team will be tasked to obtain all regulatory approvals including Department of Planning and Permitting approval of construction plans prior to the anticipated construction start date of September 2017. Construction of the Sandbox building will require 13 months to complete, and is intended to be scheduled to be constructed concurrently with the Innovation Hale such that both buildings can begin occupancy within similar time periods to minimize construction activity inconveniences.

### **Development Milestone Dates**

RFP Response
Development Agreement Execution
Commence Construction
Complete Construction

February 2016 July 2016 September 2017 October 2018

DEPARTMENT OF BUSINESS, ECONOMIC DEVELOPMENT & TOURISM