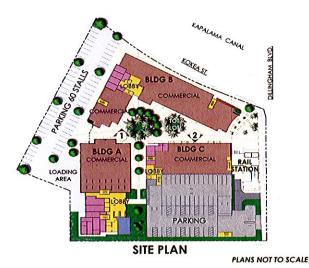

### **Design Concept and Rationale**

The master plan for Kakaako Makai Innovation Block at Lot C consists of 4 commercial buildings, and a 7 level parking structure to be developed in phases. This Proposal covers the development and construction of buildings included in the first phase, consisting of the Innovation Hale and Entrepreneur's Sandbox (Sandbox) buildings. SCD has commissioned Alakea Design Group to design the Innovation Hale. It is assumed that existing at-grade parking will be made available to serve the tenants and visitors for both buildings at reasonable rates during the interim until the permanent parking structure is developed in the second phase, and any parking variance will be supported by HCDA.

### PHASE 1:

- A SANDBOX
- **B-INNOVATION HALE**

## **SITE PLAN - PHASE 1**

#### PHASE 1:

- A SANDBOX
- **B-INNOVATION HALE**

### PHASE 2:

- C PARKING STRUCTURE & LOADING ZONE
- D KEWALO INCUBATION CENTER
- E PUBLIC PLAZA

#### PHASE 3:

F - LEARNING CENTER