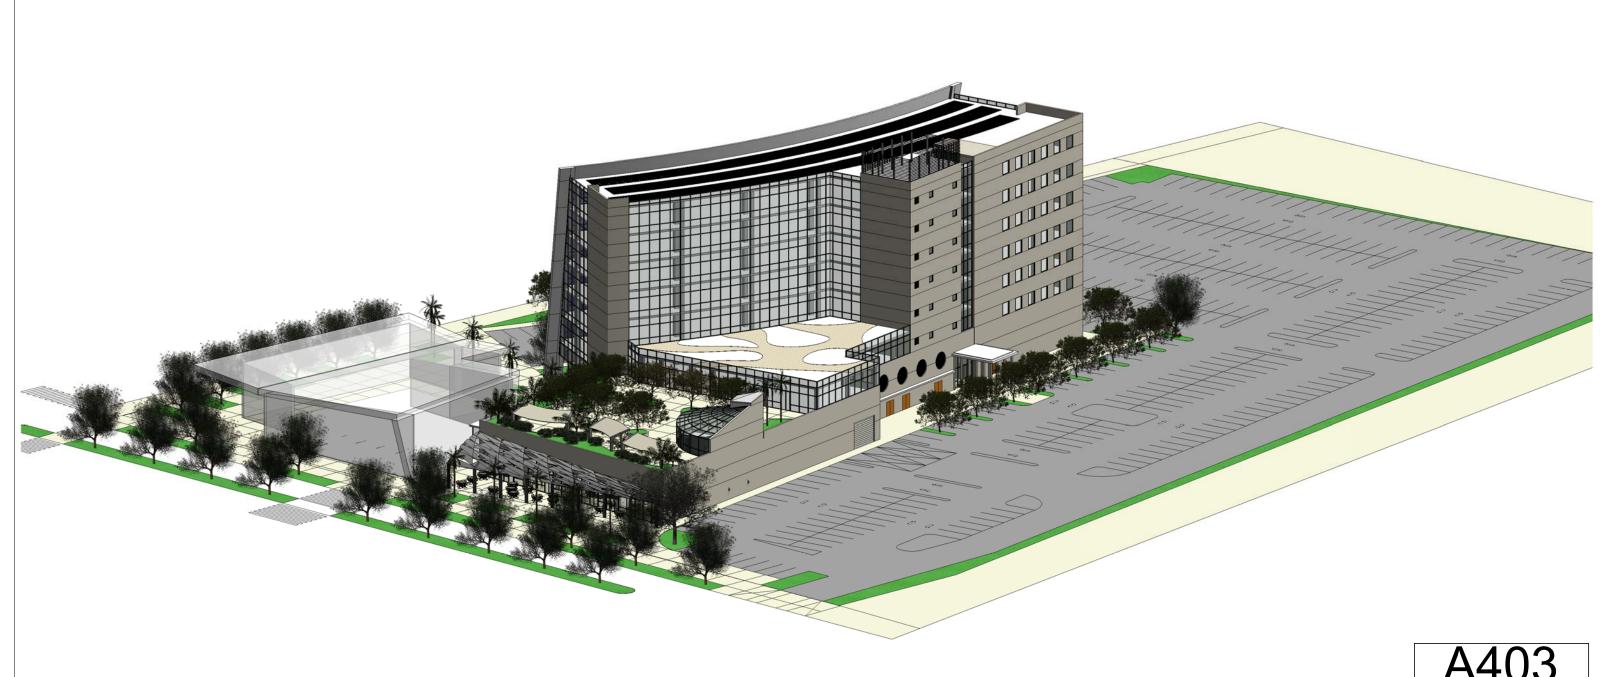

### **Design Concept and Rationale**

The master plan for Kakaako Makai Innovation Block at Lot C consists of 4 commercial buildings, and a 7 level parking structure to be developed in phases. This Proposal covers the development and construction of buildings included in the first phase, consisting of the Innovation Hale and Entrepreneur's Sandbox (Sandbox) buildings. SCD has commissioned Alakea Design Group to design the Innovation Hale. It is assumed that existing at-grade parking will be made available to serve the tenants and visitors for both buildings at reasonable rates during the interim until the permanent parking structure is developed in the second phase, and any parking variance will be supported by HCDA.

SCD's seven story design for the Innovation Hale blends a combination of glass, concrete and steel into a curvilinear shaped 7 story main structure, with the lower level serving as a critical connection between the Sandbox and the Kewalo Incubation Center (to be developed in a future phase). The curvilinear shape of the tower is inspired by the building form depicted in the Kakaako Makai Innovation Block Master Plan. This contemporary form is designed to create views of the ocean from the interior while blending in with the external environment and projecting a modern and futuristic centerpiece for the Innovation Block as a whole. The building gently tapers back in acknowledgement of the future public plaza that will front the building. A covered arcade will help form a link between the Sandbox and the buildings contemplated in the future phases. The south facing wall will be shielded by an aluminum sunscreen that will provide shading and reflect light into the interior ceilings cutting the lighting energy load. The diamond pattern of the screens is inspired by a Hawaiian tapa motif. The elevator core and the ancillary functions for the tower are located on the side of the building that faces the future parking garage. The covered entry will link the two structures when Phase 2 is completed. The

retail warehouse and building back of house rooms are located in the loading area as depicted in the master plan.

The Innovation Hale will comprise approximately 153,300 square feet of floor area, with 6 levels of office space totaling 110,994 square feet, and 1 level of retail space at the ground level totaling 30,837 square feet. In addition, the ground floor will include approximately 7,670 square feet of enclosed collaboration space with sitting areas and space for a coffee café serving beverages, snacks and grab-and-go light meals. It will have a direct connection to a smaller collaboration area in the Sandbox. The 2 story height of the retail space allows for a mezzanine level that serves as a connecting link to a roof garden above the collaboration space. The garden serves as another gathering area to meet and exchange ideas in an outdoor setting and could also be used for special functions. It is hoped that a direct connection to the garden from the future Kewalo Incubation Center could be incorporated into the design of the Incubation Center. Covered lanai space is included on the ground floor along Ilalo Street for outdoor café seating offering another area for social interaction and providing a welcoming frontage along the street.

# **3D MASSING ALONG ILALO STREET**