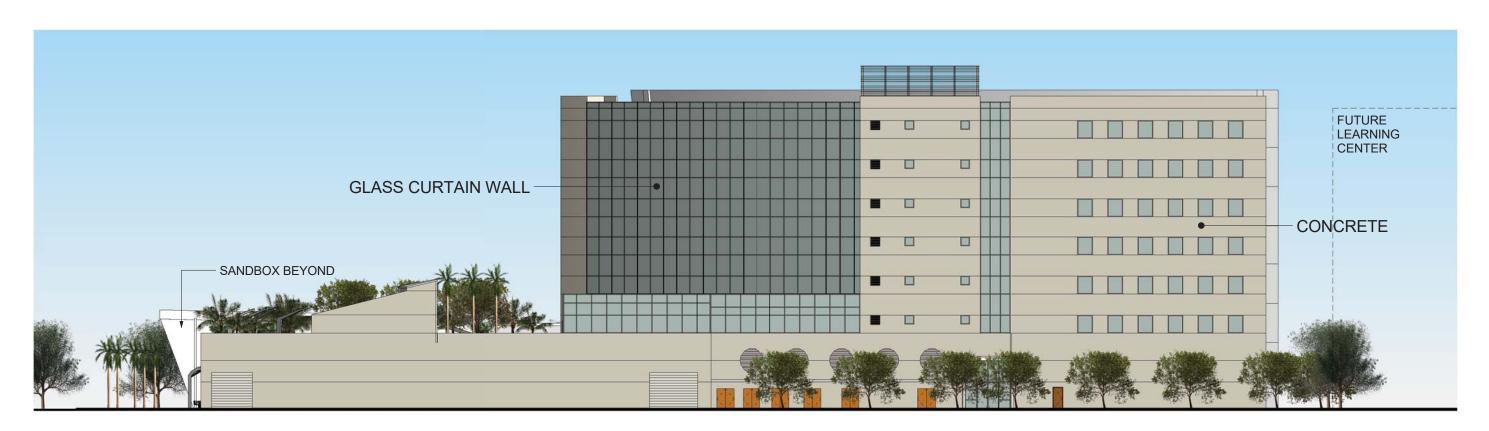

### "EXHIBIT B"

#### **MASTER PLAN**

#### PHASE 1:

- A SANDBOX
- **B-INNOVATION HALE**

#### PHASE 2:

- C PARKING STRUCTURE & LOADING ZONE
- D KEWALO INCUBATION CENTER
- E PUBLIC PLAZA

#### PHASE 3:

F - LEARNING CENTER

# MASTER PLAN - PHASE 1, 2 & 3













# **MEZZANINE FLOOR PLAN**







# **2ND FLOOR PLAN**







## **3RD FLOOR PLAN**































## **SOUTH ELEVATION - KEAWE STREET**



## **EAST ELEVATION - ILALO STREET**





## **NORTH ELEVATION**









### **SECTION 1**



# **SECTION 2**

HTDC PHASE 1 A & B - CONCEPTUAL DESIGN



PROPERTY LINE



# **INTERIOR VIEW - COLLABORATION AREA**





## **MAUKA VIEW ALONG KEAWE STREET**





# **3D MASSING ALONG ILALO STREET**





# **3D MASSING ALONG KEAWE STREET**