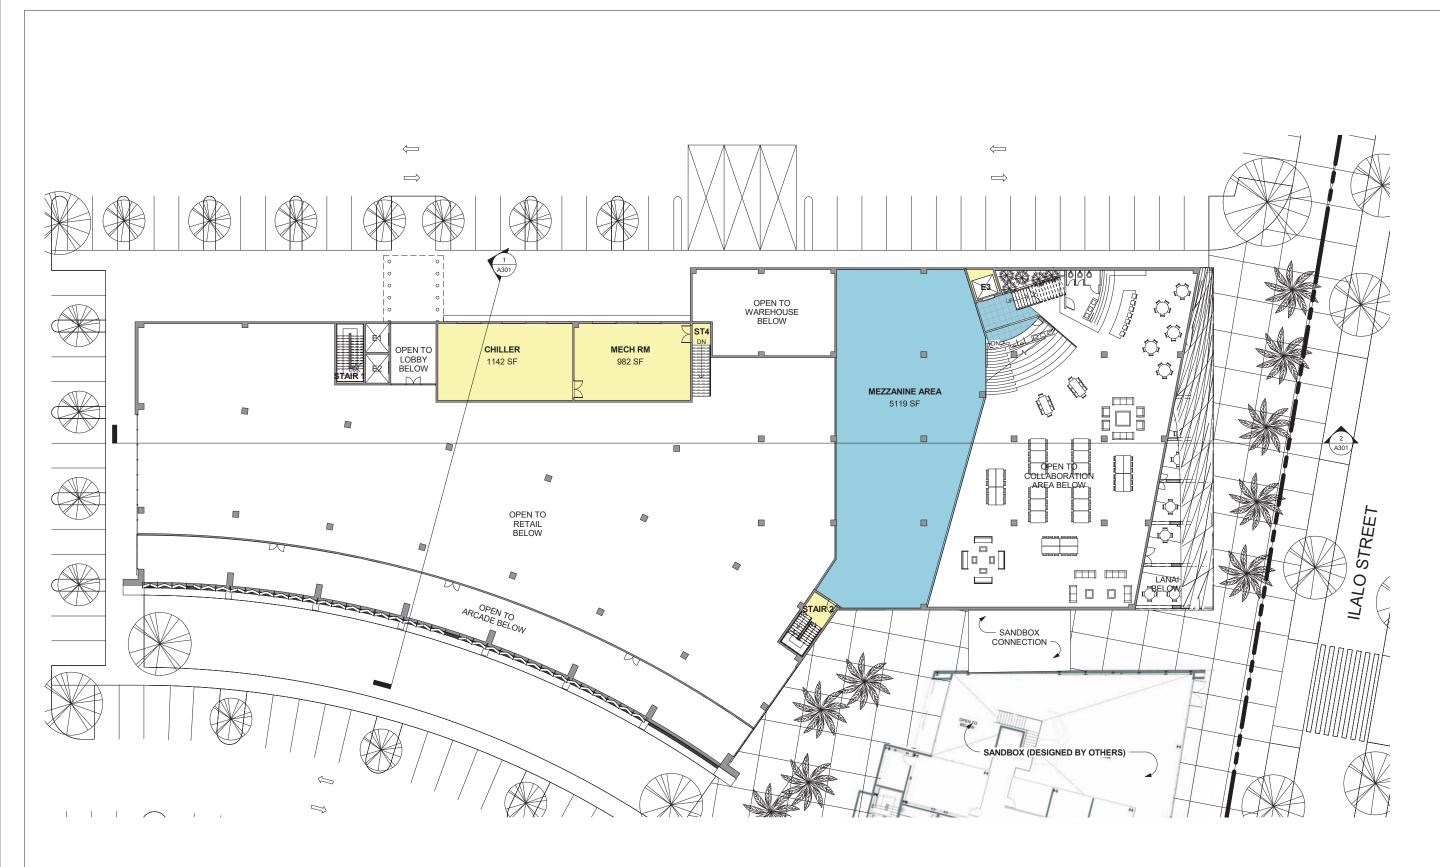

### "EXHIBIT B"

#### **MASTER PLAN**

#### PHASE 1:

- A SANDBOX
- **B-INNOVATION HALE**

#### PHASE 2:

- C PARKING STRUCTURE & LOADING ZONE
- D KEWALO INCUBATION CENTER
- E PUBLIC PLAZA

#### PHASE 3:

F - LEARNING CENTER

# MASTER PLAN - PHASE 1, 2 & 3













# **MEZZANINE FLOOR PLAN**







# **2ND FLOOR PLAN**







## **3RD FLOOR PLAN**































## **SOUTH ELEVATION - KEAWE STREET**



## **EAST ELEVATION - ILALO STREET**





## **NORTH ELEVATION**









### **SECTION 1**



# **SECTION 2**

HTDC PHASE 1 A & B - CONCEPTUAL DESIGN



PROPERTY LINE



# **INTERIOR VIEW - COLLABORATION AREA**





## **MAUKA VIEW ALONG KEAWE STREET**





# **3D MASSING ALONG ILALO STREET**





# **3D MASSING ALONG KEAWE STREET**