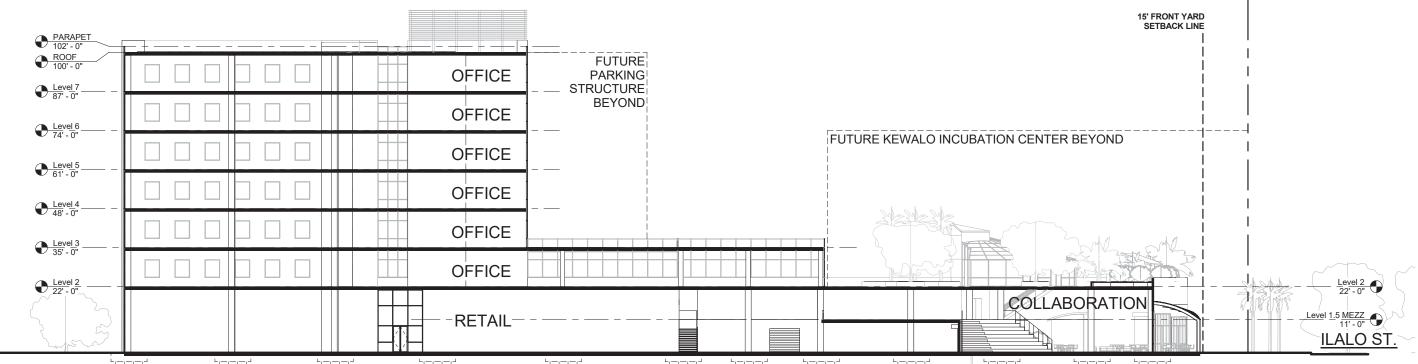

### "EXHIBIT B"

#### **MASTER PLAN**

#### PHASE 1:

- A SANDBOX
- **B-INNOVATION HALE**

#### PHASE 2:

- C PARKING STRUCTURE & LOADING ZONE
- D KEWALO INCUBATION CENTER
- E PUBLIC PLAZA

#### PHASE 3:

F - LEARNING CENTER

# MASTER PLAN - PHASE 1, 2 & 3













# **MEZZANINE FLOOR PLAN**







# **2ND FLOOR PLAN**







## **3RD FLOOR PLAN**































## **SOUTH ELEVATION - KEAWE STREET**



## **EAST ELEVATION - ILALO STREET**





## **NORTH ELEVATION**









### **SECTION 1**



# **SECTION 2**

HTDC PHASE 1 A & B - CONCEPTUAL DESIGN



PROPERTY LINE



# **INTERIOR VIEW - COLLABORATION AREA**





## **MAUKA VIEW ALONG KEAWE STREET**





# **3D MASSING ALONG ILALO STREET**





# **3D MASSING ALONG KEAWE STREET**