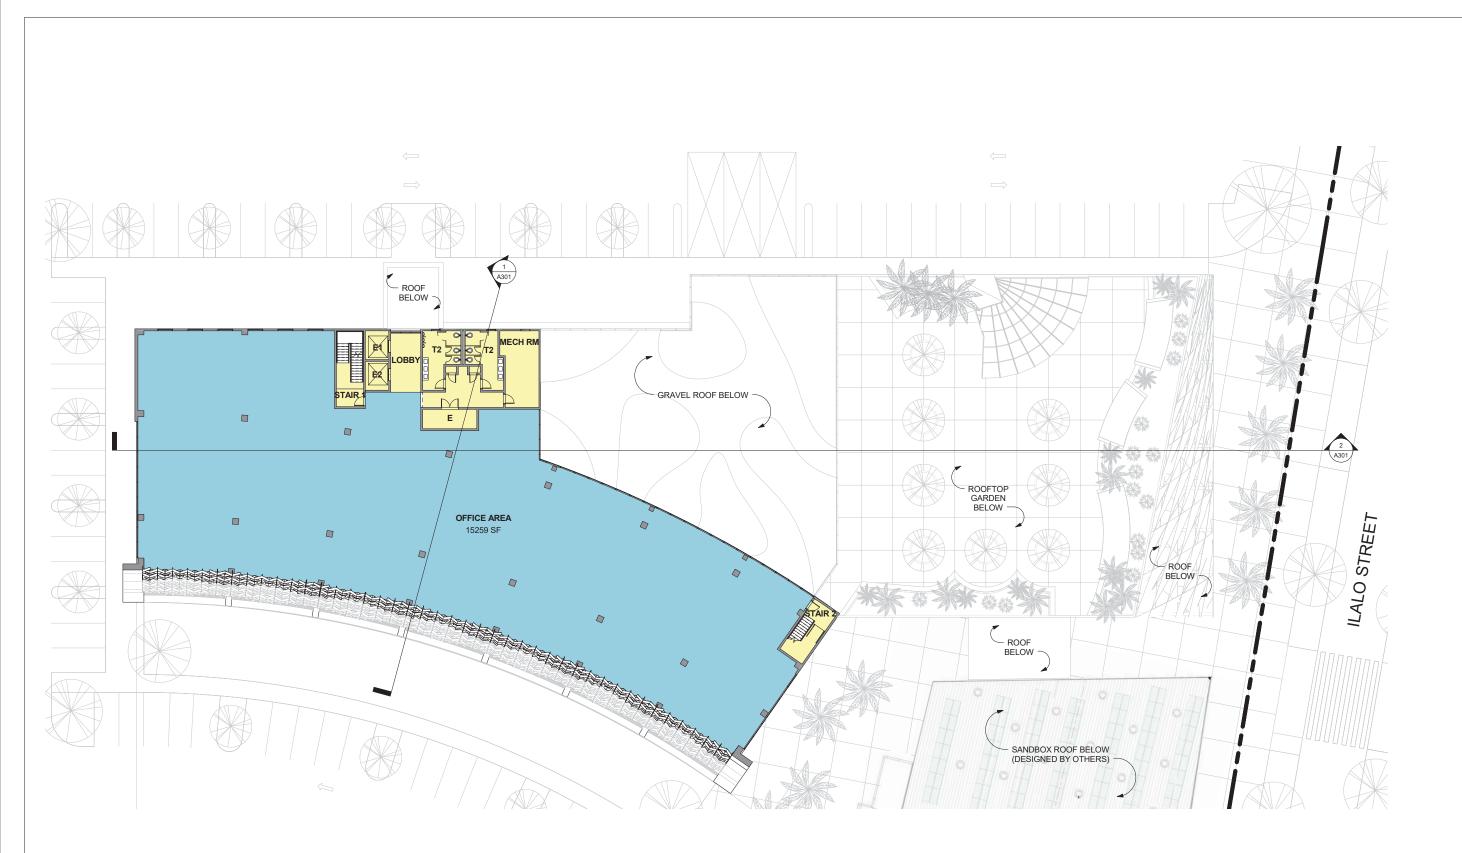

### "EXHIBIT B"

#### **MASTER PLAN**

#### PHASE 1:

- A SANDBOX
- **B-INNOVATION HALE**

#### PHASE 2:

- C PARKING STRUCTURE & LOADING ZONE
- D KEWALO INCUBATION CENTER
- E PUBLIC PLAZA

#### PHASE 3:

F - LEARNING CENTER

# MASTER PLAN - PHASE 1, 2 & 3













# **MEZZANINE FLOOR PLAN**







# **2ND FLOOR PLAN**







## **3RD FLOOR PLAN**































## **SOUTH ELEVATION - KEAWE STREET**



## **EAST ELEVATION - ILALO STREET**





## **NORTH ELEVATION**









### **SECTION 1**



# **SECTION 2**

HTDC PHASE 1 A & B - CONCEPTUAL DESIGN



PROPERTY LINE



# **INTERIOR VIEW - COLLABORATION AREA**





## **MAUKA VIEW ALONG KEAWE STREET**





# **3D MASSING ALONG ILALO STREET**





# **3D MASSING ALONG KEAWE STREET**