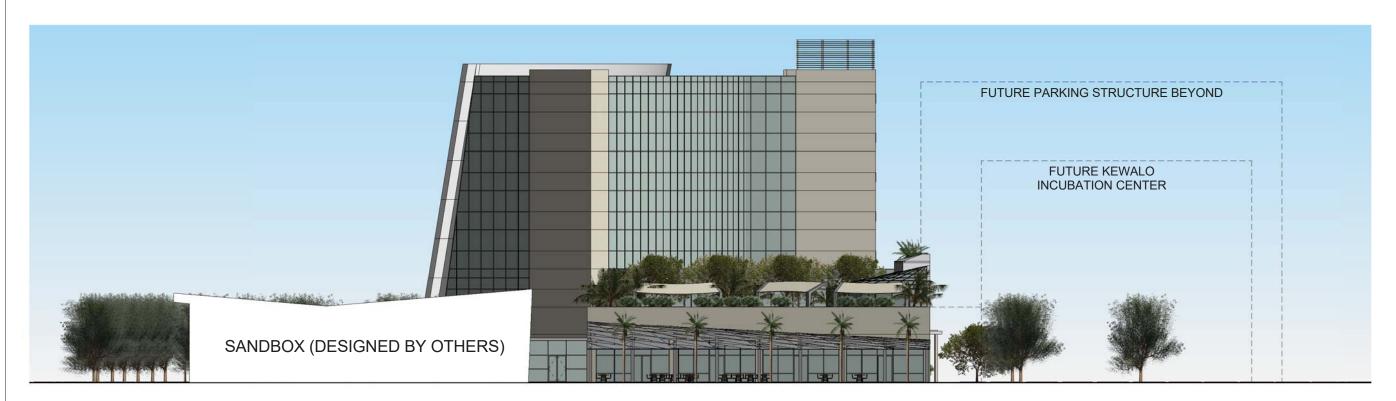

### "EXHIBIT B"

#### **MASTER PLAN**

#### PHASE 1:

- A SANDBOX
- **B-INNOVATION HALE**

#### PHASE 2:

- C PARKING STRUCTURE & LOADING ZONE
- D KEWALO INCUBATION CENTER
- E PUBLIC PLAZA

#### PHASE 3:

F - LEARNING CENTER

# MASTER PLAN - PHASE 1, 2 & 3













# **MEZZANINE FLOOR PLAN**







# **2ND FLOOR PLAN**







## **3RD FLOOR PLAN**































## **SOUTH ELEVATION - KEAWE STREET**



## **EAST ELEVATION - ILALO STREET**





## **NORTH ELEVATION**









### **SECTION 1**



# **SECTION 2**

HTDC PHASE 1 A & B - CONCEPTUAL DESIGN



PROPERTY LINE



# **INTERIOR VIEW - COLLABORATION AREA**





## **MAUKA VIEW ALONG KEAWE STREET**





# **3D MASSING ALONG ILALO STREET**





# **3D MASSING ALONG KEAWE STREET**