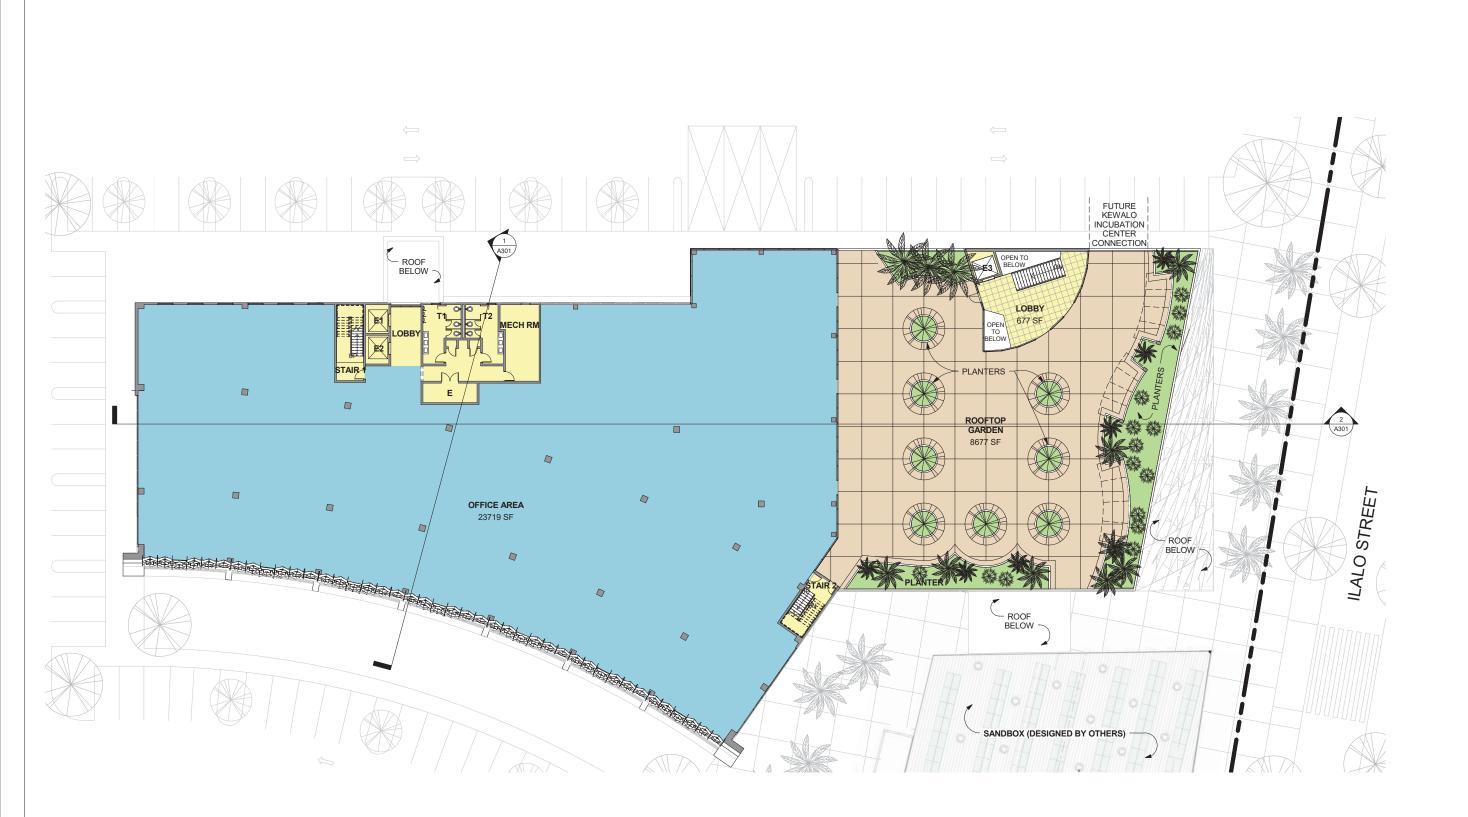

### "EXHIBIT B"

#### **MASTER PLAN**

#### PHASE 1:

- A SANDBOX
- **B-INNOVATION HALE**

#### PHASE 2:

- C PARKING STRUCTURE & LOADING ZONE
- D KEWALO INCUBATION CENTER
- E PUBLIC PLAZA

#### PHASE 3:

F - LEARNING CENTER

# MASTER PLAN - PHASE 1, 2 & 3













# **MEZZANINE FLOOR PLAN**







# **2ND FLOOR PLAN**







## **3RD FLOOR PLAN**































## **SOUTH ELEVATION - KEAWE STREET**



## **EAST ELEVATION - ILALO STREET**





## **NORTH ELEVATION**









### **SECTION 1**



# **SECTION 2**

HTDC PHASE 1 A & B - CONCEPTUAL DESIGN



PROPERTY LINE



# **INTERIOR VIEW - COLLABORATION AREA**





## **MAUKA VIEW ALONG KEAWE STREET**





# **3D MASSING ALONG ILALO STREET**





# **3D MASSING ALONG KEAWE STREET**