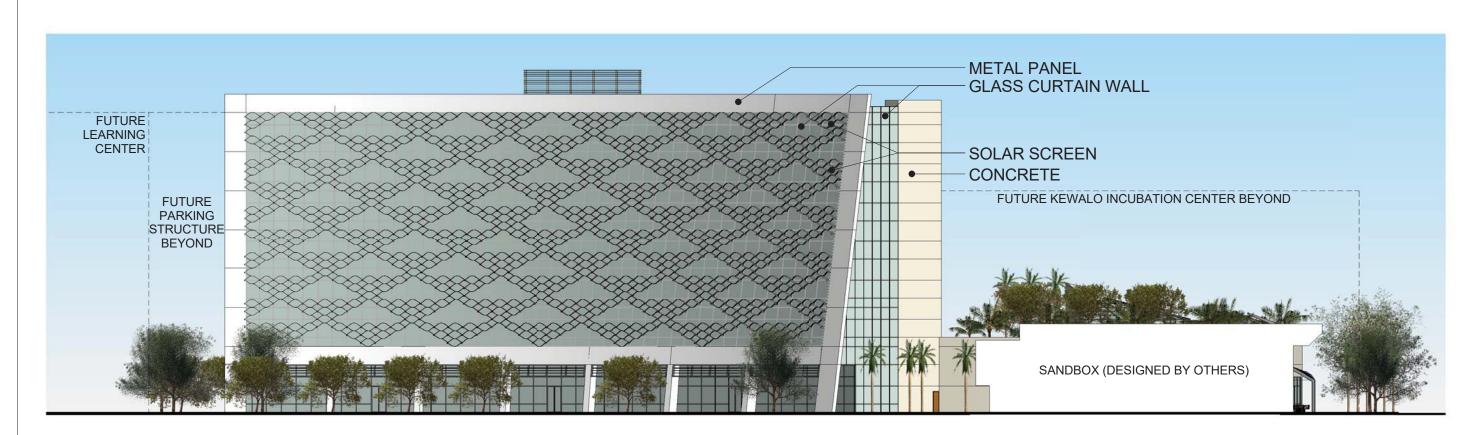

### "EXHIBIT B"

#### **MASTER PLAN**

#### PHASE 1:

- A SANDBOX
- **B-INNOVATION HALE**

#### PHASE 2:

- C PARKING STRUCTURE & LOADING ZONE
- D KEWALO INCUBATION CENTER
- E PUBLIC PLAZA

#### PHASE 3:

F - LEARNING CENTER

# MASTER PLAN - PHASE 1, 2 & 3













# **MEZZANINE FLOOR PLAN**







# **2ND FLOOR PLAN**







## **3RD FLOOR PLAN**































## **SOUTH ELEVATION - KEAWE STREET**



## **EAST ELEVATION - ILALO STREET**





## **NORTH ELEVATION**









### **SECTION 1**



# **SECTION 2**

HTDC PHASE 1 A & B - CONCEPTUAL DESIGN



PROPERTY LINE



# **INTERIOR VIEW - COLLABORATION AREA**





## **MAUKA VIEW ALONG KEAWE STREET**





# **3D MASSING ALONG ILALO STREET**





# **3D MASSING ALONG KEAWE STREET**