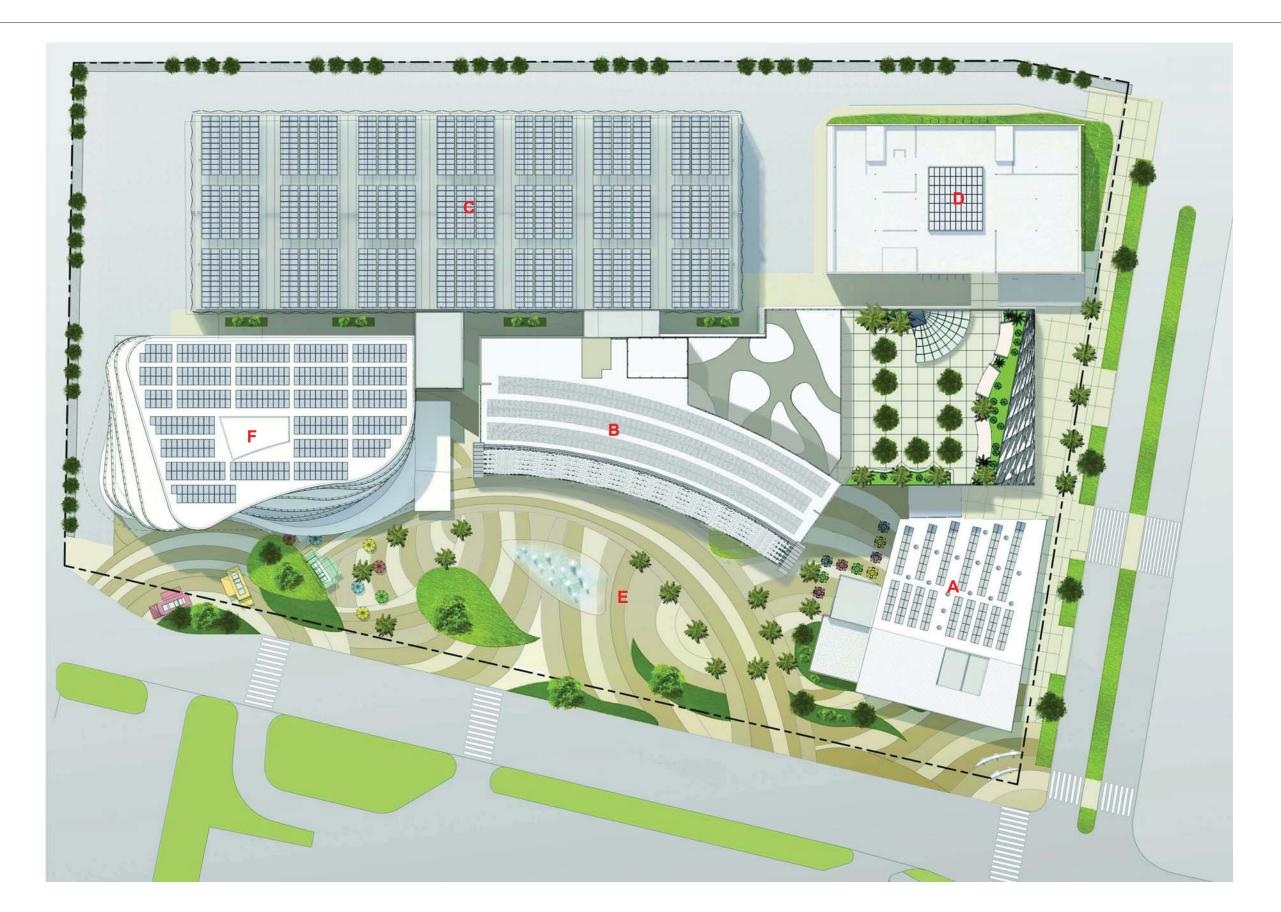

#### **MASTER PLAN**

#### PHASE 1:

- A SANDBOX
- **B-INNOVATION HALE**

#### PHASE 2:

- C PARKING STRUCTURE & LOADING ZONE
- D KEWALO INCUBATION CENTER
- E PUBLIC PLAZA

#### PHASE 3:

F - LEARNING CENTER

# MASTER PLAN - PHASE 1, 2 & 3