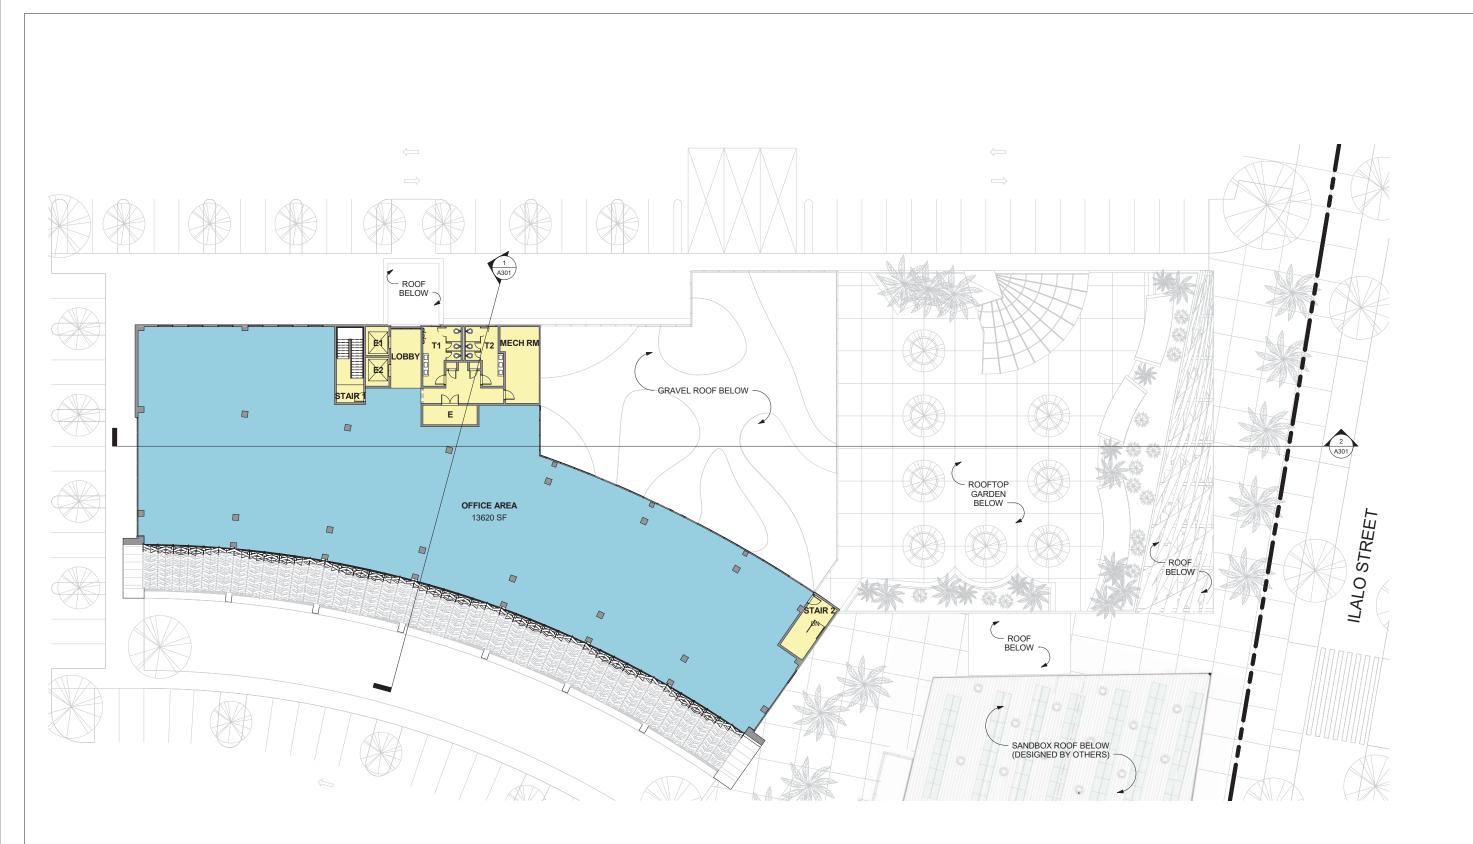

### "EXHIBIT B"

#### **MASTER PLAN**

#### PHASE 1:

- A SANDBOX
- **B-INNOVATION HALE**

#### PHASE 2:

- C PARKING STRUCTURE & LOADING ZONE
- D KEWALO INCUBATION CENTER
- E PUBLIC PLAZA

#### PHASE 3:

F - LEARNING CENTER

# MASTER PLAN - PHASE 1, 2 & 3













# **MEZZANINE FLOOR PLAN**







# **2ND FLOOR PLAN**







## **3RD FLOOR PLAN**































## **SOUTH ELEVATION - KEAWE STREET**



## **EAST ELEVATION - ILALO STREET**





## **NORTH ELEVATION**









### **SECTION 1**



# **SECTION 2**

HTDC PHASE 1 A & B - CONCEPTUAL DESIGN



PROPERTY LINE



# **INTERIOR VIEW - COLLABORATION AREA**





## **MAUKA VIEW ALONG KEAWE STREET**





# **3D MASSING ALONG ILALO STREET**





# **3D MASSING ALONG KEAWE STREET**