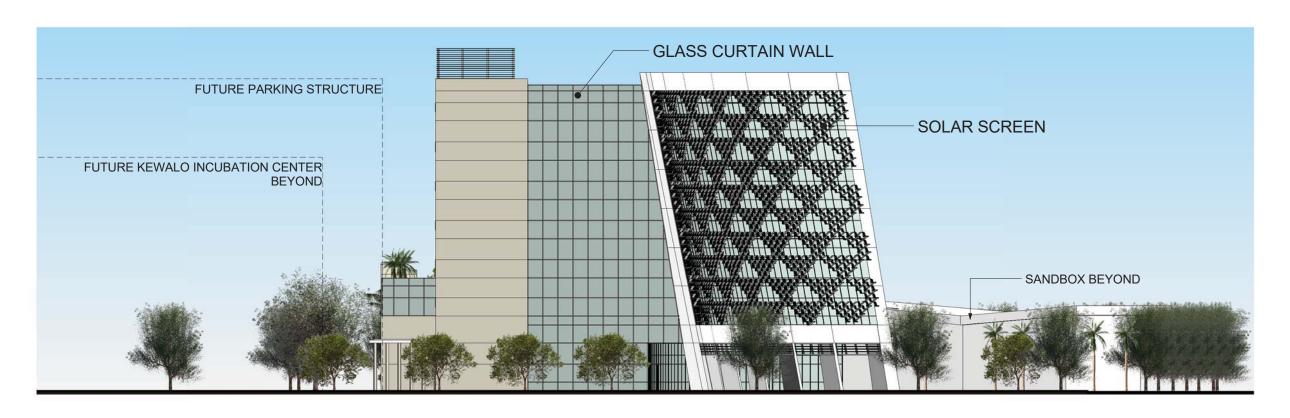

### "EXHIBIT B"

#### **MASTER PLAN**

#### PHASE 1:

- A SANDBOX
- **B-INNOVATION HALE**

#### PHASE 2:

- C PARKING STRUCTURE & LOADING ZONE
- D KEWALO INCUBATION CENTER
- E PUBLIC PLAZA

#### PHASE 3:

F - LEARNING CENTER

# MASTER PLAN - PHASE 1, 2 & 3













# **MEZZANINE FLOOR PLAN**







# **2ND FLOOR PLAN**







## **3RD FLOOR PLAN**































## **SOUTH ELEVATION - KEAWE STREET**



## **EAST ELEVATION - ILALO STREET**





## **NORTH ELEVATION**









### **SECTION 1**



# **SECTION 2**

HTDC PHASE 1 A & B - CONCEPTUAL DESIGN



PROPERTY LINE



# **INTERIOR VIEW - COLLABORATION AREA**





## **MAUKA VIEW ALONG KEAWE STREET**





# **3D MASSING ALONG ILALO STREET**





# **3D MASSING ALONG KEAWE STREET**