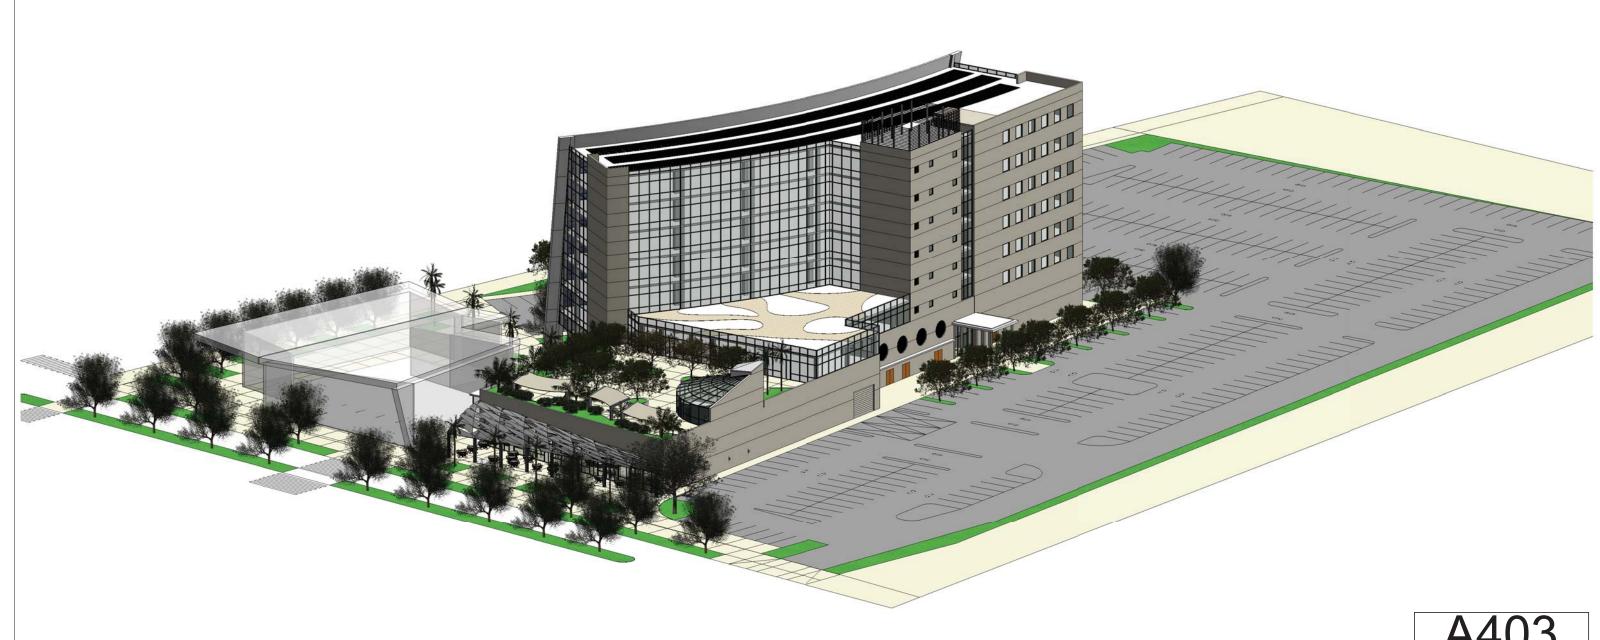

### "EXHIBIT B"

#### **MASTER PLAN**

#### PHASE 1:

- A SANDBOX
- **B-INNOVATION HALE**

#### PHASE 2:

- C PARKING STRUCTURE & LOADING ZONE
- D KEWALO INCUBATION CENTER
- E PUBLIC PLAZA

#### PHASE 3:

F - LEARNING CENTER

# MASTER PLAN - PHASE 1, 2 & 3













# **MEZZANINE FLOOR PLAN**







# **2ND FLOOR PLAN**







## **3RD FLOOR PLAN**































## **SOUTH ELEVATION - KEAWE STREET**



## **EAST ELEVATION - ILALO STREET**





## **NORTH ELEVATION**









### **SECTION 1**



# **SECTION 2**

HTDC PHASE 1 A & B - CONCEPTUAL DESIGN



PROPERTY LINE



# **INTERIOR VIEW - COLLABORATION AREA**





## **MAUKA VIEW ALONG KEAWE STREET**





# **3D MASSING ALONG ILALO STREET**





# **3D MASSING ALONG KEAWE STREET**