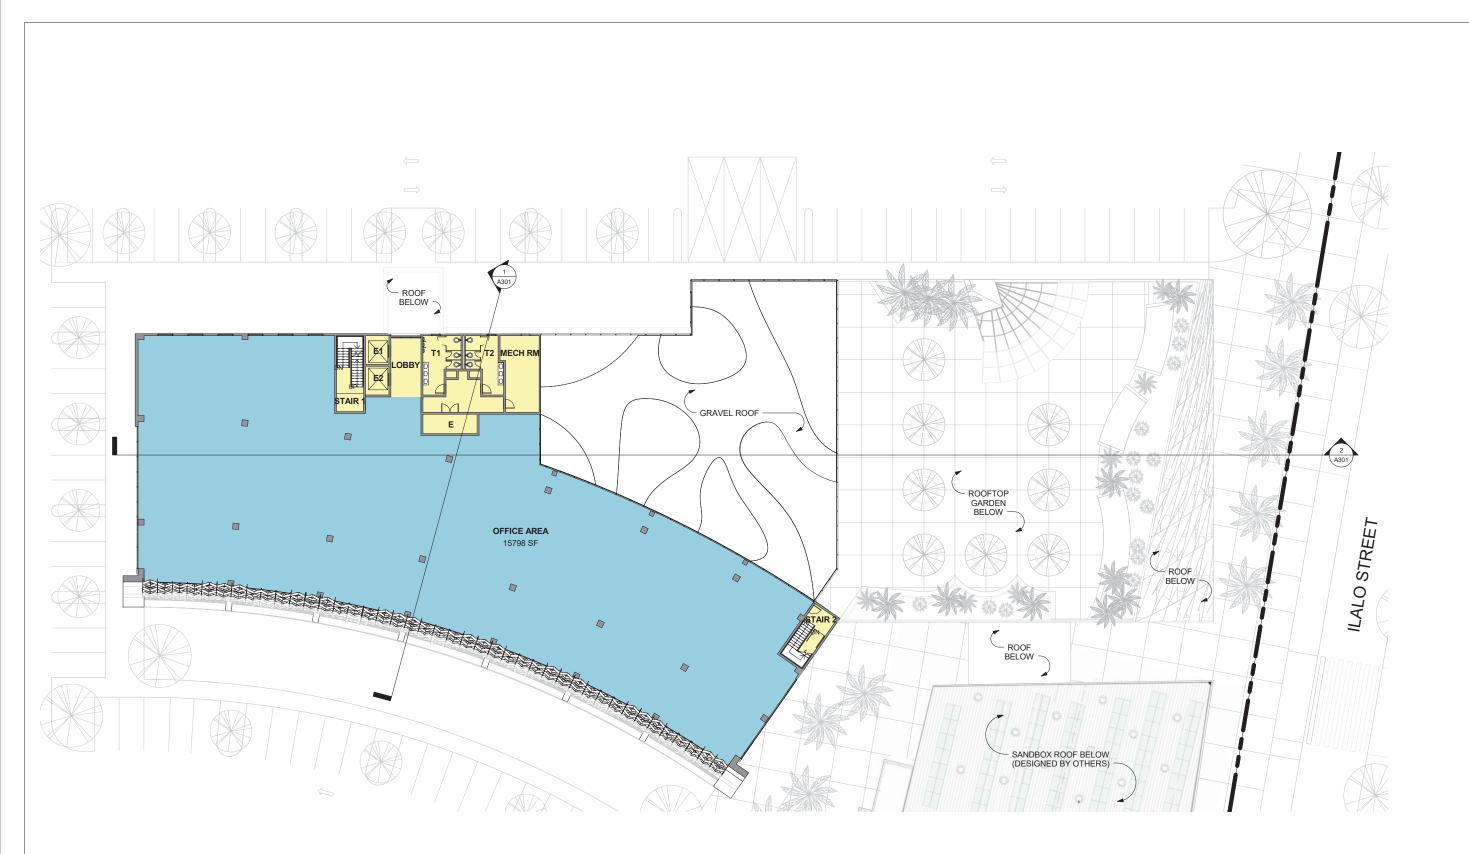

### "EXHIBIT B"

#### **MASTER PLAN**

#### PHASE 1:

- A SANDBOX
- **B-INNOVATION HALE**

#### PHASE 2:

- C PARKING STRUCTURE & LOADING ZONE
- D KEWALO INCUBATION CENTER
- E PUBLIC PLAZA

#### PHASE 3:

F - LEARNING CENTER

# MASTER PLAN - PHASE 1, 2 & 3













# **MEZZANINE FLOOR PLAN**







# **2ND FLOOR PLAN**







## **3RD FLOOR PLAN**































## **SOUTH ELEVATION - KEAWE STREET**



## **EAST ELEVATION - ILALO STREET**





## **NORTH ELEVATION**









### **SECTION 1**



# **SECTION 2**

HTDC PHASE 1 A & B - CONCEPTUAL DESIGN



PROPERTY LINE



# **INTERIOR VIEW - COLLABORATION AREA**





## **MAUKA VIEW ALONG KEAWE STREET**





# **3D MASSING ALONG ILALO STREET**





# **3D MASSING ALONG KEAWE STREET**