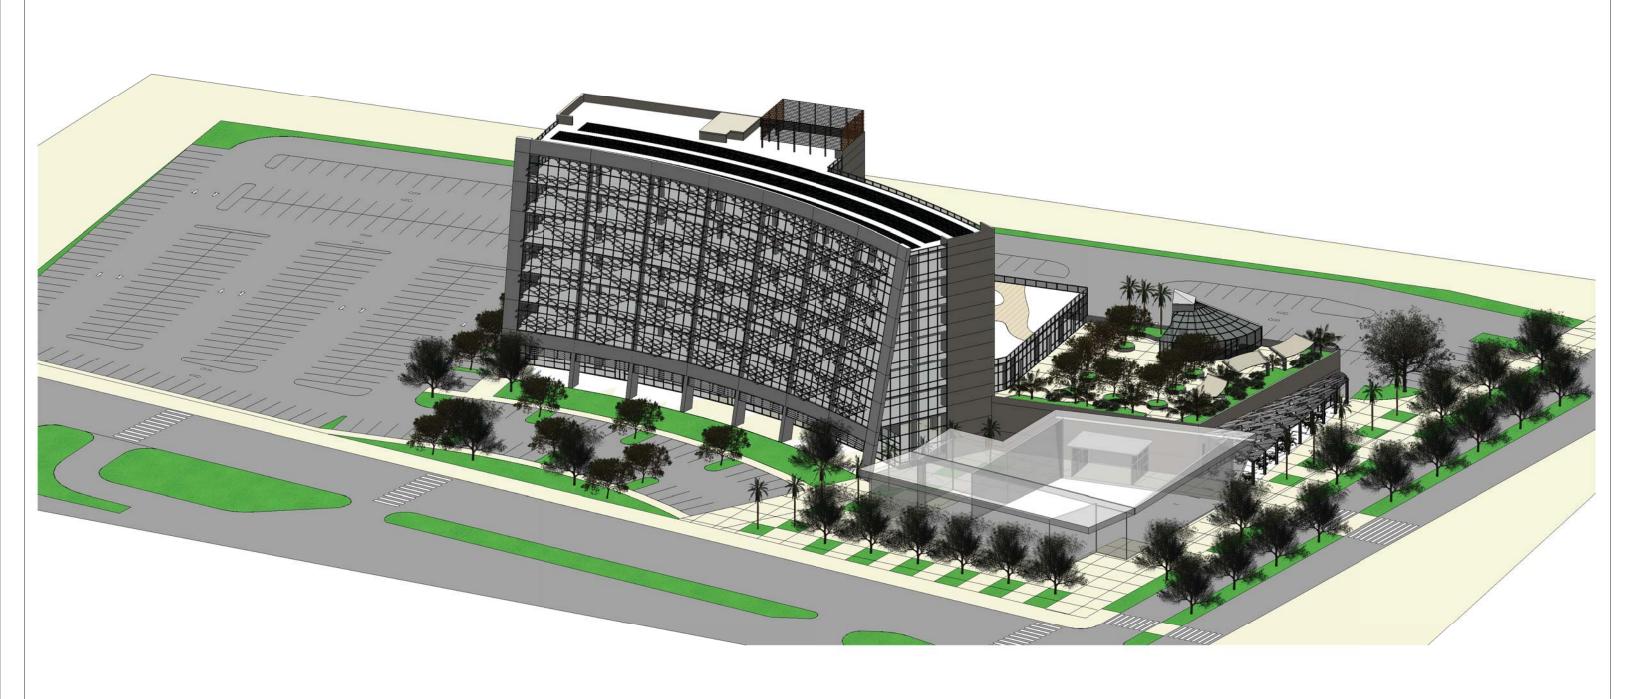

### "EXHIBIT B"

#### **MASTER PLAN**

#### PHASE 1:

- A SANDBOX
- **B-INNOVATION HALE**

#### PHASE 2:

- C PARKING STRUCTURE & LOADING ZONE
- D KEWALO INCUBATION CENTER
- E PUBLIC PLAZA

#### PHASE 3:

F - LEARNING CENTER

# MASTER PLAN - PHASE 1, 2 & 3













# **MEZZANINE FLOOR PLAN**







# **2ND FLOOR PLAN**







## **3RD FLOOR PLAN**































## **SOUTH ELEVATION - KEAWE STREET**



## **EAST ELEVATION - ILALO STREET**





## **NORTH ELEVATION**









### **SECTION 1**



# **SECTION 2**

HTDC PHASE 1 A & B - CONCEPTUAL DESIGN



PROPERTY LINE



# **INTERIOR VIEW - COLLABORATION AREA**





## **MAUKA VIEW ALONG KEAWE STREET**





# **3D MASSING ALONG ILALO STREET**





# **3D MASSING ALONG KEAWE STREET**