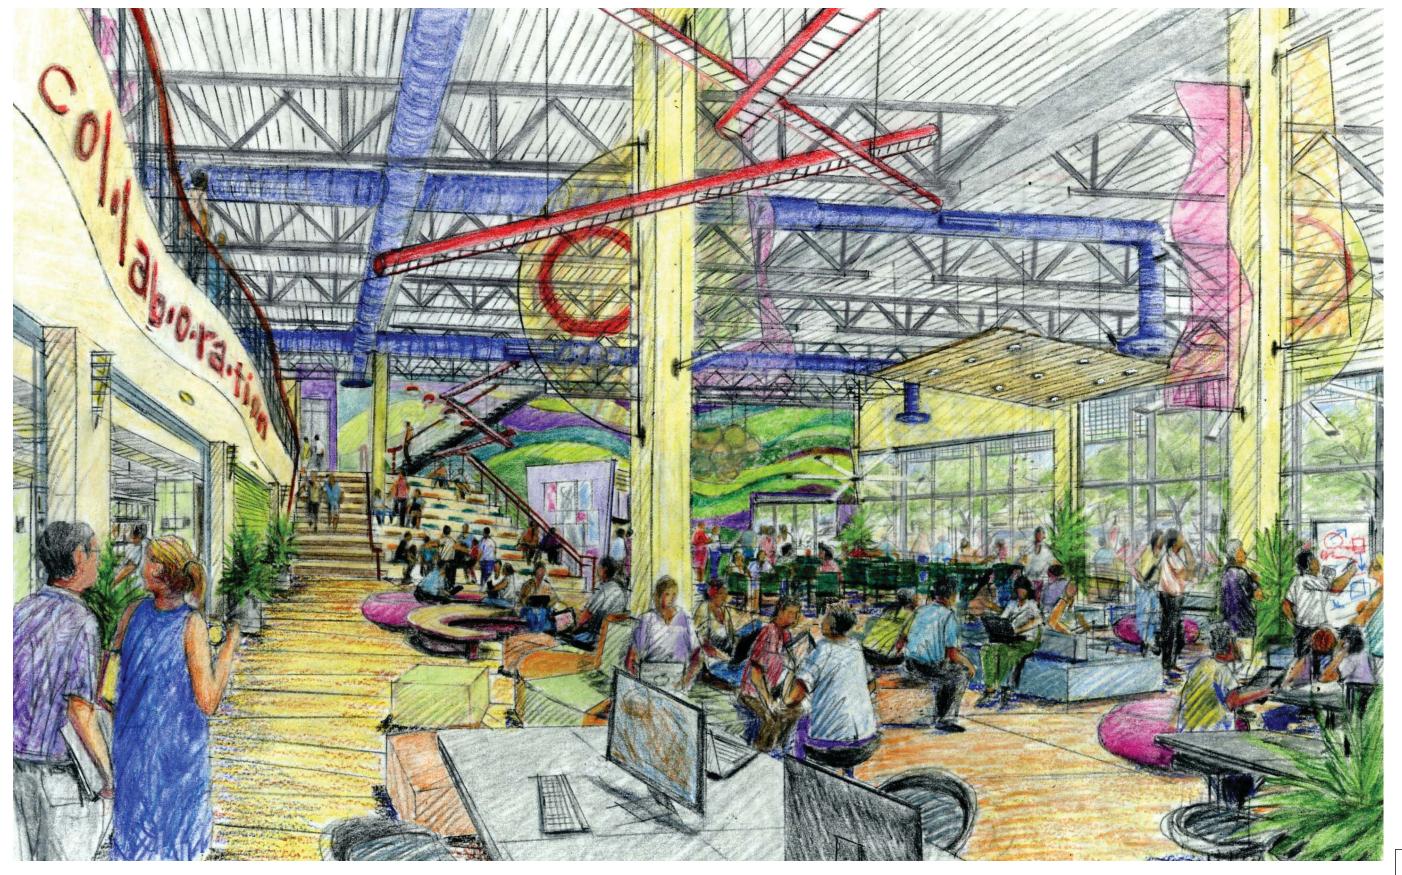

### "EXHIBIT B"

#### **MASTER PLAN**

#### PHASE 1:

- A SANDBOX
- **B-INNOVATION HALE**

#### PHASE 2:

- C PARKING STRUCTURE & LOADING ZONE
- D KEWALO INCUBATION CENTER
- E PUBLIC PLAZA

#### PHASE 3:

F - LEARNING CENTER

# MASTER PLAN - PHASE 1, 2 & 3













# **MEZZANINE FLOOR PLAN**







# **2ND FLOOR PLAN**







## **3RD FLOOR PLAN**































## **SOUTH ELEVATION - KEAWE STREET**



## **EAST ELEVATION - ILALO STREET**





## **NORTH ELEVATION**









### **SECTION 1**



# **SECTION 2**

HTDC PHASE 1 A & B - CONCEPTUAL DESIGN



PROPERTY LINE



# **INTERIOR VIEW - COLLABORATION AREA**





## **MAUKA VIEW ALONG KEAWE STREET**





# **3D MASSING ALONG ILALO STREET**





# **3D MASSING ALONG KEAWE STREET**