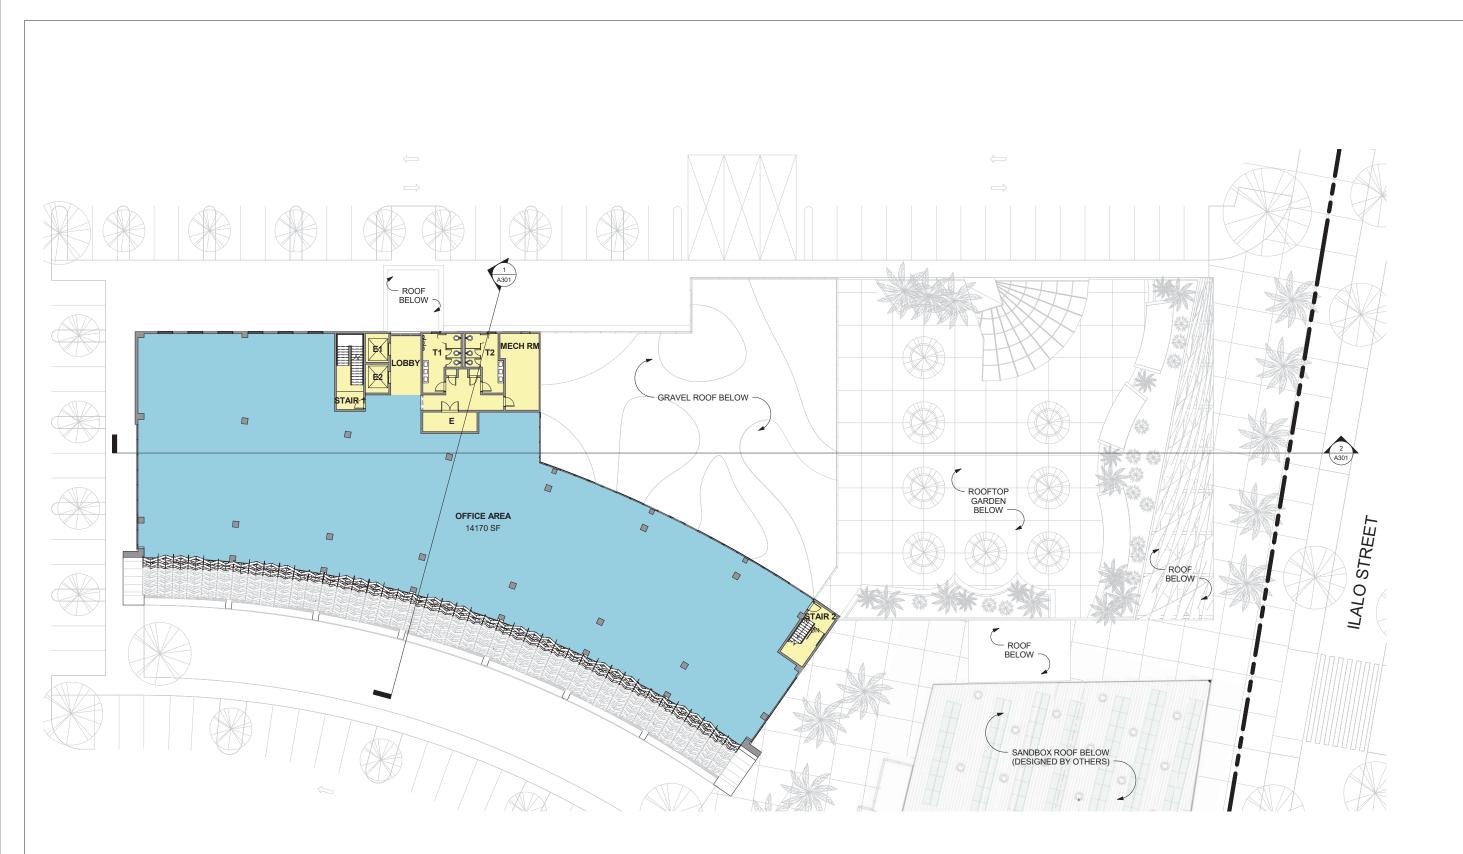

### "EXHIBIT B"

#### **MASTER PLAN**

#### PHASE 1:

- A SANDBOX
- **B-INNOVATION HALE**

#### PHASE 2:

- C PARKING STRUCTURE & LOADING ZONE
- D KEWALO INCUBATION CENTER
- E PUBLIC PLAZA

#### PHASE 3:

F - LEARNING CENTER

# MASTER PLAN - PHASE 1, 2 & 3













# **MEZZANINE FLOOR PLAN**







# **2ND FLOOR PLAN**







## **3RD FLOOR PLAN**































## **SOUTH ELEVATION - KEAWE STREET**



## **EAST ELEVATION - ILALO STREET**





## **NORTH ELEVATION**









### **SECTION 1**



# **SECTION 2**

HTDC PHASE 1 A & B - CONCEPTUAL DESIGN



PROPERTY LINE



# **INTERIOR VIEW - COLLABORATION AREA**





## **MAUKA VIEW ALONG KEAWE STREET**





# **3D MASSING ALONG ILALO STREET**





# **3D MASSING ALONG KEAWE STREET**