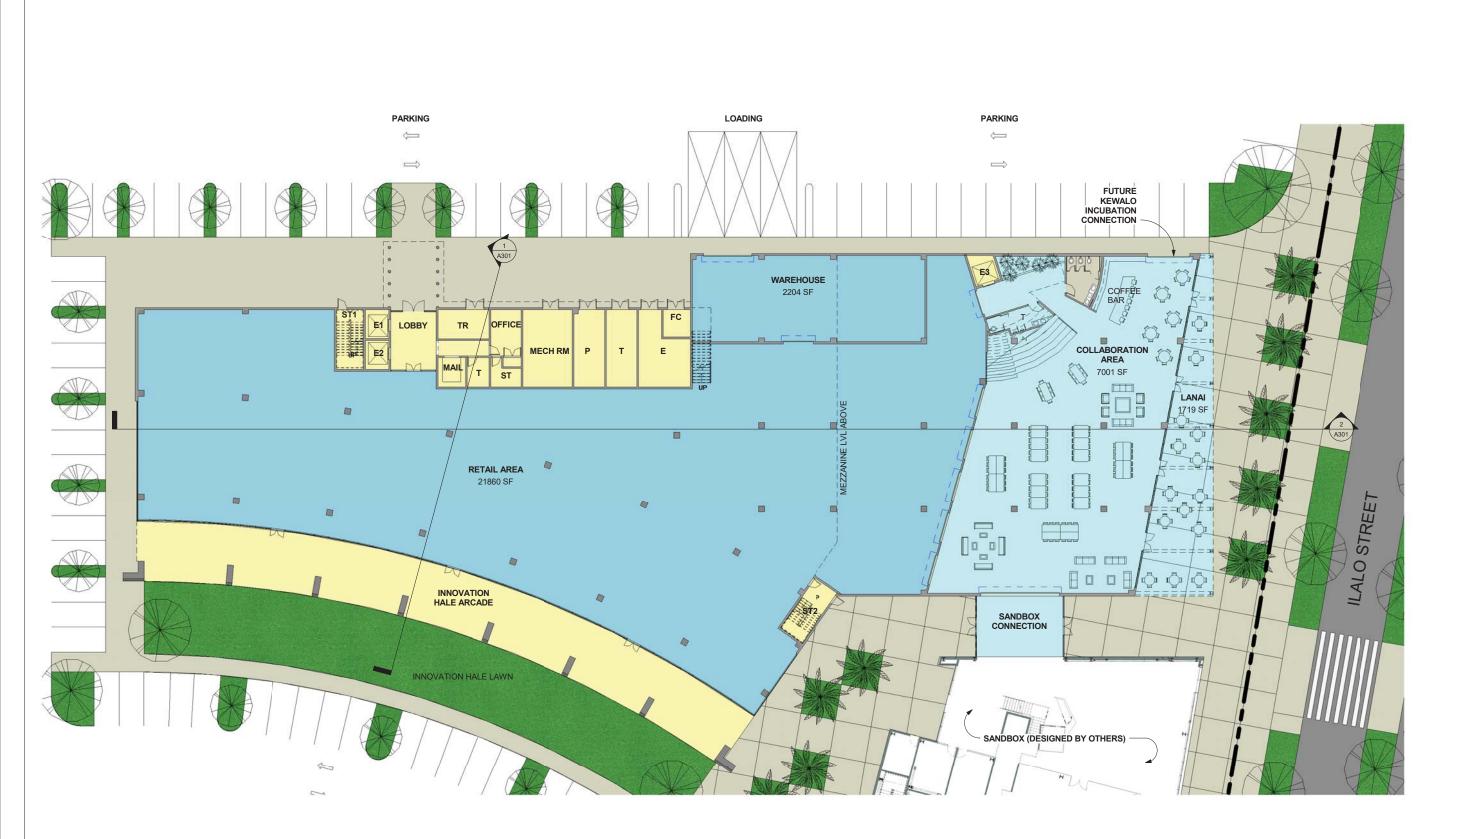

### "EXHIBIT B"

#### **MASTER PLAN**

#### PHASE 1:

- A SANDBOX
- **B-INNOVATION HALE**

#### PHASE 2:

- C PARKING STRUCTURE & LOADING ZONE
- D KEWALO INCUBATION CENTER
- E PUBLIC PLAZA

#### PHASE 3:

F - LEARNING CENTER

# MASTER PLAN - PHASE 1, 2 & 3













# **MEZZANINE FLOOR PLAN**







# **2ND FLOOR PLAN**







## **3RD FLOOR PLAN**































## **SOUTH ELEVATION - KEAWE STREET**



## **EAST ELEVATION - ILALO STREET**





## **NORTH ELEVATION**









### **SECTION 1**



# **SECTION 2**

HTDC PHASE 1 A & B - CONCEPTUAL DESIGN



PROPERTY LINE



# **INTERIOR VIEW - COLLABORATION AREA**





## **MAUKA VIEW ALONG KEAWE STREET**





# **3D MASSING ALONG ILALO STREET**





# **3D MASSING ALONG KEAWE STREET**