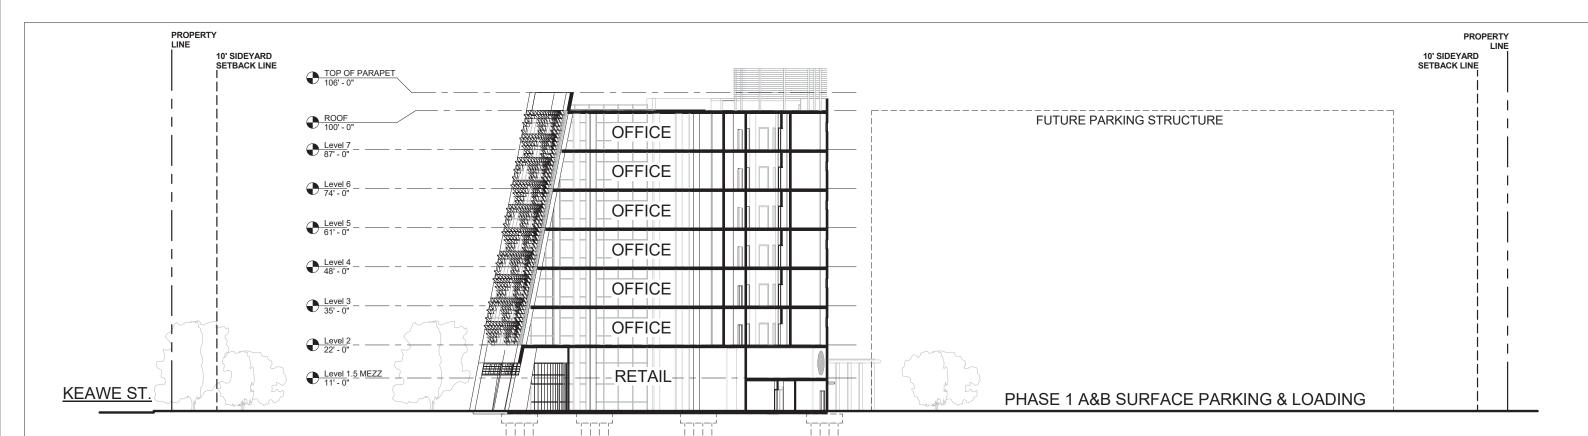

### "EXHIBIT B"

#### **MASTER PLAN**

#### PHASE 1:

- A SANDBOX
- **B-INNOVATION HALE**

#### PHASE 2:

- C PARKING STRUCTURE & LOADING ZONE
- D KEWALO INCUBATION CENTER
- E PUBLIC PLAZA

#### PHASE 3:

F - LEARNING CENTER

# MASTER PLAN - PHASE 1, 2 & 3













# **MEZZANINE FLOOR PLAN**







# **2ND FLOOR PLAN**







## **3RD FLOOR PLAN**































## **SOUTH ELEVATION - KEAWE STREET**



## **EAST ELEVATION - ILALO STREET**





## **NORTH ELEVATION**









### **SECTION 1**



# **SECTION 2**

HTDC PHASE 1 A & B - CONCEPTUAL DESIGN



PROPERTY LINE



# **INTERIOR VIEW - COLLABORATION AREA**





## **MAUKA VIEW ALONG KEAWE STREET**





# **3D MASSING ALONG ILALO STREET**





# **3D MASSING ALONG KEAWE STREET**