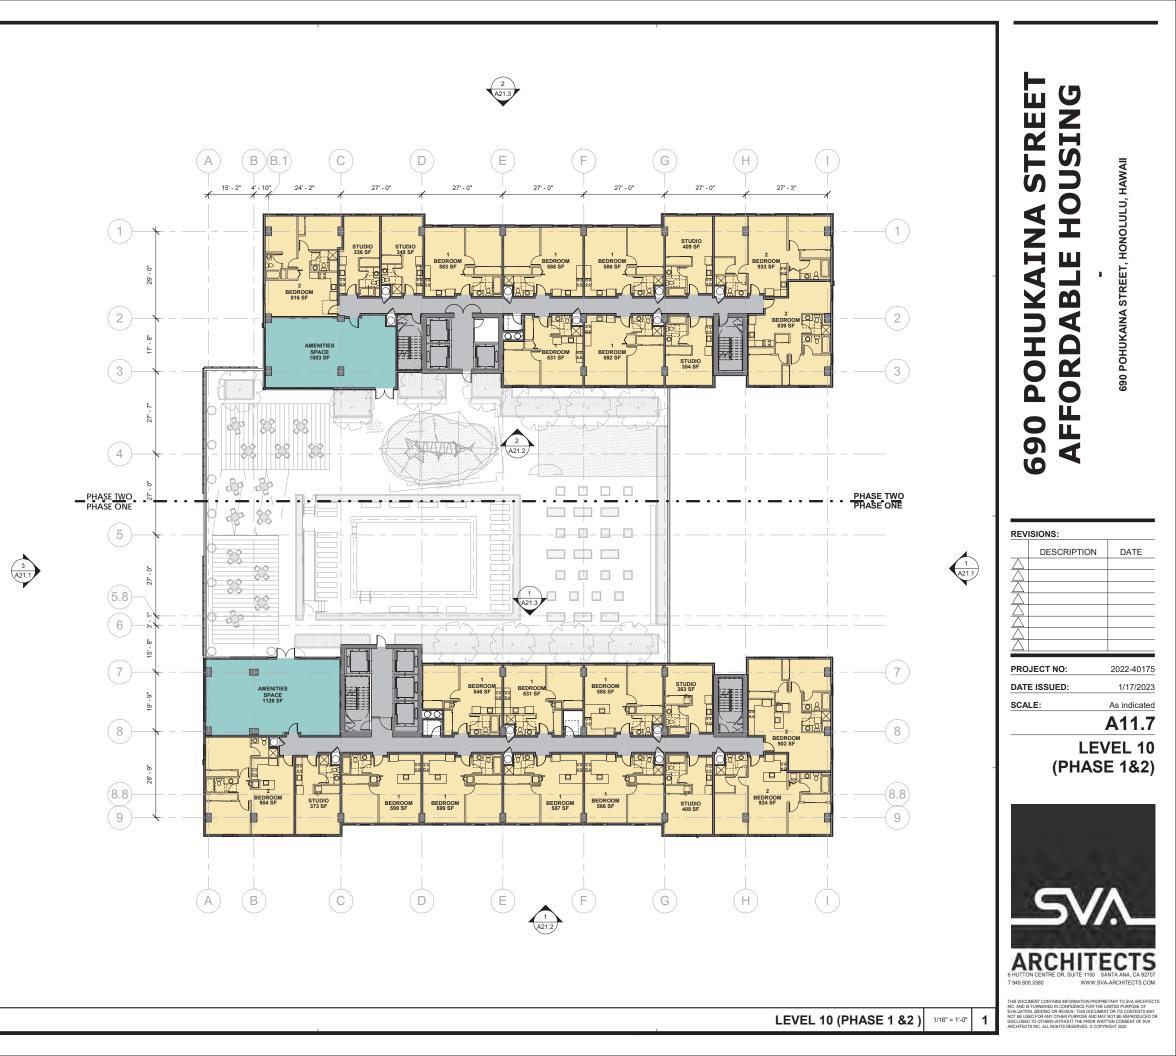

A large recreation deck on top of the parking podium (level 10) will include a pool, lounge area, trellis-covered seating areas, play structure, community gardens, "bark park," and landscaped areas. Each phase will also include interior common area recreation space and restrooms adjacent to the recreation deck. The recreation deck will be available to residents of both phases and will provide views of the surrounding community and a dramatic space for residents to socialize.

Both towers will also have common area lanai and additional interior recreation spaces separate from the recreation deck. These areas provide recreation space in addition to the recreation deck on top of the parking podium.

| CATEGORY                | Mauka Area Rules<br>Title 15, Chapter 217,<br>HAR                                                                                                                      | REQUIREMENTS<br>(ALLOWABLE)                                                                                                                                                                                                                                                                                                                                                                                                                                                                                                                                                                                                                                                                                                                                                                                                                                                                                                           | PROPOSED<br>(690 Pohukaina)                                                                                                                                                                                                                                                                                                                                                                            | SHEET/<br>COMMENT                                                                                                                                           |
|-------------------------|------------------------------------------------------------------------------------------------------------------------------------------------------------------------|---------------------------------------------------------------------------------------------------------------------------------------------------------------------------------------------------------------------------------------------------------------------------------------------------------------------------------------------------------------------------------------------------------------------------------------------------------------------------------------------------------------------------------------------------------------------------------------------------------------------------------------------------------------------------------------------------------------------------------------------------------------------------------------------------------------------------------------------------------------------------------------------------------------------------------------|--------------------------------------------------------------------------------------------------------------------------------------------------------------------------------------------------------------------------------------------------------------------------------------------------------------------------------------------------------------------------------------------------------|-------------------------------------------------------------------------------------------------------------------------------------------------------------|
|                         |                                                                                                                                                                        | (b) Wherever a build to line is equal to or<br>greater than fifteen feet, a terrace front<br>frontage type (see Figure FT.8 (terrace front)<br>shall be used.                                                                                                                                                                                                                                                                                                                                                                                                                                                                                                                                                                                                                                                                                                                                                                         | <ul> <li>b) Complies — As Build to Lines are greater<br/>than 15 feet along Pohukaina Street and<br/>Keawe Street, Terrace Fronts will be used<br/>along both frontages.</li> </ul>                                                                                                                                                                                                                    |                                                                                                                                                             |
| BUILDING FORM           | §15-217-54 Building<br>form<br>Figure 1.12, Building<br>Form<br>Figure NZ.6, Pauahi (PA)<br>Zone                                                                       | <ul> <li>(c) Where the floor plate ratio identified in Figures BT.1 to BT.10indicate a value of less than one hundred per cent, the remainder value of setback area is considered the building void (see Figure 1.12-C (illustrative building void and floor plate diagrams). At least twenty-five per cent of the building void shall be located along the facade and have a minimum depth of ten feet, as measured from the facade toward the rear lot line; provided, however, that this minimum depth from the facade shall be increased by three feet for every ten feet of building height.</li> <li>(f) All new principal buildings shall be designed with a street front element conforming to Figure 1.3-D (development standards summary- building form). See Figure 1.12-A (illustrative building form diagram) and attached at the end of this chapter, for an illustrative example of a street front element.</li> </ul> | <ul> <li>(c) Requested Exemption: 201H Exception<br/>Request to increase floor plate to 11,908 SF<br/>for Phase 1 tower and 10,403 SF for Phase 2<br/>tower in lieu of BT.10 allowable 10,000 SF.<br/>Project lot area is 66,423 SF.</li> <li>(f) Requested Exemption: 201H Exception<br/>Request to increase street front element height<br/>to 86'-1" in lieu of 65' noted in Figure 1.3.</li> </ul> | Sheet #A11.1<br>Level 1 (Phase<br>1&2)<br>Sheet #s A21.1,<br>A21.2 & A21.3<br>Exterior<br>Elevations<br>Sheet #<br>Landscape/Plan<br>ting Plan              |
| ARCHITECTURAL<br>DESIGN | §15-217-55,<br>Architectural Design.<br>Figure 1.6A, View<br>Corridors<br>Figure 1.6B, View<br>Preservation<br>Figure 1.13, Building<br>Placement and<br>Encroachments | <ul> <li>(a) Awnings, trellises and canopies:</li> <li>(1) The use of vinyl or plastic awnings, trellises and canopies is prohibited along promenade streets and view corridor streets;</li> <li>(2) Awnings, trellises, and canopies shall comply with Figure 1.13 (building placement and encroachments);</li> <li>(3) Awnings, trellises, and canopies shall not obstruct views of pedestrian-oriented signage (e.g., blade sign) for shops and businesses; and</li> </ul>                                                                                                                                                                                                                                                                                                                                                                                                                                                         | <ul> <li>(a) Complies — No awnings, trellises, or<br/>canopies are proposed along the building<br/>frontage along Pohukaina Street or Keawe<br/>Street. Trellises and a shade structure are<br/>proposed on the recreation deck (level 10) and<br/>will be incompliance with §15-217-55(a)(1 – 4).</li> </ul>                                                                                          | Sheet #s A21.1,<br>2 & 3 Exterior<br>Elevations<br>Sheet #<br>Ground Level<br>Landscape Plan<br>and Level 10<br>Landscape Plan<br>Sheet # A11.6<br>Level 10 |