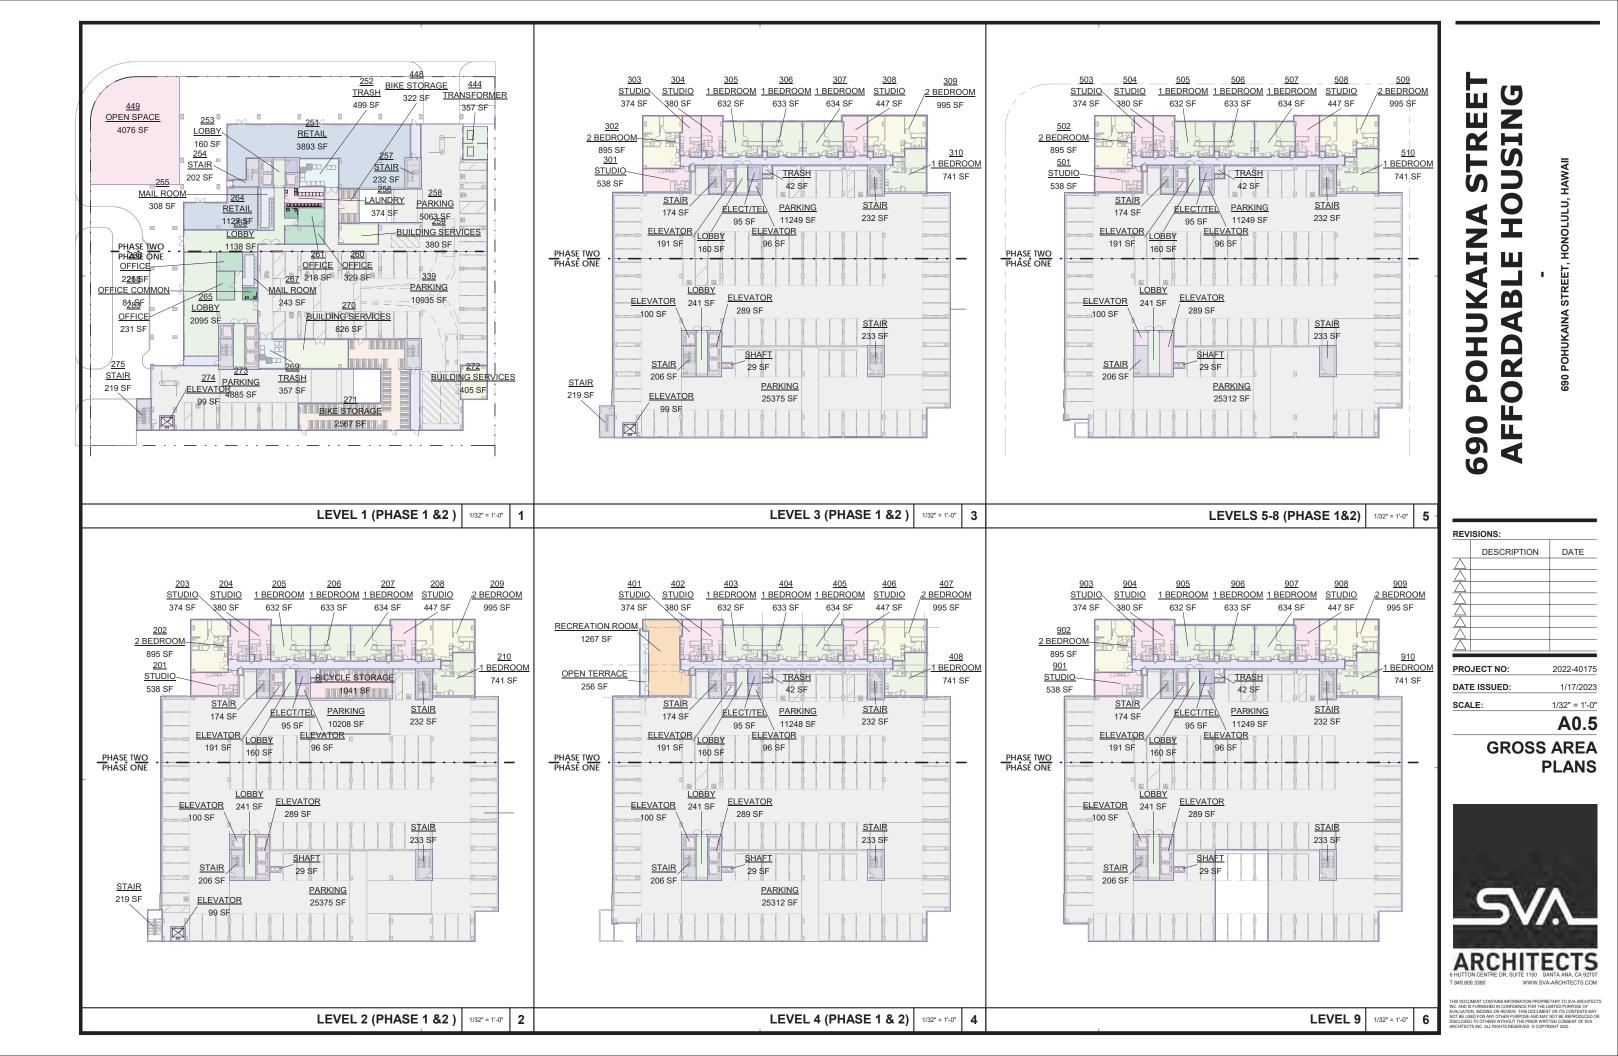

The ground-level will include:

- A public plaza at the corner of Keawe and Pohukaina Streets;
- Approximately 5,000 gross square feet (GSF) of commercial space fronting the public plaza and continuing along Keawe Street; and
- A residential lobby, mail rooms, conference rooms, restrooms, management offices, and building support spaces (see Exhibit 2 for Project plans).

Sincerely,

Tom Schnell, AICP Principal

| CATEGORY                                | Mauka Area Rules<br>Title 15, Chapter 217,<br>HAR                                                                   | REQUIREMENTS<br>(ALLOWABLE)                                                                                                                                                                                                                                                                                                                                                                                                                                                                                                                                                                                                              | PROPOSED<br>(690 Pohukaina)                                                                                                                                                                                                                                                                                                                                                                                                                            | SHEET/<br>COMMENT                                                                                                                                                              |
|-----------------------------------------|---------------------------------------------------------------------------------------------------------------------|------------------------------------------------------------------------------------------------------------------------------------------------------------------------------------------------------------------------------------------------------------------------------------------------------------------------------------------------------------------------------------------------------------------------------------------------------------------------------------------------------------------------------------------------------------------------------------------------------------------------------------------|--------------------------------------------------------------------------------------------------------------------------------------------------------------------------------------------------------------------------------------------------------------------------------------------------------------------------------------------------------------------------------------------------------------------------------------------------------|--------------------------------------------------------------------------------------------------------------------------------------------------------------------------------|
| COMPLIANCE<br>WITH OTHER<br>REGULATIONS | §15-217-6, Compliance<br>with Other Regulations                                                                     | <ul> <li>(b) The following provisions of the subtitle 4, title 15 apply within the mauka area and may be referenced herein:</li> <li>(1) HCDA's rules of practice and procedure; and</li> <li>(2) Chapter 218 (Kakaako reserved housing rules).</li> </ul>                                                                                                                                                                                                                                                                                                                                                                               | Requested Exemption: 201H Exemption<br>requested to process the proposed Project under<br>HHFDC and Chapter 201H, HRS instead of HCDA,<br>HAR §15-217-6 (Compliance with Other<br>Regulations), and HAR §15-218 (Reserved<br>Housing Rules).                                                                                                                                                                                                           |                                                                                                                                                                                |
| REGULATING<br>PLAN                      | §15-217-22, Regulating<br>Plan<br>Figure 1.2 Regulating<br>Plan                                                     | Pauahi (PA)                                                                                                                                                                                                                                                                                                                                                                                                                                                                                                                                                                                                                              | Complies with §15-217-22 and Figure 1.2 –<br>Proposed Project is at the intersection of Keawe<br>and Pohukaina Streets and is within the Pauahi<br>Zone.                                                                                                                                                                                                                                                                                               | Sheet #A11.1<br>Level 1 (Phase<br>1&2)                                                                                                                                         |
| NEIGHBORHOOD<br>ZONES                   | §15-217-23(a)(6), Pauahi<br>Zone<br>Figure NZ.6, Pauahi PA)<br>Zone<br>Figure 1.3, Development<br>Standards Summary | <ul> <li>The regulating plan is divided into neighborhood zones corresponding to the mauka area plan.</li> <li>These neighborhood zones and their corresponding development and use rules and guidelines are as follows:</li> <li>6. Pauahi zone (see Figure NZ.6 (Pauahi). The Pauahi zone will transition into a mixed-use urban village of significantly increased building heights and density. The Pauahi neighborhood will also continue to provide important link from the makai area of Kakaako's waterfront up toward mauka. Walkability will be improved through the insertion of new thoroughfares or passageways.</li> </ul> | Complies with Figure NZ.6 Pauahi Zone and<br>Figure 1.3 Development Standards Summary,<br>except for 3.5 FAR.<br>Requested Exemption: 201H Exemption<br>requested to increase the FAR of the Project Site<br>from 3.5 to 8.<br>TMK Parcel Area: 94,423 SF<br>DOE site: (28,000)<br>Project Site: 66,423<br>Permitted FAR: 66,423 SF x 3.5 = 232,481 SF<br>Proposed FAR: 66,423 SF x 8 = 531,384 SF                                                     | Sheet #: A0.0<br>Cover Page<br>Sheet #A11.1<br>Level 1 (Phase<br>1&2)<br>Sheet #s,<br>A21.1, A21.2 &<br>A21.3 Exterior<br>Elevations<br>Sheet #, A31.1<br>Building<br>Sections |
| BUILDING TYPE                           | §15-217-24 Building<br>types<br>Figure BT.10, Podium<br>High Rise                                                   | All buildings shall conform with the building<br>standards set forth in Figures BT.1 to BT.10,<br>which specify lot and facade width, access,<br>parking, open space, landscaping, frontage<br>types, and building massing standards to each<br>building type.                                                                                                                                                                                                                                                                                                                                                                           | <b>Complies</b> with BT.10 Podium High Rise –<br>Proposed Project consists of two residential<br>towers: Phase 1 tower (355'-7" tall) and Phase 2<br>tower (175'-4"" tall) connected by a retail/parking<br>podium deck (86'-1" tall). The towers are offset<br>slightly and 100% of the Phase 1 tower façade is<br>aligned with the ground floor frontage on Keawe<br>Street.<br>Open Space Required: 9,964 SF (Project Site<br>66,423 x 15% = 9,964) | Sheet #: A0.0<br>Cover Page<br>Sheet #A11.1<br>Level 1 (Phase<br>1&2)<br>Sheets, A21.1,<br>A21.2 & A21.3<br>Exterior<br>Elevations                                             |