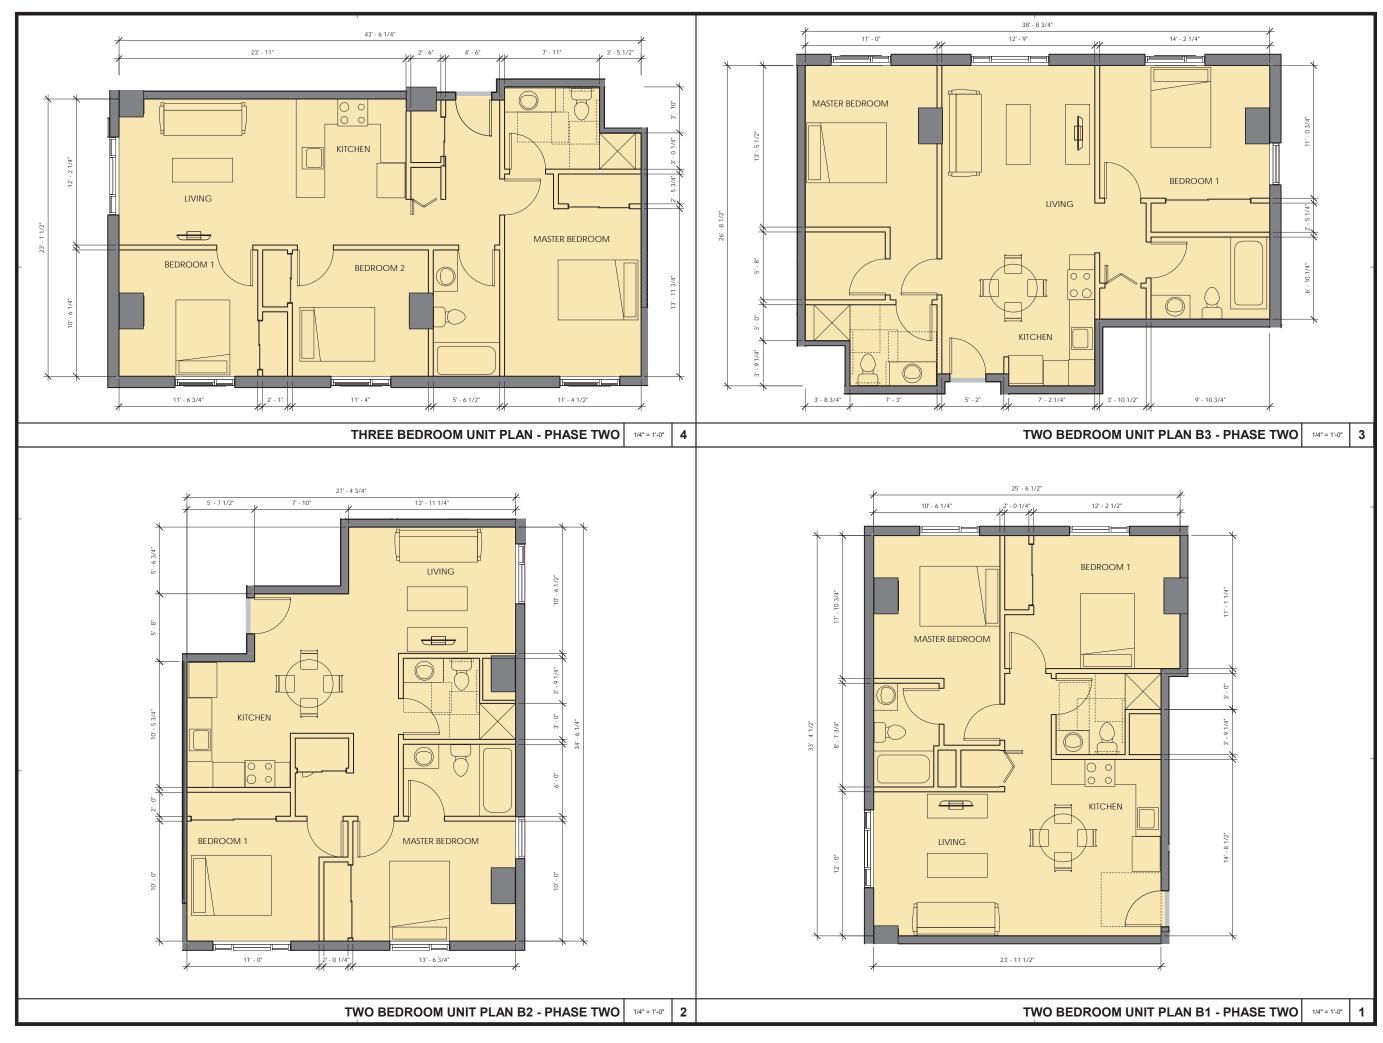

The Project consists of two (2) Phases. Phase I will build a single 39-story tower containing 429 rental units, that will be affordable to those earning between 80 percent to 120 percent of the area median income ("AMI"), and two manager's units. Phase II will build one 18-story tower containing 192 rental units, affordable to those earning between 30 percent to 60 percent AMI, and two manager's units. The two towers will be connected by a parking structure, that has commercial uses on the ground floor along Keawe Street. The parking structure will not only house parking stalls for the residential and commercial uses but will also house 110 parking stalls that will be retained by HHFDC. The Developer's drawings, submitted by PBR HAWAII on February 13, 2023, for the proposed Project, as well as the project description, are attached as Exhibit A.

#### Project Summary

Pohukaina Commons will be built in two phases and includes:

- Two residential towers,
- A parking structure connecting the towers,
- Recreational amenities,
- A public plaza, and
- Ground-floor commercial space.

The Phase 1 tower will be 39-stories with 429 rental units affordable to individuals, families, and households earning between 80 to 120% of the area median income (AMI) and two manager's units.

The Phase 2 tower will be 18-stories with 192 rental units affordable to individuals, families, and other households earning between 30 to 60% of the AMI and two manager's units.