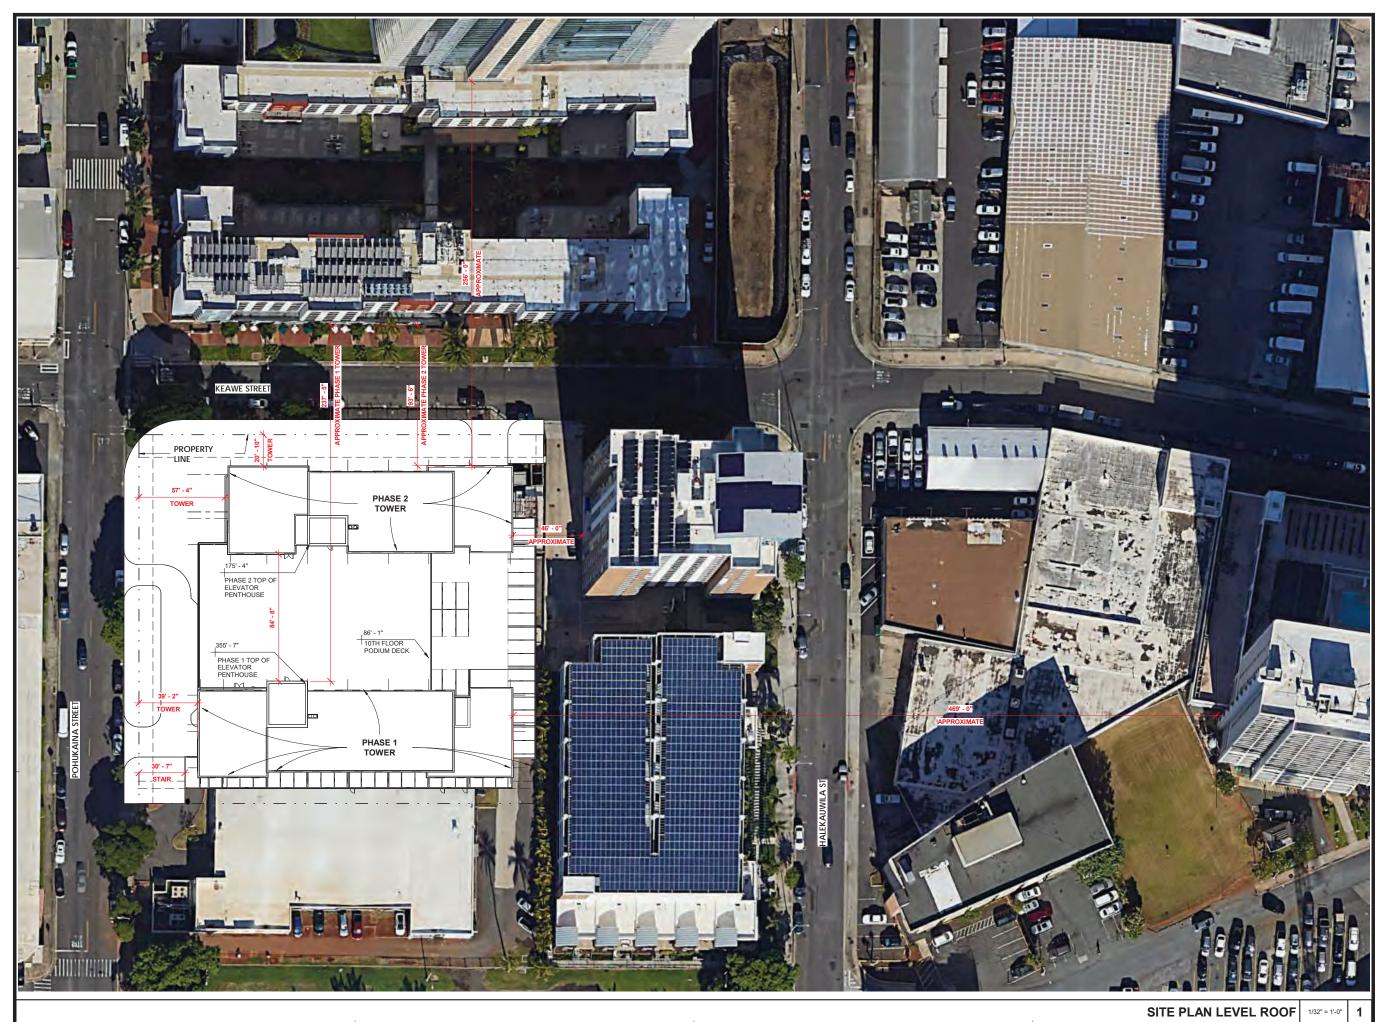

The Phase 1 tower will be 39-stories with 429 rental units affordable to individuals, families, and households earning between 80 to 120% of the area median income (AMI) and two manager's units.

The Phase 2 tower will be 18-stories with 192 rental units affordable to individuals, families, and other households earning between 30 to 60% of the AMI and two manager's units.

| CATEGORY                | Mauka Area Rules<br>Title 15, Chapter 217,<br>HAR                                                                                                                      | REQUIREMENTS<br>(ALLOWABLE)                                                                                                                                                                                                                                                                                                                                                                                                                                                                                                                                                                                                                                                                                                                                                                                                                                                                                                           | PROPOSED<br>(690 Pohukaina)                                                                                                                                                                                                                                                                                                                                                                            | SHEET/<br>COMMENT                                                                                                                                           |
|-------------------------|------------------------------------------------------------------------------------------------------------------------------------------------------------------------|---------------------------------------------------------------------------------------------------------------------------------------------------------------------------------------------------------------------------------------------------------------------------------------------------------------------------------------------------------------------------------------------------------------------------------------------------------------------------------------------------------------------------------------------------------------------------------------------------------------------------------------------------------------------------------------------------------------------------------------------------------------------------------------------------------------------------------------------------------------------------------------------------------------------------------------|--------------------------------------------------------------------------------------------------------------------------------------------------------------------------------------------------------------------------------------------------------------------------------------------------------------------------------------------------------------------------------------------------------|-------------------------------------------------------------------------------------------------------------------------------------------------------------|
|                         |                                                                                                                                                                        | (b) Wherever a build to line is equal to or<br>greater than fifteen feet, a terrace front<br>frontage type (see Figure FT.8 (terrace front)<br>shall be used.                                                                                                                                                                                                                                                                                                                                                                                                                                                                                                                                                                                                                                                                                                                                                                         | <ul> <li>b) Complies — As Build to Lines are greater<br/>than 15 feet along Pohukaina Street and<br/>Keawe Street, Terrace Fronts will be used<br/>along both frontages.</li> </ul>                                                                                                                                                                                                                    |                                                                                                                                                             |
| BUILDING FORM           | §15-217-54 Building<br>form<br>Figure 1.12, Building<br>Form<br>Figure NZ.6, Pauahi (PA)<br>Zone                                                                       | <ul> <li>(c) Where the floor plate ratio identified in Figures BT.1 to BT.10indicate a value of less than one hundred per cent, the remainder value of setback area is considered the building void (see Figure 1.12-C (illustrative building void and floor plate diagrams). At least twenty-five per cent of the building void shall be located along the facade and have a minimum depth of ten feet, as measured from the facade toward the rear lot line; provided, however, that this minimum depth from the facade shall be increased by three feet for every ten feet of building height.</li> <li>(f) All new principal buildings shall be designed with a street front element conforming to Figure 1.3-D (development standards summary- building form). See Figure 1.12-A (illustrative building form diagram) and attached at the end of this chapter, for an illustrative example of a street front element.</li> </ul> | <ul> <li>(c) Requested Exemption: 201H Exception<br/>Request to increase floor plate to 11,908 SF<br/>for Phase 1 tower and 10,403 SF for Phase 2<br/>tower in lieu of BT.10 allowable 10,000 SF.<br/>Project lot area is 66,423 SF.</li> <li>(f) Requested Exemption: 201H Exception<br/>Request to increase street front element height<br/>to 86'-1" in lieu of 65' noted in Figure 1.3.</li> </ul> | Sheet #A11.1<br>Level 1 (Phase<br>1&2)<br>Sheet #s A21.1,<br>A21.2 & A21.3<br>Exterior<br>Elevations<br>Sheet #<br>Landscape/Plan<br>ting Plan              |
| ARCHITECTURAL<br>DESIGN | §15-217-55,<br>Architectural Design.<br>Figure 1.6A, View<br>Corridors<br>Figure 1.6B, View<br>Preservation<br>Figure 1.13, Building<br>Placement and<br>Encroachments | <ul> <li>(a) Awnings, trellises and canopies:</li> <li>(1) The use of vinyl or plastic awnings, trellises and canopies is prohibited along promenade streets and view corridor streets;</li> <li>(2) Awnings, trellises, and canopies shall comply with Figure 1.13 (building placement and encroachments);</li> <li>(3) Awnings, trellises, and canopies shall not obstruct views of pedestrian-oriented signage (e.g., blade sign) for shops and businesses; and</li> </ul>                                                                                                                                                                                                                                                                                                                                                                                                                                                         | <ul> <li>(a) Complies — No awnings, trellises, or<br/>canopies are proposed along the building<br/>frontage along Pohukaina Street or Keawe<br/>Street. Trellises and a shade structure are<br/>proposed on the recreation deck (level 10) and<br/>will be incompliance with §15-217-55(a)(1 – 4).</li> </ul>                                                                                          | Sheet #s A21.1,<br>2 & 3 Exterior<br>Elevations<br>Sheet #<br>Ground Level<br>Landscape Plan<br>and Level 10<br>Landscape Plan<br>Sheet # A11.6<br>Level 10 |