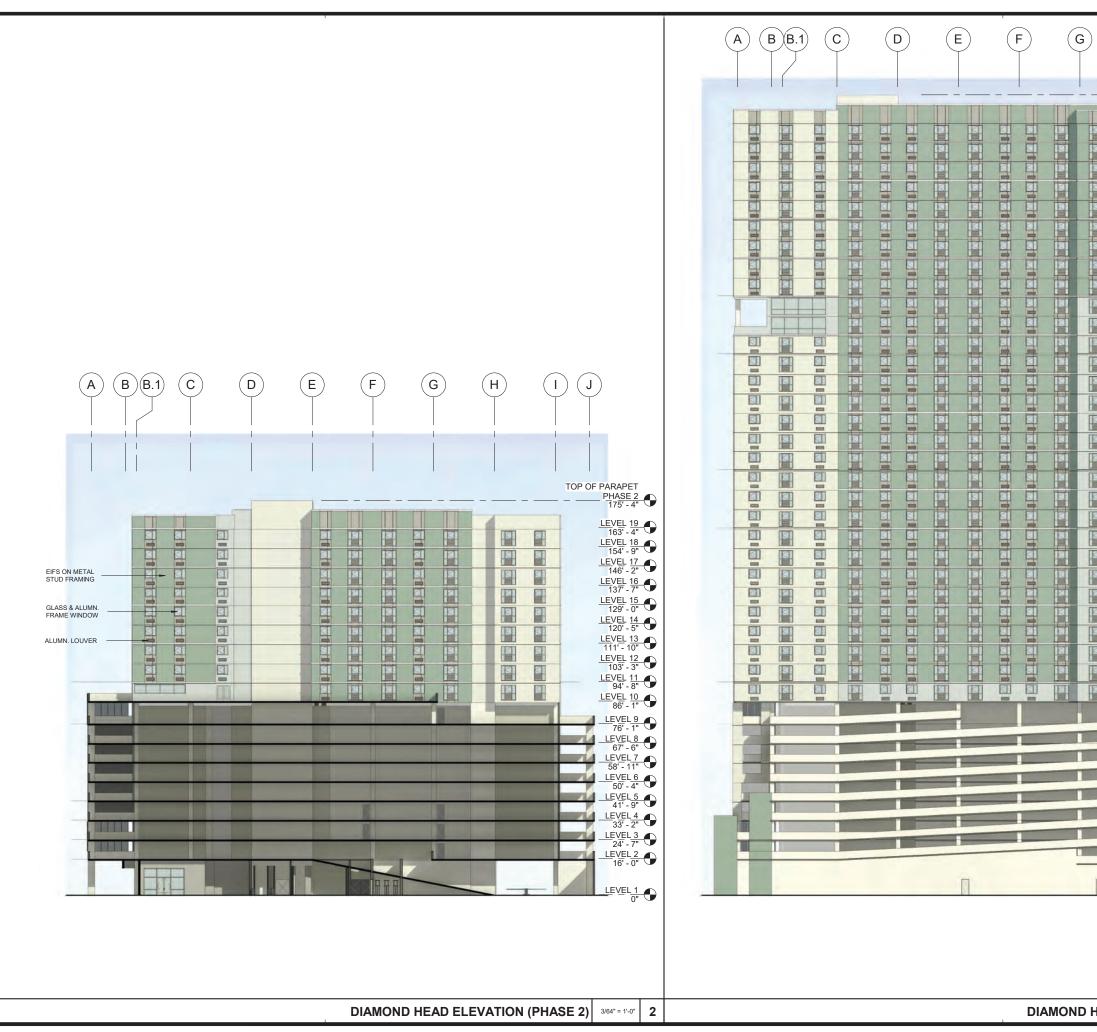

The Project consists of two (2) Phases. Phase I will build a single 39-story tower containing 429 rental units, that will be affordable to those earning between 80 percent to 120 percent of the area median income ("AMI"), and two manager's units. Phase II will build one 18-story tower containing 192 rental units, affordable to those earning between 30 percent to 60 percent AMI, and two manager's units. The two towers will be connected by a parking structure, that has commercial uses on the ground floor along Keawe Street. The parking structure will not only house parking stalls for the residential and commercial uses but will also house 110 parking stalls that will be retained by HHFDC. The Developer's drawings, submitted by PBR HAWAII on February 13, 2023, for the proposed Project, as well as the project description, are attached as Exhibit A.

The Phase 1 tower will be 39-stories with 429 rental units affordable to individuals, families, and households earning between 80 to 120% of the area median income (AMI) and two manager's units.

The Phase 2 tower will be 18-stories with 192 rental units affordable to individuals, families, and other households earning between 30 to 60% of the AMI and two manager's units.