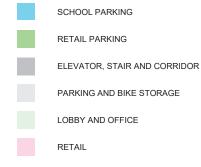

The Project consists of two (2) Phases. Phase I will build a single 39-story tower containing 429 rental units, that will be affordable to those earning between 80 percent to 120 percent of the area median income ("AMI"), and two manager's units. Phase II will build one 18-story tower containing 192 rental units, affordable to those earning between 30 percent to 60 percent AMI, and two manager's units. The two towers will be connected by a parking structure, that has commercial uses on the ground floor along Keawe Street. The parking structure will not only house parking stalls for the residential and commercial uses but will also house 110 parking stalls that will be retained by HHFDC. The Developer's drawings, submitted by PBR HAWAII on February 13, 2023, for the proposed Project, as well as the project description, are attached as Exhibit A.

The first nine floors of each tower will include portions of the connecting parking structure. The parking structure will provide 870 parking spaces (including 110 spaces retained by HHFDC) and secure bicycle parking.

The ground-level will include:

- A public plaza at the corner of Keawe and Pohukaina Streets;
- Approximately 5,000 gross square feet (GSF) of commercial space fronting the public plaza and continuing along Keawe Street; and
- A residential lobby, mail rooms, conference rooms, restrooms, management offices, and building support spaces (see Exhibit 2 for Project plans).