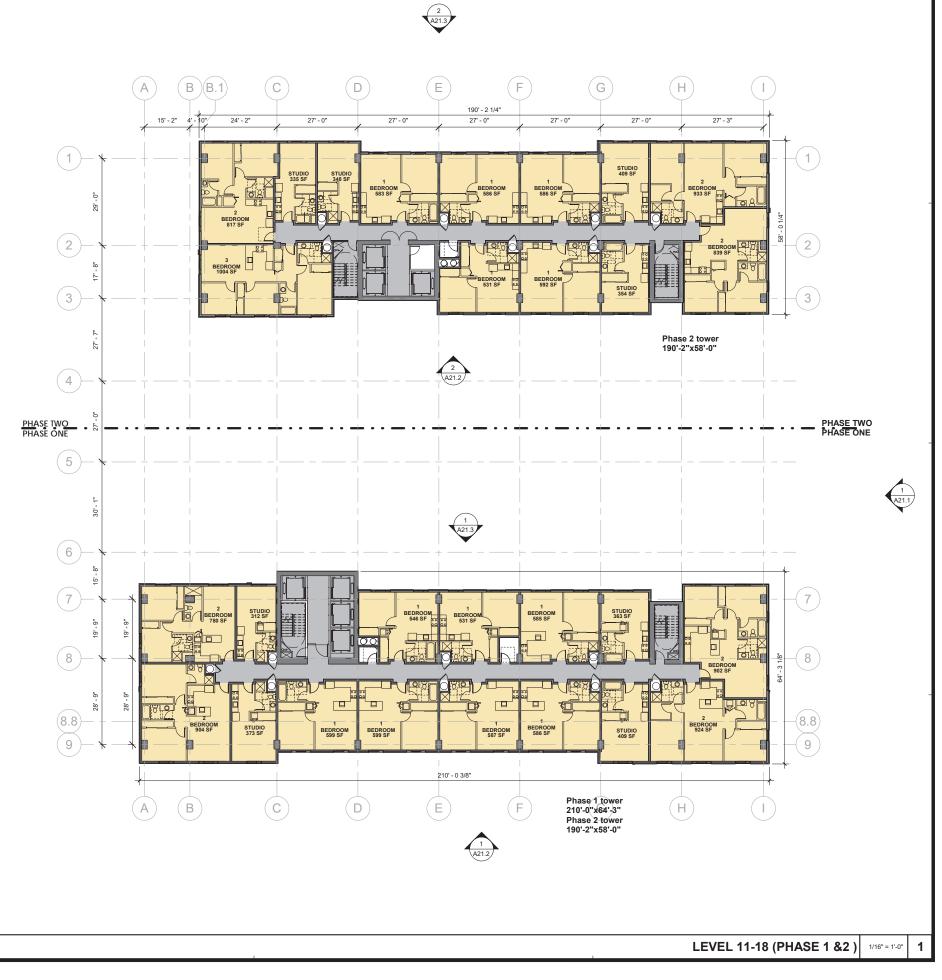

The Phase 1 tower will be 39-stories with 429 rental units affordable to individuals, families, and households earning between 80 to 120% of the area median income (AMI) and two manager's units.

The Phase 2 tower will be 18-stories with 192 rental units affordable to individuals, families, and other households earning between 30 to 60% of the AMI and two manager's units.

The first nine floors of each tower will include portions of the connecting parking structure. The parking structure will provide 870 parking spaces (including 110 spaces retained by HHFDC) and secure bicycle parking.