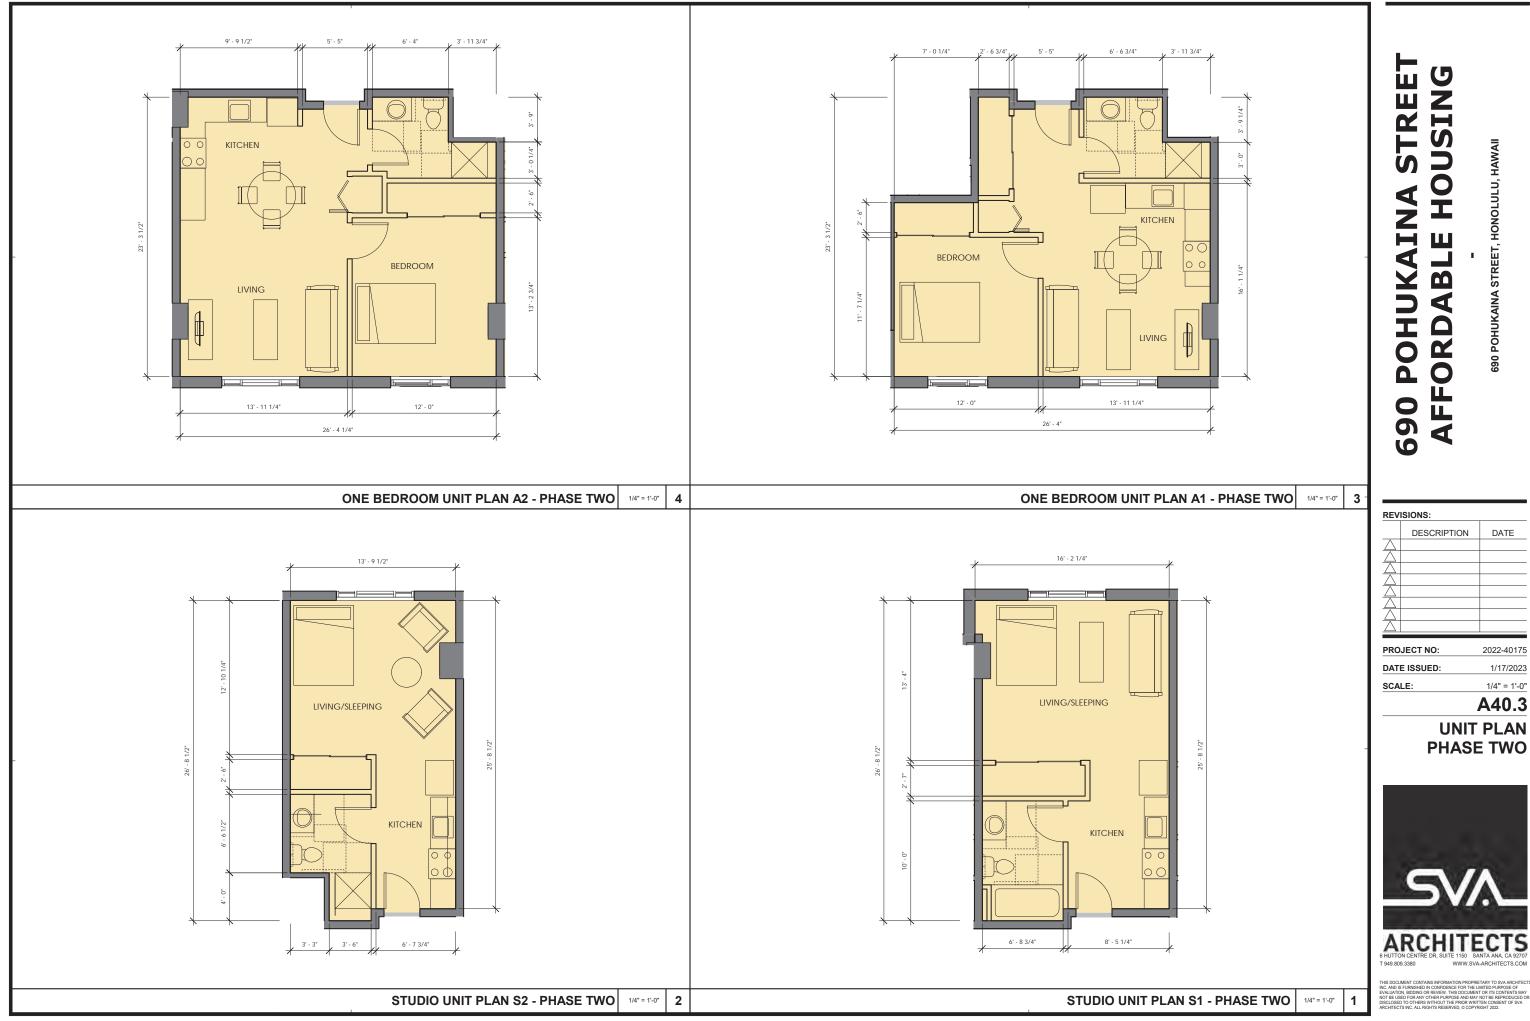

The Project consists of two (2) Phases. Phase I will build a single 39-story tower containing 429 rental units, that will be affordable to those earning between 80 percent to 120 percent of the area median income ("AMI"), and two manager's units. Phase II will build one 18-story tower containing 192 rental units, affordable to those earning between 30 percent to 60 percent AMI, and two manager's units. The two towers will be connected by a parking structure, that has commercial uses on the ground floor along Keawe Street. The parking structure will not only house parking stalls for the residential and commercial uses but will also house 110 parking stalls that will be retained by HHFDC. The Developer's drawings, submitted by PBR HAWAII on February 13, 2023, for the proposed Project, as well as the project description, are attached as Exhibit A.

#### Project Summary

Pohukaina Commons will be built in two phases and includes:

- Two residential towers,
- A parking structure connecting the towers,
- Recreational amenities,
- A public plaza, and
- Ground-floor commercial space.

The Phase 1 tower will be 39-stories with 429 rental units affordable to individuals, families, and households earning between 80 to 120% of the area median income (AMI) and two manager's units.

The Phase 2 tower will be 18-stories with 192 rental units affordable to individuals, families, and other households earning between 30 to 60% of the AMI and two manager's units.