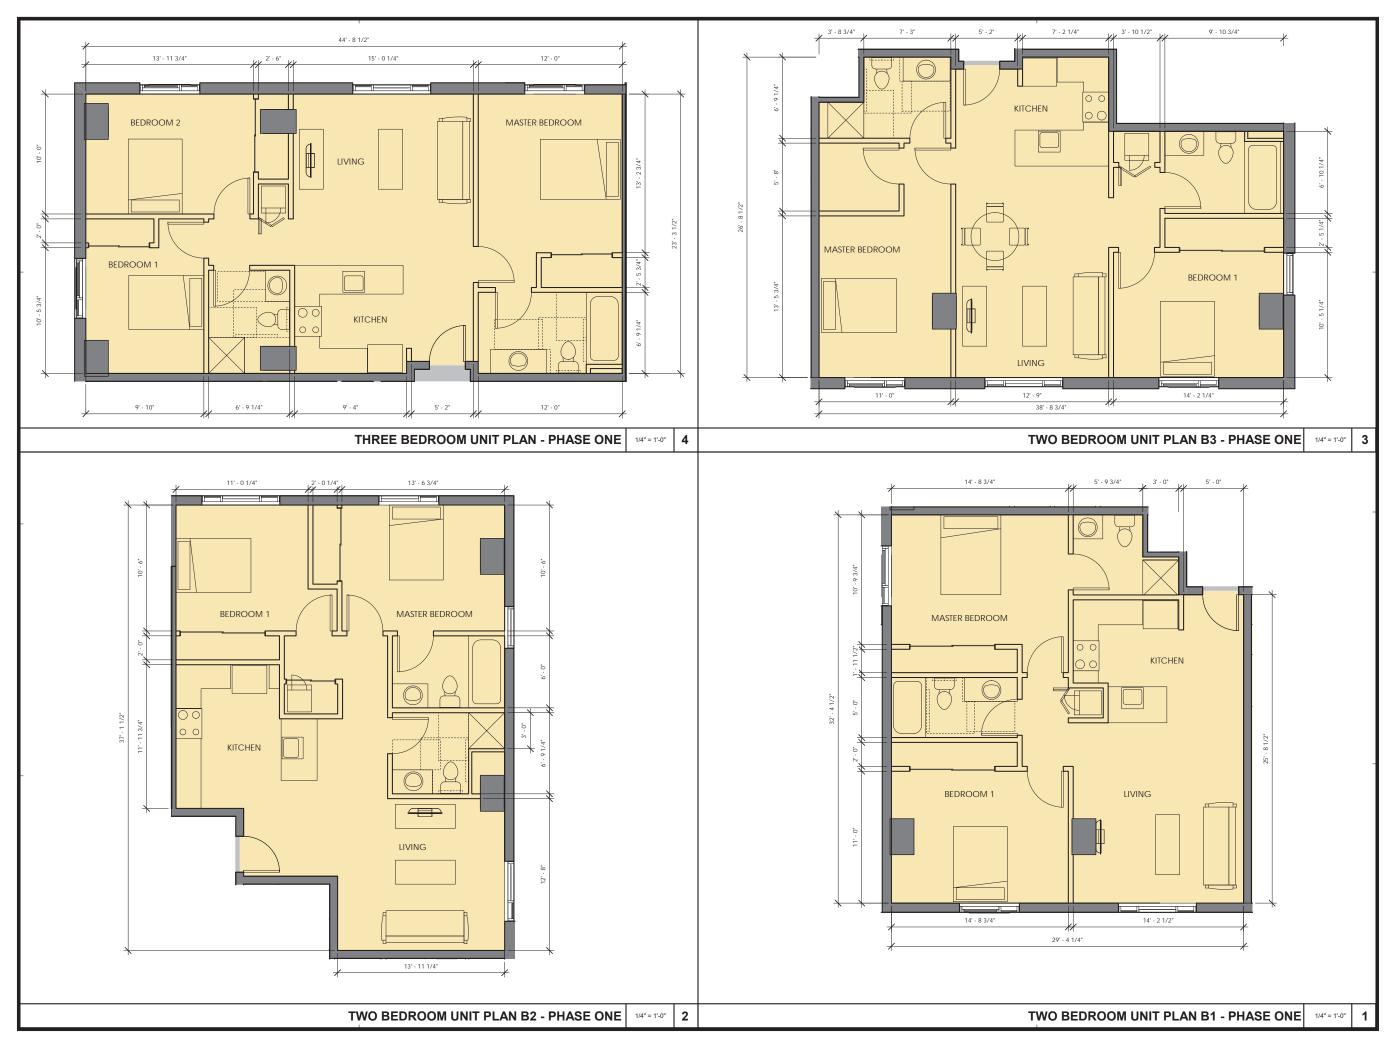

The Project consists of two (2) Phases. Phase I will build a single 39-story tower containing 429 rental units, that will be affordable to those earning between 80 percent to 120 percent of the area median income ("AMI"), and two manager's units. Phase II will build one 18-story tower containing 192 rental units, affordable to those earning between 30 percent to 60 percent AMI, and two manager's units. The two towers will be connected by a parking structure, that has commercial uses on the ground floor along Keawe Street. The parking structure will not only house parking stalls for the residential and commercial uses but will also house 110 parking stalls that will be retained by HHFDC. The Developer's drawings, submitted by PBR HAWAII on February 13, 2023, for the proposed Project, as well as the project description, are attached as Exhibit A.

- Section 15-217-6 (b)(2) *Compliance with other regulations*;
- Section 15-217-54 (c) *Building Form*, Exemption request is for the Tower Plate;
- Section 15-217-54 (f) *Building Form*, Exemption request is for the Street Front Element Height;
- Section 15-217-55 (k) (3) *Architectural design* (Windows), Exemption request is for Principal Building Windows being operable;
- Section 15-217-55 (l) (4) *Architectural design (View Preservation)*, Exemption request is for Tower Location;
- Section 15-217-55 (l) (5) *Architectural design (View Preservation)*, Exemption request is for Tower Location;
- Section 15-217-55 (m) (3) *Architectural design (Storefronts and windows for retail)*, Exemption request is for Street Front Elements Depth;
- Section 15-217-56 (a) *Landscape and recreation space*, Exemption request is for Yards being hardscaped with permeable material;
- Section 15-217-56 (d) *Landscape and recreation space*, Exemption request is for Recreation Space;
- Section 15-217-59 (c) *Green Building*, Exemption request is for Green Building standards;
- Section 15-217-63 (c) *Parking and Loading*, Exemption for Curb Cuts;
- Section 15-217-63 (d) *Parking and Loading*, Exemption for Parking Placement;

- Section 15-217-63 (h) *Parking Placement Diagram*, Exemption for Parking Dimension;
- Section 15-217-65 (d) *Public facilities dedication fee*, Exemption is for Minimum Dedication Requirements;
- Section 15-217-80 *Improvement and development permits*, Exemption is for Development Permit;
- Chapter 218- Kaka 'ako Reserved & Workforce Housing Rules;
- Figure 1.3 *Development Standards Summary*, Exemption request is for the Maximum Density (FAR) for the Pauahi Neighborhood Zone;
- Figure 1.3 *Development Standards Summary*, Exemption request is for the Street Front Element Height for the Pauahi Neighborhood Zone;
- Figure NZ.6 *Pauahi (PA) Zone*, Exemption request is for the Maximum Density (FAR); and
- Figure 1.10-B *Parking Placement Diagram*, Exemption for Parking Placement.