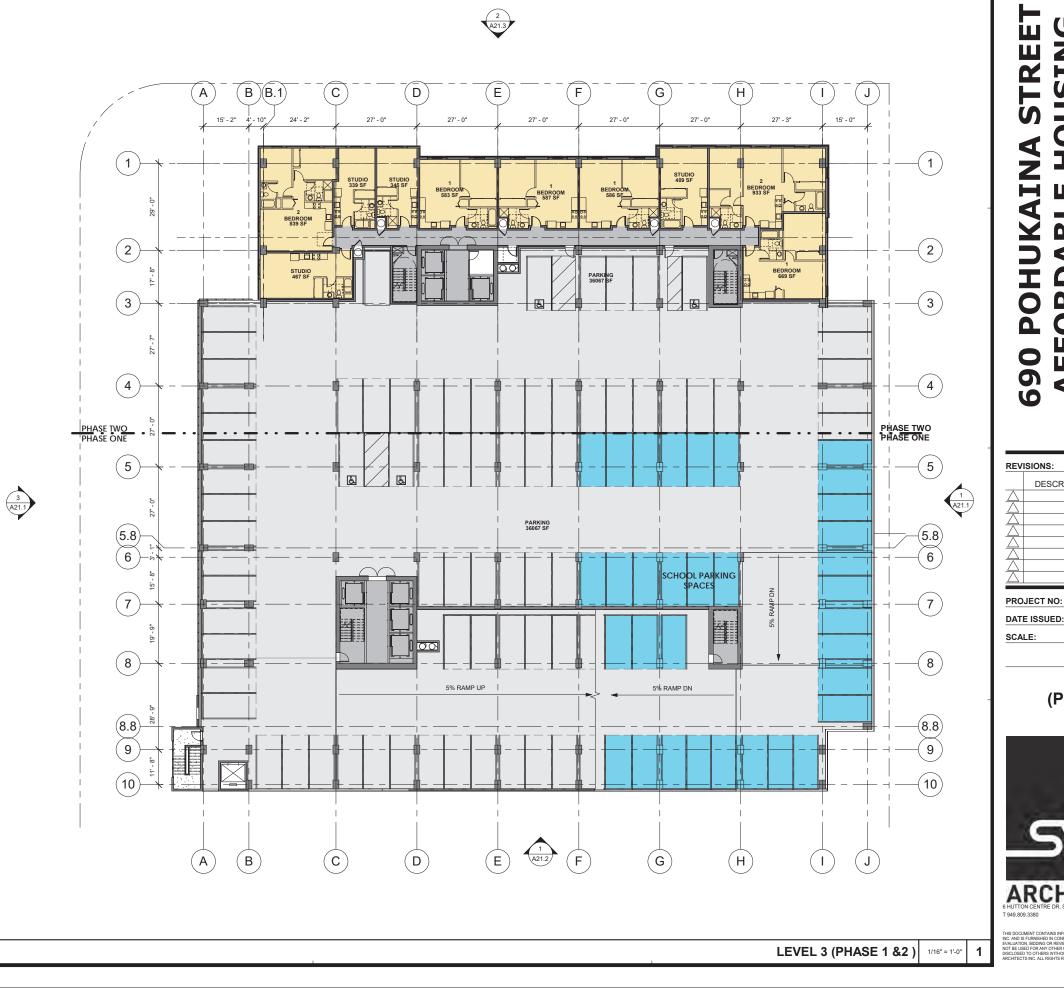

The Project consists of two (2) Phases. Phase I will build a single 39-story tower containing 429 rental units, that will be affordable to those earning between 80 percent to 120 percent of the area median income ("AMI"), and two manager's units. Phase II will build one 18-story tower containing 192 rental units, affordable to those earning between 30 percent to 60 percent AMI, and two manager's units. The two towers will be connected by a parking structure, that has commercial uses on the ground floor along Keawe Street. The parking structure will not only house parking stalls for the residential and commercial uses but will also house 110 parking stalls that will be retained by HHFDC. The Developer's drawings, submitted by PBR HAWAII on February 13, 2023, for the proposed Project, as well as the project description, are attached as Exhibit A.

The first nine floors of each tower will include portions of the connecting parking structure. The parking structure will provide 870 parking spaces (including 110 spaces retained by HHFDC) and secure bicycle parking.

A large recreation deck on top of the parking podium (level 10) will include a pool, lounge area, trellis-covered seating areas, play structure, community gardens, "bark park," and landscaped areas. Each phase will also include interior common area recreation space and restrooms adjacent to the recreation deck. The recreation deck will be available to residents of both phases and will provide views of the surrounding community and a dramatic space for residents to socialize.