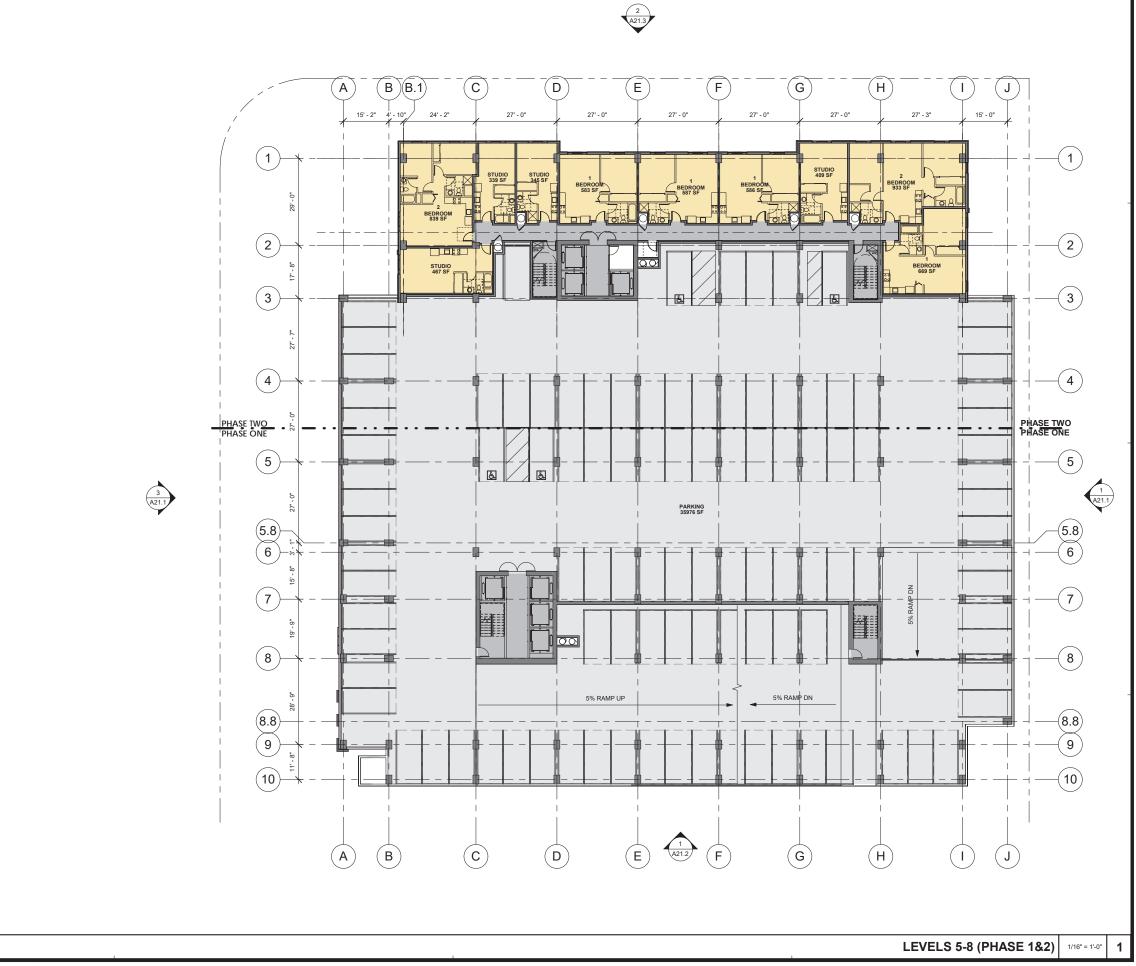

The Project consists of two (2) Phases. Phase I will build a single 39-story tower containing 429 rental units, that will be affordable to those earning between 80 percent to 120 percent of the area median income ("AMI"), and two manager's units. Phase II will build one 18-story tower containing 192 rental units, affordable to those earning between 30 percent to 60 percent AMI, and two manager's units. The two towers will be connected by a parking structure, that has commercial uses on the ground floor along Keawe Street. The parking structure will not only house parking stalls for the residential and commercial uses but will also house 110 parking stalls that will be retained by HHFDC. The Developer's drawings, submitted by PBR HAWAII on February 13, 2023, for the proposed Project, as well as the project description, are attached as Exhibit A.

The first nine floors of each tower will include portions of the connecting parking structure. The parking structure will provide 870 parking spaces (including 110 spaces retained by HHFDC) and secure bicycle parking.