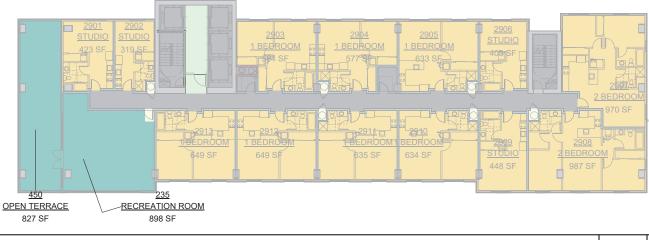

A large recreation deck on top of the parking podium (level 10) will include a pool, lounge area, trellis-covered seating areas, play structure, community gardens, "bark park," and landscaped areas. Each phase will also include interior common area recreation space and restrooms adjacent to the recreation deck. The recreation deck will be available to residents of both phases and will provide views of the surrounding community and a dramatic space for residents to socialize.

Both towers will also have common area lanai and additional interior recreation spaces separate from the recreation deck. These areas provide recreation space in addition to the recreation deck on top of the parking podium.