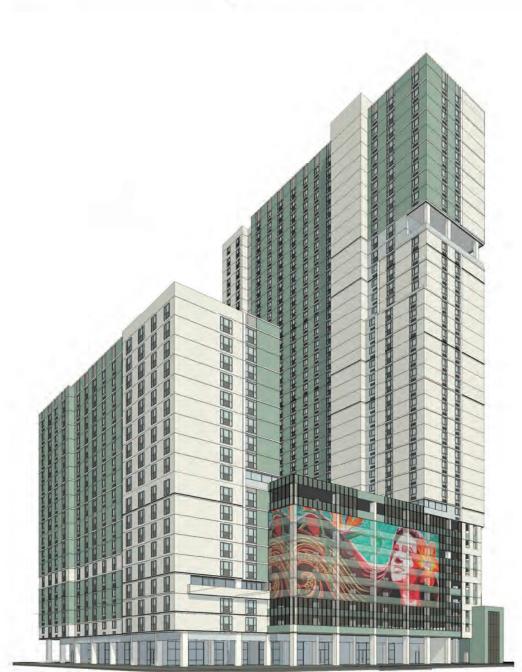

The Project consists of two (2) Phases. Phase I will build a single 39-story tower containing 429 rental units, that will be affordable to those earning between 80 percent to 120 percent of the area median income ("AMI"), and two manager's units. Phase II will build one 18-story tower containing 192 rental units, affordable to those earning between 30 percent to 60 percent AMI, and two manager's units. The two towers will be connected by a parking structure, that has commercial uses on the ground floor along Keawe Street. The parking structure will not only house parking stalls for the residential and commercial uses but will also house 110 parking stalls that will be retained by HHFDC. The Developer's drawings, submitted by PBR HAWAII on February 13, 2023, for the proposed Project, as well as the project description, are attached as Exhibit A.

#### Project Summary

Pohukaina Commons will be built in two phases and includes:

- Two residential towers,
- A parking structure connecting the towers,
- Recreational amenities,
- A public plaza, and
- Ground-floor commercial space.

The Phase 1 tower will be 39-stories with 429 rental units affordable to individuals, families, and households earning between 80 to 120% of the area median income (AMI) and two manager's units.

The Phase 2 tower will be 18-stories with 192 rental units affordable to individuals, families, and other households earning between 30 to 60% of the AMI and two manager's units.

The first nine floors of each tower will include portions of the connecting parking structure. The parking structure will provide 870 parking spaces (including 110 spaces retained by HHFDC) and secure bicycle parking.

The ground-level will include:

- A public plaza at the corner of Keawe and Pohukaina Streets;
- Approximately 5,000 gross square feet (GSF) of commercial space fronting the public plaza and continuing along Keawe Street; and
- A residential lobby, mail rooms, conference rooms, restrooms, management offices, and building support spaces (see Exhibit 2 for Project plans).

A large recreation deck on top of the parking podium (level 10) will include a pool, lounge area, trellis-covered seating areas, play structure, community gardens, "bark park," and landscaped areas. Each phase will also include interior common area recreation space and restrooms adjacent to the recreation deck. The recreation deck will be available to residents of both phases and will provide views of the surrounding community and a dramatic space for residents to socialize.