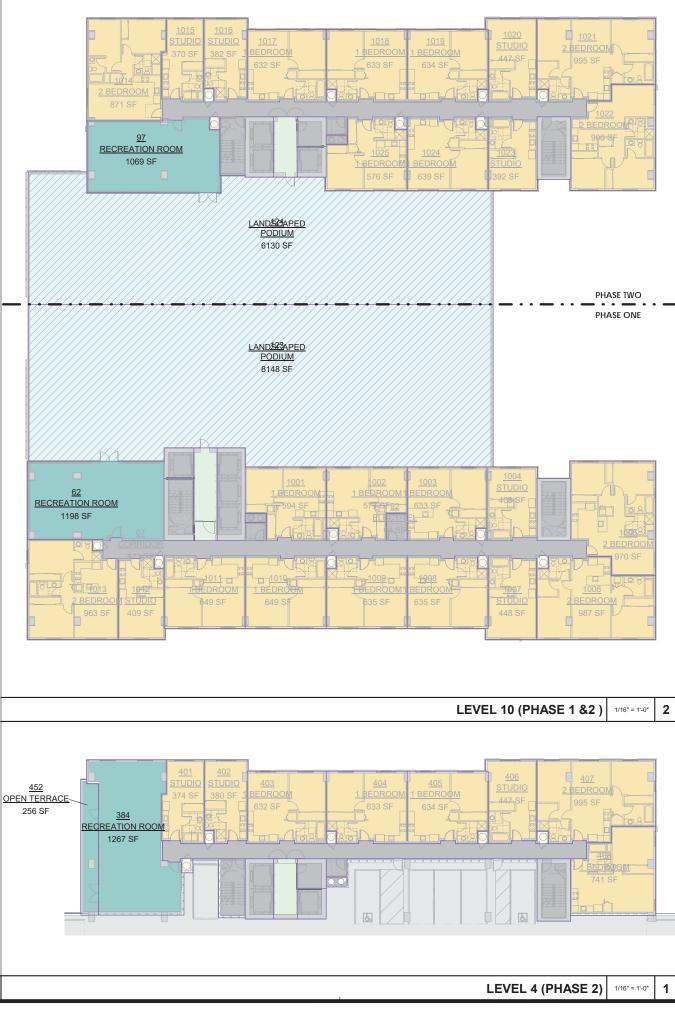

A large recreation deck on top of the parking podium (level 10) will include a pool, lounge area, trellis-covered seating areas, play structure, community gardens, "bark park," and landscaped areas. Each phase will also include interior common area recreation space and restrooms adjacent to the recreation deck. The recreation deck will be available to residents of both phases and will provide views of the surrounding community and a dramatic space for residents to socialize.

Both towers will also have common area lanai and additional interior recreation spaces separate from the recreation deck. These areas provide recreation space in addition to the recreation deck on top of the parking podium.