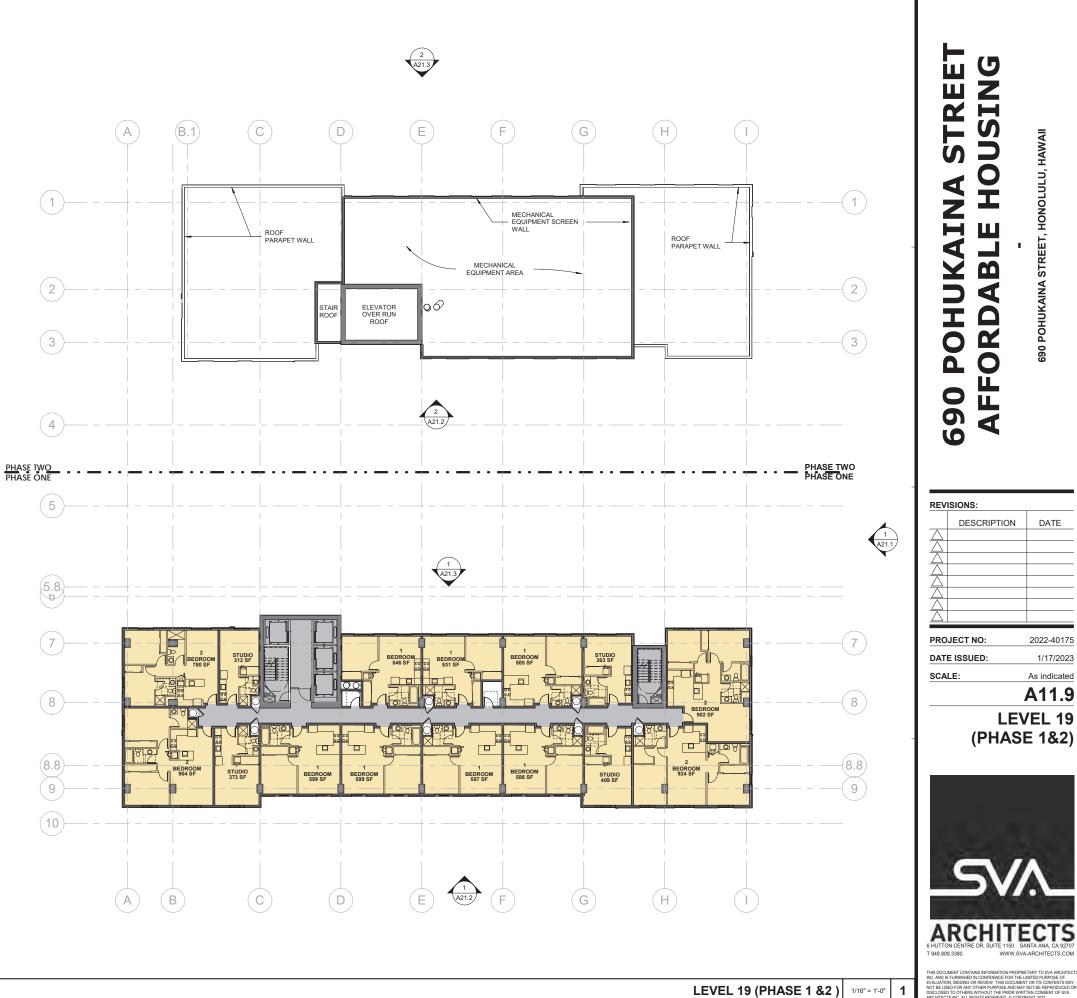

The Project consists of two (2) Phases. Phase I will build a single 39-story tower containing 429 rental units, that will be affordable to those earning between 80 percent to 120 percent of the area median income ("AMI"), and two manager's units. Phase II will build one 18-story tower containing 192 rental units, affordable to those earning between 30 percent to 60 percent AMI, and two manager's units. The two towers will be connected by a parking structure, that has commercial uses on the ground floor along Keawe Street. The parking structure will not only house parking stalls for the residential and commercial uses but will also house 110 parking stalls that will be retained by HHFDC. The Developer's drawings, submitted by PBR HAWAII on February 13, 2023, for the proposed Project, as well as the project description, are attached as Exhibit A.

The Phase 1 tower will be 39-stories with 429 rental units affordable to individuals, families, and households earning between 80 to 120% of the area median income (AMI) and two manager's units.

The Phase 2 tower will be 18-stories with 192 rental units affordable to individuals, families, and other households earning between 30 to 60% of the AMI and two manager's units.

The first nine floors of each tower will include portions of the connecting parking structure. The parking structure will provide 870 parking spaces (including 110 spaces retained by HHFDC) and secure bicycle parking.