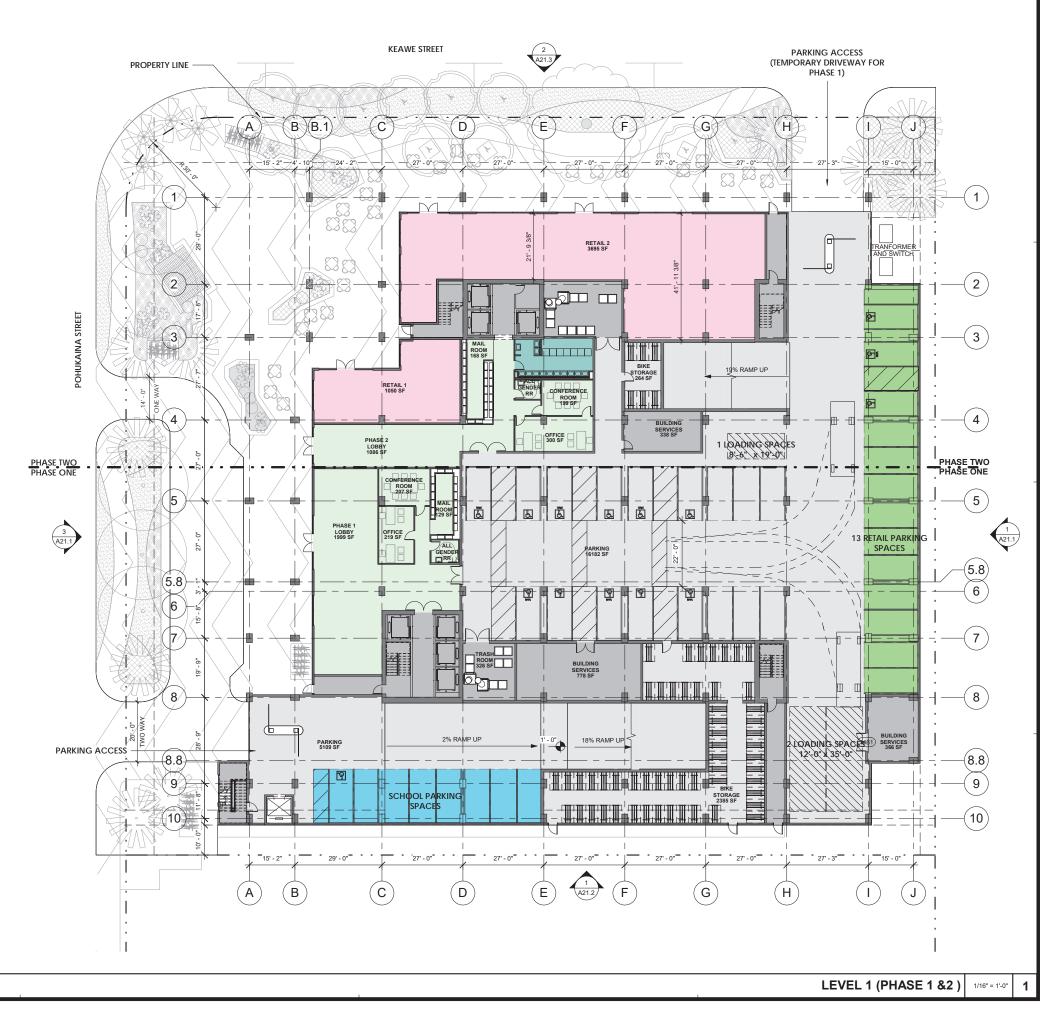

The Project consists of two (2) Phases. Phase I will build a single 39-story tower containing 429 rental units, that will be affordable to those earning between 80 percent to 120 percent of the area median income ("AMI"), and two manager's units. Phase II will build one 18-story tower containing 192 rental units, affordable to those earning between 30 percent to 60 percent AMI, and two manager's units. The two towers will be connected by a parking structure, that has commercial uses on the ground floor along Keawe Street. The parking structure will not only house parking stalls for the residential and commercial uses but will also house 110 parking stalls that will be retained by HHFDC. The Developer's drawings, submitted by PBR HAWAII on February 13, 2023, for the proposed Project, as well as the project description, are attached as Exhibit A.

#### Project Summary

Pohukaina Commons will be built in two phases and includes:

- Two residential towers,
- A parking structure connecting the towers,
- Recreational amenities,
- A public plaza, and
- Ground-floor commercial space.

The Phase 1 tower will be 39-stories with 429 rental units affordable to individuals, families, and households earning between 80 to 120% of the area median income (AMI) and two manager's units.

The Phase 2 tower will be 18-stories with 192 rental units affordable to individuals, families, and other households earning between 30 to 60% of the AMI and two manager's units.

The first nine floors of each tower will include portions of the connecting parking structure. The parking structure will provide 870 parking spaces (including 110 spaces retained by HHFDC) and secure bicycle parking.

The ground-level will include:

- A public plaza at the corner of Keawe and Pohukaina Streets;
- Approximately 5,000 gross square feet (GSF) of commercial space fronting the public plaza and continuing along Keawe Street; and
- A residential lobby, mail rooms, conference rooms, restrooms, management offices, and building support spaces (see Exhibit 2 for Project plans).

| CATEGORY              | Mauka Area Rules<br>Title 15, Chapter 217,<br>HAR                                                                              | REQUIREMENTS<br>(ALLOWABLE)                                                                                                                                                                                                                                                                                                                                                                                                                                                               | PROPOSED<br>(690 Pohukaina)                                                                                                                                                                                                                                                                                                                                                                                                                                                                                                                                                                                              | SHEET/<br>COMMENT                                                                                                               |
|-----------------------|--------------------------------------------------------------------------------------------------------------------------------|-------------------------------------------------------------------------------------------------------------------------------------------------------------------------------------------------------------------------------------------------------------------------------------------------------------------------------------------------------------------------------------------------------------------------------------------------------------------------------------------|--------------------------------------------------------------------------------------------------------------------------------------------------------------------------------------------------------------------------------------------------------------------------------------------------------------------------------------------------------------------------------------------------------------------------------------------------------------------------------------------------------------------------------------------------------------------------------------------------------------------------|---------------------------------------------------------------------------------------------------------------------------------|
|                       |                                                                                                                                | (3) Street lighting shall illuminate both the sidewalk and vehicular lanes, especially along promenade streets.                                                                                                                                                                                                                                                                                                                                                                           |                                                                                                                                                                                                                                                                                                                                                                                                                                                                                                                                                                                                                          |                                                                                                                                 |
|                       |                                                                                                                                | <ul> <li>(g) Planting strip:</li> <li>(1) Planting strips may be accommodated within the furnishing zone, as indicated in Figures PZ.1 to PZ.7;</li> <li>(2) Planting strips may be designed to have a variety of materials such as cobbles, river pebbles, planting, permeable pavers, or compacted stonedust, for a permeable surface;</li> <li>(3) Planting strips designed to incorporate bioswales or water retention areas to mitigate stormwater runoff are encouraged;</li> </ul> | (g) Complies with Planting strip standards –<br>Planting strips are incorporated in the<br>furnishing zone as indicated in Figure PZ.6.<br>Planting strips use a variety of materials such<br>as lawn grass, Monstera, Naupaka, Native<br>Hibiscus, and Tiare Gardenia. A biofiltration<br>planter is used on Pohukaina Street                                                                                                                                                                                                                                                                                           |                                                                                                                                 |
|                       |                                                                                                                                | (4) Planting strips may project beyond the<br>curb edge to create breaks in the street<br>parking. These projections are encouraged<br>to be designed as a pattern along the entire<br>street length; and                                                                                                                                                                                                                                                                                 |                                                                                                                                                                                                                                                                                                                                                                                                                                                                                                                                                                                                                          |                                                                                                                                 |
|                       |                                                                                                                                | (5) Vegetation within planting strips should<br>be native, disease resistant, and appropriate<br>to the climate.                                                                                                                                                                                                                                                                                                                                                                          |                                                                                                                                                                                                                                                                                                                                                                                                                                                                                                                                                                                                                          |                                                                                                                                 |
| BUILDING<br>PLACEMENT | §15-217-53 Building<br>placement<br>Figure 1.13, Building<br>Placement and<br>Encroachments<br>Figure NZ.6, Pauahi PA)<br>Zone | <ul> <li>(a) Facades shall be built parallel to a build to<br/>line with a minimum frontage occupancy as<br/>per Figure 1.13-C (building placement and<br/>encroachments).</li> </ul>                                                                                                                                                                                                                                                                                                     | <ul> <li>(a) Complies with Figure 1.13 C Building<br/>Placement and Encroachments and Section<br/>15-217-53 - Per Figure NZ.6-1, the Build to<br/>Lines for the property are 10'-0" at Pohukaina<br/>Street and adjacent to Mother Waldron<br/>Neighborhood Park and 5'-0" along Keawe<br/>Street. The maximum building placement front<br/>build to line is 40'. The primary Pohukaina<br/>frontage is set back 39'-2" and the primary<br/>Keawe frontage is set back 20'-10" with neither<br/>having any encroachments. Building facades<br/>along both frontages are built parallel to build<br/>to lines.</li> </ul> | Sheet #A11.1<br>Level 1 (Phase<br>1&2)<br>Sheet #s,<br>A21.1, 2 & 3<br>Exterior<br>Elevations<br>Ground Level<br>Landscape Plan |

| CATEGORY                | Mauka Area Rules<br>Title 15, Chapter 217,<br>HAR                                                                                                                      | REQUIREMENTS<br>(ALLOWABLE)                                                                                                                                                                                                                                                                                                                                                                                                                                                                                                                                                                                                                                                                                                                                                                                                                                                                                                           | PROPOSED<br>(690 Pohukaina)                                                                                                                                                                                                                                                                                                                                                                            | SHEET/<br>COMMENT                                                                                                                                           |
|-------------------------|------------------------------------------------------------------------------------------------------------------------------------------------------------------------|---------------------------------------------------------------------------------------------------------------------------------------------------------------------------------------------------------------------------------------------------------------------------------------------------------------------------------------------------------------------------------------------------------------------------------------------------------------------------------------------------------------------------------------------------------------------------------------------------------------------------------------------------------------------------------------------------------------------------------------------------------------------------------------------------------------------------------------------------------------------------------------------------------------------------------------|--------------------------------------------------------------------------------------------------------------------------------------------------------------------------------------------------------------------------------------------------------------------------------------------------------------------------------------------------------------------------------------------------------|-------------------------------------------------------------------------------------------------------------------------------------------------------------|
|                         |                                                                                                                                                                        | (b) Wherever a build to line is equal to or<br>greater than fifteen feet, a terrace front<br>frontage type (see Figure FT.8 (terrace front)<br>shall be used.                                                                                                                                                                                                                                                                                                                                                                                                                                                                                                                                                                                                                                                                                                                                                                         | <ul> <li>b) Complies — As Build to Lines are greater<br/>than 15 feet along Pohukaina Street and<br/>Keawe Street, Terrace Fronts will be used<br/>along both frontages.</li> </ul>                                                                                                                                                                                                                    |                                                                                                                                                             |
| BUILDING FORM           | §15-217-54 Building<br>form<br>Figure 1.12, Building<br>Form<br>Figure NZ.6, Pauahi (PA)<br>Zone                                                                       | <ul> <li>(c) Where the floor plate ratio identified in Figures BT.1 to BT.10indicate a value of less than one hundred per cent, the remainder value of setback area is considered the building void (see Figure 1.12-C (illustrative building void and floor plate diagrams). At least twenty-five per cent of the building void shall be located along the facade and have a minimum depth of ten feet, as measured from the facade toward the rear lot line; provided, however, that this minimum depth from the facade shall be increased by three feet for every ten feet of building height.</li> <li>(f) All new principal buildings shall be designed with a street front element conforming to Figure 1.3-D (development standards summary- building form). See Figure 1.12-A (illustrative building form diagram) and attached at the end of this chapter, for an illustrative example of a street front element.</li> </ul> | <ul> <li>(c) Requested Exemption: 201H Exception<br/>Request to increase floor plate to 11,908 SF<br/>for Phase 1 tower and 10,403 SF for Phase 2<br/>tower in lieu of BT.10 allowable 10,000 SF.<br/>Project lot area is 66,423 SF.</li> <li>(f) Requested Exemption: 201H Exception<br/>Request to increase street front element height<br/>to 86'-1" in lieu of 65' noted in Figure 1.3.</li> </ul> | Sheet #A11.1<br>Level 1 (Phase<br>1&2)<br>Sheet #s A21.1,<br>A21.2 & A21.3<br>Exterior<br>Elevations<br>Sheet #<br>Landscape/Plan<br>ting Plan              |
| ARCHITECTURAL<br>DESIGN | §15-217-55,<br>Architectural Design.<br>Figure 1.6A, View<br>Corridors<br>Figure 1.6B, View<br>Preservation<br>Figure 1.13, Building<br>Placement and<br>Encroachments | <ul> <li>(a) Awnings, trellises and canopies:</li> <li>(1) The use of vinyl or plastic awnings, trellises and canopies is prohibited along promenade streets and view corridor streets;</li> <li>(2) Awnings, trellises, and canopies shall comply with Figure 1.13 (building placement and encroachments);</li> <li>(3) Awnings, trellises, and canopies shall not obstruct views of pedestrian-oriented signage (e.g., blade sign) for shops and businesses; and</li> </ul>                                                                                                                                                                                                                                                                                                                                                                                                                                                         | <ul> <li>(a) Complies — No awnings, trellises, or<br/>canopies are proposed along the building<br/>frontage along Pohukaina Street or Keawe<br/>Street. Trellises and a shade structure are<br/>proposed on the recreation deck (level 10) and<br/>will be incompliance with §15-217-55(a)(1 – 4).</li> </ul>                                                                                          | Sheet #s A21.1,<br>2 & 3 Exterior<br>Elevations<br>Sheet #<br>Ground Level<br>Landscape Plan<br>and Level 10<br>Landscape Plan<br>Sheet # A11.6<br>Level 10 |