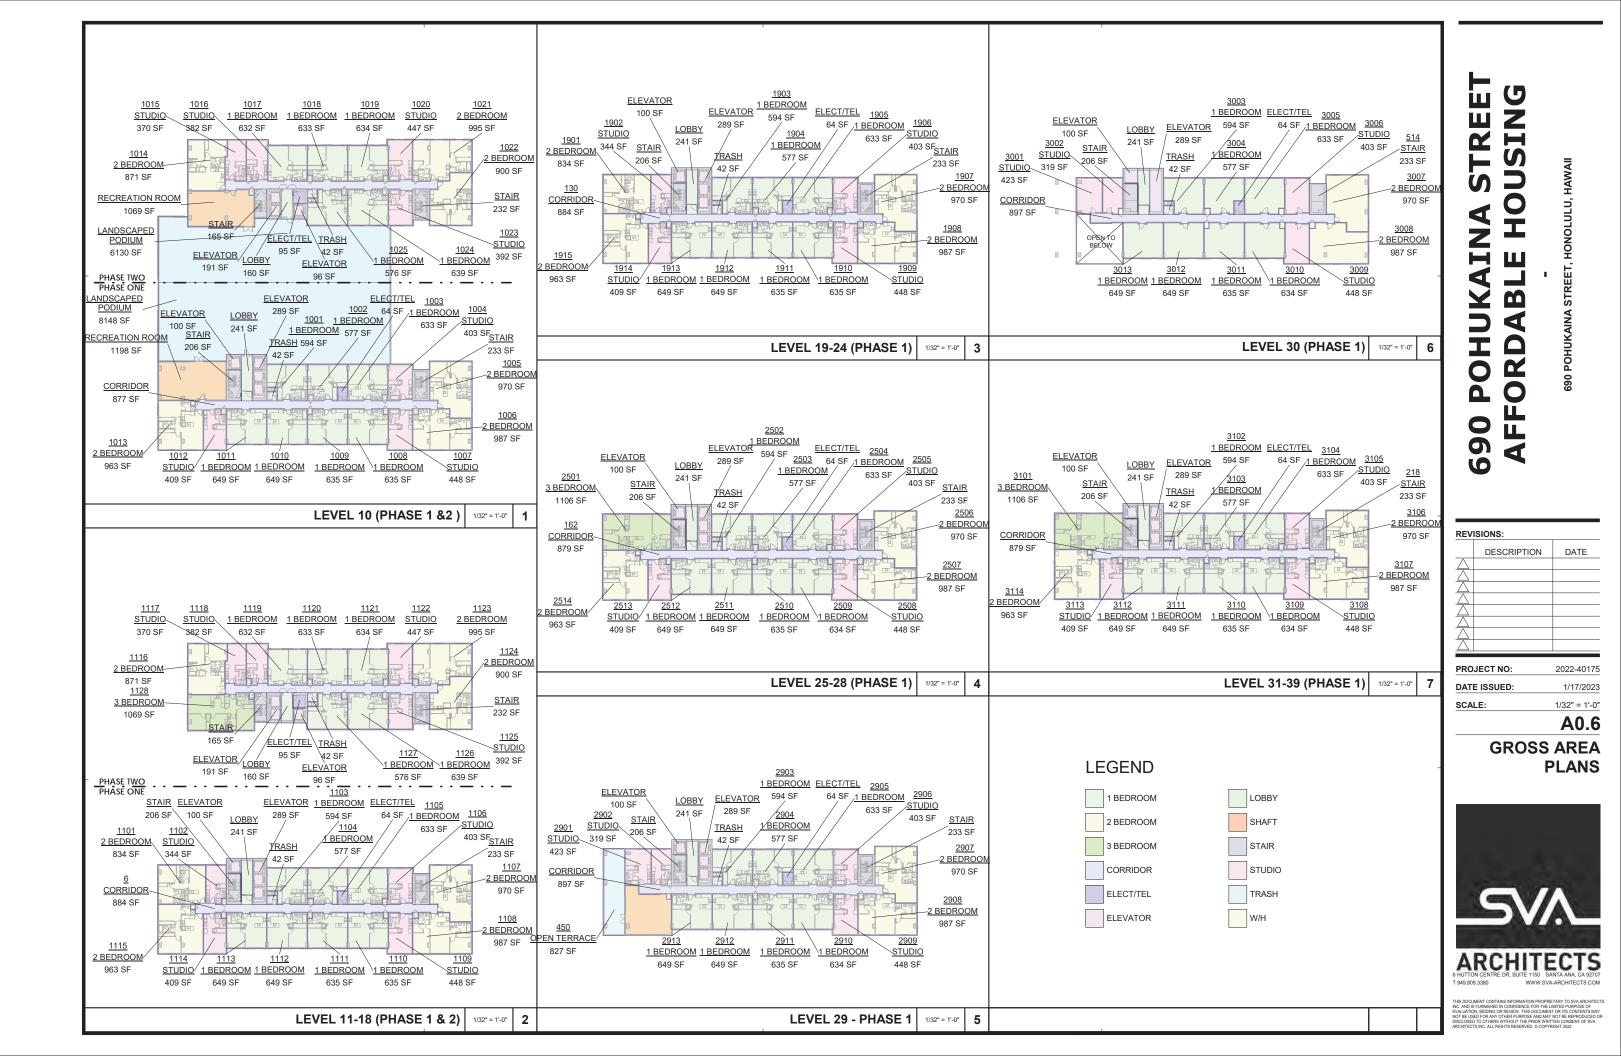

The Project consists of two (2) Phases. Phase I will build a single 39-story tower containing 429 rental units, that will be affordable to those earning between 80 percent to 120 percent of the area median income ("AMI"), and two manager's units. Phase II will build one 18-story tower containing 192 rental units, affordable to those earning between 30 percent to 60 percent AMI, and two manager's units. The two towers will be connected by a parking structure, that has commercial uses on the ground floor along Keawe Street. The parking structure will not only house parking stalls for the residential and commercial uses but will also house 110 parking stalls that will be retained by HHFDC. The Developer's drawings, submitted by PBR HAWAII on February 13, 2023, for the proposed Project, as well as the project description, are attached as Exhibit A.

The Phase 1 tower will be 39-stories with 429 rental units affordable to individuals, families, and households earning between 80 to 120% of the area median income (AMI) and two manager's units.

The Phase 2 tower will be 18-stories with 192 rental units affordable to individuals, families, and other households earning between 30 to 60% of the AMI and two manager's units.

The first nine floors of each tower will include portions of the connecting parking structure. The parking structure will provide 870 parking spaces (including 110 spaces retained by HHFDC) and secure bicycle parking.

The ground-level will include:

- A public plaza at the corner of Keawe and Pohukaina Streets;
- Approximately 5,000 gross square feet (GSF) of commercial space fronting the public plaza and continuing along Keawe Street; and
- A residential lobby, mail rooms, conference rooms, restrooms, management offices, and building support spaces (see Exhibit 2 for Project plans).

A large recreation deck on top of the parking podium (level 10) will include a pool, lounge area, trellis-covered seating areas, play structure, community gardens, "bark park," and landscaped areas. Each phase will also include interior common area recreation space and restrooms adjacent to the recreation deck. The recreation deck will be available to residents of both phases and will provide views of the surrounding community and a dramatic space for residents to socialize.

Both towers will also have common area lanai and additional interior recreation spaces separate from the recreation deck. These areas provide recreation space in addition to the recreation deck on top of the parking podium.