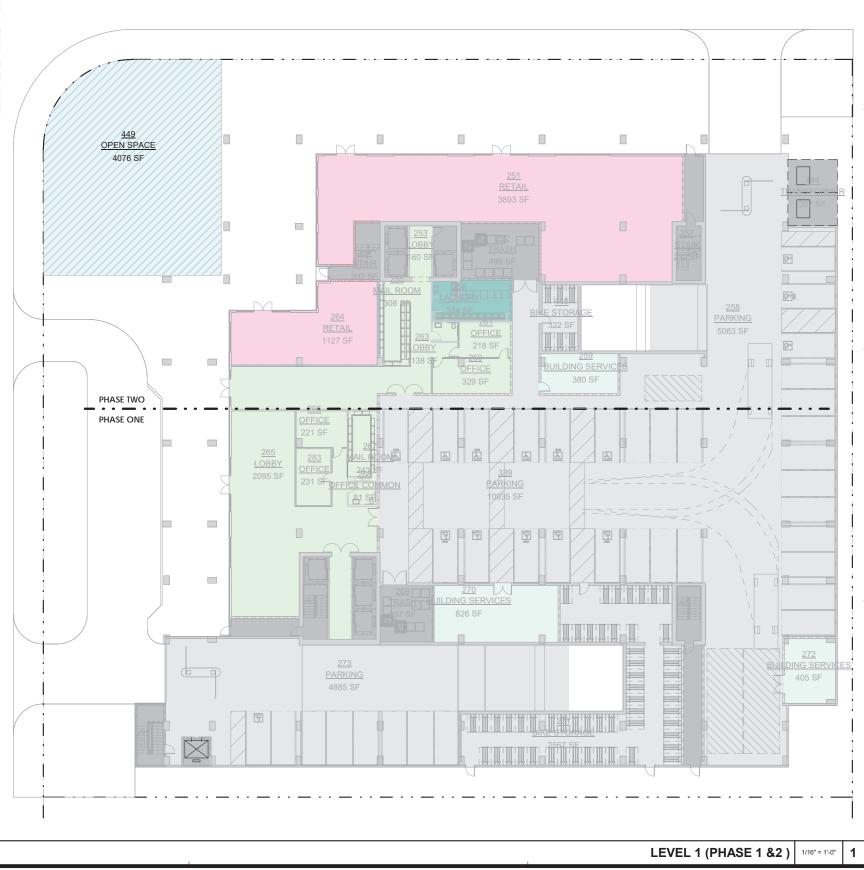

The Project consists of two (2) Phases. Phase I will build a single 39-story tower containing 429 rental units, that will be affordable to those earning between 80 percent to 120 percent of the area median income ("AMI"), and two manager's units. Phase II will build one 18-story tower containing 192 rental units, affordable to those earning between 30 percent to 60 percent AMI, and two manager's units. The two towers will be connected by a parking structure, that has commercial uses on the ground floor along Keawe Street. The parking structure will not only house parking stalls for the residential and commercial uses but will also house 110 parking stalls that will be retained by HHFDC. The Developer's drawings, submitted by PBR HAWAII on February 13, 2023, for the proposed Project, as well as the project description, are attached as Exhibit A.

#### Project Summary

Pohukaina Commons will be built in two phases and includes:

- Two residential towers,
- A parking structure connecting the towers,
- Recreational amenities,
- A public plaza, and
- Ground-floor commercial space.

The Phase 1 tower will be 39-stories with 429 rental units affordable to individuals, families, and households earning between 80 to 120% of the area median income (AMI) and two manager's units.

The Phase 2 tower will be 18-stories with 192 rental units affordable to individuals, families, and other households earning between 30 to 60% of the AMI and two manager's units.

The first nine floors of each tower will include portions of the connecting parking structure. The parking structure will provide 870 parking spaces (including 110 spaces retained by HHFDC) and secure bicycle parking.

The ground-level will include:

- A public plaza at the corner of Keawe and Pohukaina Streets;
- Approximately 5,000 gross square feet (GSF) of commercial space fronting the public plaza and continuing along Keawe Street; and
- A residential lobby, mail rooms, conference rooms, restrooms, management offices, and building support spaces (see Exhibit 2 for Project plans).