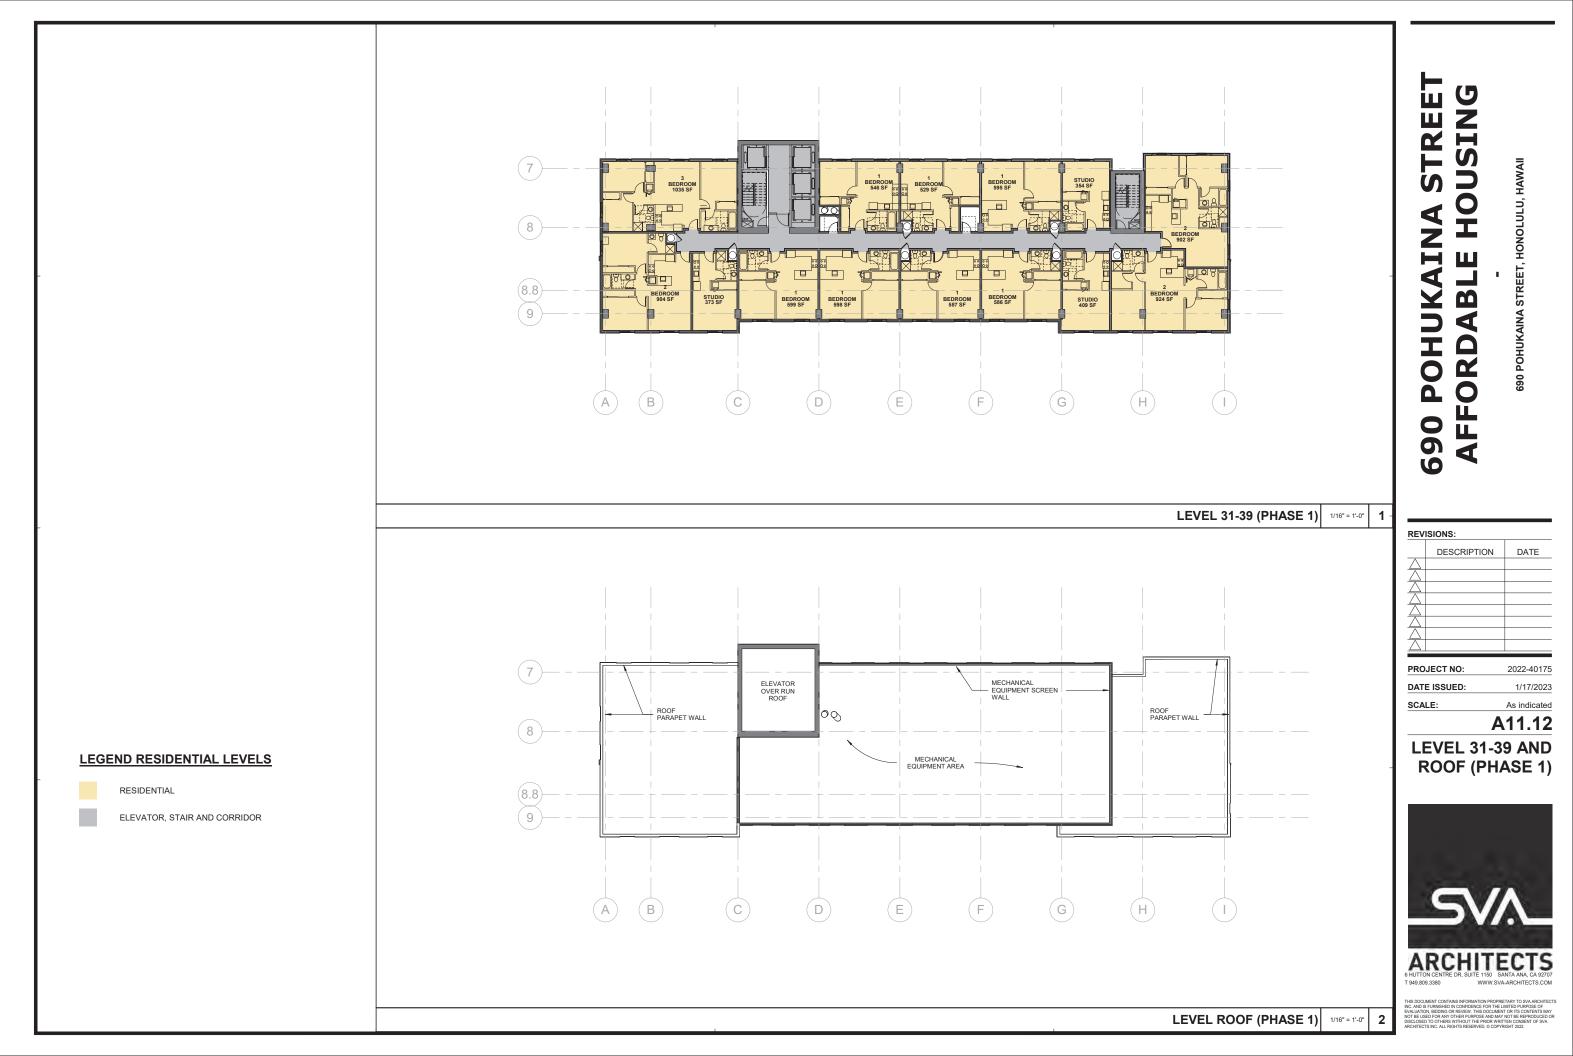

The Project consists of two (2) Phases. Phase I will build a single 39-story tower containing 429 rental units, that will be affordable to those earning between 80 percent to 120 percent of the area median income ("AMI"), and two manager's units. Phase II will build one 18-story tower containing 192 rental units, affordable to those earning between 30 percent to 60 percent AMI, and two manager's units. The two towers will be connected by a parking structure, that has commercial uses on the ground floor along Keawe Street. The parking structure will not only house parking stalls for the residential and commercial uses but will also house 110 parking stalls that will be retained by HHFDC. The Developer's drawings, submitted by PBR HAWAII on February 13, 2023, for the proposed Project, as well as the project description, are attached as Exhibit A.

The Phase 1 tower will be 39-stories with 429 rental units affordable to individuals, families, and households earning between 80 to 120% of the area median income (AMI) and two manager's units.

The Phase 2 tower will be 18-stories with 192 rental units affordable to individuals, families, and other households earning between 30 to 60% of the AMI and two manager's units.