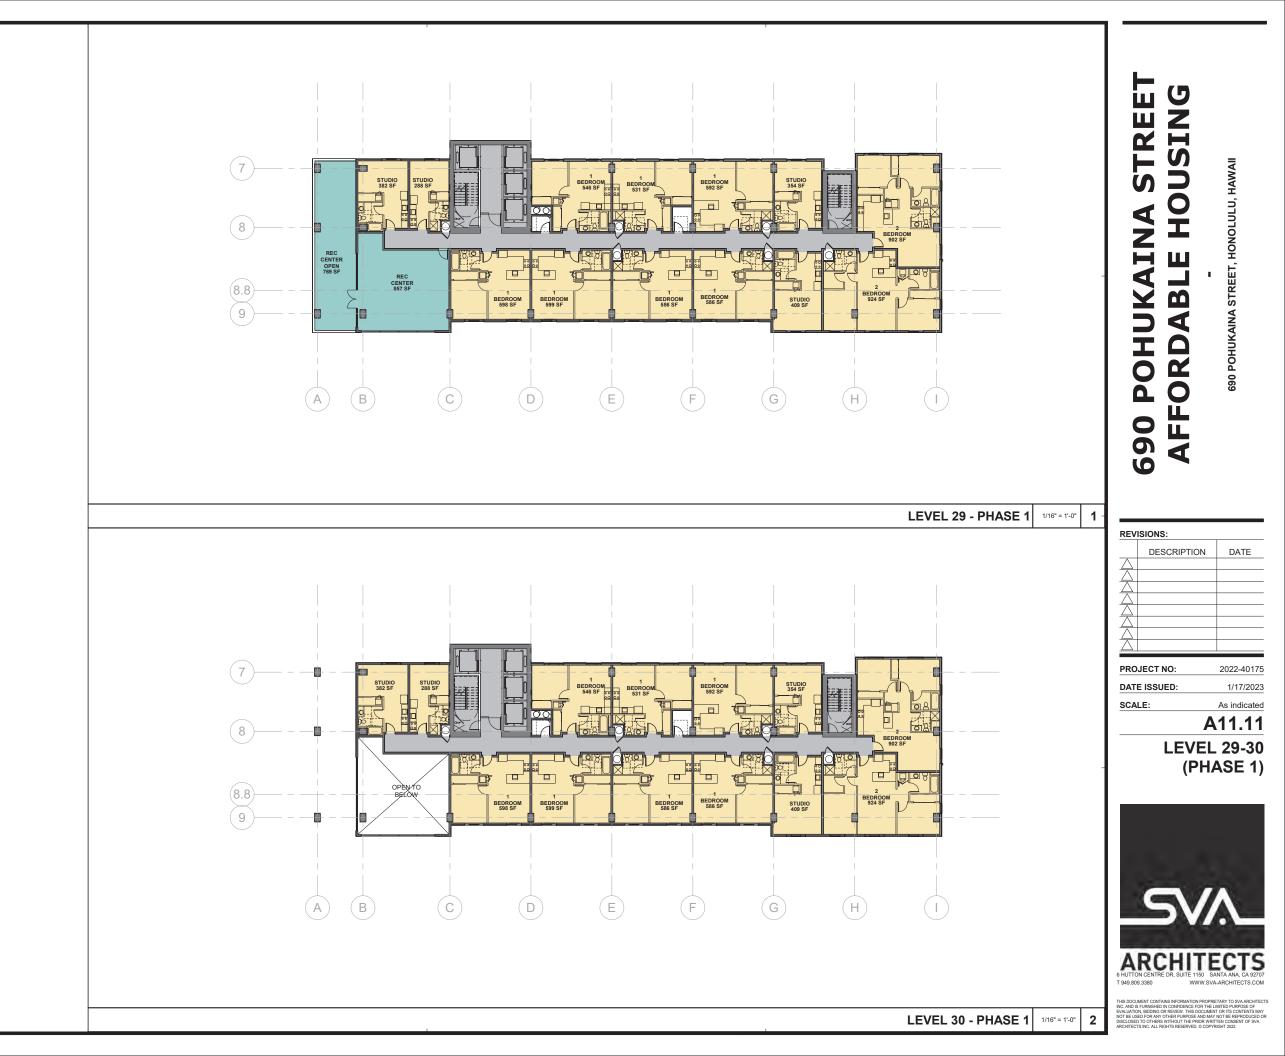

The Project consists of two (2) Phases. Phase I will build a single 39-story tower containing 429 rental units, that will be affordable to those earning between 80 percent to 120 percent of the area median income ("AMI"), and two manager's units. Phase II will build one 18-story tower containing 192 rental units, affordable to those earning between 30 percent to 60 percent AMI, and two manager's units. The two towers will be connected by a parking structure, that has commercial uses on the ground floor along Keawe Street. The parking structure will not only house parking stalls for the residential and commercial uses but will also house 110 parking stalls that will be retained by HHFDC. The Developer's drawings, submitted by PBR HAWAII on February 13, 2023, for the proposed Project, as well as the project description, are attached as Exhibit A.

The Phase 1 tower will be 39-stories with 429 rental units affordable to individuals, families, and households earning between 80 to 120% of the area median income (AMI) and two manager's units.

The Phase 2 tower will be 18-stories with 192 rental units affordable to individuals, families, and other households earning between 30 to 60% of the AMI and two manager's units.

A large recreation deck on top of the parking podium (level 10) will include a pool, lounge area, trellis-covered seating areas, play structure, community gardens, "bark park," and landscaped areas. Each phase will also include interior common area recreation space and restrooms adjacent to the recreation deck. The recreation deck will be available to residents of both phases and will provide views of the surrounding community and a dramatic space for residents to socialize.

Both towers will also have common area lanai and additional interior recreation spaces separate from the recreation deck. These areas provide recreation space in addition to the recreation deck on top of the parking podium.