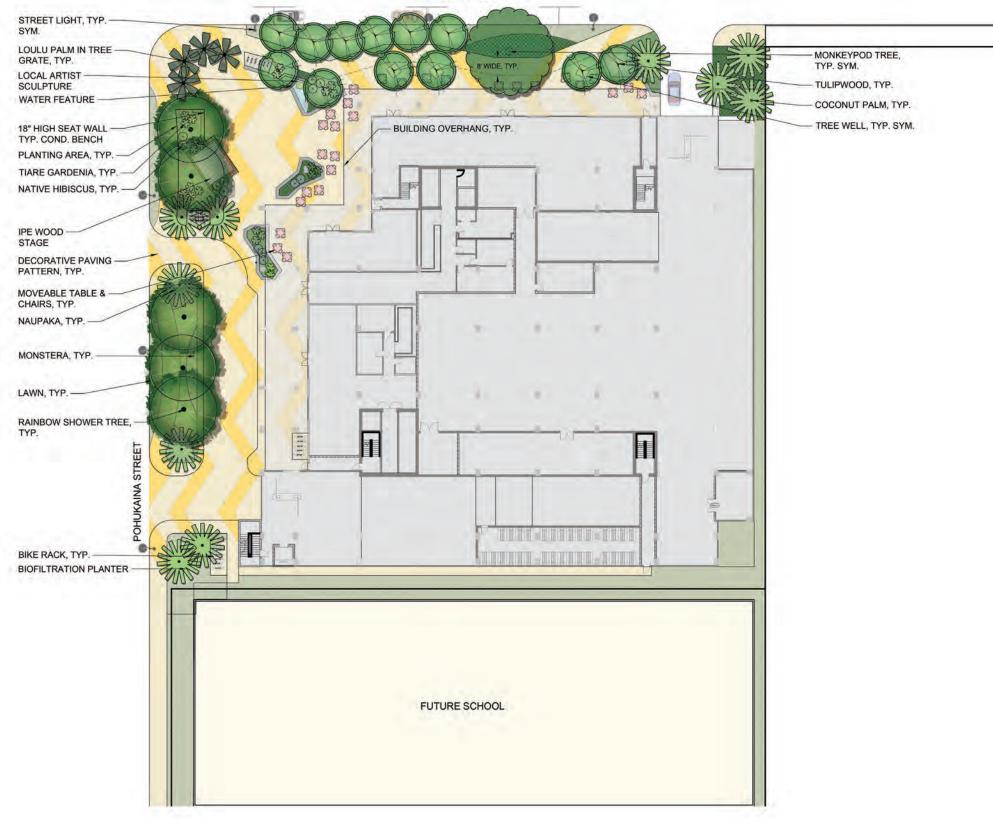

| CATEGORY                              | Mauka Area Rules<br>Title 15, Chapter 217,<br>HAR                                    | REQUIREMENTS<br>(ALLOWABLE)                                                                                                                                                                                                                                                                                                                                        | PROPOSED<br>(690 Pohukaina)                                                                                                                                                                                                                                                                                                                                                                                                                                                                                                                                                                                                                                                                                                                                                                                                                                                                                          | SHEET/<br>COMMENT                                                                                     |
|---------------------------------------|--------------------------------------------------------------------------------------|--------------------------------------------------------------------------------------------------------------------------------------------------------------------------------------------------------------------------------------------------------------------------------------------------------------------------------------------------------------------|----------------------------------------------------------------------------------------------------------------------------------------------------------------------------------------------------------------------------------------------------------------------------------------------------------------------------------------------------------------------------------------------------------------------------------------------------------------------------------------------------------------------------------------------------------------------------------------------------------------------------------------------------------------------------------------------------------------------------------------------------------------------------------------------------------------------------------------------------------------------------------------------------------------------|-------------------------------------------------------------------------------------------------------|
|                                       |                                                                                      |                                                                                                                                                                                                                                                                                                                                                                    | Open Space Provided: 18,354 SF                                                                                                                                                                                                                                                                                                                                                                                                                                                                                                                                                                                                                                                                                                                                                                                                                                                                                       | Sheet A01.3<br>Recreation and<br>Open Spaces                                                          |
| FRONTAGE TYPE                         | §15-217-25 Frontage<br>type<br>Figure BT.10, Podium<br>High Rise<br>Figure FT.8      | All buildings shall conform with the frontage<br>standards set forth in Figures FT.1 to FT.12,<br>which specify dimension and element standards<br>for each frontage type.                                                                                                                                                                                         | Complies with FT.8 Terrace Front – Pohukaina<br>and Keawe frontages are Terrace Fronts. The<br>Pohukaina frontage is primarily used as a<br>residential lobby with limited retail frontage. The<br>Keawe frontage is primarily retail.<br>Retail uses and the parking structure are set back<br>21'-10" from Keawe Street. The DOE stair tower to<br>the garage is set back 30'7"' from Pohukaina<br>Street; however, the majority of the setback along<br>Pohukaina Street is 39'2"', creating generous<br>pedestrian promenades along both street<br>frontages.<br>The Mauka yard is 5'-0" and the Diamond Head<br>Yard is 10'-0".<br>Rainbow Shower trees will be planted within the<br>Pohukaina Street setback. Tulipwood trees will be<br>planted within the Keawe Street setback.<br>Landscaping adjacent to sidewalks will include<br>lawn grass, Monstera, Naupaka, Native Hibiscus,<br>and Tiare Gardenia. | Sheet #A11.1<br>Level 1 (Phase<br>1&2)<br>Sheet #s,<br>A21.1, A21.2 &<br>A21.3 Exterior<br>Elevations |
| LAND USES                             | §15-217-26 Land uses<br>Figure 1.9 Land Use                                          | Buildings and lots in each neighborhood zone<br>shall conform to the land uses specified in Figure<br>1.9 (land use).                                                                                                                                                                                                                                              | <b>Complies</b> with Figure 1.9 Land Uses – Proposed<br>uses include Retail, Parking, and Multi-Family<br>Residential, which is consistent with uses permitted<br>in the Pauahi (PA) Zone.                                                                                                                                                                                                                                                                                                                                                                                                                                                                                                                                                                                                                                                                                                                           | Sheet #A11.1<br>Level 1 (Phase<br>1&2)                                                                |
| THOROUGHFARE<br>PLAN AND<br>STANDARDS | §15-217-39<br>Thoroughfare Plan and<br>Standards<br>Figure 1.4, Thoroughfare<br>Plan | <ul> <li>(c) General to all thoroughfares</li> <li>(1) With the exception of service streets, alleys and streets with a right-of-way measuring forty feet or less, every thoroughfare shall have street trees planted along their length within the public frontage area. Service streets and alleys may include street trees, subject to the executive</li> </ul> | (c) Complies with Thoroughfare Plans and<br>Standards and Figure 1.4 Thoroughfare Plan –<br>Pohukaina Street is designated as a<br>Promenade Street. Keawe street has no<br>special designation however, it has been<br>designed as if it were a promenade street.                                                                                                                                                                                                                                                                                                                                                                                                                                                                                                                                                                                                                                                   | Ground Level<br>Landscape Plan                                                                        |

| CATEGORY Mauka Area Rules<br>Title 15, Chapter 217,<br>HAR                                                                                                               | REQUIREMENTS<br>(ALLOWABLE)                                                                                                                                                                                                                                                                                                                                                                                                                                                                                                                                                                                                                                                                                                                                                                                                                                                                                                                                                                                                                                                                                                                                                                                                                                        | PROPOSED<br>(690 Pohukaina)                                                                                                                                                                                                                                                                          | SHEET/<br>COMMENT |
|--------------------------------------------------------------------------------------------------------------------------------------------------------------------------|--------------------------------------------------------------------------------------------------------------------------------------------------------------------------------------------------------------------------------------------------------------------------------------------------------------------------------------------------------------------------------------------------------------------------------------------------------------------------------------------------------------------------------------------------------------------------------------------------------------------------------------------------------------------------------------------------------------------------------------------------------------------------------------------------------------------------------------------------------------------------------------------------------------------------------------------------------------------------------------------------------------------------------------------------------------------------------------------------------------------------------------------------------------------------------------------------------------------------------------------------------------------|------------------------------------------------------------------------------------------------------------------------------------------------------------------------------------------------------------------------------------------------------------------------------------------------------|-------------------|
| Figure 1.7, Street Tree<br>Plan<br>Figure 1.7B, Street Tree                                                                                                              | director's determination of size, location and species; and                                                                                                                                                                                                                                                                                                                                                                                                                                                                                                                                                                                                                                                                                                                                                                                                                                                                                                                                                                                                                                                                                                                                                                                                        |                                                                                                                                                                                                                                                                                                      |                   |
| Figure 1.7B, Street Tree<br>Charts<br>Figure 1.14, Pedestrian<br>Zone Treatment<br>Figure 1.15, Pedestrian<br>Zone Fixtures<br>Figure PZ.6, Pedestrian<br>Zone Treatment | <ul> <li>(d) Pedestrian zone</li> <li>(1) The pedestrian zone is distinguished and organized according to three functional categories: furnishing area, pedestrian throughway area, and private frontage area. Portions of this zone may be publicly owned or privately-owned. Pedestrian zone standards shall apply to all thoroughfares as shown in Figure 1.4 (thoroughfare plan), unless otherwise noted in the rules;</li> <li>(2) Pedestrian zones in each neighborhood shall comply with the requirements set forth in Figures PZ.1 to PZ.7;</li> <li>(3) Special paving (differentiated by texture, color, patterned brick, or stone) may be used in the pedestrian zone, especially along promenade thoroughfares, but must be reviewed and approved by the executive director;</li> <li>(4) All thoroughfares except service streets and alleys should have pedestrian zone fixtures within the furnishing zone, as indicated in Figures 1.14 (pedestrian zone fixtures);</li> <li>(5) Pedestrian zone fixtures shall be placed within the furnishing area as shown in Figures PZ.1 to PZ.7;</li> <li>(6) All pedestrian zone fixtures shall be at least two feet from the curb edge; and</li> <li>(7) Waste receptacles should be located in</li> </ul> | (d) Complies with Pedestrian zone standards –<br>Although Keawe Street is not a designated<br>Promenade Street, the Project is designed<br>with Pedestrian zone standards complying with<br>Figure PZ.6 Pedestrian Zone Treatment,<br>Pauahi (PA) Zone on both Keawe Street and<br>Pohukaina Street. |                   |

| CATEGORY | Mauka Area Rules<br>Title 15, Chapter 217,<br>HAR | REQUIREMENTS<br>(ALLOWABLE)                                                                                                                                                                                                                                                                                                                                                                                                                                                                                                                                                         | PROPOSED<br>(690 Pohukaina)                                                                                                                                                                                                                                                                                                                                                                                                                                                                                        | SHEET/<br>COMMENT |
|----------|---------------------------------------------------|-------------------------------------------------------------------------------------------------------------------------------------------------------------------------------------------------------------------------------------------------------------------------------------------------------------------------------------------------------------------------------------------------------------------------------------------------------------------------------------------------------------------------------------------------------------------------------------|--------------------------------------------------------------------------------------------------------------------------------------------------------------------------------------------------------------------------------------------------------------------------------------------------------------------------------------------------------------------------------------------------------------------------------------------------------------------------------------------------------------------|-------------------|
|          |                                                   | <ul> <li>(e) Street trees and landscaping <ul> <li>(1) Street trees shall be planted in a regularly spaced pattern of a single species with shade canopies of a height that at maturity, clears at least one story as per Figures 1.7A and 1.7B (street trees);</li> <li>(2) Where the terrace front frontage type is used, trees shall be included within the lot lines that are aligned with trees in the public pedestrian zone to form a double row of tress (i.e., an allee pattern) along the sidewalk;</li> <li>(3) When the shopfront frontage type is</li> </ul></li></ul> | <ul> <li>(e) Complies with Street tree and landscaping standards – On Pohukaina Street, Rainbow Shower trees and six Coconut Palm trees will be planted. On Keawe Street, Tulipwood trees will be planted in an allee pattern. Coconut Palm trees and one Monkeypod tree will also be planted along Keawe Street.</li> <li>Landscaping adjacent to sidewalks will include lawn grass, Monstera, Naupaka, Native Hibiscus, and Tiare Gardenia, all of which are neither spiky nor rapidly growing vines.</li> </ul> |                   |
|          |                                                   | <ul> <li>(c) this are the problem in the maintained by problem is a void visually obscuring the shopfronts and their accompanying signage; and</li> <li>(4) Landscaping adjacent to sidewalks shall be free from spiky plants, rapidly growing vines, and other landscaping that may cause harm to pedestrians.</li> </ul>                                                                                                                                                                                                                                                          |                                                                                                                                                                                                                                                                                                                                                                                                                                                                                                                    |                   |
|          |                                                   | <ul> <li>(f) Street lighting         <ul> <li>(1) On promenade streets, a pedestrian tier lamp on the sidewalk side, such as the decorative street light fixture ensemble 'A' in Figure 1.15-B (pedestrian zone fixtures) shall be used; provided, however, that the executive director may approve an alternative light fixture of similar height, design and lighting characteristics;</li> </ul> </li> </ul>                                                                                                                                                                     | (f) <b>Complies</b> with Street lighting standards –<br>Street lights are used to illuminate both the<br>sidewalk and vehicular lanes.                                                                                                                                                                                                                                                                                                                                                                             |                   |
|          |                                                   | (2) On boulevards, avenues and streets,<br>other than promenade streets, a light fixture<br>such as the special design fixture ensemble<br>'B' in Figure 1.15-C (pedestrian zone<br>fixtures) shall be used; provided, however,<br>that the executive director may approve an<br>alternative light fixture of similar height,<br>design and lighting characteristics; and                                                                                                                                                                                                           |                                                                                                                                                                                                                                                                                                                                                                                                                                                                                                                    |                   |

| CATEGORY              | Mauka Area Rules<br>Title 15, Chapter 217,<br>HAR                                                                              | REQUIREMENTS<br>(ALLOWABLE)                                                                                                                                                                                                                                                                                                                                                                                                                                                               | PROPOSED<br>(690 Pohukaina)                                                                                                                                                                                                                                                                                                                                                                                                                                                                                                                                                                                              | SHEET/<br>COMMENT                                                                                                               |
|-----------------------|--------------------------------------------------------------------------------------------------------------------------------|-------------------------------------------------------------------------------------------------------------------------------------------------------------------------------------------------------------------------------------------------------------------------------------------------------------------------------------------------------------------------------------------------------------------------------------------------------------------------------------------|--------------------------------------------------------------------------------------------------------------------------------------------------------------------------------------------------------------------------------------------------------------------------------------------------------------------------------------------------------------------------------------------------------------------------------------------------------------------------------------------------------------------------------------------------------------------------------------------------------------------------|---------------------------------------------------------------------------------------------------------------------------------|
|                       |                                                                                                                                | (3) Street lighting shall illuminate both the sidewalk and vehicular lanes, especially along promenade streets.                                                                                                                                                                                                                                                                                                                                                                           |                                                                                                                                                                                                                                                                                                                                                                                                                                                                                                                                                                                                                          |                                                                                                                                 |
|                       |                                                                                                                                | <ul> <li>(g) Planting strip:</li> <li>(1) Planting strips may be accommodated within the furnishing zone, as indicated in Figures PZ.1 to PZ.7;</li> <li>(2) Planting strips may be designed to have a variety of materials such as cobbles, river pebbles, planting, permeable pavers, or compacted stonedust, for a permeable surface;</li> <li>(3) Planting strips designed to incorporate bioswales or water retention areas to mitigate stormwater runoff are encouraged;</li> </ul> | (g) Complies with Planting strip standards –<br>Planting strips are incorporated in the<br>furnishing zone as indicated in Figure PZ.6.<br>Planting strips use a variety of materials such<br>as lawn grass, Monstera, Naupaka, Native<br>Hibiscus, and Tiare Gardenia. A biofiltration<br>planter is used on Pohukaina Street                                                                                                                                                                                                                                                                                           |                                                                                                                                 |
|                       |                                                                                                                                | (4) Planting strips may project beyond the<br>curb edge to create breaks in the street<br>parking. These projections are encouraged<br>to be designed as a pattern along the entire<br>street length; and                                                                                                                                                                                                                                                                                 |                                                                                                                                                                                                                                                                                                                                                                                                                                                                                                                                                                                                                          |                                                                                                                                 |
|                       |                                                                                                                                | (5) Vegetation within planting strips should<br>be native, disease resistant, and appropriate<br>to the climate.                                                                                                                                                                                                                                                                                                                                                                          |                                                                                                                                                                                                                                                                                                                                                                                                                                                                                                                                                                                                                          |                                                                                                                                 |
| BUILDING<br>PLACEMENT | §15-217-53 Building<br>placement<br>Figure 1.13, Building<br>Placement and<br>Encroachments<br>Figure NZ.6, Pauahi PA)<br>Zone | <ul> <li>(a) Facades shall be built parallel to a build to<br/>line with a minimum frontage occupancy as<br/>per Figure 1.13-C (building placement and<br/>encroachments).</li> </ul>                                                                                                                                                                                                                                                                                                     | <ul> <li>(a) Complies with Figure 1.13 C Building<br/>Placement and Encroachments and Section<br/>15-217-53 - Per Figure NZ.6-1, the Build to<br/>Lines for the property are 10'-0" at Pohukaina<br/>Street and adjacent to Mother Waldron<br/>Neighborhood Park and 5'-0" along Keawe<br/>Street. The maximum building placement front<br/>build to line is 40'. The primary Pohukaina<br/>frontage is set back 39'-2" and the primary<br/>Keawe frontage is set back 20'-10" with neither<br/>having any encroachments. Building facades<br/>along both frontages are built parallel to build<br/>to lines.</li> </ul> | Sheet #A11.1<br>Level 1 (Phase<br>1&2)<br>Sheet #s,<br>A21.1, 2 & 3<br>Exterior<br>Elevations<br>Ground Level<br>Landscape Plan |