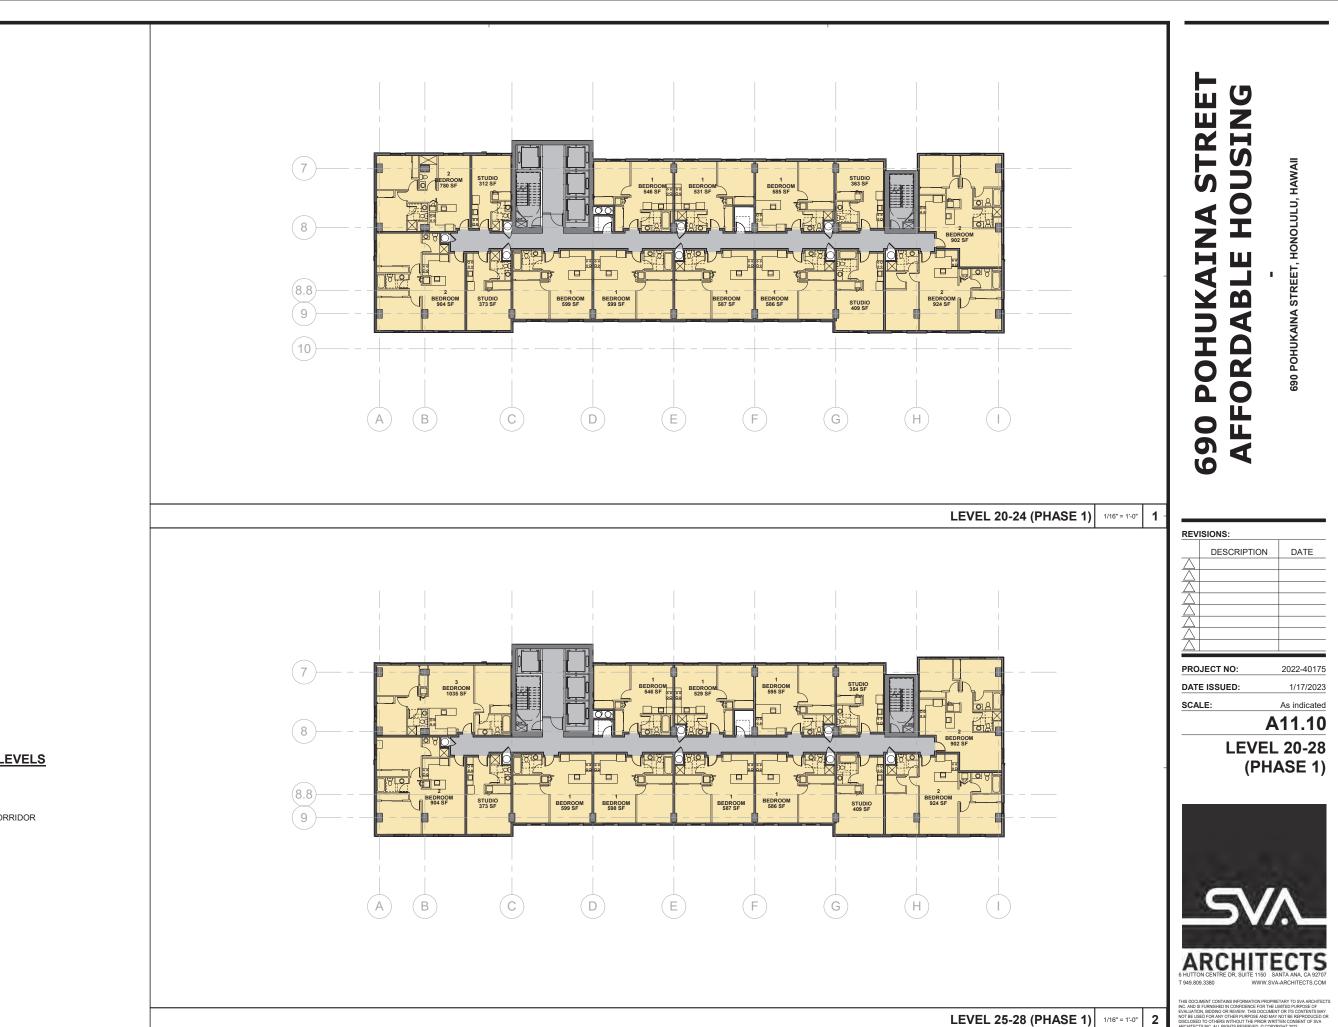

The Project consists of two (2) Phases. Phase I will build a single 39-story tower containing 429 rental units, that will be affordable to those earning between 80 percent to 120 percent of the area median income ("AMI"), and two manager's units. Phase II will build one 18-story tower containing 192 rental units, affordable to those earning between 30 percent to 60 percent AMI, and two manager's units. The two towers will be connected by a parking structure, that has commercial uses on the ground floor along Keawe Street. The parking structure will not only house parking stalls for the residential and commercial uses but will also house 110 parking stalls that will be retained by HHFDC. The Developer's drawings, submitted by PBR HAWAII on February 13, 2023, for the proposed Project, as well as the project description, are attached as Exhibit A.

The Phase 1 tower will be 39-stories with 429 rental units affordable to individuals, families, and households earning between 80 to 120% of the area median income (AMI) and two manager's units.

The Phase 2 tower will be 18-stories with 192 rental units affordable to individuals, families, and other households earning between 30 to 60% of the AMI and two manager's units.