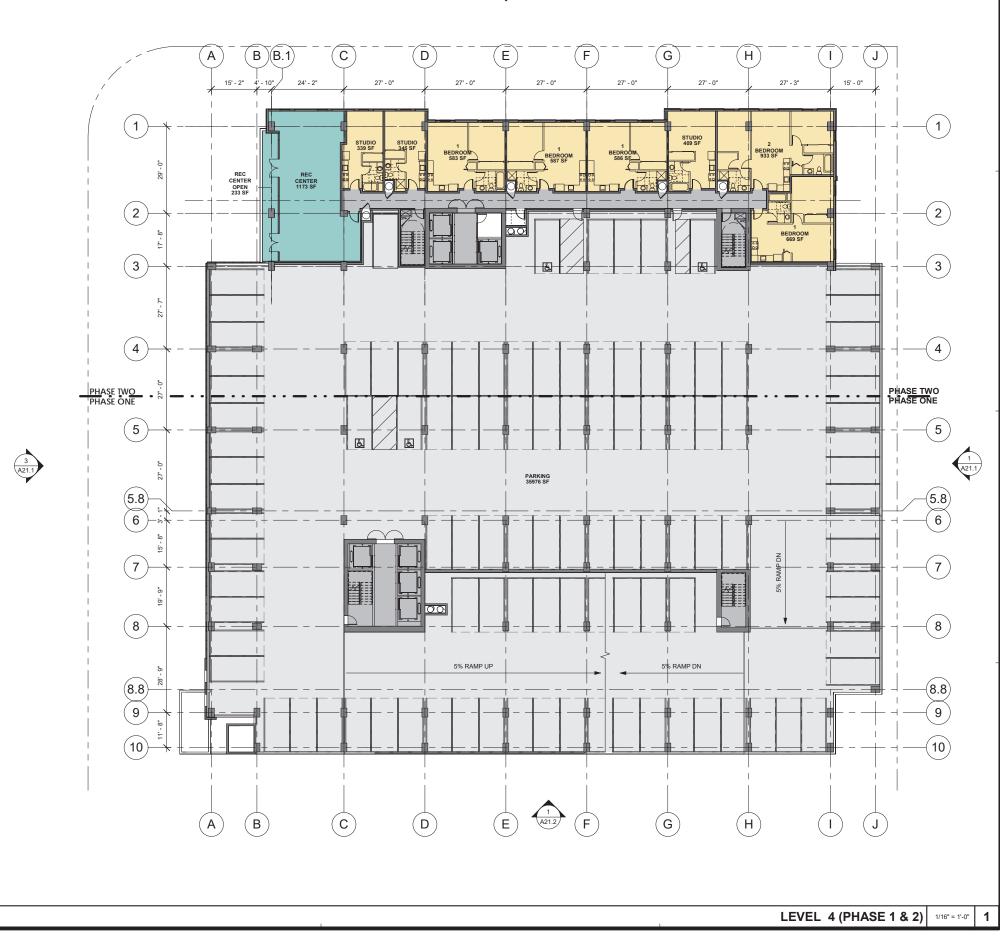

A large recreation deck on top of the parking podium (level 10) will include a pool, lounge area, trellis-covered seating areas, play structure, community gardens, "bark park," and landscaped areas. Each phase will also include interior common area recreation space and restrooms adjacent to the recreation deck. The recreation deck will be available to residents of both phases and will provide views of the surrounding community and a dramatic space for residents to socialize.

Both towers will also have common area lanai and additional interior recreation spaces separate from the recreation deck. These areas provide recreation space in addition to the recreation deck on top of the parking podium.