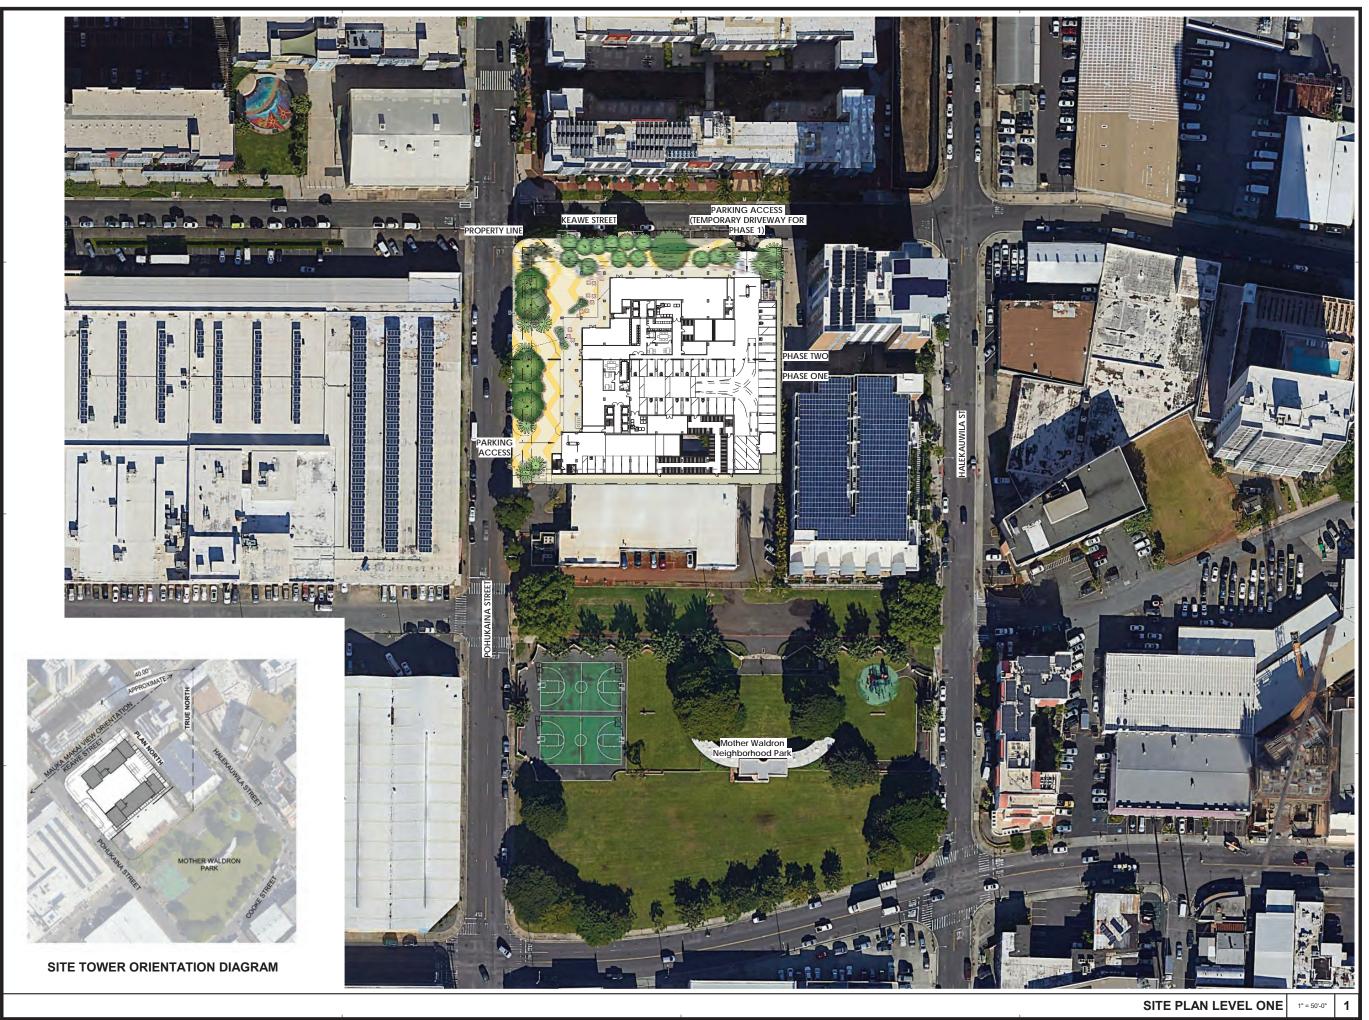

The 690 Pohukaina development lot will be subdivided to create two different parcels – a 66,423 square foot parcel for the Project ("Project Site") and a 28,000 square foot parcel to be reserved for educational purpose for a future Department of Education ("DOE") facility ("DOE Site"). As such, the Project Site is bounded by Keawe Street to the west ("Ewa"), the Halekauwila Place project to the north ("Mauka"), the DOE Site to the east ("Diamond Head"), and Pohukaina Street to the south ("Makai").

The Applicant is proposing to demolish and remove the existing structure on the parcel. After the parcel is cleared, the Applicant is proposing to build 625 affordable rental housing units on the approximately 66,423 square-foot Residential Portion of the parcel. The balance of the parcel (i.e., the Educational Portion) of approximately 28,000 square feet (located between the Project Site and Mother Waldron Neighborhood Park) will be reserved for educational purposes for a future Hawai'i Department of Education (DOE) facility. The type of DOE facility and the timeline for its development have not been confirmed. The future DOE facility is not part of the Project or the Project Site and will go through its own, separate approval process after DOE develops plans for the facility and determines when the facility should be built.

The ground-level will include:

- A public plaza at the corner of Keawe and Pohukaina Streets;
- Approximately 5,000 gross square feet (GSF) of commercial space fronting the public plaza and continuing along Keawe Street; and
- A residential lobby, mail rooms, conference rooms, restrooms, management offices, and building support spaces (see Exhibit 2 for Project plans).