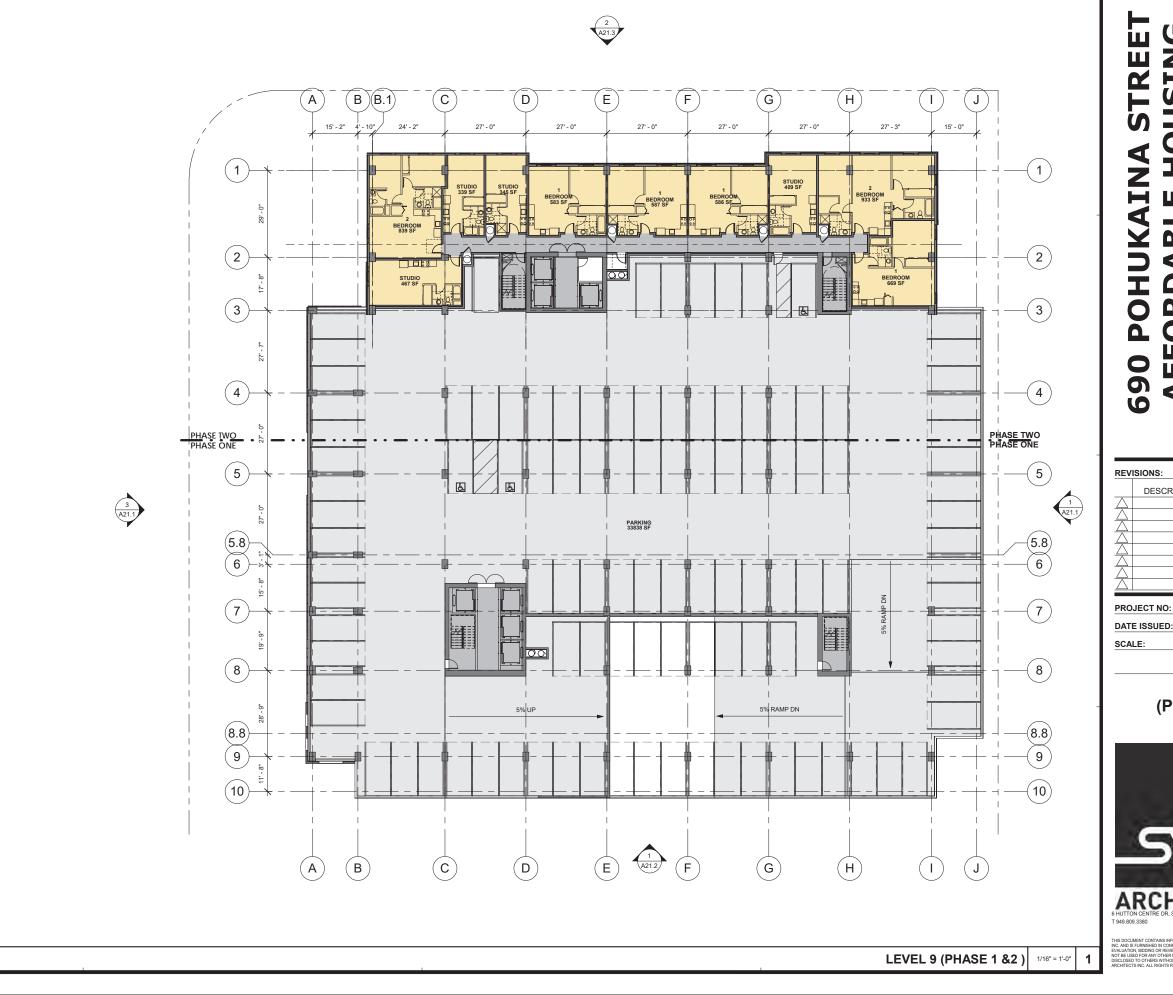

The Project consists of two (2) Phases. Phase I will build a single 39-story tower containing 429 rental units, that will be affordable to those earning between 80 percent to 120 percent of the area median income ("AMI"), and two manager's units. Phase II will build one 18-story tower containing 192 rental units, affordable to those earning between 30 percent to 60 percent AMI, and two manager's units. The two towers will be connected by a parking structure, that has commercial uses on the ground floor along Keawe Street. The parking structure will not only house parking stalls for the residential and commercial uses but will also house 110 parking stalls that will be retained by HHFDC. The Developer's drawings, submitted by PBR HAWAII on February 13, 2023, for the proposed Project, as well as the project description, are attached as Exhibit A.

The first nine floors of each tower will include portions of the connecting parking structure. The parking structure will provide 870 parking spaces (including 110 spaces retained by HHFDC) and secure bicycle parking.