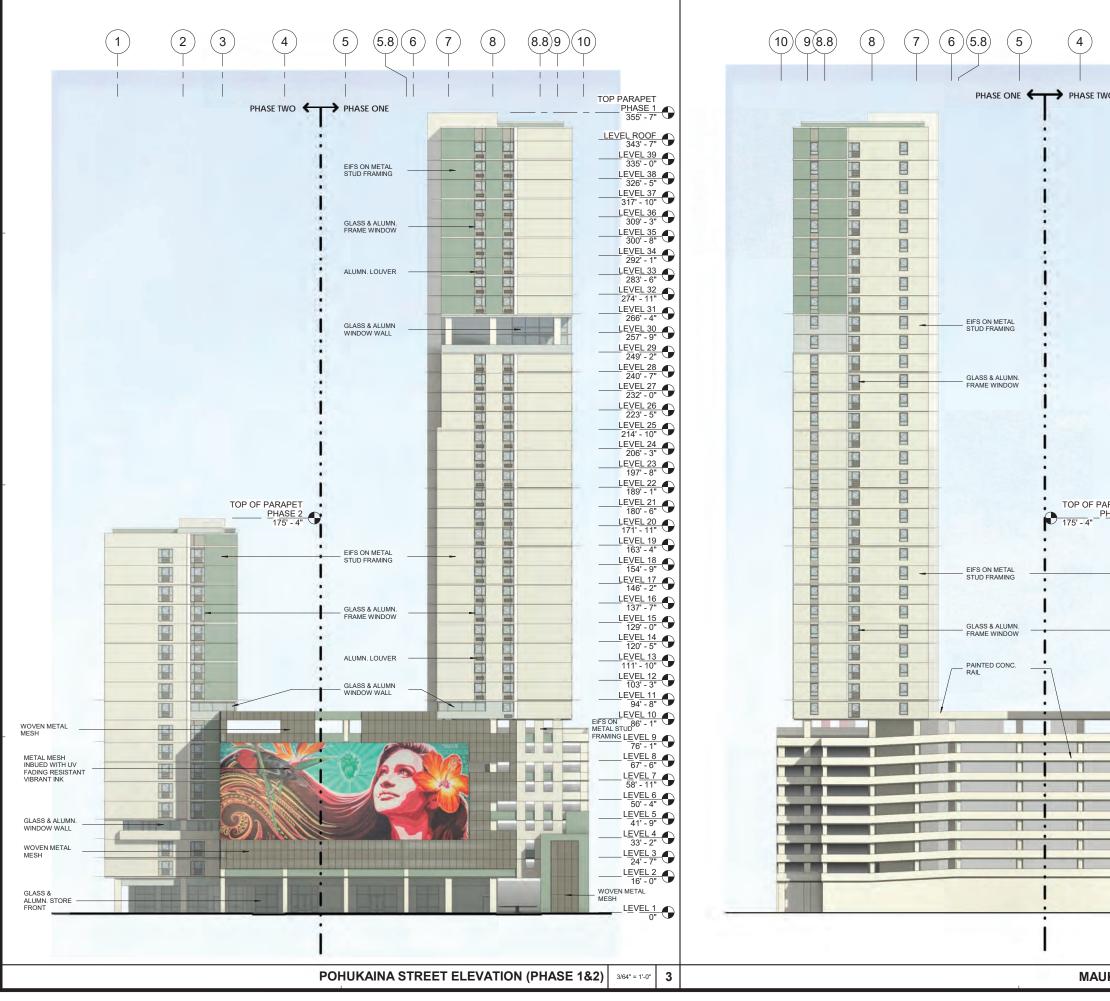

The Project consists of two (2) Phases. Phase I will build a single 39-story tower containing 429 rental units, that will be affordable to those earning between 80 percent to 120 percent of the area median income ("AMI"), and two manager's units. Phase II will build one 18-story tower containing 192 rental units, affordable to those earning between 30 percent to 60 percent AMI, and two manager's units. The two towers will be connected by a parking structure, that has commercial uses on the ground floor along Keawe Street. The parking structure will not only house parking stalls for the residential and commercial uses but will also house 110 parking stalls that will be retained by HHFDC. The Developer's drawings, submitted by PBR HAWAII on February 13, 2023, for the proposed Project, as well as the project description, are attached as Exhibit A.

The Phase 1 tower will be 39-stories with 429 rental units affordable to individuals, families, and households earning between 80 to 120% of the area median income (AMI) and two manager's units.

The Phase 2 tower will be 18-stories with 192 rental units affordable to individuals, families, and other households earning between 30 to 60% of the AMI and two manager's units.

The first nine floors of each tower will include portions of the connecting parking structure. The parking structure will provide 870 parking spaces (including 110 spaces retained by HHFDC) and secure bicycle parking.