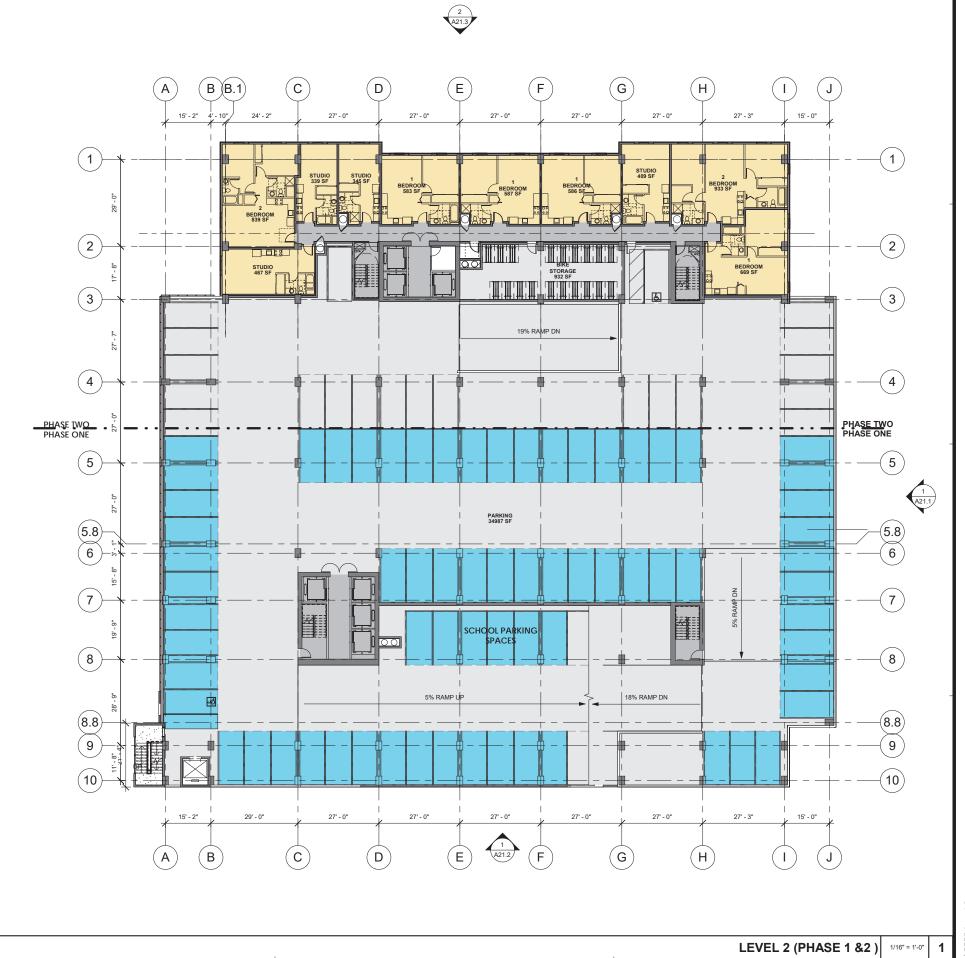

The Project consists of two (2) Phases. Phase I will build a single 39-story tower containing 429 rental units, that will be affordable to those earning between 80 percent to 120 percent of the area median income ("AMI"), and two manager's units. Phase II will build one 18-story tower containing 192 rental units, affordable to those earning between 30 percent to 60 percent AMI, and two manager's units. The two towers will be connected by a parking structure, that has commercial uses on the ground floor along Keawe Street. The parking structure will not only house parking stalls for the residential and commercial uses but will also house 110 parking stalls that will be retained by HHFDC. The Developer's drawings, submitted by PBR HAWAII on February 13, 2023, for the proposed Project, as well as the project description, are attached as Exhibit A.

The first nine floors of each tower will include portions of the connecting parking structure. The parking structure will provide 870 parking spaces (including 110 spaces retained by HHFDC) and secure bicycle parking.

A large recreation deck on top of the parking podium (level 10) will include a pool, lounge area, trellis-covered seating areas, play structure, community gardens, "bark park," and landscaped areas. Each phase will also include interior common area recreation space and restrooms adjacent to the recreation deck. The recreation deck will be available to residents of both phases and will provide views of the surrounding community and a dramatic space for residents to socialize.