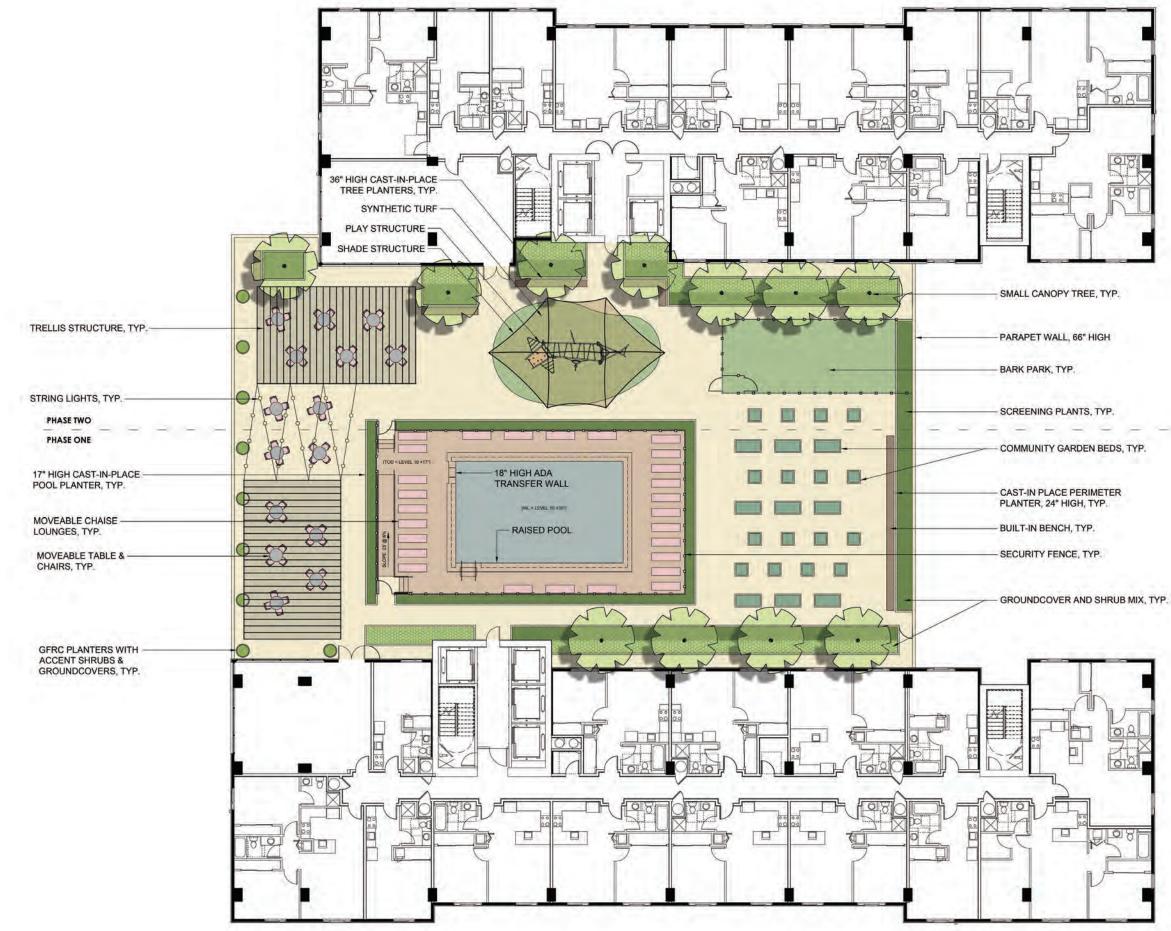

A large recreation deck on top of the parking podium (level 10) will include a pool, lounge area, trellis-covered seating areas, play structure, community gardens, "bark park," and landscaped areas. Each phase will also include interior common area recreation space and restrooms adjacent to the recreation deck. The recreation deck will be available to residents of both phases and will provide views of the surrounding community and a dramatic space for residents to socialize.

Both towers will also have common area lanai and additional interior recreation spaces separate from the recreation deck. These areas provide recreation space in addition to the recreation deck on top of the parking podium.