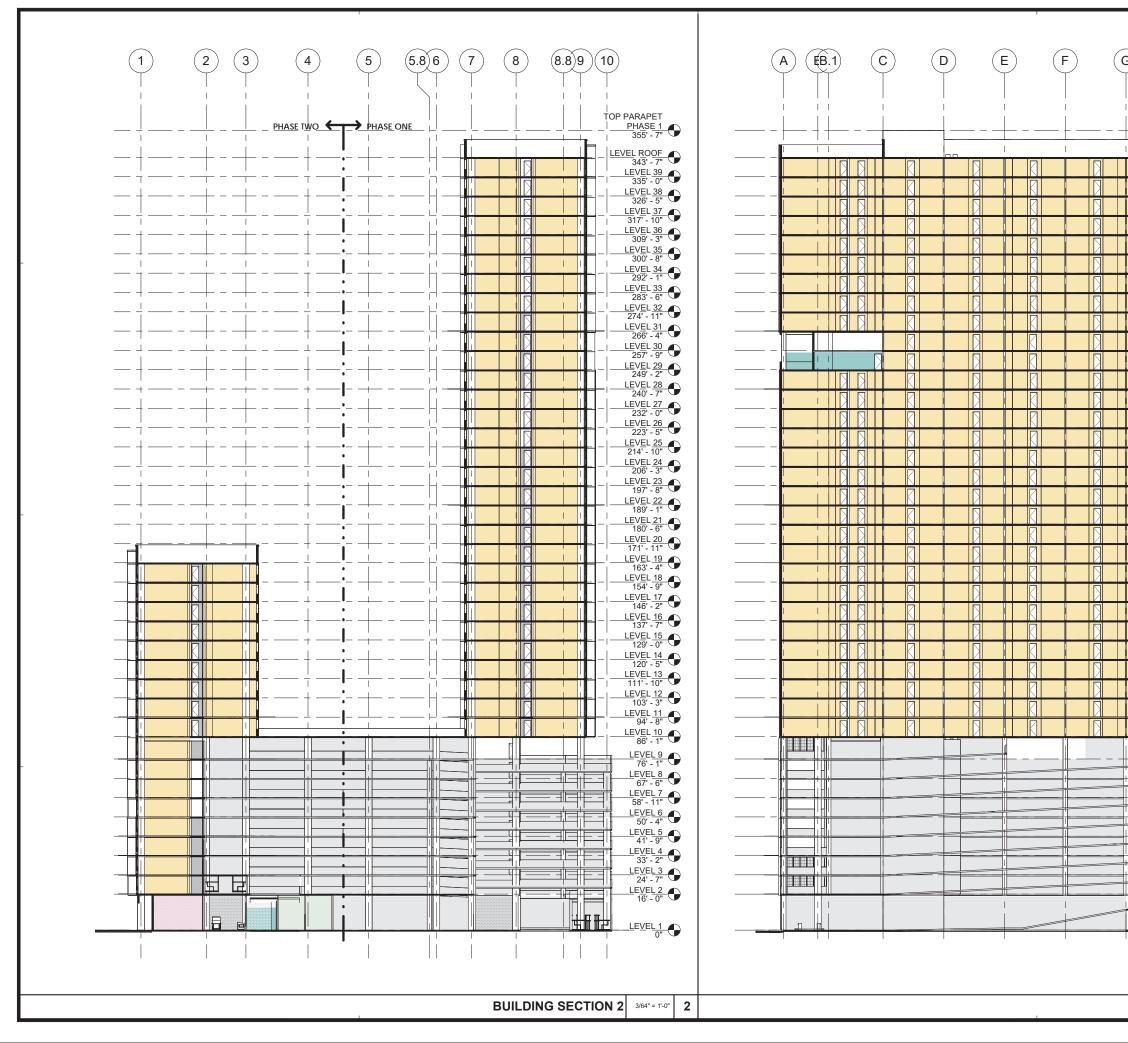

The Project consists of two (2) Phases. Phase I will build a single 39-story tower containing 429 rental units, that will be affordable to those earning between 80 percent to 120 percent of the area median income ("AMI"), and two manager's units. Phase II will build one 18-story tower containing 192 rental units, affordable to those earning between 30 percent to 60 percent AMI, and two manager's units. The two towers will be connected by a parking structure, that has commercial uses on the ground floor along Keawe Street. The parking structure will not only house parking stalls for the residential and commercial uses but will also house 110 parking stalls that will be retained by HHFDC. The Developer's drawings, submitted by PBR HAWAII on February 13, 2023, for the proposed Project, as well as the project description, are attached as Exhibit A.

The Phase 1 tower will be 39-stories with 429 rental units affordable to individuals, families, and households earning between 80 to 120% of the area median income (AMI) and two manager's units.

The Phase 2 tower will be 18-stories with 192 rental units affordable to individuals, families, and other households earning between 30 to 60% of the AMI and two manager's units.

The first nine floors of each tower will include portions of the connecting parking structure. The parking structure will provide 870 parking spaces (including 110 spaces retained by HHFDC) and secure bicycle parking.