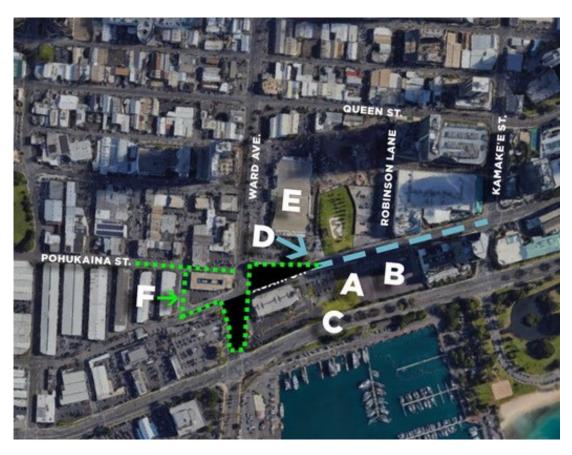

## August 2023

As part of the ongoing development of the Ward Village neighborhood, we wanted to share our regular update on area improvements that will be occurring in the coming months. Below is a map of the area with locations of work identified.

Additional details regarding the scope and duration of the work are noted below:

- A. Victoria Ward Park Makai under construction through 2024.
- **B.** Victoria Place under construction through 2024.
- C. Ala Moana Boulevard Elevated Pedestrian Walkway (State of Hawaii, Dept. of Transportation) under construction through February 2024. For questions on this project specifically, please contact HDOT Project Manager, Marvin Luckfield: <a href="marvin.luckfield@hawaii.gov">marvin.luckfield@hawaii.gov</a>.
- **D. Auahi Street Improvements –** under construction through 2023. For questions on this project specifically, please contact: Jessica Voytik jessica.voytik@howardhughes.com.
- **E.** The Park Ward Village under construction through 2025. Associated offsite utility work along Queen Street from Robinson Lane to Kamake'e Street through August 2023.
- **F. Ulana** under construction through 2025. Associated offsite utility work along Ward Avenue, Pohukaina Street, Kamani Street and Auahi Street ongoing.