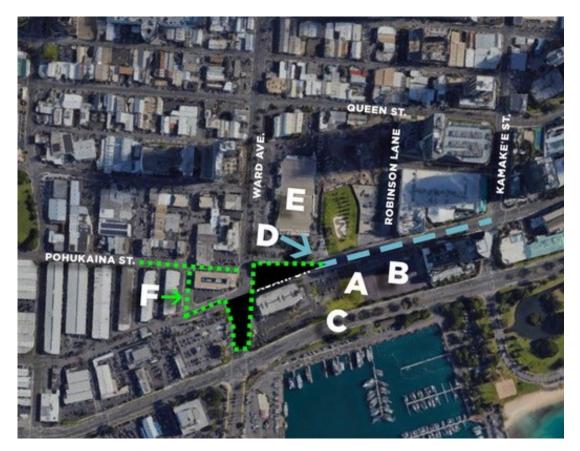

## May 2024

As part of the ongoing development of the Ward Village neighborhood, we wanted to share our regular update on area improvements that will be occurring in the coming months. Below is a map of the area with locations of work identified.

Additional details regarding the scope and duration of the work are noted below:

- A. Victoria Ward Park Makai under construction through 2024.
- **B.** Victoria Place under construction through 2024.
- **C.** Ala Moana Boulevard Elevated Pedestrian Walkway (State of Hawaii, Dept. of Transportation) – under construction through 2024. For questions on this project specifically, please contact HDOT Project Manager, Justin Ching: justin.y.ching@hawaii.gov.
- **D.** Auahi Street Improvements under construction through 2024. For questions on this project specifically, please contact: Jessica Voytik jessica.voytik@howardhughes.com.
- E. The Park Ward Village under construction through 2025.
- **F. Ulana** under construction through 2025. Associated offsite utility work along Ward Avenue, Pohukaina Street, Kamani Street and Auahi Street through 2025.
- **G.** Kalae under construction through 2027.