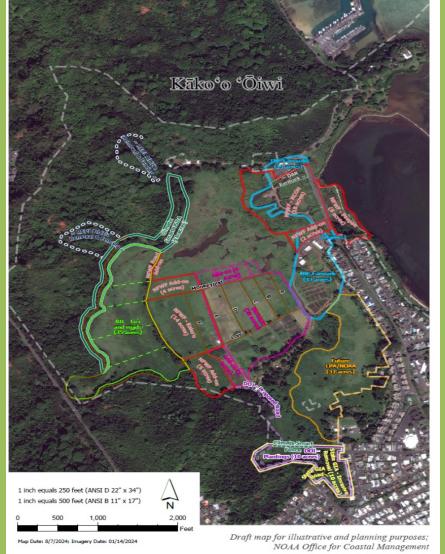

## PRIMARY ACTIVITIES

- 1. Over all focus of Kakoo Oiwi Restore and maintain 180 acres of habitat for food, native habitat, and provide ecosystem services NFWF grant (20 acres Loi, 24 wetland) BIL (40 acres) DOI 7 acres
- 2. Maintain and enhance 60 acres of constructed wetlands concurrently used for culturally important Hawaiian agriculture
- 3. Provide 24 acres of wetland bird habitat to increase populations of endangered Hawaiian wetland birds

# PRIMARY ACTIVITIES

- 5. Community engagement and education on the 139 acres of green infrastructure (floodplain restoration) integrated with Indigenous Traditional Hawaiian Knowledge
- 6. Educate community on Hawaiian Natural Resource Management Techniques
- 7. Conduct restoration monitoring with community and partners (NERR, TNC, DAR, ORCD)

OUR RESTORATION ACTIVITIES

Initiatives aimed to completely remove invasive landscapes; returning it to 51 acres of wetland habitat for Hawaiian native species.

Innovation, Transferability and Sustainability: Outreach and education in 139 acres of green infrastructure and indigenous traditional Hawaiian knowledge

Sustainable Food System

Maintain and increase value add food products at Kākoʻo 'Ōiwi

Green Infrastructure-Constructed Wetlands

Maintain and enhance 20 acres of constructed wetlands that concurrently used for traditional agriculture