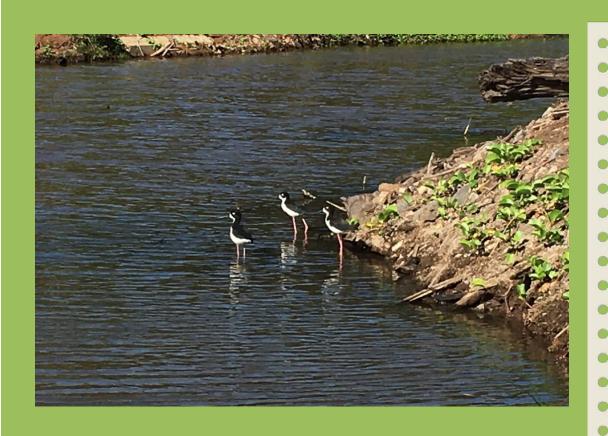

### LONG TERM RESILIENCY OF NATIVE SPECIES

A family native ae'o birds are enjoying the open waterways in the He'eia wetland.