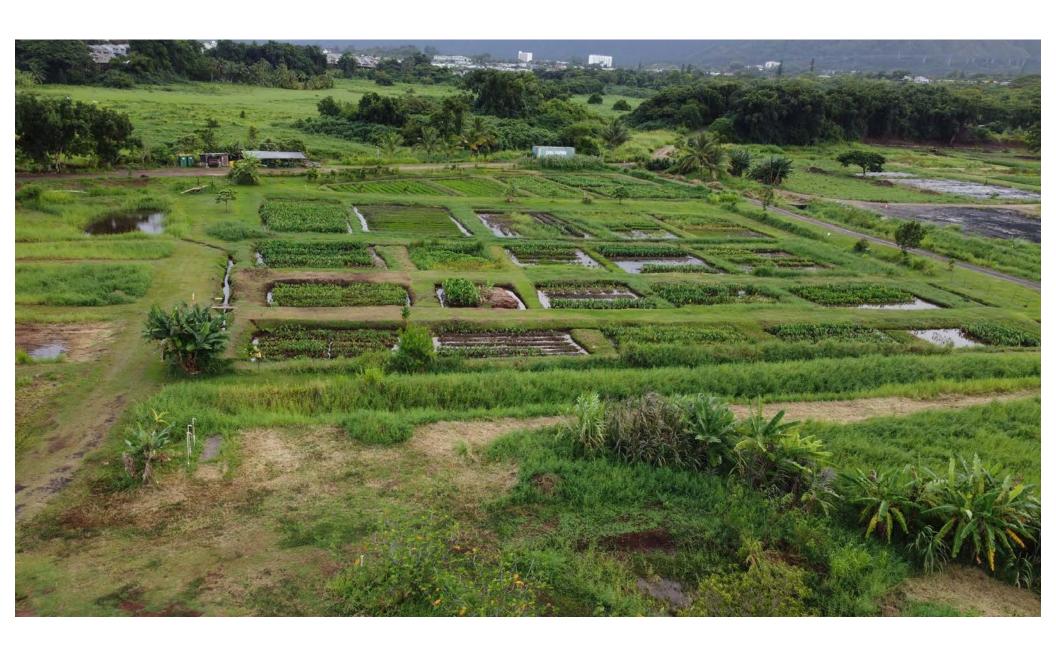

Sustainable Food System

Maintain and increase value add food products at Kākoʻo 'Ōiwi

Green Infrastructure-Constructed Wetlands

Maintain and enhance 20 acres of constructed wetlands that concurrently used for traditional agriculture

### FOOD PRODUCTION AND COMMUNITY SUPPORT

ADDITIONAL IMAGES OF HE'EIA LOCATIONS