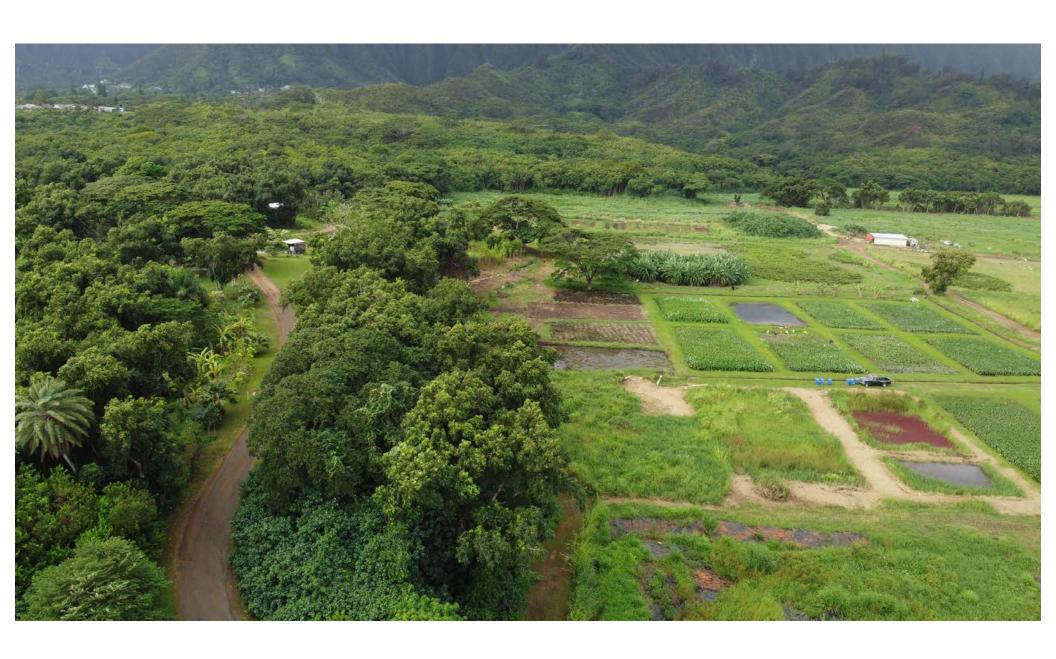

## PRIMARY ACTIVITIES

- 1. Over all focus of Kakoo Oiwi Restore and maintain 180 acres of habitat for food, native habitat, and provide ecosystem services NFWF grant (20 acres Loi, 24 wetland) BIL (40 acres) DOI 7 acres
- 2. Maintain and enhance 60 acres of constructed wetlands concurrently used for culturally important Hawaiian agriculture
- 3. Provide 24 acres of wetland bird habitat to increase populations of endangered Hawaiian wetland birds

# PRIMARY ACTIVITIES

- 5. Community engagement and education on the 139 acres of green infrastructure (floodplain restoration) integrated with Indigenous Traditional Hawaiian Knowledge
- 6. Educate community on Hawaiian Natural Resource Management Techniques
- 7. Conduct restoration monitoring with community and partners (NERR, TNC, DAR, ORCD)

OUR RESTORATION ACTIVITIES

Initiatives aimed to completely remove invasive landscapes; returning it to 51 acres of wetland habitat for Hawaiian native species.

Innovation, Transferability and Sustainability: Outreach and education in 139 acres of green infrastructure and indigenous traditional Hawaiian knowledge

Sustainable Food System

Maintain and increase value add food products at Kākoʻo 'Ōiwi

Green Infrastructure-Constructed Wetlands

Maintain and enhance 20 acres of constructed wetlands that concurrently used for traditional agriculture