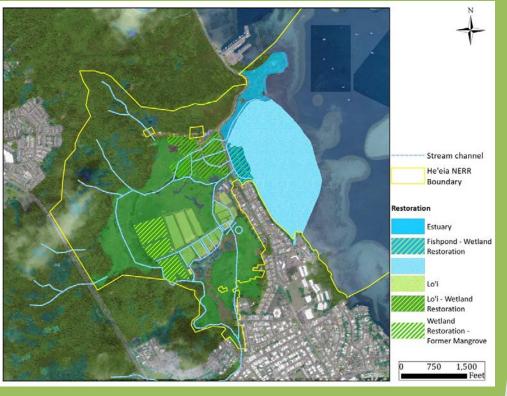

## PRIMARY ACTIVITIES

- 1. Over all focus of Kakoo Oiwi Restore and maintain 180 acres of habitat for food, native habitat, and provide ecosystem services NFWF grant (20 acres Loi, 24 wetland) BIL (40 acres) DOI 7 acres
- 2. Maintain and enhance 60 acres of constructed wetlands concurrently used for culturally important Hawaiian agriculture
- 3. Provide 24 acres of wetland bird habitat to increase populations of endangered Hawaiian wetland birds

OUR RESTORATION ACTIVITIES

Initiatives aimed to completely remove invasive landscapes; returning it to 51 acres of wetland habitat for Hawaiian native species.

Innovation, Transferability and Sustainability: Outreach and education in 139 acres of green infrastructure and indigenous traditional Hawaiian knowledge

Sustainable Food System

Maintain and increase value add food products at Kākoʻo 'Ōiwi

Green Infrastructure-Constructed Wetlands

Maintain and enhance 20 acres of constructed wetlands that concurrently used for traditional agriculture