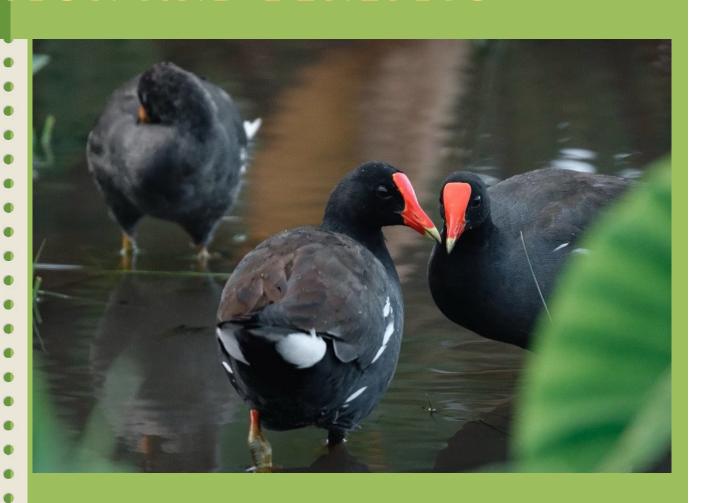

#### Return of Native Birds

With the restoration of the land, native bird have returned to He'eia. A family native 'alae'ula birds are enjoying the open waterways in the wetland.