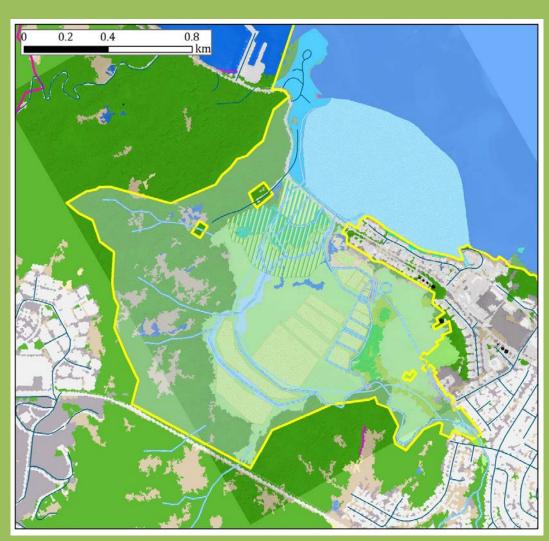

OUR RESTORATION ACTIVITIES

Initiatives aimed to completely remove invasive landscapes; returning it to 51 acres of wetland habitat for Hawaiian native species.

Innovation, Transferability and Sustainability: Outreach and education in 139 acres of green infrastructure and indigenous traditional Hawaiian knowledge

Sustainable Food System

Maintain and increase value add food products at Kākoʻo 'Ōiwi

Green Infrastructure-Constructed Wetlands

Maintain and enhance 20 acres of constructed wetlands that concurrently used for traditional agriculture