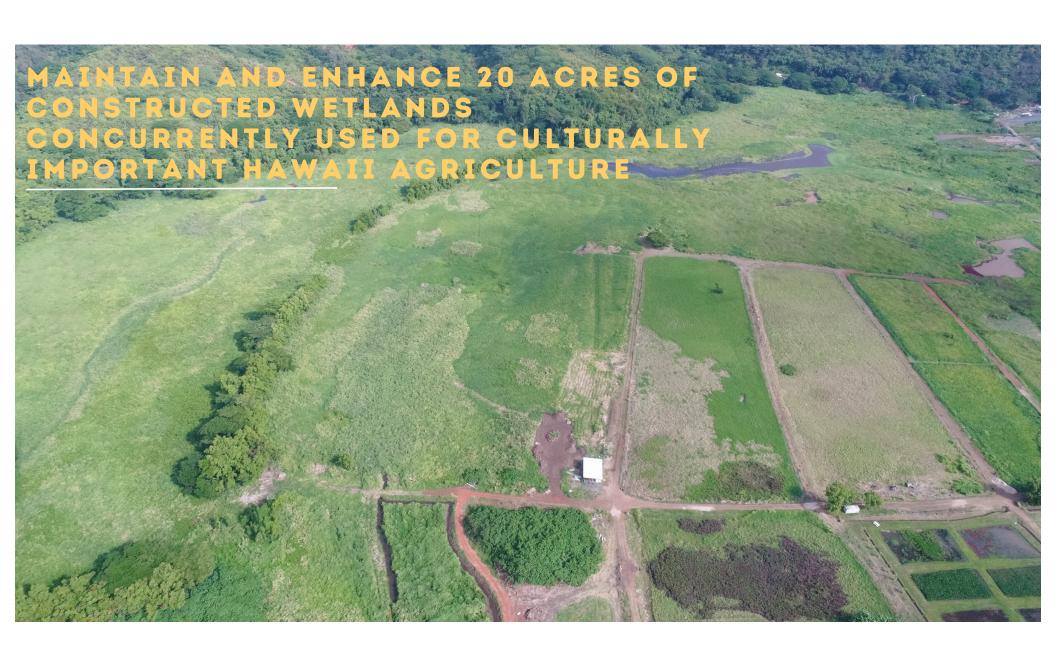

Sustainable Food System

Maintain and increase value add food products at Kākoʻo 'Ōiwi

Green Infrastructure-Constructed Wetlands

Maintain and enhance 20 acres of constructed wetlands that concurrently used for traditional agriculture