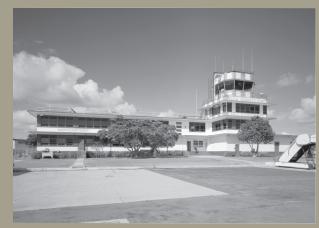

-------------------------------------------|----------|----------|--------------|
| RESIDENTIAL UNITS (1.25/UNIT)<br>OFFICE (1/450SF) | 168<br>9 | 158<br>1 | 326<br>10    |
| COMMUNITY ROOM (0.9/300 SF)                       | 13       | 16       | 29           |
| TOTAL RECUIRED                                    | 190      | 175      | 365          |

TOTAL STALLS PROVIDED PROJECT MINIMUM PARKING REQUIREMENTS.

LOADING STALLS REQUIRED/PROVIDED

# **ACCESSIBLITY SUMMARY**

| 2 TOTA |
|--------|
| 14     |
| 6      |
|        |
|        |
| 14     |
| 6      |
| 3      |
| 23     |
|        |
| 24     |
|        |

PLAN NORTH





















#### **FRANKLIN STREET ELEVATION**



#### **ROOSEVELT AVENUE ELEVATION**

# KAIAULU O KALAELOA

**DESIGN DIRECTION:** 

# STREAMLINE MODERNE









#### STEP BACK ELEVATION AT CENTER OF APTARTMENT RUN ON ROOSEVELT

DIVIDE BUILDING VISUALLY:

1ST FLOOR STORE FRONT AT CORNER

1ST FLOOR APARTMENTS - RECESSED PORCHES

2-3 SAME PLANE AS 1ST (NO DECKS?)

4-7 ADD BALCONIES & CHANGE MATERIAL & COLOR







LOOK MATERIALS

GARAGE:

BIOLPHILIC DESIGN -HORIZONTAL DECKS, GREEN SCREEN OR PLANTERS