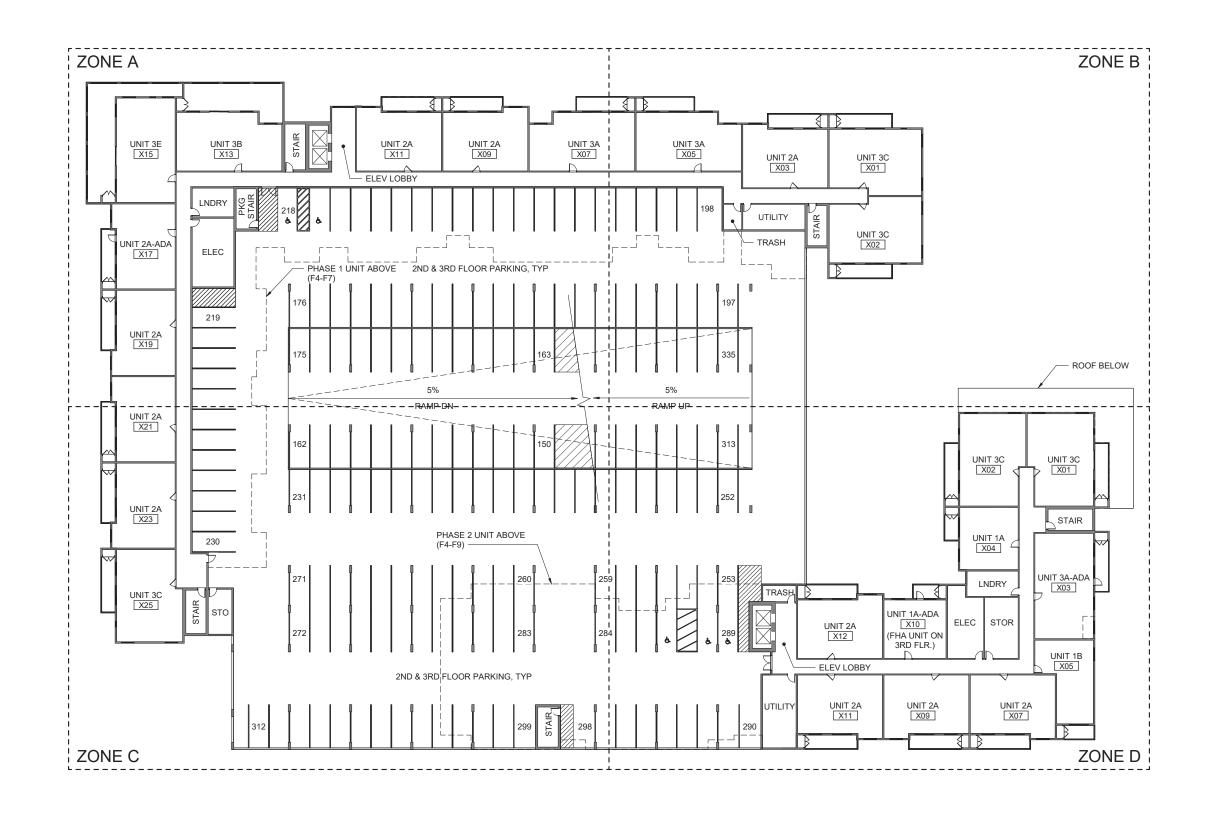

## **UNIT MIX**

| <u>UNIT TYPE</u> | <u>PHASE 1</u><br>(7-STORY BLDG.) | <u>PHASE 2</u><br>(9-STORY BLDG.) | <u>TOTAL</u> |
|------------------|-----------------------------------|-----------------------------------|--------------|
| 1BR UNITS:       | 30 UNITS                          | 31 UNITS                          | 61 UNITS     |
| 2BR UNITS:       | 51 UNITS                          | 46 UNITS                          | 97 UNITS     |
| 3BR UNITS:       | 53 UNITS                          | 49 UNITS                          | 102 UNITS    |

## PARKING SUMMARY

| REQUIRED PARKING                                  | PHASE 1  | PHASE 2  | <u>TOTAL</u> |
|---------------------------------------------------|----------|----------|--------------|
| RESIDENTIAL UNITS (1.25/UNIT)<br>OFFICE (1/450SF) | 168<br>9 | 158<br>1 | 326<br>10    |
| COMMUNITY ROOM (0.9/300 SF)                       | 13       | 16       | 29           |
| TOTAL RECUIRED                                    | 190      | 175      | 365          |