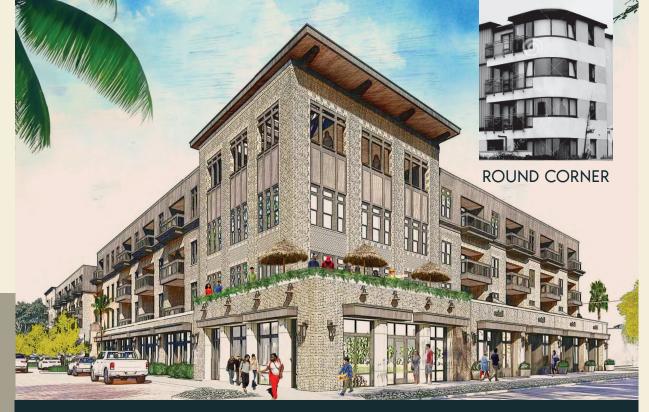

# KAIAULU O KALAELOA

**DESIGN DIRECTION:** 

# STREAMLINE MODERNE

#### STEP BACK ELEVATION AT CENTER OF APTARTMENT RUN ON ROOSEVELT

DIVIDE BUILDING VISUALLY:

1ST FLOOR STORE FRONT AT CORNER

1ST FLOOR APARTMENTS - RECESSED PORCHES

2-3 SAME PLANE AS 1ST (NO DECKS?)

4-7 ADD BALCONIES & CHANGE MATERIAL & COLOR

LOOK MATERIALS

GARAGE:

BIOLPHILIC DESIGN -HORIZONTAL DECKS, GREEN SCREEN OR PLANTERS