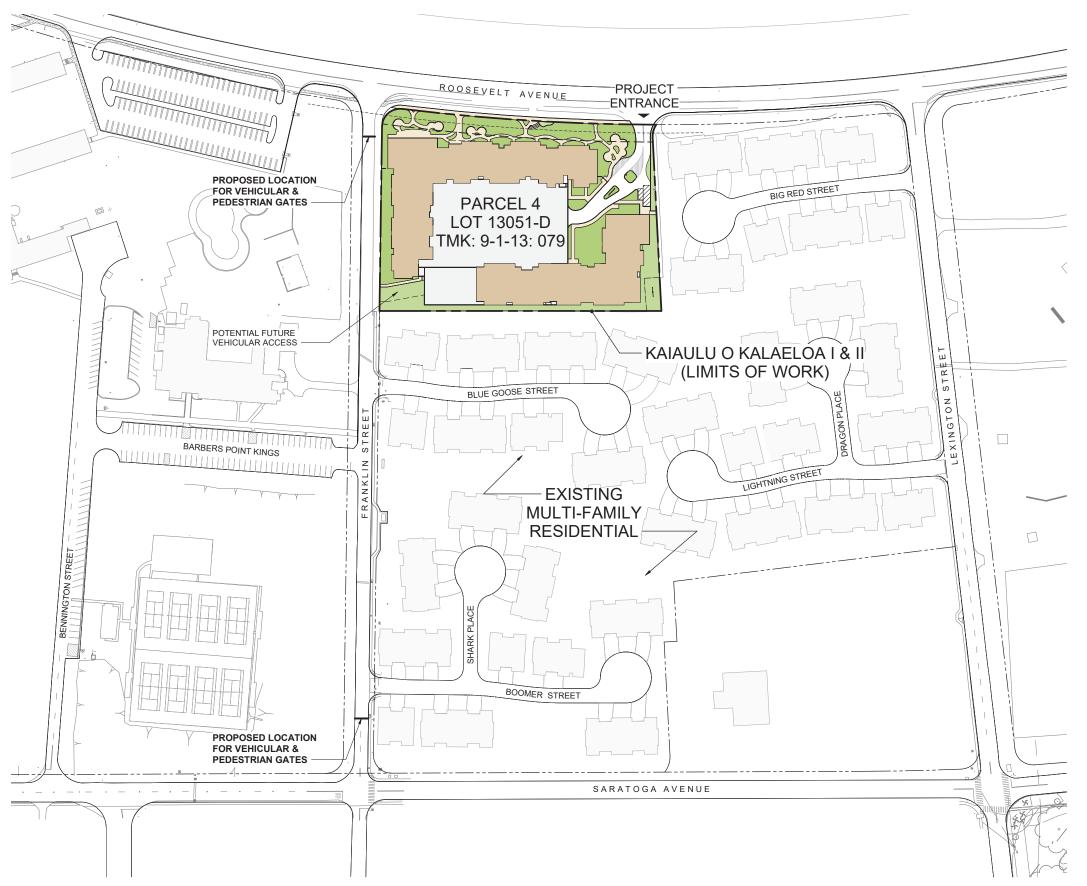

# **PROJECT INFORMATION**

PARCEL 4 TMK: 9-1-13:079 LOT AREA: 147,668 SF (3.39 ACRES)

# KAIAULU O KALAELOA

**DESIGN DIRECTION:** 