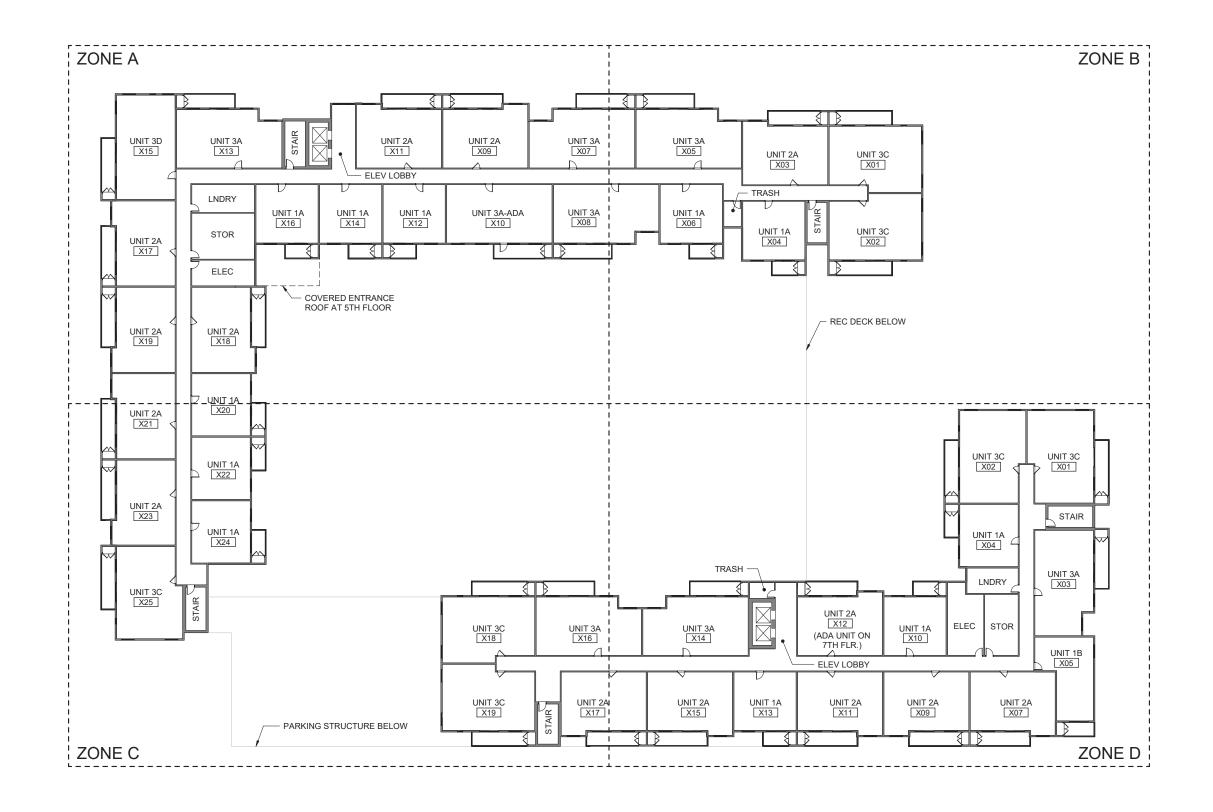

## **UNIT MIX**

| <u>UNIT TYPE</u> | <u>PHASE 1</u><br>(7-STORY BLDG.) | <u>PHASE 2</u><br>(9-STORY BLDG.) | <u>TOTAL</u> |
|------------------|-----------------------------------|-----------------------------------|--------------|
| 1BR UNITS:       | 30 UNITS                          | 31 UNITS                          | 61 UNITS     |
| 2BR UNITS:       | 51 UNITS                          | 46 UNITS                          | 97 UNITS     |
| 3BR UNITS:       | 53 UNITS                          | 49 UNITS                          | 102 UNITS    |

## PARKING SUMMARY

| REQUIRED PARKING                                  | PHASE 1  | PHASE 2  | <u>TOTAL</u> |
|---------------------------------------------------|----------|----------|--------------|
| RESIDENTIAL UNITS (1.25/UNIT)<br>OFFICE (1/450SF) | 168<br>9 | 158<br>1 | 326<br>10    |
| COMMUNITY ROOM (0.9/300 SF)                       | 13       | 16       | 29           |
| TOTAL RECUIRED                                    | 190      | 175      | 365          |