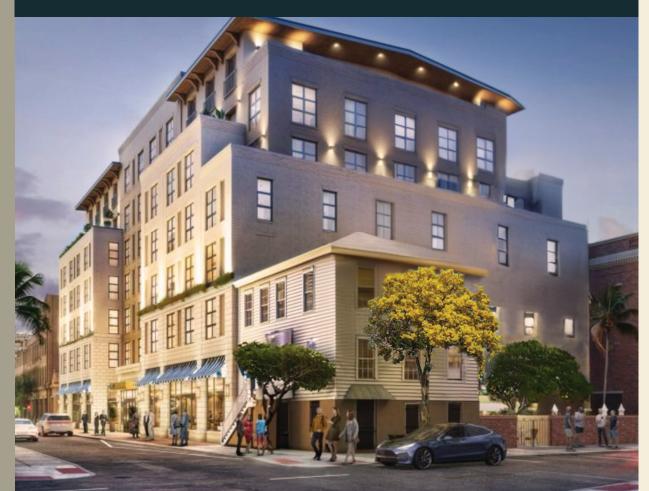

#### **FRANKLIN STREET ELEVATION**

#### **ROOSEVELT AVENUE ELEVATION**

# KAIAULU O KALAELOA

**DESIGN DIRECTION:** 

# STREAMLINE MODERNE

#### STEP BACK ELEVATION AT CENTER OF APTARTMENT RUN ON ROOSEVELT

DIVIDE BUILDING VISUALLY:

1ST FLOOR STORE FRONT AT CORNER

1ST FLOOR APARTMENTS - RECESSED PORCHES

2-3 SAME PLANE AS 1ST (NO DECKS?)

4-7 ADD BALCONIES & CHANGE MATERIAL & COLOR

LOOK MATERIALS

GARAGE:

BIOLPHILIC DESIGN -HORIZONTAL DECKS, GREEN SCREEN OR PLANTERS