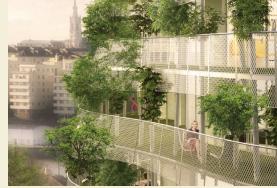

LOOK MATERIALS

GARAGE:

BIOLPHILIC DESIGN -HORIZONTAL DECKS, GREEN SCREEN OR PLANTERS