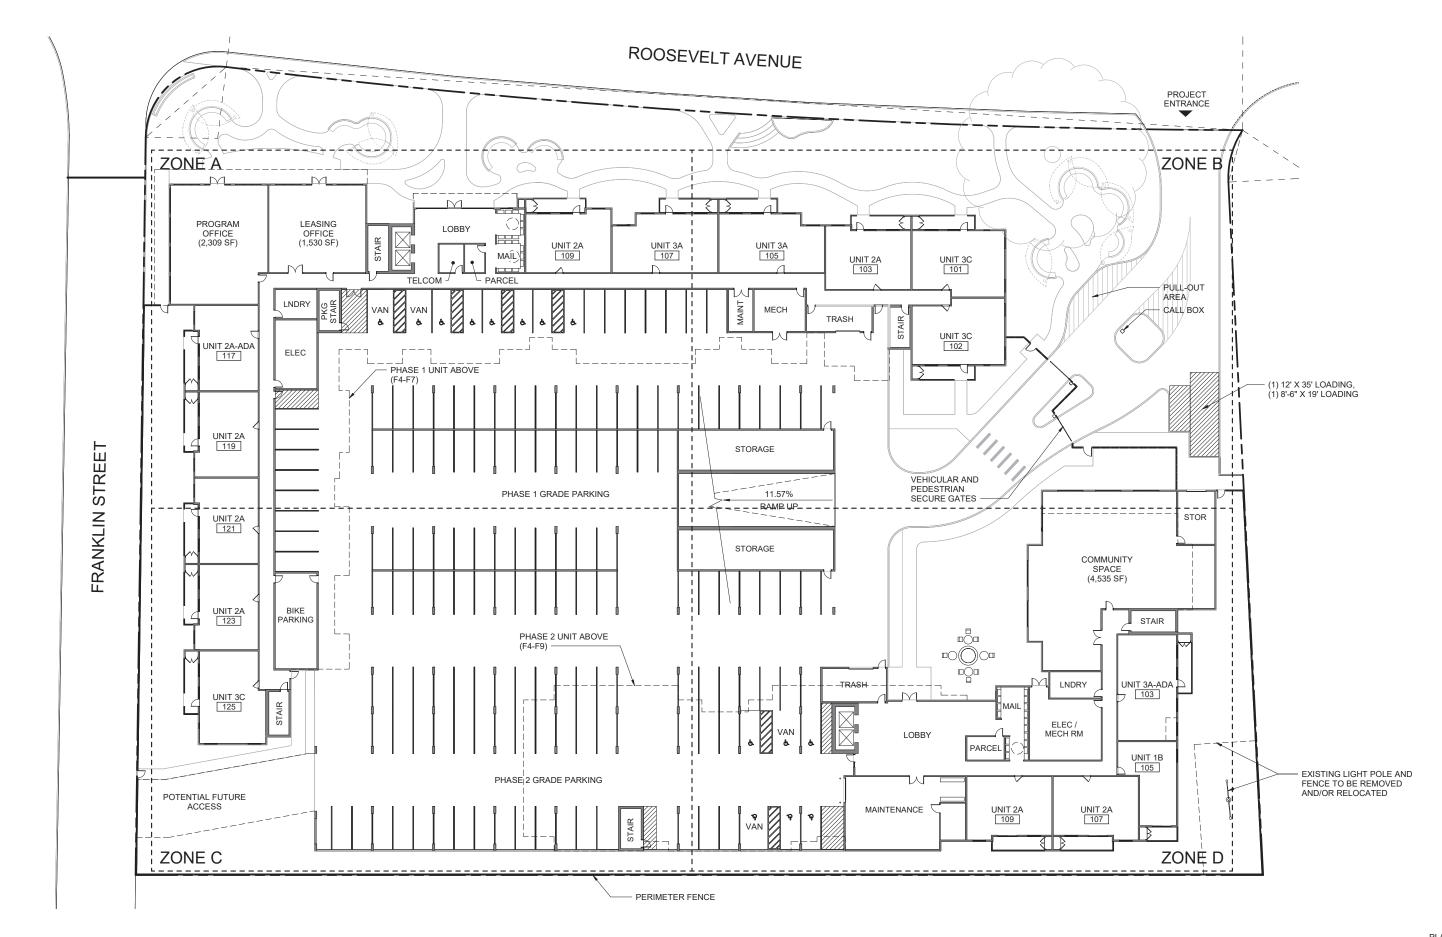

# **PROJECT INFORMATION**

PARCEL 4 TMK: 9-1-13:079 LOT AREA: 147,668 SF (3.39 ACRES)

### **ZONING DESIGNATION**

KALAELOA COMMUNITY DEVELOPMENT DISTRICT T-4 URBAN CENTER

PROPOSED CONSTRUCTION TYPE IB

| <b>MAXIMUM DENSITY</b> | ALLOWED | PROVIDED |
|------------------------|---------|----------|
|                        |         |          |

40 UNITS/ACRE MAX 80 UNITS/ACRE MAX

135 UNITS 260 UNITS

**SETBACK** REQUIRED/ALLOWED <u>PROVIDED</u>

FRONT YARD: SIDE YARD: REAR YARD: 5'-0" TO 15'-0" 15'-0" MINIMUM 10'-0" MINIMUM 10'-0" MINIMUM

**PROVIDED MAXIMUM HEIGHT** REQUIRED/ALLOWED

75'-0" MAXIMUM 95'-0" MAXIMUM

# **PROJECT SUMMARY:**

## **UNIT MIX**

| <u>UNIT TYPE</u> | <u>PHASE 1</u><br>(7-STORY BLDG.) | <u>PHASE 2</u><br>(9-STORY BLDG.) | <u>TOTAL</u> |
|------------------|-----------------------------------|-----------------------------------|--------------|
| 1BR UNITS:       | 30 UNITS                          | 31 UNITS                          | 61 UNITS     |
| 2BR UNITS:       | 51 UNITS                          | 46 UNITS                          | 97 UNITS     |
| 3BR UNITS:       | 53 UNITS                          | 49 UNITS                          | 102 UNITS    |

## PARKING SUMMARY

| REQUIRED PARKING                                  | PHASE 1  | PHASE 2  | <u>TOTAL</u> |
|---------------------------------------------------|----------|----------|--------------|
| RESIDENTIAL UNITS (1.25/UNIT)<br>OFFICE (1/450SF) | 168<br>9 | 158<br>1 | 326<br>10    |
| COMMUNITY ROOM (0.9/300 SF)                       | 13       | 16       | 29           |
| TOTAL RECUIRED                                    | 190      | 175      | 365          |

TOTAL STALLS PROVIDED PROJECT MINIMUM PARKING REQUIREMENTS.

LOADING STALLS REQUIRED/PROVIDED

# **ACCESSIBLITY SUMMARY**

| 2 TOTA |
|--------|
| 14     |
| 6      |
|        |
|        |
| 14     |
| 6      |
| 3      |
| 23     |
|        |
| 24     |
|        |

PLAN NORTH

#### **FRANKLIN STREET ELEVATION**

#### **ROOSEVELT AVENUE ELEVATION**