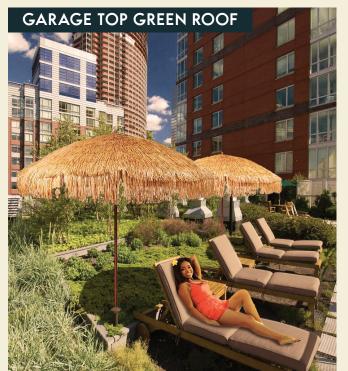

LOOK MATERIALS

GARAGE:

BIOLPHILIC DESIGN -HORIZONTAL DECKS, GREEN SCREEN OR PLANTERS