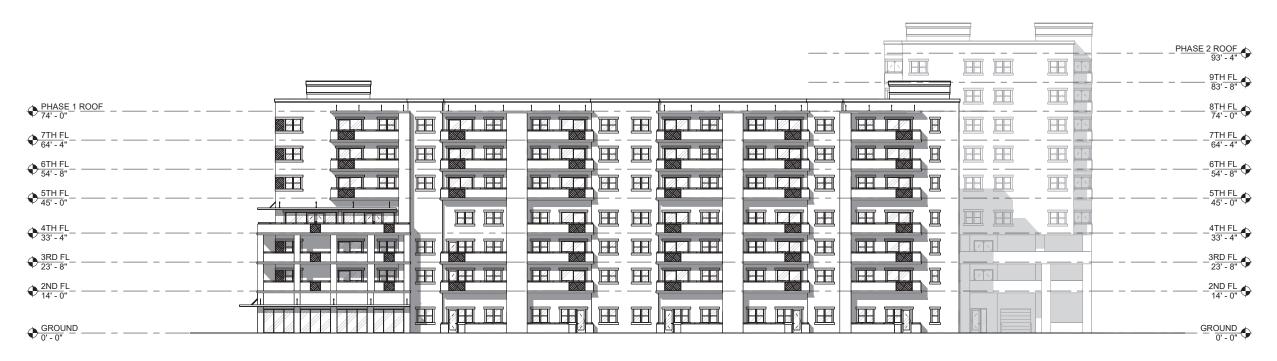

| 102 UNITS    |

## PARKING SUMMARY

| REQUIRED PARKING                                  | PHASE 1  | PHASE 2  | <u>TOTAL</u> |
|---------------------------------------------------|----------|----------|--------------|
| RESIDENTIAL UNITS (1.25/UNIT)<br>OFFICE (1/450SF) | 168<br>9 | 158<br>1 | 326<br>10    |
| COMMUNITY ROOM (0.9/300 SF)                       | 13       | 16       | 29           |
| TOTAL RECUIRED                                    | 190      | 175      | 365          |

TOTAL STALLS PROVIDED PROJECT MINIMUM PARKING REQUIREMENTS.

LOADING STALLS REQUIRED/PROVIDED

# **ACCESSIBLITY SUMMARY**

| 2 TOTA |
|--------|
| 14     |
| 6      |
|        |
|        |
| 14     |
| 6      |
| 3      |
| 23     |
|        |
| 24     |
|        |

PLAN NORTH





















#### **FRANKLIN STREET ELEVATION**



#### **ROOSEVELT AVENUE ELEVATION**

# KAIAULU O KALAELOA

**DESIGN DIRECTION:** 

# STREAMLINE MODERNE









#### STEP BACK ELEVATION AT CENTER OF APTARTMENT RUN ON ROOSEVELT

DIVIDE BUILDING VISUALLY:

1ST FLOOR STORE FRONT AT CORNER

1ST FLOOR APARTMENTS - RECESSED PORCHES

2-3 SAME PLANE AS 1ST (NO DECKS?)

4-7 ADD BALCONIES & CHANGE MATERIAL & COLOR







LOOK MATERIALS

GARAGE:

BIOLPHILIC DESIGN -HORIZONTAL DECKS, GREEN SCREEN OR PLANTERS