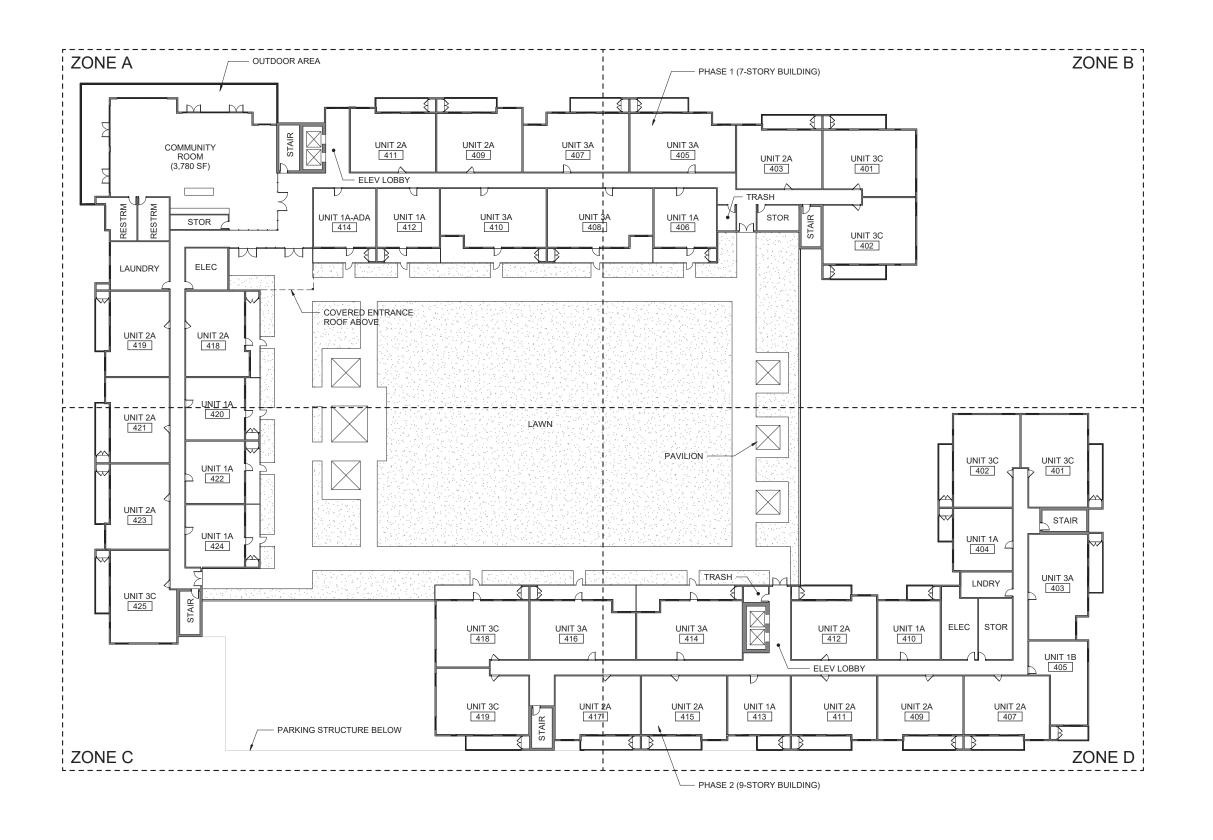

## **UNIT MIX**

| <u>UNIT TYPE</u> | <u>PHASE 1</u><br>(7-STORY BLDG.) | <u>PHASE 2</u><br>(9-STORY BLDG.) | <u>TOTAL</u> |
|------------------|-----------------------------------|-----------------------------------|--------------|
| 1BR UNITS:       | 30 UNITS                          | 31 UNITS                          | 61 UNITS     |
| 2BR UNITS:       | 51 UNITS                          | 46 UNITS                          | 97 UNITS     |
| 3BR UNITS:       | 53 UNITS                          | 49 UNITS                          | 102 UNITS    |

## PARKING SUMMARY

| REQUIRED PARKING                                  | PHASE 1  | PHASE 2  | <u>TOTAL</u> |
|---------------------------------------------------|----------|----------|--------------|
| RESIDENTIAL UNITS (1.25/UNIT)<br>OFFICE (1/450SF) | 168<br>9 | 158<br>1 | 326<br>10    |
| COMMUNITY ROOM (0.9/300 SF)                       | 13       | 16       | 29           |
| TOTAL RECUIRED                                    | 190      | 175      | 365          |