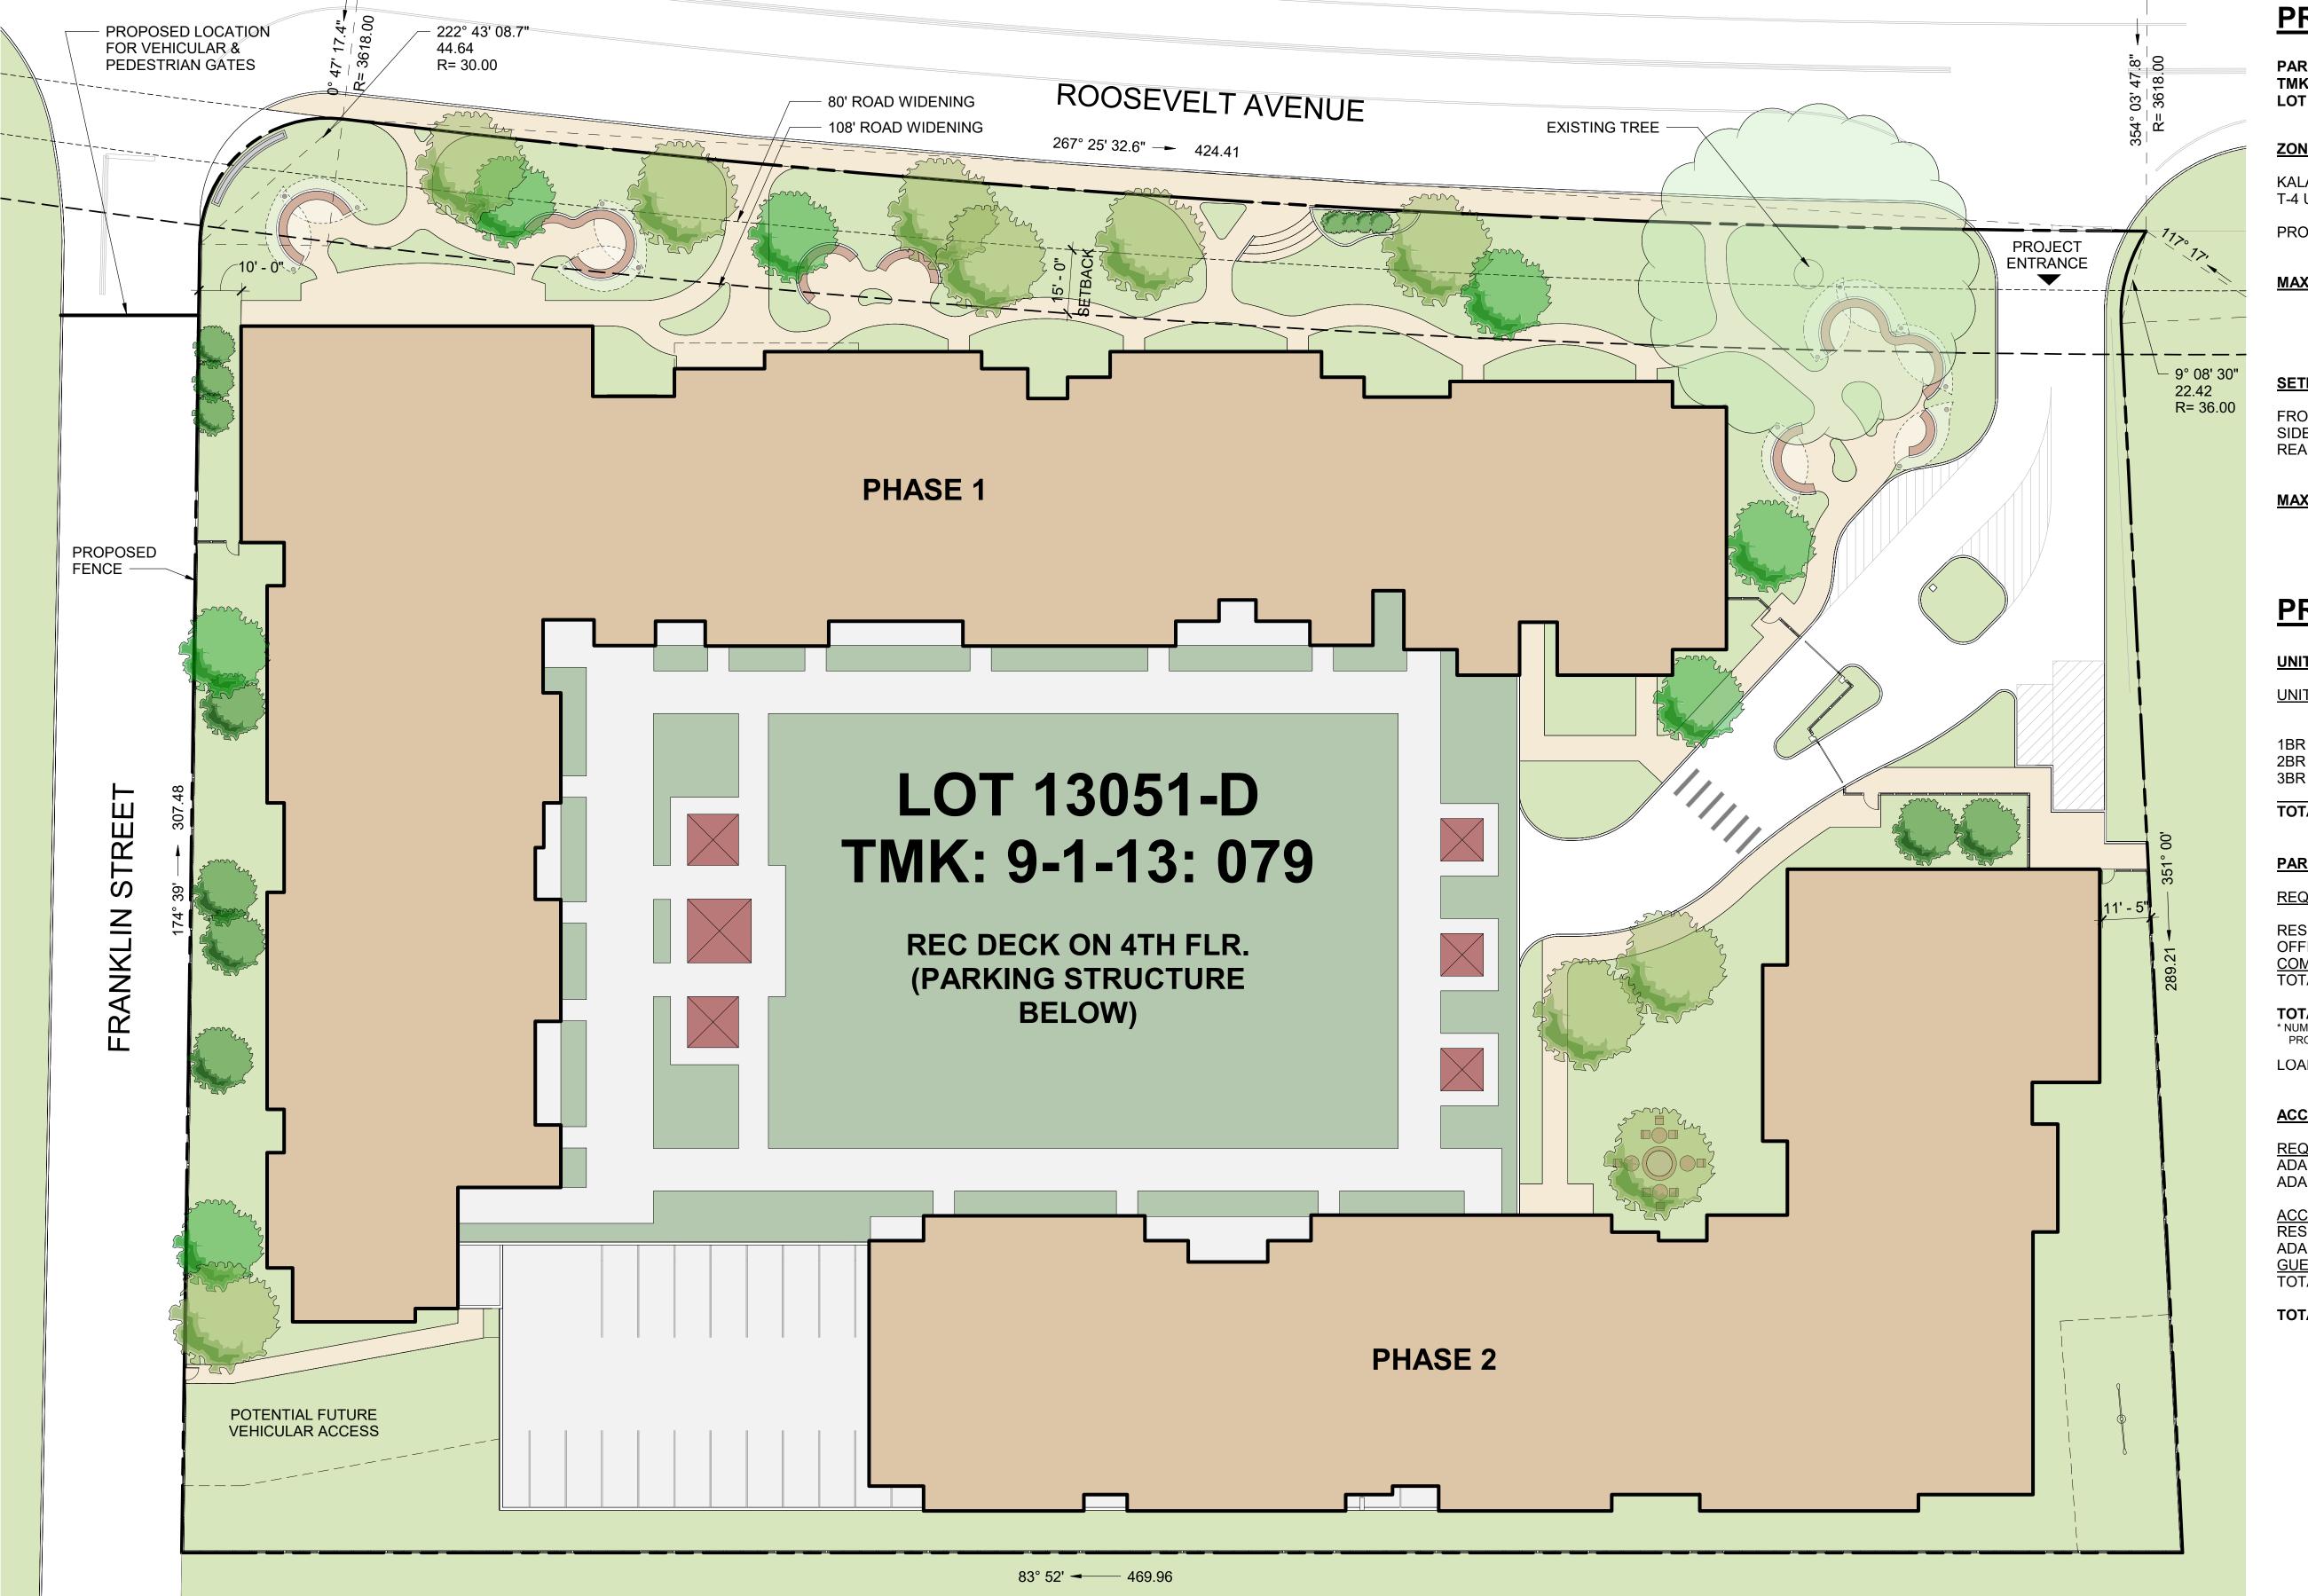

# **PROJECT INFORMATION**

PARCEL 4 TMK: 9-1-13:079 LOT AREA: 147,668 SF (3.39 ACRES)

### **ZONING DESIGNATION**

KALAELOA COMMUNITY DEVELOPMENT DISTRICT T-4 URBAN CENTER

PROPOSED CONSTRUCTION TYPE IB

| <b>MAXIMUM DENSITY</b> | ALLOWED | PROVIDED |
|------------------------|---------|----------|
|                        |         |          |

40 UNITS/ACRE MAX 80 UNITS/ACRE MAX

135 UNITS 260 UNITS

**SETBACK** REQUIRED/ALLOWED <u>PROVIDED</u>

FRONT YARD: SIDE YARD: REAR YARD: 5'-0" TO 15'-0" 15'-0" MINIMUM 10'-0" MINIMUM 10'-0" MINIMUM

**PROVIDED MAXIMUM HEIGHT** REQUIRED/ALLOWED

75'-0" MAXIMUM 95'-0" MAXIMUM

## **UNIT MIX**

| <u>UNIT TYPE</u> | <u>PHASE 1</u><br>(7-STORY BLDG.) | <u>PHASE 2</u><br>(9-STORY BLDG.) | <u>TOTAL</u> |
|------------------|-----------------------------------|-----------------------------------|--------------|
| 1BR UNITS:       | 30 UNITS                          | 31 UNITS                          | 61 UNITS     |
| 2BR UNITS:       | 51 UNITS                          | 46 UNITS                          | 97 UNITS     |
| 3BR UNITS:       | 53 UNITS                          | 49 UNITS                          | 102 UNITS    |

## PARKING SUMMARY

| REQUIRED PARKING                                  | PHASE 1  | PHASE 2  | <u>TOTAL</u> |
|---------------------------------------------------|----------|----------|--------------|
| RESIDENTIAL UNITS (1.25/UNIT)<br>OFFICE (1/450SF) | 168<br>9 | 158<br>1 | 326<br>10    |
| COMMUNITY ROOM (0.9/300 SF)                       | 13       | 16       | 29           |
| TOTAL RECUIRED                                    | 190      | 175      | 365          |