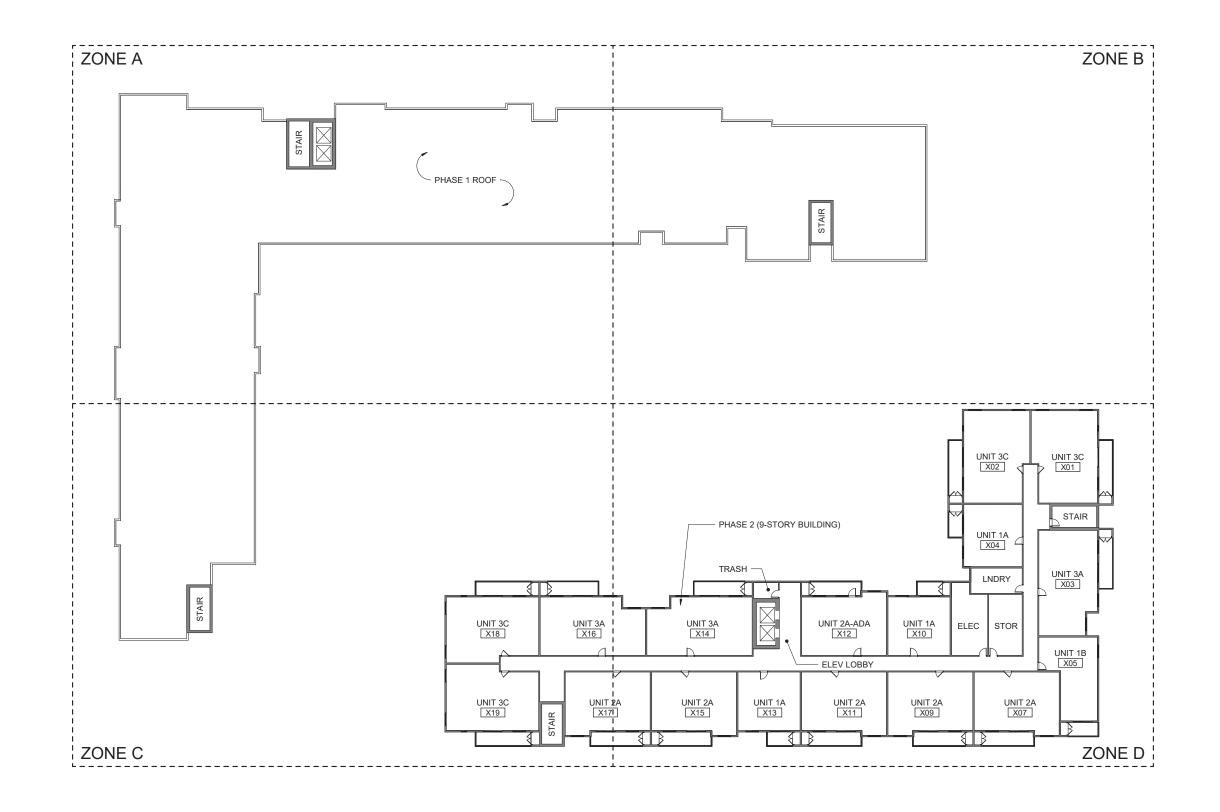

## **UNIT MIX**

| <u>UNIT TYPE</u> | <u>PHASE 1</u><br>(7-STORY BLDG.) | <u>PHASE 2</u><br>(9-STORY BLDG.) | <u>TOTAL</u> |
|------------------|-----------------------------------|-----------------------------------|--------------|
| 1BR UNITS:       | 30 UNITS                          | 31 UNITS                          | 61 UNITS     |
| 2BR UNITS:       | 51 UNITS                          | 46 UNITS                          | 97 UNITS     |
| 3BR UNITS:       | 53 UNITS                          | 49 UNITS                          | 102 UNITS    |

## PARKING SUMMARY

| REQUIRED PARKING                                  | PHASE 1  | PHASE 2  | <u>TOTAL</u> |
|---------------------------------------------------|----------|----------|--------------|
| RESIDENTIAL UNITS (1.25/UNIT)<br>OFFICE (1/450SF) | 168<br>9 | 158<br>1 | 326<br>10    |
| COMMUNITY ROOM (0.9/300 SF)                       | 13       | 16       | 29           |
| TOTAL RECUIRED                                    | 190      | 175      | 365          |