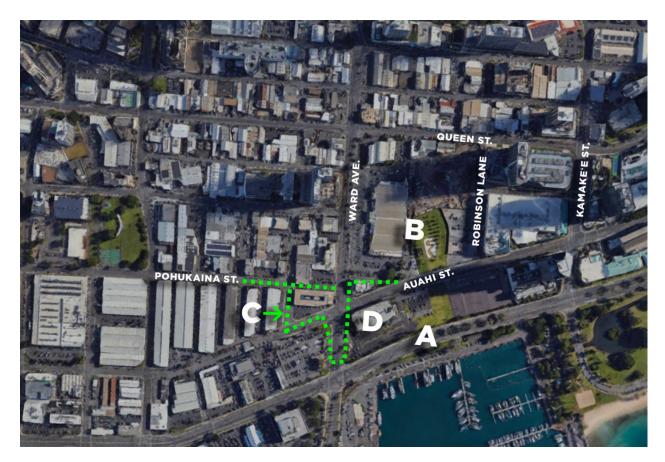

## January 2025

As part of the ongoing development of the Ward Village neighborhood, we wanted to share our regular update on area improvements that will be occurring in the coming months. Below is a map of the area with locations of work identified.

Additional details regarding the scope and duration of the work are noted below:

- A. Ala Moana Boulevard Elevated Pedestrian Walkway (State of Hawaii, Dept. of Transportation) – under construction through early 2025. For questions on this project specifically, please contact HDOT Project Manager, Justin Ching: justin.y.ching@hawaii.gov.
- B. The Park Ward Village and Victoria Ward Park Mauka under construction through 2025.
- C. Ulana under construction through 2025. Associated offsite utility work along Ward Avenue, Pohukaina Street, Kamani Street, and Auahi Street through 2025. Intermittent road detours and closures.
- **D.** Kalae under construction through 2027.