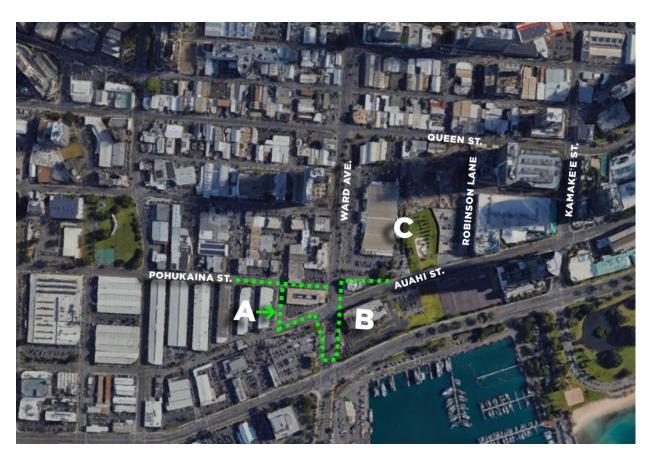

## **July 2025**

As part of the ongoing development of the Ward Village neighborhood, we wanted to share our regular update on area improvements that will be occurring in the coming months. Below is a map of the area with locations of work identified.

Additional details regarding the scope and duration of the work are noted below:

- **A. Ulana** under construction through 2025. Associated offsite utility work along Ward Avenue, Pohukaina Street, Kamani Street, and Auahi Street through 2025. Intermittent road detours and closures.
- **B.** Kalae under construction through 2027.
- C. The Park Ward Village and Victoria Ward Park Mauka under construction through 2026.